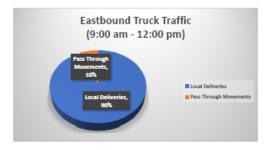

## WISE AVENUE TRUCK STUDY

|                                                         |        | Eastbound |       |        | Westbound |       |  |
|---------------------------------------------------------|--------|-----------|-------|--------|-----------|-------|--|
| Between 9:00 am to 12:00 pm                             | 13-Nov | 14-Nov    | Total | 13-Nov | 14-Nov    | Total |  |
| Number of Trucks entering Wise Avenue                   | 38     | 67        | 105   | 20     | 17        | 37    |  |
| Number of Trucks stopped for local deliveries           | 35     | 59        | 94    | 14     | 12        | 26    |  |
| Number of Trucks using Wise Avenue for through movement | 3      | 8         | 11    | 6      | 5         | 11    |  |
|                                                         |        | Eastbound |       |        | Westbound |       |  |
| Between 2:00 pm and 5:00 pm                             | 13-Nov | 14-Nov    | Total | 13-Nov | 14-Nov    | Total |  |
| Number of Trucks entering Wise Avenue                   | 41     | 40        | 81    | 10     | 15        | 25    |  |
| Number of Trucks stopped for local deliveries           | 29     | 28        | 57    | 8      | 6         | 14    |  |
| Number of Trucks using Wise Avenue for through movement | 12     | 12        | 24    | 2      | 9         | 11    |  |