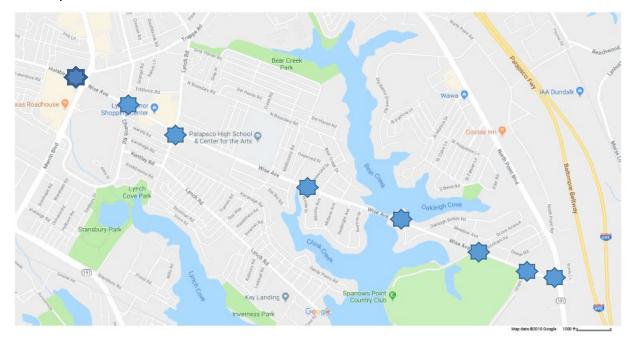

BMC's on-call traffic data collection consultant installed eight cameras along the corridor and collected volume and vehicle matching data at the two endpoints to determine local versus through truck trips.

Data was collected over two days in November, 2018. The chart and graphs below show the results of the data collection and analysis: