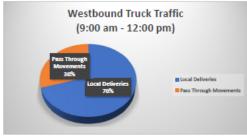

## WISE AVENUE TRUCK STUDY

|                                                         |        | Eastbound |       |        | Westbound |       |  |
|---------------------------------------------------------|--------|-----------|-------|--------|-----------|-------|--|
| Between 9:00 am to 12:00 pm                             | 13-Nov | 14-Nov    | Total | 13-Nov | 14-Nov    | Total |  |
| Number of Trucks entering Wise Avenue                   | 38     | 67        | 105   | 20     | 17        | 37    |  |
| Number of Trucks stopped for local deliveries           | 35     | 59        | 94    | 14     | 12        | 26    |  |
| Number of Trucks using Wise Avenue for through movement | 3      | 8         | 11    | 6      | 5         | 11    |  |
|                                                         |        | Eastbound |       |        | Westbound |       |  |
| Between 2:00 pm and 5:00 pm                             | 13-Nov | 14-Nov    | Total | 13-Nov | 14-Nov    | Total |  |
| Number of Trucks entering Wise Avenue                   | 41     | 40        | 81    | 10     | 15        | 25    |  |
| Number of Trucks stopped for local deliveries           | 29     | 28        | 57    | 8      | 6         | 14    |  |
| Number of Trucks using Wise Avenue for through movement | 12     | 12        | 24    | 2      | 9         | 11    |  |