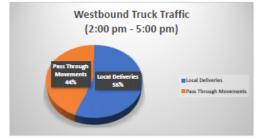

## WISE AVENUE TRUCK STUDY

|                                                         |        | Eastbound |       |        | Westbound |       |  |
|---------------------------------------------------------|--------|-----------|-------|--------|-----------|-------|--|
| Between 9:00 am to 12:00 pm                             | 13-Nov | 14-Nov    | Total | 13-Nov | 14-Nov    | Total |  |
| Number of Trucks entering Wise Avenue                   | 38     | 67        | 105   | 20     | 17        | 37    |  |
| Number of Trucks stopped for local deliveries           | 35     | 59        | 94    | 14     | 12        | 26    |  |
| Number of Trucks using Wise Avenue for through movement | 3      | 8         | 11    | 6      | 5         | 11    |  |
|                                                         |        | Eastbound |       |        | Westbound |       |  |
| Between 2:00 pm and 5:00 pm                             | 13-Nov | 14-Nov    | Total | 13-Nov | 14-Nov    | Total |  |
| Number of Trucks entering Wise Avenue                   | 41     | 40        | 81    | 10     | 15        | 25    |  |
| Number of Trucks stopped for local deliveries           | 29     | 28        | 57    | 8      | 6         | 14    |  |
| Number of Trucks using Wise Avenue for through movement | 12     | 12        | 24    | 2      | 9         | 11    |  |