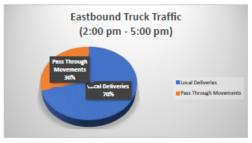

## WISE AVENUE TRUCK STUDY

|                                                         |        | Eastbound |       |        | Westbound |       |  |
|---------------------------------------------------------|--------|-----------|-------|--------|-----------|-------|--|
| Between 9:00 am to 12:00 pm                             | 13-Nov | 14-Nov    | Total | 13-Nov | 14-Nov    | Total |  |
| Number of Trucks entering Wise Avenue                   | 38     | 67        | 105   | 20     | 17        | 37    |  |
| Number of Trucks stopped for local deliveries           | 35     | 59        | 94    | 14     | 12        | 26    |  |
| Number of Trucks using Wise Avenue for through movement | 3      | 8         | 11    | 6      | 5         | 11    |  |
|                                                         |        | Eastbound |       |        | Westbound |       |  |
| Between 2:00 pm and 5:00 pm                             | 13-Nov | 14-Nov    | Total | 13-Nov | 14-Nov    | Total |  |
| Number of Trucks entering Wise Avenue                   | 41     | 40        | 81    | 10     | 15        | 25    |  |
| Number of Trucks stopped for local deliveries           | 29     | 28        | 57    | 8      | 6         | 14    |  |
| Number of Trucks using Wise Avenue for through movement | 12     | 12        | 24    | 2      | 9         | 11    |  |