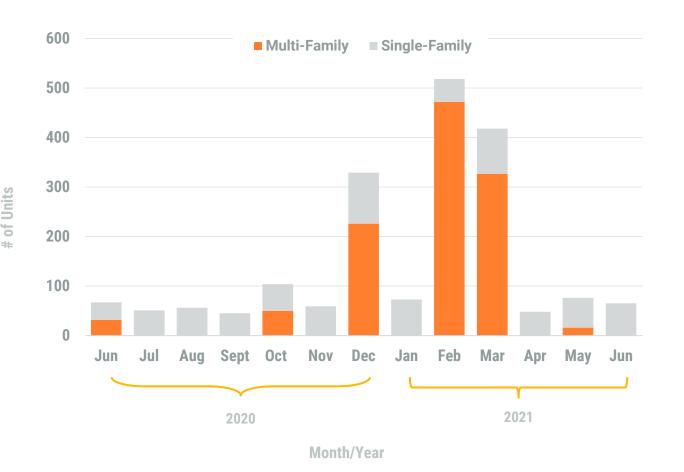

## Exhibit 1: New Residential Unit Permit Activity (13-Month)

June, 2021 **Howard County** 

Non-Residential Construction Overview

#### **Table 1a. Residential Construction Activity**

|                           |      | Single-Far | nily Units | 5     | Multi-Family Units |       |       |       | Total Units |       |       |       |
|---------------------------|------|------------|------------|-------|--------------------|-------|-------|-------|-------------|-------|-------|-------|
| ,                         | June | June       | YTD        | YTD   | June               | June  | YTD   | YTD   | June        | June  | YTD   | YTD   |
|                           | 2020 | 2021       | 2020       | 2021  | 2020               | 2021  | 2020  | 2021  | 2020        | 2021  | 2020  | 2021  |
| Anne Arundel              | 140  | 148        | 919        | 831   | -                  | 6     | 24    | 18    | 140         | 154   | 943   | 849   |
| Annapolis*                | (5)  | (1)        | (21)       | (10)  | -                  | (6)   | -     | (8)   | (5)         | (7)   | (21)  | (18)  |
| Baltimore City            | 2    | 15         | 32         | 79    | 160                | -     | 889   | 689   | 162         | 15    | 921   | 768   |
| Baltimore                 | 56   | 71         | 312        | 550   | -                  | -     | 267   | 10    | 56          | 71    | 579   | 560   |
| Carroll                   | 41   | 42         | 164        | 265   | -                  | -     | -     | -     | 41          | 42    | 164   | 265   |
| Harford                   | 62   | 61         | 360        | 279   | -                  | 237   | 128   | 237   | 62          | 298   | 488   | 516   |
| Howard                    | 35   | 65         | 283        | 383   | 32                 |       | 183   | 815   | 67          | 65    | 466   | 1,198 |
| Queen Annes               | 12   | 38         | 81         | 168   | -                  | -     | 1     | 14    | 12          | 38    | 82    | 182   |
|                           |      |            |            |       |                    |       |       |       |             |       |       |       |
| Region                    | 348  | 440        | 2,151      | 2,555 | 192                | 243   | 1,492 | 1,783 | 540         | 683   | 3,643 | 4,338 |
|                           |      |            |            |       |                    |       |       |       | _           |       |       |       |
| Regional Change 2020-2021 |      | 92         |            | 404   |                    | 51    |       | 291   |             | 143   |       | 695   |
| As a Percent              |      | 26.4%      |            | 18.8% |                    | 26.6% |       | 19.5% |             | 26.5% |       | 19.1% |