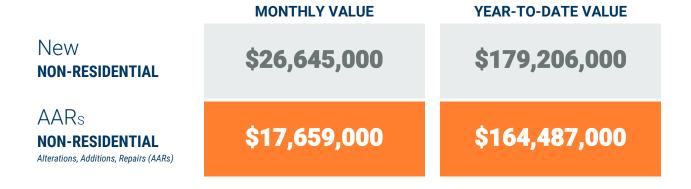

|                           | Num  | ber of AA | R Permits | s**   | Va     | Construc | Non-Resider<br>tion Activity<br>Is of dollars) |         | Value of Additions,<br>Alterations and Repairs<br>(thousands of dollars) |         |          |          |  |
|---------------------------|------|-----------|-----------|-------|--------|----------|------------------------------------------------|---------|--------------------------------------------------------------------------|---------|----------|----------|--|
|                           | June | June      | YTD       | YTD   | June   | June     | YTD                                            | YTD     | June                                                                     | June    | YTD      | YTD      |  |
|                           | 2020 | 2021      | 2020      | 2021  | 2020   | 2021     | 2020                                           | 2021    | 2020                                                                     | 2021    | 2020     | 2021     |  |
| Anne Arundel              | 90   | 115       | 576       | 592   | 3,598  | 4,988    | 17,900                                         | 58,865  | 14,354                                                                   | 19,153  | 104,946  | 130,412  |  |
| Annapolis*                | (16) | (16)      | (107)     | (84)  | -      | -        | (75)                                           | (160)   | (1,118)                                                                  | (7,702) | (14,092) | (16,168) |  |
| Baltimore City            | 50   | 72        | 318       | 308   | -      | 30,600   | 88,958                                         | 134,350 | 48,319                                                                   | 35,310  | 216,158  | 216,232  |  |
| Baltimore                 | 73   | 128       | 560       | 587   | 6,595  | 12,750   | 74,175                                         | 351,878 | 17,039                                                                   | 52,565  | 283,081  | 214,292  |  |
| Carroll                   | 11   | 25        | 48        | 103   | -      | -        | 1,639                                          | 4,208   | 2,731                                                                    | 5,003   | 10,682   | 11,874   |  |
| Harford                   | 4    | 7         | 18        | 36    | 20,000 | 75       | 23,415                                         | 1,496   | 1,226                                                                    | 1,660   | 9,065    | 12,694   |  |
| Howard                    | 35   | 66        | 234       | 256   | 1,525  | 26,645   | 24,604                                         | 179,206 | 12,034                                                                   | 17,659  | 131,189  | 164,487  |  |
| Queen Annes               | 4    | 8         | 23        | 37    | -      | 125      | 900                                            | 6,475   | 382                                                                      | 343     | 1,160    | 2,650    |  |
| Region                    | 267  | 421       | 1,777     | 1,919 | 31,718 | 75,183   | 231,591                                        | 736,478 | 96,085                                                                   | 131,693 | 756,281  | 752,641  |  |
| Regional Change 2020-2021 |      | 154       |           | 142   |        | 43,465   |                                                | 504,887 |                                                                          | 35,608  |          | (3,640)  |  |
| As a Percent              |      | 57.7%     |           | 8.0%  |        | 137.0%   |                                                | 218.0%  |                                                                          | 37.1%   |          | -0.5%    |  |