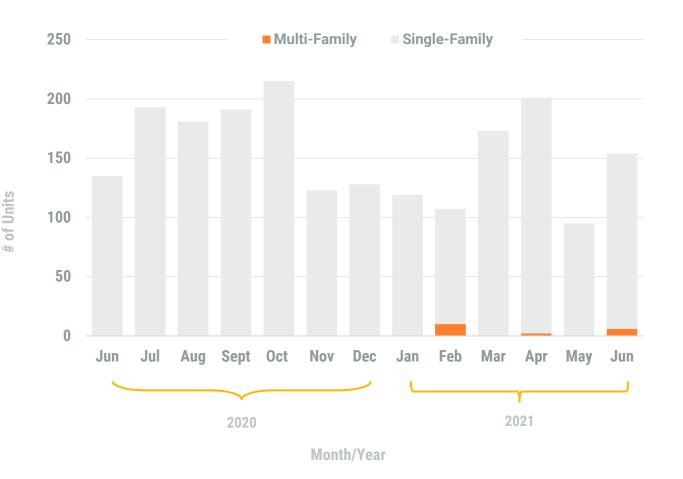

## Exhibit 1: New Residential Unit Permit Activity (13-Month)

June, 2021

Anne Arundel County

Non-Residential Construction Overview