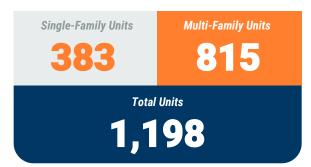

# Single-Family Units Multi-Family Units Total Units 65

#### YEAR-TO-DATE UNIT TOTAL

#### **Table 1a. Residential Construction Activity**

|                           |      | Single-Far | nily Units | 5     | Multi-Family Units |       |       |       | Total Units |       |       |       |
|---------------------------|------|------------|------------|-------|--------------------|-------|-------|-------|-------------|-------|-------|-------|
| ,                         | June | June       | YTD        | YTD   | June               | June  | YTD   | YTD   | June        | June  | YTD   | YTD   |
|                           | 2020 | 2021       | 2020       | 2021  | 2020               | 2021  | 2020  | 2021  | 2020        | 2021  | 2020  | 2021  |
| Anne Arundel              | 140  | 148        | 919        | 831   | -                  | 6     | 24    | 18    | 140         | 154   | 943   | 849   |
| Annapolis*                | (5)  | (1)        | (21)       | (10)  | -                  | (6)   | -     | (8)   | (5)         | (7)   | (21)  | (18)  |
| Baltimore City            | 2    | 15         | 32         | 79    | 160                | -     | 889   | 689   | 162         | 15    | 921   | 768   |
| Baltimore                 | 56   | 71         | 312        | 550   | -                  | -     | 267   | 10    | 56          | 71    | 579   | 560   |
| Carroll                   | 41   | 42         | 164        | 265   | -                  | -     | -     | -     | 41          | 42    | 164   | 265   |
| Harford                   | 62   | 61         | 360        | 279   | -                  | 237   | 128   | 237   | 62          | 298   | 488   | 516   |
| Howard                    | 35   | 65         | 283        | 383   | 32                 |       | 183   | 815   | 67          | 65    | 466   | 1,198 |
| Queen Annes               | 12   | 38         | 81         | 168   | -                  | -     | 1     | 14    | 12          | 38    | 82    | 182   |
|                           |      |            |            |       |                    |       |       |       |             |       |       |       |
| Region                    | 348  | 440        | 2,151      | 2,555 | 192                | 243   | 1,492 | 1,783 | 540         | 683   | 3,643 | 4,338 |
|                           |      |            |            |       |                    |       |       |       | _           |       |       |       |
| Regional Change 2020-2021 |      | 92         |            | 404   |                    | 51    |       | 291   |             | 143   |       | 695   |
| As a Percent              |      | 26.4%      |            | 18.8% |                    | 26.6% |       | 19.5% |             | 26.5% |       | 19.1% |