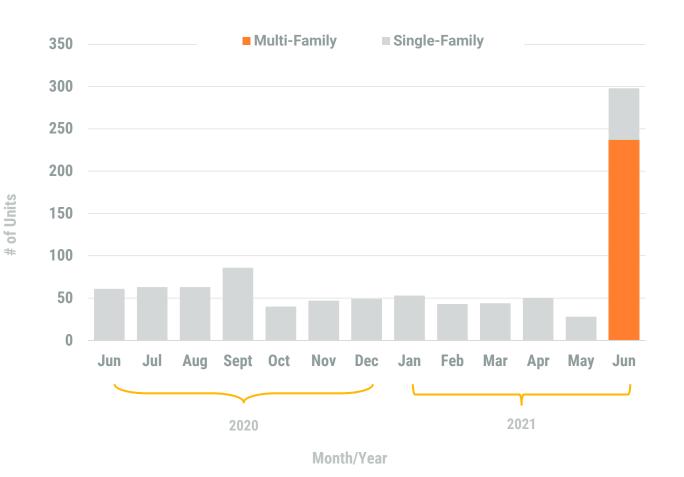

## Exhibit 1: New Residential Unit Permit Activity (13-Month)

12

Value of Permits