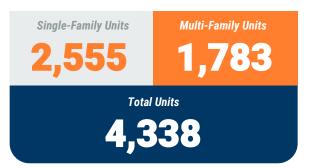

#### **MONTHLY UNIT TOTAL**

#### YEAR-TO-DATE UNIT TOTAL

#### **Table 1a. Residential Construction Activity**

|                           |      | Single-Far | nily Units | 5     | Multi-Family Units |       |       |       | Total Units |       |       |       |
|---------------------------|------|------------|------------|-------|--------------------|-------|-------|-------|-------------|-------|-------|-------|
| ,                         | June | June       | YTD        | YTD   | June               | June  | YTD   | YTD   | June        | June  | YTD   | YTD   |
|                           | 2020 | 2021       | 2020       | 2021  | 2020               | 2021  | 2020  | 2021  | 2020        | 2021  | 2020  | 2021  |
| Anne Arundel              | 140  | 148        | 919        | 831   | -                  | 6     | 24    | 18    | 140         | 154   | 943   | 849   |
| Annapolis*                | (5)  | (1)        | (21)       | (10)  | -                  | (6)   | -     | (8)   | (5)         | (7)   | (21)  | (18)  |
| Baltimore City            | 2    | 15         | 32         | 79    | 160                | -     | 889   | 689   | 162         | 15    | 921   | 768   |
| Baltimore                 | 56   | 71         | 312        | 550   | -                  | -     | 267   | 10    | 56          | 71    | 579   | 560   |
| Carroll                   | 41   | 42         | 164        | 265   | -                  | -     | -     | -     | 41          | 42    | 164   | 265   |
| Harford                   | 62   | 61         | 360        | 279   | -                  | 237   | 128   | 237   | 62          | 298   | 488   | 516   |
| Howard                    | 35   | 65         | 283        | 383   | 32                 |       | 183   | 815   | 67          | 65    | 466   | 1,198 |
| Queen Annes               | 12   | 38         | 81         | 168   | -                  | -     | 1     | 14    | 12          | 38    | 82    | 182   |
|                           |      |            |            |       |                    |       |       |       |             |       |       |       |
| Region                    | 348  | 440        | 2,151      | 2,555 | 192                | 243   | 1,492 | 1,783 | 540         | 683   | 3,643 | 4,338 |
|                           |      |            |            |       |                    |       |       |       | _           |       |       |       |
| Regional Change 2020-2021 |      | 92         |            | 404   |                    | 51    |       | 291   |             | 143   |       | 695   |
| As a Percent              |      | 26.4%      |            | 18.8% |                    | 26.6% |       | 19.5% |             | 26.5% |       | 19.1% |