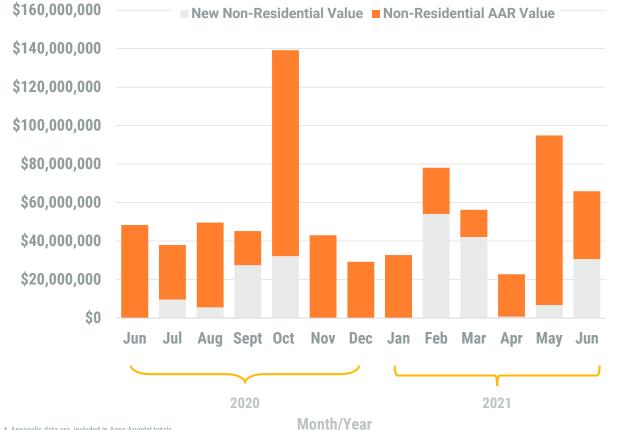

## Exhibit 1: New Residential Unit Permit Activity (13-Month)

Month/Year

June, 2021 Region

Non-Residential Construction Overview

**MONTHLY VALUE YEAR-TO-DATE VALUE** New \$75,183,000 \$736,478,000 **NON-RESIDENTIAL** AARs \$131,693,000 \$752,641,000 **NON-RESIDENTIAL** Alterations, Additions, Repairs (AARs)

## Exhibit 2: Non-Residential Construction Permit Activity (13-Month)

Note: Residential units in mixed-use permits are included in residential unit totals.

Value of Mixed-Use cannot be apportioned and are not included in Non-Residential Value totals. Source: BPDS at the Baltimore Metropolitan Council

As of Aug 2020, Queen Anne's County is included in the Regional BPDS

Month/Year

ANNE ARUNDEL COUNTY BALTIMORE CITY HARFORD COUNTY BALTIMORE COUNTY CARROLL COUNTY HOWARD COUNTY OUEEN ANNE'S COUNTY

/alue of Permits

<sup>\*\*</sup> Annapolis data are included in Anne Arundel totals

\*\*AR data is tabulated for permits valued over \$10,000.

June, 2021

Anne Arundel County

Residential Construction Overview