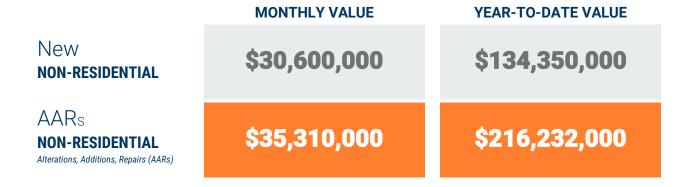

## Exhibit 1: New Residential Unit Permit Activity (13-Month)

Month/Year

June, 2021 Region

Non-Residential Construction Overview

**MONTHLY VALUE YEAR-TO-DATE VALUE** New \$75,183,000 \$736,478,000 **NON-RESIDENTIAL** AARs \$131,693,000 \$752,641,000 **NON-RESIDENTIAL** Alterations, Additions, Repairs (AARs)

|                           | Num  | ber of AA | R Permits | s**   | Va     | Construc | Non-Resider<br>tion Activity<br>Is of dollars) |         | Value of Additions,<br>Alterations and Repairs<br>(thousands of dollars) |         |          |          |  |
|---------------------------|------|-----------|-----------|-------|--------|----------|------------------------------------------------|---------|--------------------------------------------------------------------------|---------|----------|----------|--|
|                           | June | June      | YTD       | YTD   | June   | June     | YTD                                            | YTD     | June                                                                     | June    | YTD      | YTD      |  |
|                           | 2020 | 2021      | 2020      | 2021  | 2020   | 2021     | 2020                                           | 2021    | 2020                                                                     | 2021    | 2020     | 2021     |  |
| Anne Arundel              | 90   | 115       | 576       | 592   | 3,598  | 4,988    | 17,900                                         | 58,865  | 14,354                                                                   | 19,153  | 104,946  | 130,412  |  |
| Annapolis*                | (16) | (16)      | (107)     | (84)  | -      | -        | (75)                                           | (160)   | (1,118)                                                                  | (7,702) | (14,092) | (16,168) |  |
| Baltimore City            | 50   | 72        | 318       | 308   | -      | 30,600   | 88,958                                         | 134,350 | 48,319                                                                   | 35,310  | 216,158  | 216,232  |  |
| Baltimore                 | 73   | 128       | 560       | 587   | 6,595  | 12,750   | 74,175                                         | 351,878 | 17,039                                                                   | 52,565  | 283,081  | 214,292  |  |
| Carroll                   | 11   | 25        | 48        | 103   | -      | -        | 1,639                                          | 4,208   | 2,731                                                                    | 5,003   | 10,682   | 11,874   |  |
| Harford                   | 4    | 7         | 18        | 36    | 20,000 | 75       | 23,415                                         | 1,496   | 1,226                                                                    | 1,660   | 9,065    | 12,694   |  |
| Howard                    | 35   | 66        | 234       | 256   | 1,525  | 26,645   | 24,604                                         | 179,206 | 12,034                                                                   | 17,659  | 131,189  | 164,487  |  |
| Queen Annes               | 4    | 8         | 23        | 37    | -      | 125      | 900                                            | 6,475   | 382                                                                      | 343     | 1,160    | 2,650    |  |
| Region                    | 267  | 421       | 1,777     | 1,919 | 31,718 | 75,183   | 231,591                                        | 736,478 | 96,085                                                                   | 131,693 | 756,281  | 752,641  |  |
| Regional Change 2020-2021 |      | 154       |           | 142   |        | 43,465   |                                                | 504,887 |                                                                          | 35,608  |          | (3,640)  |  |
| As a Percent              |      | 57.7%     |           | 8.0%  |        | 137.0%   |                                                | 218.0%  |                                                                          | 37.1%   |          | -0.5%    |  |