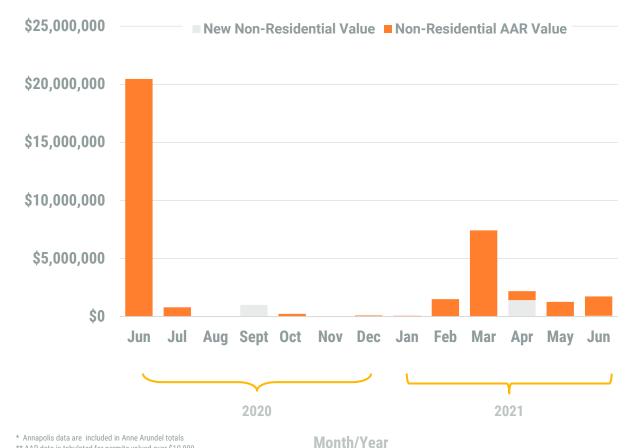

## Exhibit 2: Non-Residential Construction Permit Activity (13-Month)

<sup>\*</sup> Annapolis data are included in Anne Arundel totals

Note: Residential units in mixed-use permits are included in residential unit totals.

Value of Mixed-Use cannot be apportioned and are not included in Non-Residential Value totals. Source: BPDS at the Baltimore Metropolitan Council

<sup>\*\*</sup> AAR data is tabulated for permits valued over \$10,000.