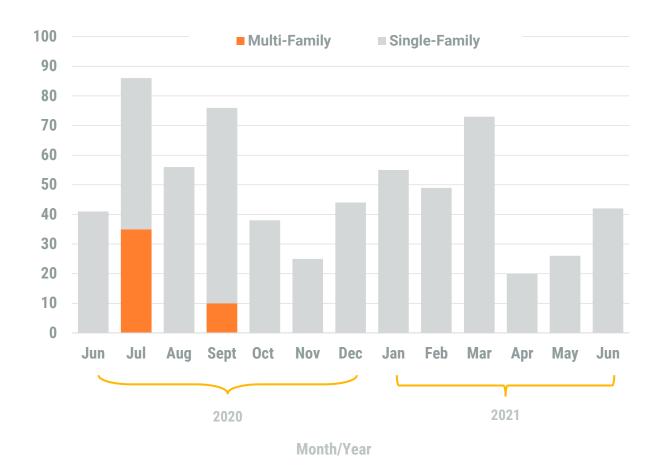

## Exhibit 1: New Residential Unit Permit Activity (13-Month)

Month/Year

June, 2021 Region

Non-Residential Construction Overview

**MONTHLY VALUE YEAR-TO-DATE VALUE** New \$75,183,000 \$736,478,000 **NON-RESIDENTIAL** AARs \$131,693,000 \$752,641,000 **NON-RESIDENTIAL** Alterations, Additions, Repairs (AARs)