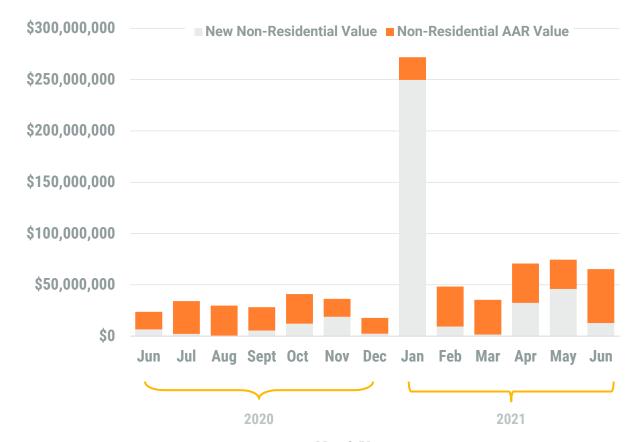

|                           | Num  | ber of AA | R Permits | s**   | Va     | Construc | Non-Resider<br>tion Activity<br>Is of dollars) |         | Value of Additions,<br>Alterations and Repairs<br>(thousands of dollars) |         |          |          |  |
|---------------------------|------|-----------|-----------|-------|--------|----------|------------------------------------------------|---------|--------------------------------------------------------------------------|---------|----------|----------|--|
|                           | June | June      | YTD       | YTD   | June   | June     | YTD                                            | YTD     | June                                                                     | June    | YTD      | YTD      |  |
|                           | 2020 | 2021      | 2020      | 2021  | 2020   | 2021     | 2020                                           | 2021    | 2020                                                                     | 2021    | 2020     | 2021     |  |
| Anne Arundel              | 90   | 115       | 576       | 592   | 3,598  | 4,988    | 17,900                                         | 58,865  | 14,354                                                                   | 19,153  | 104,946  | 130,412  |  |
| Annapolis*                | (16) | (16)      | (107)     | (84)  | -      | -        | (75)                                           | (160)   | (1,118)                                                                  | (7,702) | (14,092) | (16,168) |  |
| Baltimore City            | 50   | 72        | 318       | 308   | -      | 30,600   | 88,958                                         | 134,350 | 48,319                                                                   | 35,310  | 216,158  | 216,232  |  |
| Baltimore                 | 73   | 128       | 560       | 587   | 6,595  | 12,750   | 74,175                                         | 351,878 | 17,039                                                                   | 52,565  | 283,081  | 214,292  |  |
| Carroll                   | 11   | 25        | 48        | 103   | -      | -        | 1,639                                          | 4,208   | 2,731                                                                    | 5,003   | 10,682   | 11,874   |  |
| Harford                   | 4    | 7         | 18        | 36    | 20,000 | 75       | 23,415                                         | 1,496   | 1,226                                                                    | 1,660   | 9,065    | 12,694   |  |
| Howard                    | 35   | 66        | 234       | 256   | 1,525  | 26,645   | 24,604                                         | 179,206 | 12,034                                                                   | 17,659  | 131,189  | 164,487  |  |
| Queen Annes               | 4    | 8         | 23        | 37    | -      | 125      | 900                                            | 6,475   | 382                                                                      | 343     | 1,160    | 2,650    |  |
| Region                    | 267  | 421       | 1,777     | 1,919 | 31,718 | 75,183   | 231,591                                        | 736,478 | 96,085                                                                   | 131,693 | 756,281  | 752,641  |  |
| Regional Change 2020-2021 |      | 154       |           | 142   |        | 43,465   |                                                | 504,887 |                                                                          | 35,608  |          | (3,640)  |  |
| As a Percent              |      | 57.7%     |           | 8.0%  |        | 137.0%   |                                                | 218.0%  |                                                                          | 37.1%   |          | -0.5%    |  |