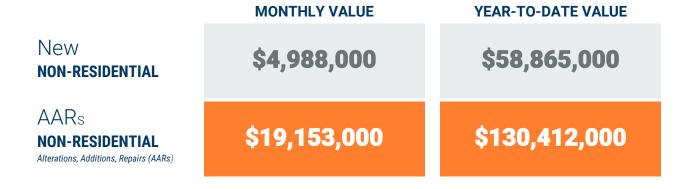

|                           | Num  | ber of AA | R Permits | s**   | Va     | Construc | Non-Resider<br>tion Activity<br>Is of dollars) |         | Value of Additions,<br>Alterations and Repairs<br>(thousands of dollars) |         |          |          |  |
|---------------------------|------|-----------|-----------|-------|--------|----------|------------------------------------------------|---------|--------------------------------------------------------------------------|---------|----------|----------|--|
|                           | June | June      | YTD       | YTD   | June   | June     | YTD                                            | YTD     | June                                                                     | June    | YTD      | YTD      |  |
|                           | 2020 | 2021      | 2020      | 2021  | 2020   | 2021     | 2020                                           | 2021    | 2020                                                                     | 2021    | 2020     | 2021     |  |
| Anne Arundel              | 90   | 115       | 576       | 592   | 3,598  | 4,988    | 17,900                                         | 58,865  | 14,354                                                                   | 19,153  | 104,946  | 130,412  |  |
| Annapolis*                | (16) | (16)      | (107)     | (84)  | -      | -        | (75)                                           | (160)   | (1,118)                                                                  | (7,702) | (14,092) | (16,168) |  |
| Baltimore City            | 50   | 72        | 318       | 308   | -      | 30,600   | 88,958                                         | 134,350 | 48,319                                                                   | 35,310  | 216,158  | 216,232  |  |
| Baltimore                 | 73   | 128       | 560       | 587   | 6,595  | 12,750   | 74,175                                         | 351,878 | 17,039                                                                   | 52,565  | 283,081  | 214,292  |  |
| Carroll                   | 11   | 25        | 48        | 103   | -      | -        | 1,639                                          | 4,208   | 2,731                                                                    | 5,003   | 10,682   | 11,874   |  |
| Harford                   | 4    | 7         | 18        | 36    | 20,000 | 75       | 23,415                                         | 1,496   | 1,226                                                                    | 1,660   | 9,065    | 12,694   |  |
| Howard                    | 35   | 66        | 234       | 256   | 1,525  | 26,645   | 24,604                                         | 179,206 | 12,034                                                                   | 17,659  | 131,189  | 164,487  |  |
| Queen Annes               | 4    | 8         | 23        | 37    | -      | 125      | 900                                            | 6,475   | 382                                                                      | 343     | 1,160    | 2,650    |  |
| Region                    | 267  | 421       | 1,777     | 1,919 | 31,718 | 75,183   | 231,591                                        | 736,478 | 96,085                                                                   | 131,693 | 756,281  | 752,641  |  |
| Regional Change 2020-2021 |      | 154       |           | 142   |        | 43,465   |                                                | 504,887 |                                                                          | 35,608  |          | (3,640)  |  |
| As a Percent              |      | 57.7%     |           | 8.0%  |        | 137.0%   |                                                | 218.0%  |                                                                          | 37.1%   |          | -0.5%    |  |