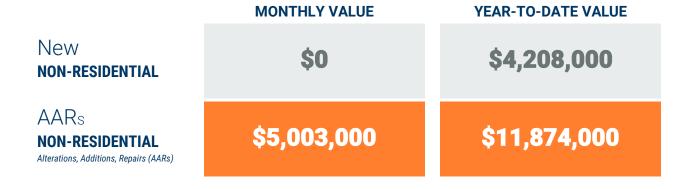

## Exhibit 2: Non-Residential Construction Permit Activity (13-Month)

<sup>\*</sup> Annapolis data are included in Anne Arundel totals \*\* AAR data is tabulated for permits valued over \$10,000.

Value of Mixed-Use cannot be apportioned and are not included in Non-Residential Value totals.