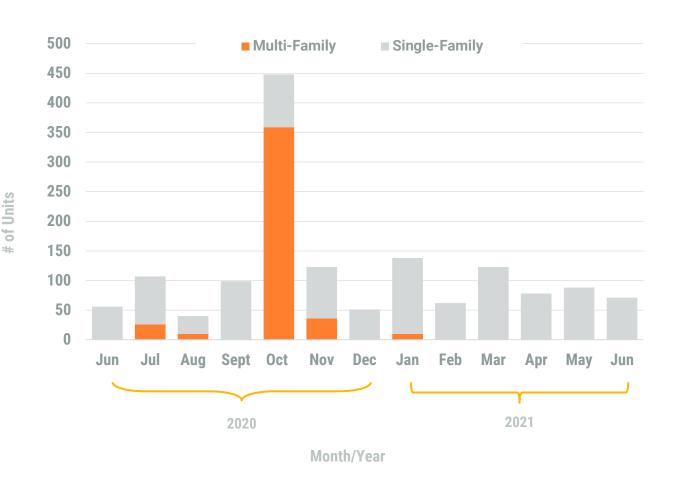

REPORT Metropolitan Building **Activity Report** June 2021

June, 2021 Region

Residential Construction Overview

#### **MONTHLY UNIT TOTAL**

#### YEAR-TO-DATE UNIT TOTAL

## Exhibit 1: New Residential Unit Permit Activity (13-Month)

Month/Year

June, 2021 Region

Non-Residential Construction Overview

**MONTHLY VALUE YEAR-TO-DATE VALUE** New \$75,183,000 \$736,478,000 **NON-RESIDENTIAL** AARs \$131,693,000 \$752,641,000 **NON-RESIDENTIAL** Alterations, Additions, Repairs (AARs)