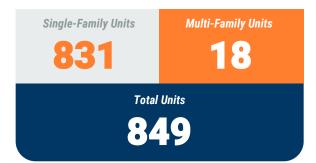

Repairs (AARs)

## Exhibit 2: Non-Residential Construction Permit Activity (13-Month)



Note: Residential units in mixed-use permits are included in residential unit totals.

Value of Mixed-Use cannot be apportioned and are not included in Non-Residential Value totals. Source: BPDS at the Baltimore Metropolitan Council

As of Aug 2020, Queen Anne's County is included in the Regional BPDS

Month/Year

ANNE ARUNDEL COUNTY BALTIMORE CITY HARFORD COUNTY BALTIMORE COUNTY CARROLL COUNTY HOWARD COUNTY OUEEN ANNE'S COUNTY

/alue of Permits

<sup>\*\*</sup> Annapolis data are included in Anne Arundel totals

\*\*AR data is tabulated for permits valued over \$10,000.



June, 2021

Anne Arundel County

Residential Construction Overview

#### **MONTHLY UNIT TOTAL**



#### YEAR-TO-DATE UNIT TOTAL



## Exhibit 1: New Residential Unit Permit Activity (13-Month)





June, 2021

Anne Arundel County

Non-Residential Construction Overview



## Exhibit 2: Non-Residential Construction Permit Activity (13-Month)



<sup>\*</sup> Annapolis data are included in Anne Arundel totals

Note: Residential units in mixed-use permits are included in residential unit totals. Value of Mixed-Use cannot be apportioned and are not included in Non-Residential Value totals.

Source: BPDS at the Baltimore Metropolitan Council

ANNE ARUNDEL COUNTY BALTIMORE CITY HARFORD COUNTY BALTIMORE COUNTY CARROLL COUNTY HOWARD COUNTY OUEEN ANNE'S COUNTY

<sup>\*\*</sup> AAR data is tabulated for permits valued over \$10,000.



June, 2021 Baltimore City

Residential Construction Overview

#### **MONTHLY UNIT TOTAL**

#