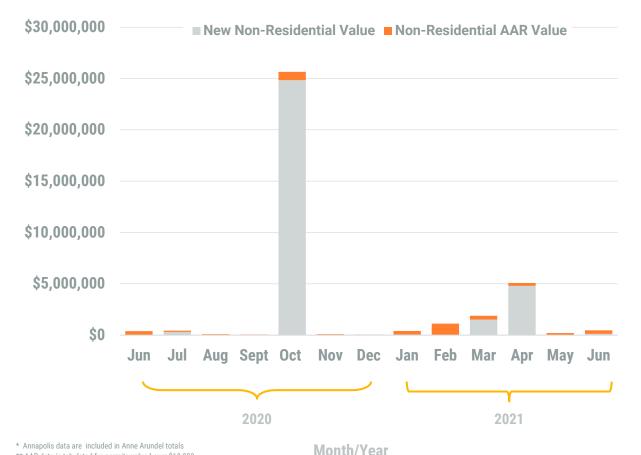

## Exhibit 1: New Residential Unit Permit Activity (13-Month)

June, 2021

Anne Arundel County

Non-Residential Construction Overview

## Exhibit 2: Non-Residential Construction Permit Activity (13-Month)

<sup>\*</sup> Annapolis data are included in Anne Arundel totals

Note: Residential units in mixed-use permits are included in residential unit totals. Value of Mixed-Use cannot be apportioned and are not included in Non-Residential Value totals.

Source: BPDS at the Baltimore Metropolitan Council

ANNE ARUNDEL COUNTY BALTIMORE CITY HARFORD COUNTY BALTIMORE COUNTY CARROLL COUNTY HOWARD COUNTY OUEEN ANNE'S COUNTY

<sup>\*\*</sup> AAR data is tabulated for permits valued over \$10,000.