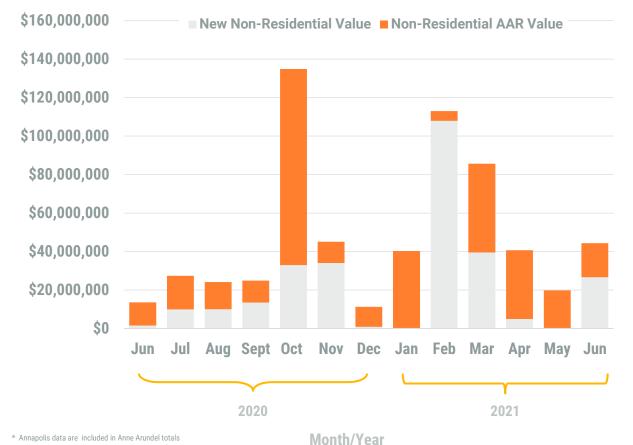

## Exhibit 2: Non-Residential Construction Permit Activity (13-Month)

<sup>\*</sup> Annapolis data are included in Anne Arundel totals \*\* AAR data is tabulated for permits valued over \$10,000.

Value of Mixed-Use cannot be apportioned and are not included in Non-Residential Value totals.

|                           | Num  | ber of AA | R Permits | s**   | Va     | Construc | Non-Resider<br>tion Activity<br>Is of dollars) |         | Value of Additions,<br>Alterations and Repairs<br>(thousands of dollars) |         |          |          |  |
|---------------------------|------|-----------|-----------|-------|--------|----------|------------------------------------------------|---------|--------------------------------------------------------------------------|---------|----------|----------|--|
|                           | June | June      | YTD       | YTD   | June   | June     | YTD                                            | YTD     | June                                                                     | June    | YTD      | YTD      |  |
|                           | 2020 | 2021      | 2020      | 2021  | 2020   | 2021     | 2020                                           | 2021    | 2020                                                                     | 2021    | 2020     | 2021     |  |
| Anne Arundel              | 90   | 115       | 576       | 592   | 3,598  | 4,988    | 17,900                                         | 58,865  | 14,354                                                                   | 19,153  | 104,946  | 130,412  |  |
| Annapolis*                | (16) | (16)      | (107)     | (84)  | -      | -        | (75)                                           | (160)   | (1,118)                                                                  | (7,702) | (14,092) | (16,168) |  |
| Baltimore City            | 50   | 72        | 318       | 308   | -      | 30,600   | 88,958                                         | 134,350 | 48,319                                                                   | 35,310  | 216,158  | 216,232  |  |
| Baltimore                 | 73   | 128       | 560       | 587   | 6,595  | 12,750   | 74,175                                         | 351,878 | 17,039                                                                   | 52,565  | 283,081  | 214,292  |  |
| Carroll                   | 11   | 25        | 48        | 103   | -      | -        | 1,639                                          | 4,208   | 2,731                                                                    | 5,003   | 10,682   | 11,874   |  |
| Harford                   | 4    | 7         | 18        | 36    | 20,000 | 75       | 23,415                                         | 1,496   | 1,226                                                                    | 1,660   | 9,065    | 12,694   |  |
| Howard                    | 35   | 66        | 234       | 256   | 1,525  | 26,645   | 24,604                                         | 179,206 | 12,034                                                                   | 17,659  | 131,189  | 164,487  |  |
| Queen Annes               | 4    | 8         | 23        | 37    | -      | 125      | 900                                            | 6,475   | 382                                                                      | 343     | 1,160    | 2,650    |  |
| Region                    | 267  | 421       | 1,777     | 1,919 | 31,718 | 75,183   | 231,591                                        | 736,478 | 96,085                                                                   | 131,693 | 756,281  | 752,641  |  |
| Regional Change 2020-2021 |      | 154       |           | 142   |        | 43,465   |                                                | 504,887 |                                                                          | 35,608  |          | (3,640)  |  |
| As a Percent              |      | 57.7%     |           | 8.0%  |        | 137.0%   |                                                | 218.0%  |                                                                          | 37.1%   |          | -0.5%    |  |