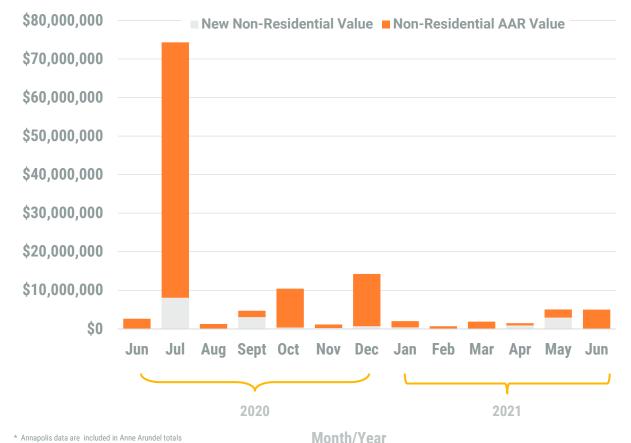

## Exhibit 2: Non-Residential Construction Permit Activity (13-Month)

<sup>\*</sup> Annapolis data are included in Anne Arundel totals

Note: Residential units in mixed-use permits are included in residential unit totals. Value of Mixed-Use cannot be apportioned and are not included in Non-Residential Value totals.