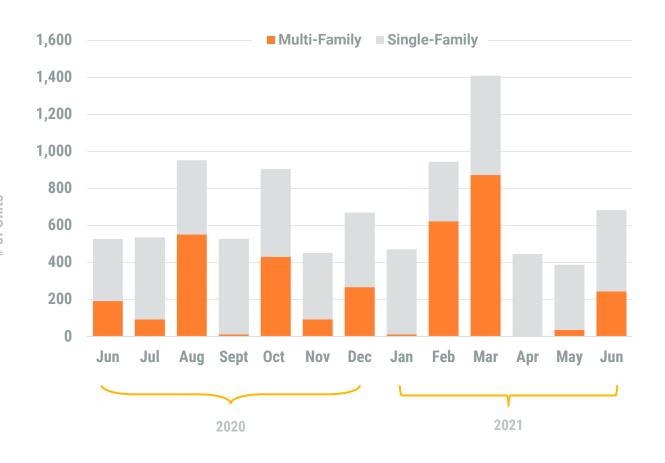

## Exhibit 1: New Residential Unit Permit Activity (13-Month)

Month/Year

June, 2021 Region

Non-Residential Construction Overview

**MONTHLY VALUE YEAR-TO-DATE VALUE** New \$75,183,000 \$736,478,000 **NON-RESIDENTIAL** AARs \$131,693,000 \$752,641,000 **NON-RESIDENTIAL** Alterations, Additions, Repairs (AARs)

#### **Table 1a. Residential Construction Activity**

|                           |      | Single-Far | nily Units | 5     | Multi-Family Units |       |       |       | Total Units |       |       |       |
|---------------------------|------|------------|------------|-------|--------------------|-------|-------|-------|-------------|-------|-------|-------|
| ,                         | June | June       | YTD        | YTD   | June               | June  | YTD   | YTD   | June        | June  | YTD   | YTD   |
|                           | 2020 | 2021       | 2020       | 2021  | 2020               | 2021  | 2020  | 2021  | 2020        | 2021  | 2020  | 2021  |
| Anne Arundel              | 140  | 148        | 919        | 831   | -                  | 6     | 24    | 18    | 140         | 154   | 943   | 849   |
| Annapolis*                | (5)  | (1)        | (21)       | (10)  | -                  | (6)   | -     | (8)   | (5)         | (7)   | (21)  | (18)  |
| Baltimore City            | 2    | 15         | 32         | 79    | 160                | -     | 889   | 689   | 162         | 15    | 921   | 768   |
| Baltimore                 | 56   | 71         | 312        | 550   | -                  | -     | 267   | 10    | 56          | 71    | 579   | 560   |
| Carroll                   | 41   | 42         | 164        | 265   | -                  | -     | -     | -     | 41          | 42    | 164   | 265   |
| Harford                   | 62   | 61         | 360        | 279   | -                  | 237   | 128   | 237   | 62          | 298   | 488   | 516   |
| Howard                    | 35   | 65         | 283        | 383   | 32                 |       | 183   | 815   | 67          | 65    | 466   | 1,198 |
| Queen Annes               | 12   | 38         | 81         | 168   | -                  | -     | 1     | 14    | 12          | 38    | 82    | 182   |
|                           |      |            |            |       |                    |       |       |       |             |       |       |       |
| Region                    | 348  | 440        | 2,151      | 2,555 | 192                | 243   | 1,492 | 1,783 | 540         | 683   | 3,643 | 4,338 |
|                           |      |            |            |       |                    |       |       |       | _           |       |       |       |
| Regional Change 2020-2021 |      | 92         |            | 404   |                    | 51    |       | 291   |             | 143   |       | 695   |
| As a Percent              |      | 26.4%      |            | 18.8% |                    | 26.6% |       | 19.5% |             | 26.5% |       | 19.1% |