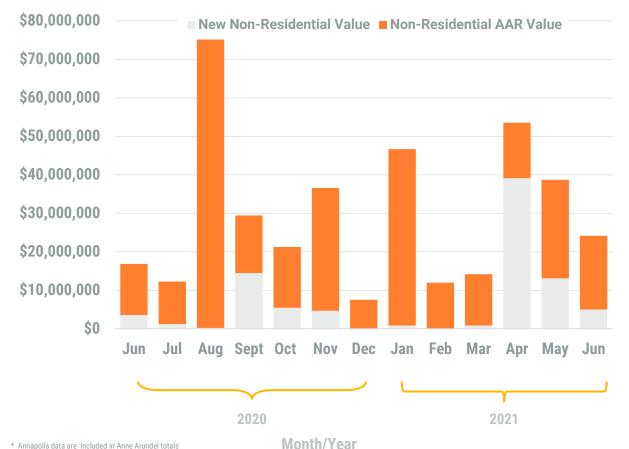

## Exhibit 2: Non-Residential Construction Permit Activity (13-Month)

Note: Residential units in mixed-use permits are included in residential unit totals.

Value of Mixed-Use cannot be apportioned and are not included in Non-Residential Value totals. Source: BPDS at the Baltimore Metropolitan Council

As of Aug 2020, Queen Anne's County is included in the Regional BPDS

Month/Year

ANNE ARUNDEL COUNTY BALTIMORE CITY HARFORD COUNTY BALTIMORE COUNTY CARROLL COUNTY HOWARD COUNTY OUEEN ANNE'S COUNTY

/alue of Permits

<sup>\*\*</sup> Annapolis data are included in Anne Arundel totals

\*\*AR data is tabulated for permits valued over \$10,000.

June, 2021

Anne Arundel County

Residential Construction Overview