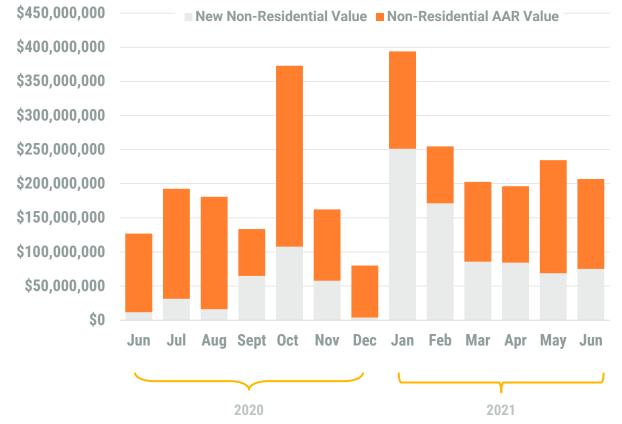

## Exhibit 2: Non-Residential Construction Permit Activity (13-Month)

Note: Residential units in mixed-use permits are included in residential unit totals.

Value of Mixed-Use cannot be apportioned and are not included in Non-Residential Value totals. Source: BPDS at the Baltimore Metropolitan Council

|                           | Num  | ber of AA | R Permits | s**   | Va     | Construc | Non-Resider<br>tion Activity<br>Is of dollars) |         | Value of Additions,<br>Alterations and Repairs<br>(thousands of dollars) |         |          |          |  |
|---------------------------|------|-----------|-----------|-------|--------|----------|------------------------------------------------|---------|--------------------------------------------------------------------------|---------|----------|----------|--|
|                           | June | June      | YTD       | YTD   | June   | June     | YTD                                            | YTD     | June                                                                     | June    | YTD      | YTD      |  |
|                           | 2020 | 2021      | 2020      | 2021  | 2020   | 2021     | 2020                                           | 2021    | 2020                                                                     | 2021    | 2020     | 2021     |  |
| Anne Arundel              | 90   | 115       | 576       | 592   | 3,598  | 4,988    | 17,900                                         | 58,865  | 14,354                                                                   | 19,153  | 104,946  | 130,412  |  |
| Annapolis*                | (16) | (16)      | (107)     | (84)  | -      | -        | (75)                                           | (160)   | (1,118)                                                                  | (7,702) | (14,092) | (16,168) |  |
| Baltimore City            | 50   | 72        | 318       | 308   | -      | 30,600   | 88,958                                         | 134,350 | 48,319                                                                   | 35,310  | 216,158  | 216,232  |  |
| Baltimore                 | 73   | 128       | 560       | 587   | 6,595  | 12,750   | 74,175                                         | 351,878 | 17,039                                                                   | 52,565  | 283,081  | 214,292  |  |
| Carroll                   | 11   | 25        | 48        | 103   | -      | -        | 1,639                                          | 4,208   | 2,731                                                                    | 5,003   | 10,682   | 11,874   |  |
| Harford                   | 4    | 7         | 18        | 36    | 20,000 | 75       | 23,415                                         | 1,496   | 1,226                                                                    | 1,660   | 9,065    | 12,694   |  |
| Howard                    | 35   | 66        | 234       | 256   | 1,525  | 26,645   | 24,604                                         | 179,206 | 12,034                                                                   | 17,659  | 131,189  | 164,487  |  |
| Queen Annes               | 4    | 8         | 23        | 37    | -      | 125      | 900                                            | 6,475   | 382                                                                      | 343     | 1,160    | 2,650    |  |
| Region                    | 267  | 421       | 1,777     | 1,919 | 31,718 | 75,183   | 231,591                                        | 736,478 | 96,085                                                                   | 131,693 | 756,281  | 752,641  |  |
| Regional Change 2020-2021 |      | 154       |           | 142   |        | 43,465   |                                                | 504,887 |                                                                          | 35,608  |          | (3,640)  |  |
| As a Percent              |      | 57.7%     |           | 8.0%  |        | 137.0%   |                                                | 218.0%  |                                                                          | 37.1%   |          | -0.5%    |  |