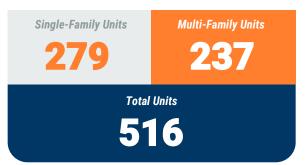

idential Construction Overview

#### **MONTHLY UNIT TOTAL**



#### **YEAR-TO-DATE UNIT TOTAL**



Exhibit 1: New Residential Unit Permit Activity (13-Month)





June, 2021 **Carroll County** 

Non-Residential Construction Overview



## Exhibit 2: Non-Residential Construction Permit Activity (13-Month)



<sup>\*</sup> Annapolis data are included in Anne Arundel totals \*\* AAR data is tabulated for permits valued over \$10,000.

Value of Mixed-Use cannot be apportioned and are not included in Non-Residential Value totals.

Source: BPDS at the Baltimore Metropolitan Council

Note: Residential units in mixed-use permits are included in residential unit totals.



June, 2021 Harford County

Residential Construction Overview

#### **MONTHLY UNIT TOTAL**



#### **YEAR-TO-DATE UNIT TOTAL**



## Exhibit 1: New Residential Unit Permit Activity (13-Month)



12



Value of Permits

# **Building Activity Report**

June, 2021 **Harford County** 

Non-Residential Construction Overview



## Exhibit 2: Non-Residential Construction Permit Activity (13-Month)



<sup>\*</sup> Annapolis data are included in Anne Arundel totals

Note: Residential units in mixed-use permits are included in residential unit totals.

Value of Mixed-Use cannot be apportioned and are not included in Non-Residential Value totals. Source: BPDS at the Baltimore Metropolitan Council

<sup>\*\*</sup> AAR data is tabulated for permits valued over \$10,000.



June, 2021

**Howard County** 

#### Residential Construction Overview

#### **MONTHLY UNIT TOTAL**

# Single-Family Units Multi-Family Units Total Units 65