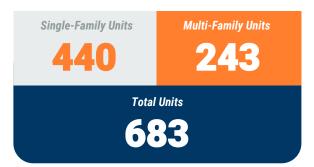

REPORT Metropolitan Building **Activity Report** June 2021



June, 2021 Region

Residential Construction Overview

#### **MONTHLY UNIT TOTAL**



#### YEAR-TO-DATE UNIT TOTAL



## Exhibit 1: New Residential Unit Permit Activity (13-Month)



Month/Year



June, 2021 Region

Non-Residential Construction Overview

**MONTHLY VALUE YEAR-TO-DATE VALUE** New \$75,183,000 \$736,478,000 **NON-RESIDENTIAL** AARs \$131,693,000 \$752,641,000 **NON-RESIDENTIAL** Alterations, Additions, Repairs (AARs)

## Exhibit 2: Non-Residential Construction Permit Activity (13-Month)



Note: Residential units in mixed-use permits are included in residential unit totals.

Value of Mixed-Use cannot be apportioned and are not included in Non-Residential Value totals. Source: BPDS at the Baltimore Metropolitan Council

As of Aug 2020, Queen Anne's County is included in the Regional BPDS

Month/Year

ANNE ARUNDEL COUNTY BALTIMORE CITY HARFORD COUNTY BALTIMORE