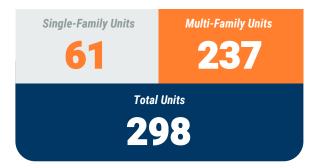

0.



June, 2021 Carroll County

Residential Construction Overview

#### **MONTHLY UNIT TOTAL**



#### **YEAR-TO-DATE UNIT TOTAL**



Exhibit 1: New Residential Unit Permit Activity (13-Month)





June, 2021 **Carroll County** 

Non-Residential Construction Overview



## Exhibit 2: Non-Residential Construction Permit Activity (13-Month)



<sup>\*</sup> Annapolis data are included in Anne Arundel totals \*\* AAR data is tabulated for permits valued over \$10,000.

Value of Mixed-Use cannot be apportioned and are not included in Non-Residential Value totals.

Source: BPDS at the Baltimore Metropolitan Council

Note: Residential units in mixed-use permits are included in residential unit totals.



June, 2021 Harford County

Residential Construction Overview

#### **MONTHLY UNIT TOTAL**



#### **YEAR-TO-DATE UNIT TOTAL**



## Exhibit 1: New Residential Unit Permit Activity (13-Month)



12



Value of Permits

# **Building Activity Report**

June, 2021 **Harford County** 

Non-Residential Construction Overview



## Exhibit 2: Non-Residential Construction Permit Activity (13-Month)



<sup>\*</sup> Annapolis data are included in Anne Arundel totals

Note: Residential units in mixed-use permits are included in residential unit totals.

Value of Mixed-Use cannot be apportioned and are not included in Non-Residential Value totals. Source: BPDS at the Baltimore Metropolitan Council

<sup>\*\*</sup> AAR data is tabulated for permits valued over \$10,000.



June, 2021

**Howard County** 

#### Residential Construction Overview

#### **MONTHLY UNIT TOTAL**

# Single-Family Uni