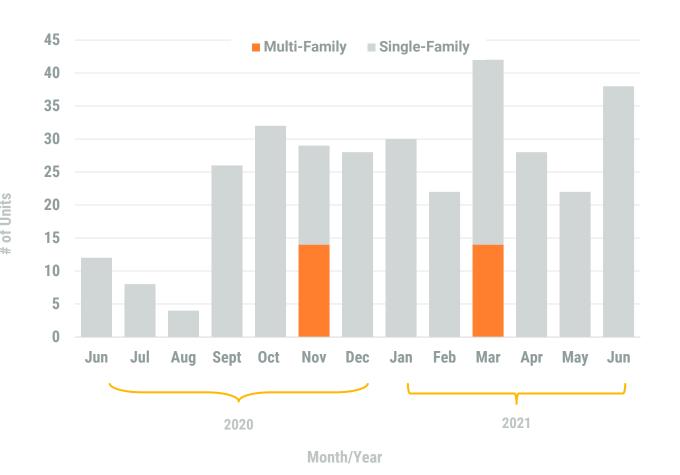

June, 2021

Queen Anne's County

Residential Construction Overview

## Exhibit 2: Non-Residential Construction Permit Activity (13-Month)

<sup>\*</sup> Annapolis data are included in Anne Arundel totals

Value of Mixed-Use cannot be apportioned and are not included in Non-Residential Value totals.