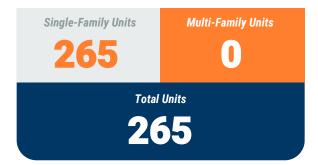

#### **Table 1a. Residential Construction Activity**

|                           |      | Single-Far | nily Units | 5     | Multi-Family Units |       |       |       | Total Units |       |       |       |
|---------------------------|------|------------|------------|-------|--------------------|-------|-------|-------|-------------|-------|-------|-------|
| ,                         | June | June       | YTD        | YTD   | June               | June  | YTD   | YTD   | June        | June  | YTD   | YTD   |
|                           | 2020 | 2021       | 2020       | 2021  | 2020               | 2021  | 2020  | 2021  | 2020        | 2021  | 2020  | 2021  |
| Anne Arundel              | 140  | 148        | 919        | 831   | -                  | 6     | 24    | 18    | 140         | 154   | 943   | 849   |
| Annapolis*                | (5)  | (1)        | (21)       | (10)  | -                  | (6)   | -     | (8)   | (5)         | (7)   | (21)  | (18)  |
| Baltimore City            | 2    | 15         | 32         | 79    | 160                | -     | 889   | 689   | 162         | 15    | 921   | 768   |
| Baltimore                 | 56   | 71         | 312        | 550   | -                  | -     | 267   | 10    | 56          | 71    | 579   | 560   |
| Carroll                   | 41   | 42         | 164        | 265   | -                  | -     | -     | -     | 41          | 42    | 164   | 265   |
| Harford                   | 62   | 61         | 360        | 279   | -                  | 237   | 128   | 237   | 62          | 298   | 488   | 516   |
| Howard                    | 35   | 65         | 283        | 383   | 32                 |       | 183   | 815   | 67          | 65    | 466   | 1,198 |
| Queen Annes               | 12   | 38         | 81         | 168   | -                  | -     | 1     | 14    | 12          | 38    | 82    | 182   |
|                           |      |            |            |       |                    |       |       |       |             |       |       |       |
| Region                    | 348  | 440        | 2,151      | 2,555 | 192                | 243   | 1,492 | 1,783 | 540         | 683   | 3,643 | 4,338 |
|                           |      |            |            |       |                    |       |       |       | _           |       |       |       |
| Regional Change 2020-2021 |      | 92         |            | 404   |                    | 51    |       | 291   |             | 143   |       | 695   |
| As a Percent              |      | 26.4%      |            | 18.8% |                    | 26.6% |       | 19.5% |             | 26.5% |       | 19.1% |