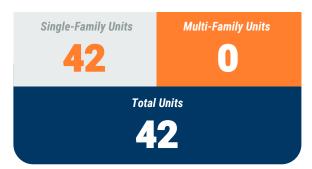

#### **Table 1a. Residential Construction Activity**

|                           |      | Single-Far | nily Units | 5     | Multi-Family Units |       |       |       | Total Units |       |       |       |
|---------------------------|------|------------|------------|-------|--------------------|-------|-------|-------|-------------|-------|-------|-------|
| ,                         | June | June       | YTD        | YTD   | June               | June  | YTD   | YTD   | June        | June  | YTD   | YTD   |
|                           | 2020 | 2021       | 2020       | 2021  | 2020               | 2021  | 2020  | 2021  | 2020        | 2021  | 2020  | 2021  |
| Anne Arundel              | 140  | 148        | 919        | 831   | -                  | 6     | 24    | 18    | 140         | 154   | 943   | 849   |
| Annapolis*                | (5)  | (1)        | (21)       | (10)  | -                  | (6)   | -     | (8)   | (5)         | (7)   | (21)  | (18)  |
| Baltimore City            | 2    | 15         | 32         | 79    | 160                | -     | 889   | 689   | 162         | 15    | 921   | 768   |
| Baltimore                 | 56   | 71         | 312        | 550   | -                  | -     | 267   | 10    | 56          | 71    | 579   | 560   |
| Carroll                   | 41   | 42         | 164        | 265   | -                  | -     | -     | -     | 41          | 42    | 164   | 265   |
| Harford                   | 62   | 61         | 360        | 279   | -                  | 237   | 128   | 237   | 62          | 298   | 488   | 516   |
| Howard                    | 35   | 65         | 283        | 383   | 32                 |       | 183   | 815   | 67          | 65    | 466   | 1,198 |
| Queen Annes               | 12   | 38         | 81         | 168   | -                  | -     | 1     | 14    | 12          | 38    | 82    | 182   |
|                           |      |            |            |       |                    |       |       |       |             |       |       |       |
| Region                    | 348  | 440        | 2,151      | 2,555 | 192                | 243   | 1,492 | 1,783 | 540         | 683   | 3,643 | 4,338 |
|                           |      |            |            |       |                    |       |       |       | _           |       |       |       |
| Regional Change 2020-2021 |      | 92         |            | 404   |                    | 51    |       | 291   |             | 143   |       | 695   |
| As a Percent              |      | 26.4%      |            | 18.8% |                    | 26.6% |       | 19.5% |             | 26.5% |       | 19.1% |