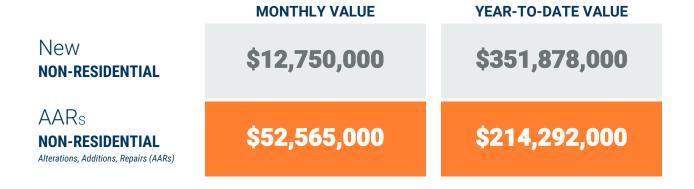

|                           | Num  | ber of AA | R Permits | s**   | Va     | Construc | Non-Resider<br>tion Activity<br>Is of dollars) |         | Value of Additions,<br>Alterations and Repairs<br>(thousands of dollars) |         |          |          |  |
|---------------------------|------|-----------|-----------|-------|--------|----------|------------------------------------------------|---------|--------------------------------------------------------------------------|---------|----------|----------|--|
|                           | June | June      | YTD       | YTD   | June   | June     | YTD                                            | YTD     | June                                                                     | June    | YTD      | YTD      |  |
|                           | 2020 | 2021      | 2020      | 2021  | 2020   | 2021     | 2020                                           | 2021    | 2020                                                                     | 2021    | 2020     | 2021     |  |
| Anne Arundel              | 90   | 115       | 576       | 592   | 3,598  | 4,988    | 17,900                                         | 58,865  | 14,354                                                                   | 19,153  | 104,946  | 130,412  |  |
| Annapolis*                | (16) | (16)      | (107)     | (84)  | -      | -        | (75)                                           | (160)   | (1,118)                                                                  | (7,702) | (14,092) | (16,168) |  |
| Baltimore City            | 50   | 72        | 318       | 308   | -      | 30,600   | 88,958                                         | 134,350 | 48,319                                                                   | 35,310  | 216,158  | 216,232  |  |
| Baltimore                 | 73   | 128       | 560       | 587   | 6,595  | 12,750   | 74,175                                         | 351,878 | 17,039                                                                   | 52,565  | 283,081  | 214,292  |  |
| Carroll                   | 11   | 25        | 48        | 103   | -      | -        | 1,639                                          | 4,208   | 2,731                                                                    | 5,003   | 10,682   | 11,874   |  |
| Harford                   | 4    | 7         | 18        | 36    | 20,000 | 75       | 23,415                                         | 1,496   | 1,226                                                                    | 1,660   | 9,065    | 12,694   |  |
| Howard                    | 35   | 66        | 234       | 256   | 1,525  | 26,645   | 24,604                                         | 179,206 | 12,034                                                                   | 17,659  | 131,189  | 164,487  |  |
| Queen Annes               | 4    | 8         | 23        | 37    | -      | 125      | 900                                            | 6,475   | 382                                                                      | 343     | 1,160    | 2,650    |  |
| Region                    | 267  | 421       | 1,777     | 1,919 | 31,718 | 75,183   | 231,591                                        | 736,478 | 96,085                                                                   | 131,693 | 756,281  | 752,641  |  |
| Regional Change 2020-2021 |      | 154       |           | 142   |        | 43,465   |                                                | 504,887 |                                                                          | 35,608  |          | (3,640)  |  |
| As a Percent              |      | 57.7%     |           | 8.0%  |        | 137.0%   |                                                | 218.0%  |                                                                          | 37.1%   |          | -0.5%    |  |