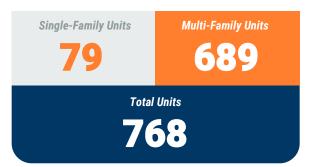

#### **MONTHLY UNIT TOTAL**

# Single-Family Units 15 Multi-Family Units O Total Units 15