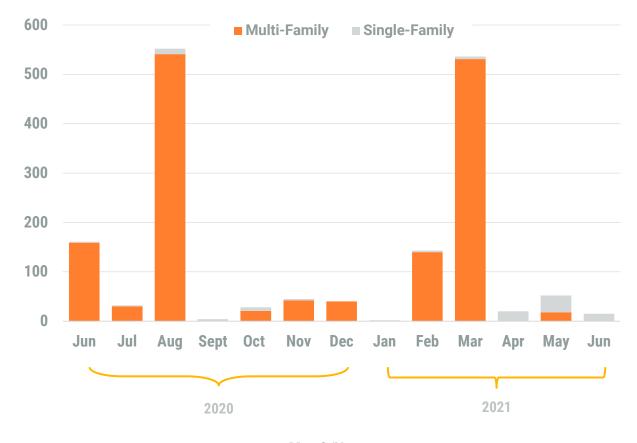

## Exhibit 1: New Residential Unit Permit Activity (13-Month)

June, 2021 **Baltimore City** 

Non-Residential Construction Overview