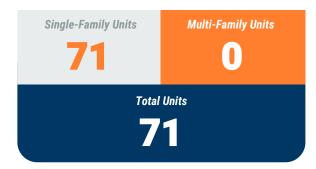

#### **MONTHLY UNIT TOTAL**

# Single-Family Units 15 Multi-Family Units O Total Units 15

#### YEAR-TO-DATE UNIT TOTAL