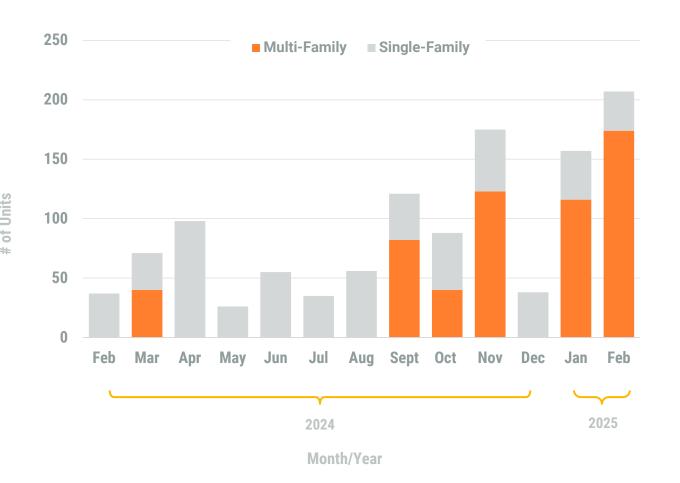

### **MONTHLY UNIT TOTAL**

#### YEAR-TO-DATE UNIT TOTAL

February, 2025

**Howard County** 

Non-Residential Construction Overview

### **Table 1a. Residential Construction Activity**

|                                           |                  | Single-Fam       | ily Units   |               |                  | Multi-Fam        | ily Units   |               | Total Units      |                  |             |               |  |
|-------------------------------------------|------------------|------------------|-------------|---------------|------------------|------------------|-------------|---------------|------------------|------------------|-------------|---------------|--|
|                                           | February<br>2024 | February<br>2025 | YTD<br>2024 | YTD<br>2025   | February<br>2024 | February<br>2025 | YTD<br>2024 | YTD<br>2025   | February<br>2024 | February<br>2025 | YTD<br>2024 | YTD<br>2025   |  |
| Anne Arundel                              | 80               | 90               | 178         | 164           | -                | -                | 78          | 303           | 80               | 90               | 256         | 467           |  |
| Annapolis*                                | (5)              | (5)              | (17)        | (5)           | -                |                  | -           |               | (5)              | (5)              | (17)        | (5)           |  |
| Baltimore City                            |                  |                  |             |               |                  |                  |             |               |                  |                  |             |               |  |
| Baltimore                                 | 53               | 96               | 99          | 143           | -                | -                | -           | 14            | 53               | 96               | 99          | 157           |  |
| Carroll                                   | 5                | 12               | 15          | 24            | -                | -                | -           | -             | 5                | 12               | 15          | 24            |  |
| Harford                                   | 38               | 51               | 90          | 83            | -                | 107              | -           | 123           | 38               | 158              | 90          | 206           |  |
| Howard                                    | 37               | 33               | 125         | 74            | -                | 174              | -           | 290           | 37               | 207              | 125         | 364           |  |
| Queen Annes                               | 23               | 20               | 36          | 44            | 14               | 14               | 14          | 14            | 37               | 34               | 50          | 58            |  |
| Region                                    | 236              | 302              | 543         | 532           | 14               | 295              | 92          | 744           | 250              | 597              | 635         | 1,276         |  |
| Regional Change 2024-2025<br>As a Percent |                  | 66<br>28.0%      |             | (11)<br>-2.0% |                  | 281<br>2007.1%   |             | 652<br>708.7% |                  | 347<br>138.8%    |             | 641<br>100.9% |  |