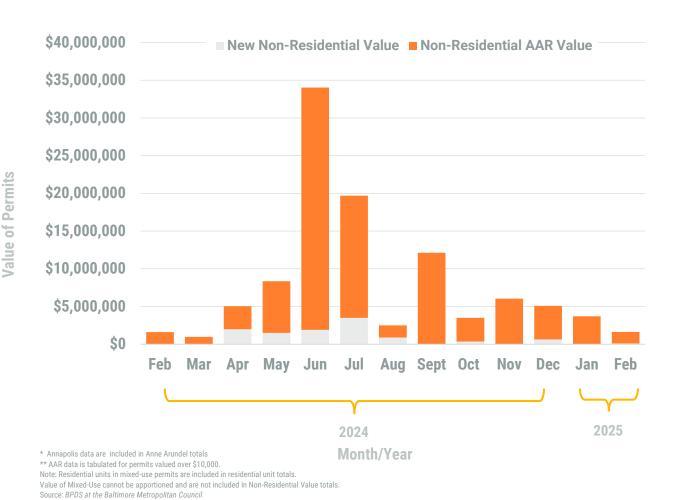

## Exhibit 2: Non-Residential Construction Permit Activity (13-Month)

February, 2025

**Harford County** 

Residential Construction Overview