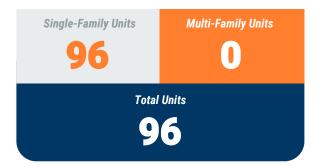

### **Table 1a. Residential Construction Activity**

|                                           |                  | Single-Fam       | ily Units   |               |                  | Multi-Fam        | ily Units   |               | Total Units      |                  |             |               |  |
|-------------------------------------------|------------------|------------------|-------------|---------------|------------------|------------------|-------------|---------------|------------------|------------------|-------------|---------------|--|
|                                           | February<br>2024 | February<br>2025 | YTD<br>2024 | YTD<br>2025   | February<br>2024 | February<br>2025 | YTD<br>2024 | YTD<br>2025   | February<br>2024 | February<br>2025 | YTD<br>2024 | YTD<br>2025   |  |
| Anne Arundel                              | 80               | 90               | 178         | 164           | -                | -                | 78          | 303           | 80               | 90               | 256         | 467           |  |
| Annapolis*                                | (5)              | (5)              | (17)        | (5)           | -                |                  | -           |               | (5)              | (5)              | (17)        | (5)           |  |
| Baltimore City                            |                  |                  |             |               |                  |                  |             |               |                  |                  |             |               |  |
| Baltimore                                 | 53               | 96               | 99          | 143           | -                | -                | -           | 14            | 53               | 96               | 99          | 157           |  |
| Carroll                                   | 5                | 12               | 15          | 24            | -                | -                | -           | -             | 5                | 12               | 15          | 24            |  |
| Harford                                   | 38               | 51               | 90          | 83            | -                | 107              | -           | 123           | 38               | 158              | 90          | 206           |  |
| Howard                                    | 37               | 33               | 125         | 74            | -                | 174              | -           | 290           | 37               | 207              | 125         | 364           |  |
| Queen Annes                               | 23               | 20               | 36          | 44            | 14               | 14               | 14          | 14            | 37               | 34               | 50          | 58            |  |
| Region                                    | 236              | 302              | 543         | 532           | 14               | 295              | 92          | 744           | 250              | 597              | 635         | 1,276         |  |
| Regional Change 2024-2025<br>As a Percent |                  | 66<br>28.0%      |             | (11)<br>-2.0% |                  | 281<br>2007.1%   |             | 652<br>708.7% |                  | 347<br>138.8%    |             | 641<br>100.9% |  |