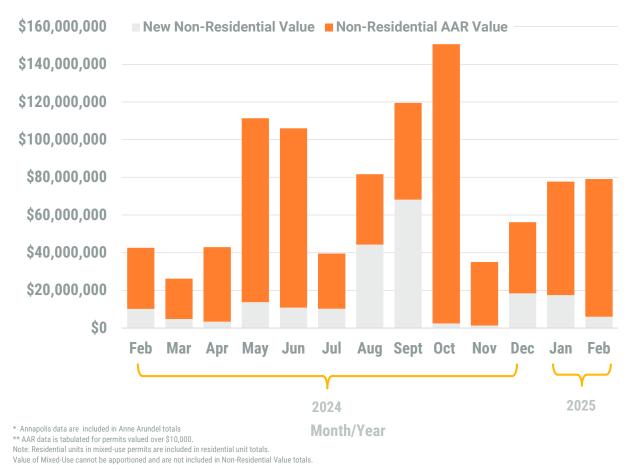

Non-Residential Construction Overview

Exhibit 2: Non-Residential Construction Permit Activity (13-Month)

/alue of Permit

2024 2025

Month/Year

Note: Residential units in mixed-use permits are included in residential unit totals.