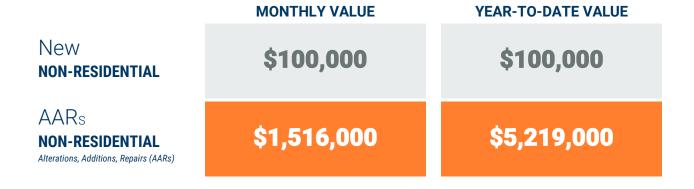

#### YEAR-TO-DATE UNIT TOTAL

February, 2025

**Carroll County** 

Non-Residential Construction Overview

## Exhibit 2: Non-Residential Construction Permit Activity (13-Month)

February, 2025

**Harford County** 

Residential Construction Overview