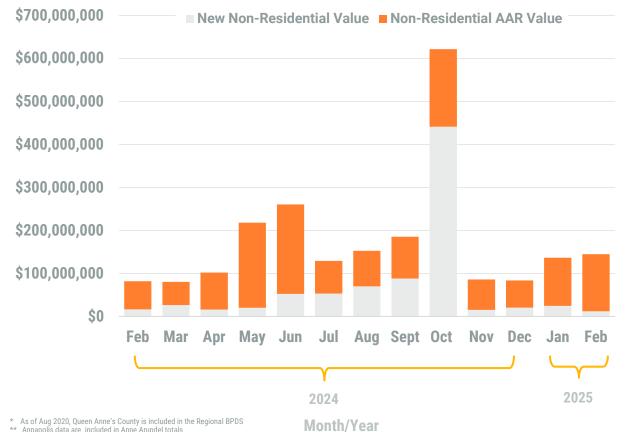

Non-Residential Construction Overview

### Exhibit 2: Non-Residential Construction Permit Activity (13-Month)

\*Chart excludes Baltimore City from regional totals.\*

As of Aug 2020, Queen Anne's County is included in the Regional BPDS

Note: Residential units in mixed-use permits are included in residential unit totals.

Value of Mixed-Use cannot be apportioned and are not included in Non-Residential Value totals.

<sup>\*\*</sup> Annapolis data are included in Anne Arundel totals
\*\*\* AAR data is tabulated for permits valued over \$10,000.