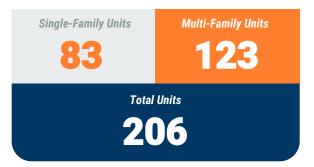

### **MONTHLY UNIT TOTAL**

### **YEAR-TO-DATE UNIT TOTAL**

February, 2025

Anne Arundel County

Non-Residential Construction Overview

### **Table 1a. Residential Construction Activity**

|                                           |                  | Single-Fam       | ily Units   |               |                  | Multi-Fam        | ily Units   |               | Total Units      |                  |             |               |  |
|-------------------------------------------|------------------|------------------|-------------|---------------|------------------|------------------|-------------|---------------|------------------|------------------|-------------|---------------|--|
|                                           | February<br>2024 | February<br>2025 | YTD<br>2024 | YTD<br>2025   | February<br>2024 | February<br>2025 | YTD<br>2024 | YTD<br>2025   | February<br>2024 | February<br>2025 | YTD<br>2024 | YTD<br>2025   |  |
| Anne Arundel                              | 80               | 90               | 178         | 164           | -                | -                | 78          | 303           | 80               | 90               | 256         | 467           |  |
| Annapolis*                                | (5)              | (5)              | (17)        | (5)           | -                |                  | -           |               | (5)              | (5)              | (17)        | (5)           |  |
| Baltimore City                            |                  |                  |             |               |                  |                  |             |               |                  |                  |             |               |  |
| Baltimore                                 | 53               | 96               | 99          | 143           | -                | -                | -           | 14            | 53               | 96               | 99          | 157           |  |
| Carroll                                   | 5                | 12               | 15          | 24            | -                | -                | -           | -             | 5                | 12               | 15          | 24            |  |
| Harford                                   | 38               | 51               | 90          | 83            | -                | 107              | -           | 123           | 38               | 158              | 90          | 206           |  |
| Howard                                    | 37               | 33               | 125         | 74            | -                | 174              | -           | 290           | 37               | 207              | 125         | 364           |  |
| Queen Annes                               | 23               | 20               | 36          | 44            | 14               | 14               | 14          | 14            | 37               | 34               | 50          | 58            |  |
| Region                                    | 236              | 302              | 543         | 532           | 14               | 295              | 92          | 744           | 250              | 597              | 635         | 1,276         |  |
| Regional Change 2024-2025<br>As a Percent |                  | 66<br>28.0%      |             | (11)<br>-2.0% |                  | 281<br>2007.1%   |             | 652<br>708.7% |                  | 347<br>138.8%    |             | 641<br>100.9% |  |