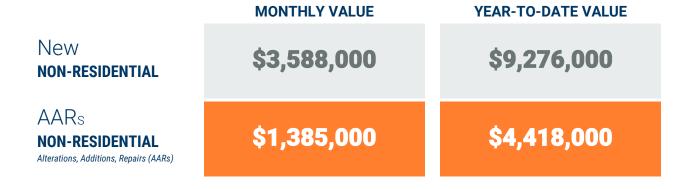

### **YEAR-TO-DATE UNIT TOTAL**

February, 2025

Anne Arundel County

Non-Residential Construction Overview

### **Table 1b. Non-Residential Construction Activity**

|                                           | N                | umber of AAR     | Permits**   |               | Value of New Non-Residential<br>Construction Activity<br>(thousands of dollars) |                   |             |                    | Value of Additions,<br>Alterations and Repairs<br>(thousands of dollars) |                  |             |                  |
|-------------------------------------------|------------------|------------------|-------------|---------------|---------------------------------------------------------------------------------|-------------------|-------------|--------------------|--------------------------------------------------------------------------|------------------|-------------|------------------|
|                                           | February<br>2024 | February<br>2025 | YTD<br>2024 | YTD<br>2025   | February<br>2024                                                                | February<br>2025  | YTD<br>2024 | YTD<br>2025        | February<br>2024                                                         | February<br>2025 | YTD<br>2024 | YTD<br>2025      |
| Anne Arundel                              | 90               | 66               | 164         | 140           | 641                                                                             | 560               | 31,189      | 2,071              | 15,209                                                                   | 42,970           | 37,544      | 57,705           |
| Annapolis*                                | (13)             | (17)             | (28)        | (31)          | -                                                                               | -                 | -           | -                  | (1,607)                                                                  | (30,624)         | (6,015)     | (32,482)         |
| Baltimore City                            |                  |                  |             |               |                                                                                 |                   |             |                    |                                                                          |                  |             |                  |
| Baltimore                                 | 103              | 116              | 203         | 225           | 10,137                                                                          | 6,003             | 40,882      | 23,494             | 32,520                                                                   | 73,097           | 54,224      | 133,345          |
| Carroll                                   | 11               | 16               | 28          | 21            | -                                                                               | 100               | 1,700       | 100                | 1,602                                                                    | 1,516            | 5,553       | 5,219            |
| Harford                                   | 6                | 8                | 19          | 19            | -                                                                               | 3,588             | 731         | 9,276              | 1,683                                                                    | 1,385            | 6,769       | 4,418            |
| Howard                                    | 36               | 30               | 68          | 54            | 5,600                                                                           | -                 | 6,375       | -                  | 14,253                                                                   | 12,765           | 20,647      | 42,445           |
| Queen Annes                               | 8                | 8                | 14          | 14            | -                                                                               | 1,472             | 1,529       | 1,472              | 615                                                                      | 1,363            | 1,103       | 1,638            |
| Region                                    | 254              | 244              | 496         | 473           | 16,378                                                                          | 11,723            | 82,406      | 36,413             | 65,882                                                                   | 133,096          | 125,840     | 244,770          |
| Regional Change 2024-2025<br>As a Percent |                  | (10)<br>-3.9%    |             | (23)<br>-4.6% |                                                                                 | (4,655)<br>-28.4% |             | (45,993)<br>-55.8% |                                                                          | 67,214<br>102.0% |             | 118,930<br>94.5% |