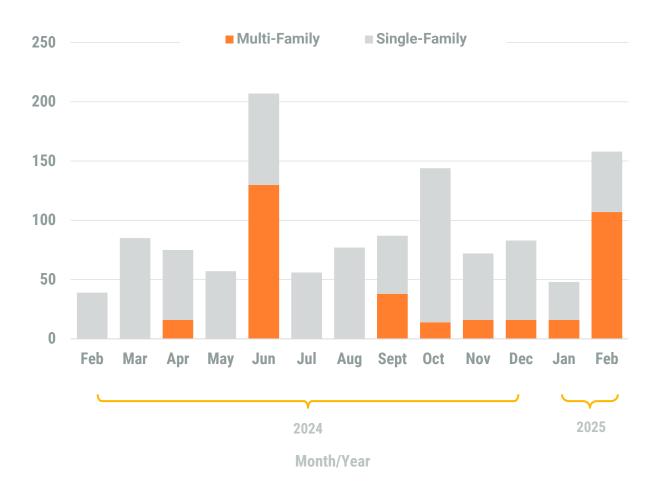

February, 2025

Anne Arundel County

Residential Construction Overview

### **MONTHLY UNIT TOTAL**

### **YEAR-TO-DATE UNIT TOTAL**

February, 2025

Anne Arundel County

Non-Residential Construction Overview

### **Table 1a. Residential Construction Activity**

|                                           |                  | Single-Fam       | ily Units   |               |                  | Multi-Fam        | ily Units   |               | Total Units      |                  |             |               |  |
|-------------------------------------------|------------------|------------------|-------------|---------------|------------------|------------------|-------------|---------------|------------------|------------------|-------------|---------------|--|
|                                           | February<br>2024 | February<br>2025 | YTD<br>2024 | YTD<br>2025   | February<br>2024 | February<br>2025 | YTD<br>2024 | YTD<br>2025   | February<br>2024 | February<br>2025 | YTD<br>2024 | YTD<br>2025   |  |
| Anne Arundel                              | 80               | 90               | 178         | 164           | -                | -                | 78          | 303           | 80               | 90               | 256         | 467           |  |
| Annapolis*                                | (5)              | (5)              | (17)        | (5)           | -                |                  | -           |               | (5)              | (5)              | (17)        | (5)           |  |
| Baltimore City                            |                  |                  |             |               |                  |                  |             |               |                  |                  |             |               |  |
| Baltimore                                 | 53               | 96               | 99          | 143           | -                | -                | -           | 14            | 53               | 96               | 99          | 157           |  |
| Carroll                                   | 5                | 12               | 15          | 24            | -                | -                | -           | -             | 5                | 12               | 15          | 24            |  |
| Harford                                   | 38               | 51               | 90          | 83            | -                | 107              | -           | 123           | 38               | 158              | 90          | 206           |  |
| Howard                                    | 37               | 33               | 125         | 74            | -                | 174              | -           | 290           | 37               | 207              | 125         | 364           |  |
| Queen Annes                               | 23               | 20               | 36          | 44            | 14               | 14               | 14          | 14            | 37               | 34               | 50          | 58            |  |
| Region                                    | 236              | 302              | 543         | 532           | 14               | 295              | 92          | 744           | 250              | 597              | 635         | 1,276         |  |
| Regional Change 2024-2025<br>As a Percent |                  | 66<br>28.0%      |             | (11)<br>-2.0% |                  | 281<br>2007.1%   |             | 652<br>708.7% |                  | 347<br>138.8%    |             | 641<br>100.9% |  |