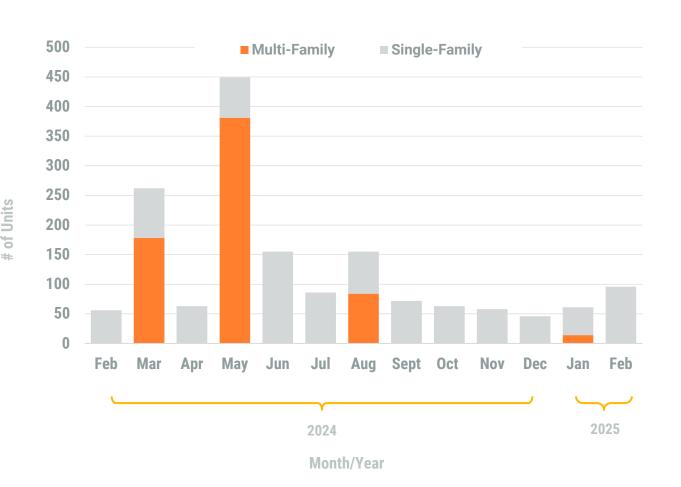

### Exhibit 1: New Residential Unit Permit Activity (13-Month)

\*Chart excludes Baltimore City from regional totals.\*

February, 2025 Region

\*Permit data excludes Baltimore City. Due to a change in software at Baltimore City, permit information was not available at the time of data collection.\*