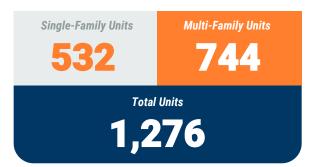

### Exhibit 1: New Residential Unit Permit Activity (13-Month)

\*Chart excludes Baltimore City from regional totals.\*

February, 2025 Region

\*Permit data excludes Baltimore City. Due to a change in software at Baltimore City, permit information was not available at the time of data collection.\*

### **Table 1a. Residential Construction Activity**

|                                           |                  | Single-Fam       | ily Units   |               |                  | Multi-Fam        | ily Units   |               | Total Units      |                  |             |               |  |
|-------------------------------------------|------------------|------------------|-------------|---------------|------------------|------------------|-------------|---------------|------------------|------------------|-------------|---------------|--|
|                                           | February<br>2024 | February<br>2025 | YTD<br>2024 | YTD<br>2025   | February<br>2024 | February<br>2025 | YTD<br>2024 | YTD<br>2025   | February<br>2024 | February<br>2025 | YTD<br>2024 | YTD<br>2025   |  |
| Anne Arundel                              | 80               | 90               | 178         | 164           | -                | -                | 78          | 303           | 80               | 90               | 256         | 467           |  |
| Annapolis*                                | (5)              | (5)              | (17)        | (5)           | -                |                  | -           |               | (5)              | (5)              | (17)        | (5)           |  |
| Baltimore City                            |                  |                  |             |               |                  |                  |             |               |                  |                  |             |               |  |
| Baltimore                                 | 53               | 96               | 99          | 143           | -                | -                | -           | 14            | 53               | 96               | 99          | 157           |  |
| Carroll                                   | 5                | 12               | 15          | 24            | -                | -                | -           | -             | 5                | 12               | 15          | 24            |  |
| Harford                                   | 38               | 51               | 90          | 83            | -                | 107              | -           | 123           | 38               | 158              | 90          | 206           |  |
| Howard                                    | 37               | 33               | 125         | 74            | -                | 174              | -           | 290           | 37               | 207              | 125         | 364           |  |
| Queen Annes                               | 23               | 20               | 36          | 44            | 14               | 14               | 14          | 14            | 37               | 34               | 50          | 58            |  |
| Region                                    | 236              | 302              | 543         | 532           | 14               | 295              | 92          | 744           | 250              | 597              | 635         | 1,276         |  |
| Regional Change 2024-2025<br>As a Percent |                  | 66<br>28.0%      |             | (11)<br>-2.0% |                  | 281<br>2007.1%   |             | 652<br>708.7% |                  | 347<br>138.8%    |             | 641<br>100.9% |  |