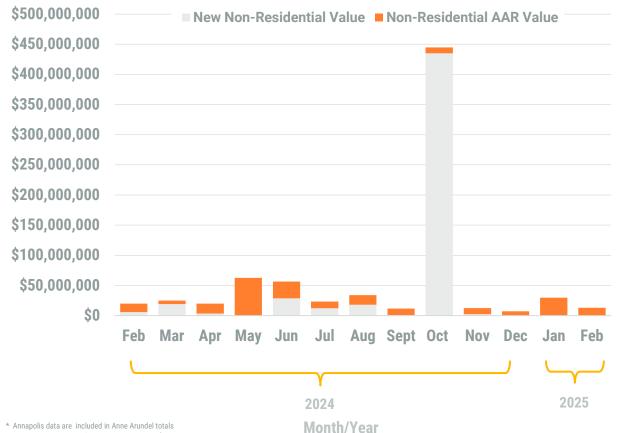

## Exhibit 2: Non-Residential Construction Permit Activity (13-Month)

Note: Residential units in mixed-use permits are included in residential unit totals.

Value of Mixed-Use cannot be apportioned and are not included in Non-Residential Value totals.