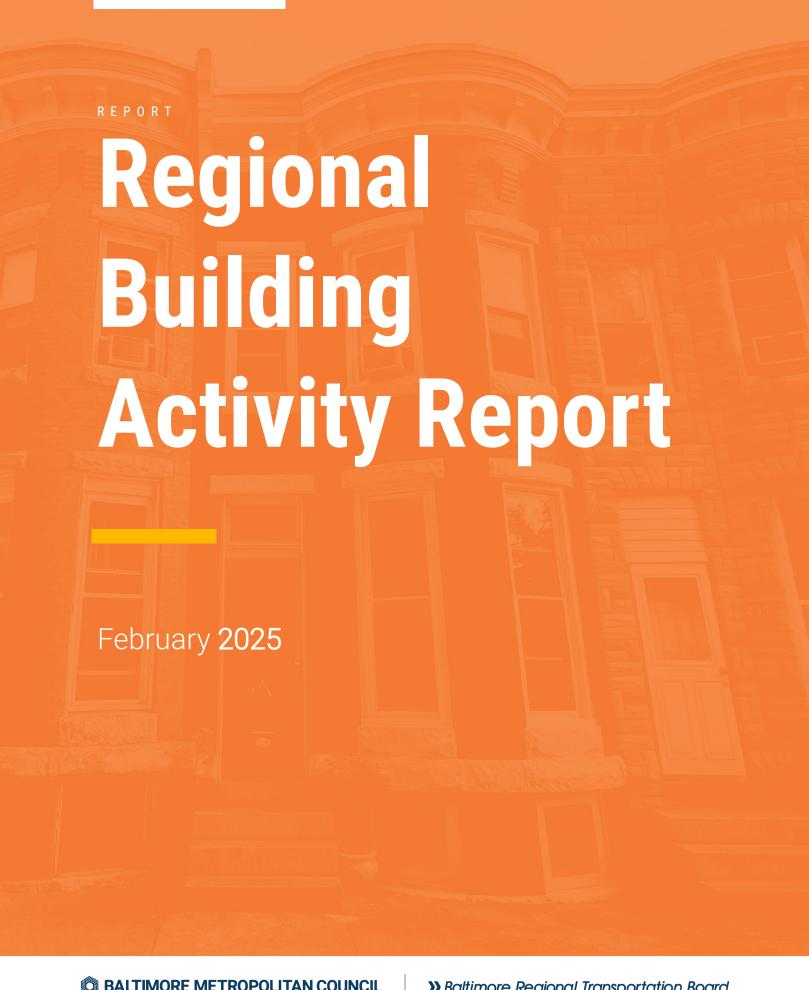

Residential Construction Overview

### **MONTHLY UNIT TOTAL**

### **Table 1a. Residential Construction Activity**

|                                           |                  | Single-Fam       | ily Units   |               |                  | Multi-Fam        | ily Units   |               | Total Units      |                  |             |               |  |
|-------------------------------------------|------------------|------------------|-------------|---------------|------------------|------------------|-------------|---------------|------------------|------------------|-------------|---------------|--|
|                                           | February<br>2024 | February<br>2025 | YTD<br>2024 | YTD<br>2025   | February<br>2024 | February<br>2025 | YTD<br>2024 | YTD<br>2025   | February<br>2024 | February<br>2025 | YTD<br>2024 | YTD<br>2025   |  |
| Anne Arundel                              | 80               | 90               | 178         | 164           | -                | -                | 78          | 303           | 80               | 90               | 256         | 467           |  |
| Annapolis*                                | (5)              | (5)              | (17)        | (5)           | -                |                  | -           |               | (5)              | (5)              | (17)        | (5)           |  |
| Baltimore City                            |                  |                  |             |               |                  |                  |             |               |                  |                  |             |               |  |
| Baltimore                                 | 53               | 96               | 99          | 143           | -                | -                | -           | 14            | 53               | 96               | 99          | 157           |  |
| Carroll                                   | 5                | 12               | 15          | 24            | -                | -                | -           | -             | 5                | 12               | 15          | 24            |  |
| Harford                                   | 38               | 51               | 90          | 83            | -                | 107              | -           | 123           | 38               | 158              | 90          | 206           |  |
| Howard                                    | 37               | 33               | 125         | 74            | -                | 174              | -           | 290           | 37               | 207              | 125         | 364           |  |
| Queen Annes                               | 23               | 20               | 36          | 44            | 14               | 14               | 14          | 14            | 37               | 34               | 50          | 58            |  |
| Region                                    | 236              | 302              | 543         | 532           | 14               | 295              | 92          | 744           | 250              | 597              | 635         | 1,276         |  |
| Regional Change 2024-2025<br>As a Percent |                  | 66<br>28.0%      |             | (11)<br>-2.0% |                  | 281<br>2007.1%   |             | 652<br>708.7% |                  | 347<br>138.8%    |             | 641<br>100.9% |  |