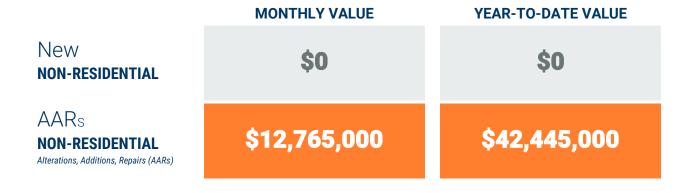

### **Table 1b. Non-Residential Construction Activity**

|                                           | N                | umber of AAR     | Permits**   |               | Value of New Non-Residential<br>Construction Activity<br>(thousands of dollars) |                   |             |                    | Value of Additions,<br>Alterations and Repairs<br>(thousands of dollars) |                  |             |                  |
|-------------------------------------------|------------------|------------------|-------------|---------------|---------------------------------------------------------------------------------|-------------------|-------------|--------------------|--------------------------------------------------------------------------|------------------|-------------|------------------|
|                                           | February<br>2024 | February<br>2025 | YTD<br>2024 | YTD<br>2025   | February<br>2024                                                                | February<br>2025  | YTD<br>2024 | YTD<br>2025        | February<br>2024                                                         | February<br>2025 | YTD<br>2024 | YTD<br>2025      |
| Anne Arundel                              | 90               | 66               | 164         | 140           | 641                                                                             | 560               | 31,189      | 2,071              | 15,209                                                                   | 42,970           | 37,544      | 57,705           |
| Annapolis*                                | (13)             | (17)             | (28)        | (31)          | -                                                                               | -                 | -           | -                  | (1,607)                                                                  | (30,624)         | (6,015)     | (32,482)         |
| Baltimore City                            |                  |                  |             |               |                                                                                 |                   |             |                    |                                                                          |                  |             |                  |
| Baltimore                                 | 103              | 116              | 203         | 225           | 10,137                                                                          | 6,003             | 40,882      | 23,494             | 32,520                                                                   | 73,097           | 54,224      | 133,345          |
| Carroll                                   | 11               | 16               | 28          | 21            | -                                                                               | 100               | 1,700       | 100                | 1,602                                                                    | 1,516            | 5,553       | 5,219            |
| Harford                                   | 6                | 8                | 19          | 19            | -                                                                               | 3,588             | 731         | 9,276              | 1,683                                                                    | 1,385            | 6,769       | 4,418            |
| Howard                                    | 36               | 30               | 68          | 54            | 5,600                                                                           | -                 | 6,375       | -                  | 14,253                                                                   | 12,765           | 20,647      | 42,445           |
| Queen Annes                               | 8                | 8                | 14          | 14            | -                                                                               | 1,472             | 1,529       | 1,472              | 615                                                                      | 1,363            | 1,103       | 1,638            |
| Region                                    | 254              | 244              | 496         | 473           | 16,378                                                                          | 11,723            | 82,406      | 36,413             | 65,882                                                                   | 133,096          | 125,840     | 244,770          |
| Regional Change 2024-2025<br>As a Percent |                  | (10)<br>-3.9%    |             | (23)<br>-4.6% |                                                                                 | (4,655)<br>-28.4% |             | (45,993)<br>-55.8% |                                                                          | 67,214<br>102.0% |             | 118,930<br>94.5% |