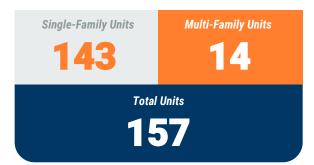

### **Table 1a. Residential Construction Activity**

|                                           |                  | Single-Fam       | ily Units   |               |                  | Multi-Fam        | ily Units   |               | Total Units      |                  |             |               |  |
|-------------------------------------------|------------------|------------------|-------------|---------------|------------------|------------------|-------------|---------------|------------------|------------------|-------------|---------------|--|
|                                           | February<br>2024 | February<br>2025 | YTD<br>2024 | YTD<br>2025   | February<br>2024 | February<br>2025 | YTD<br>2024 | YTD<br>2025   | February<br>2024 | February<br>2025 | YTD<br>2024 | YTD<br>2025   |  |
| Anne Arundel                              | 80               | 90               | 178         | 164           | -                | -                | 78          | 303           | 80               | 90               | 256         | 467           |  |
| Annapolis*                                | (5)              | (5)              | (17)        | (5)           | -                |                  | -           |               | (5)              | (5)              | (17)        | (5)           |  |
| Baltimore City                            |                  |                  |             |               |                  |                  |             |               |                  |                  |             |               |  |
| Baltimore                                 | 53               | 96               | 99          | 143           | -                | -                | -           | 14            | 53               | 96               | 99          | 157           |  |
| Carroll                                   | 5                | 12               | 15          | 24            | -                | -                | -           | -             | 5                | 12               | 15          | 24            |  |
| Harford                                   | 38               | 51               | 90          | 83            | -                | 107              | -           | 123           | 38               | 158              | 90          | 206           |  |
| Howard                                    | 37               | 33               | 125         | 74            | -                | 174              | -           | 290           | 37               | 207              | 125         | 364           |  |
| Queen Annes                               | 23               | 20               | 36          | 44            | 14               | 14               | 14          | 14            | 37               | 34               | 50          | 58            |  |
| Region                                    | 236              | 302              | 543         | 532           | 14               | 295              | 92          | 744           | 250              | 597              | 635         | 1,276         |  |
| Regional Change 2024-2025<br>As a Percent |                  | 66<br>28.0%      |             | (11)<br>-2.0% |                  | 281<br>2007.1%   |             | 652<br>708.7% |                  | 347<br>138.8%    |             | 641<br>100.9% |  |