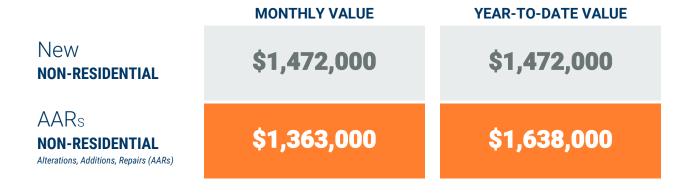

### **Table 1b. Non-Residential Construction Activity**

|                                           | N                | umber of AAR     | Permits**   |               | Value of New Non-Residential<br>Construction Activity<br>(thousands of dollars) |                   |             |                    | Value of Additions,<br>Alterations and Repairs<br>(thousands of dollars) |                  |             |                  |
|-------------------------------------------|------------------|------------------|-------------|---------------|---------------------------------------------------------------------------------|-------------------|-------------|--------------------|--------------------------------------------------------------------------|------------------|-------------|------------------|
|                                           | February<br>2024 | February<br>2025 | YTD<br>2024 | YTD<br>2025   | February<br>2024                                                                | February<br>2025  | YTD<br>2024 | YTD<br>2025        | February<br>2024                                                         | February<br>2025 | YTD<br>2024 | YTD<br>2025      |
| Anne Arundel                              | 90               | 66               | 164         | 140           | 641                                                                             | 560               | 31,189      | 2,071              | 15,209                                                                   | 42,970           | 37,544      | 57,705           |
| Annapolis*                                | (13)             | (17)             | (28)        | (31)          | -                                                                               | -                 | -           | -                  | (1,607)                                                                  | (30,624)         | (6,015)     | (32,482)         |
| Baltimore City                            |                  |                  |             |               |                                                                                 |                   |             |                    |                                                                          |                  |             |                  |
| Baltimore                                 | 103              | 116              | 203         | 225           | 10,137                                                                          | 6,003             | 40,882      | 23,494             | 32,520                                                                   | 73,097           | 54,224      | 133,345          |
| Carroll                                   | 11               | 16               | 28          | 21            | -                                                                               | 100               | 1,700       | 100                | 1,602                                                                    | 1,516            | 5,553       | 5,219            |
| Harford                                   | 6                | 8                | 19          | 19            | -                                                                               | 3,588             | 731         | 9,276              | 1,683                                                                    | 1,385            | 6,769       | 4,418            |
| Howard                                    | 36               | 30               | 68          | 54            | 5,600                                                                           | -                 | 6,375       | -                  | 14,253                                                                   | 12,765           | 20,647      | 42,445           |
| Queen Annes                               | 8                | 8                | 14          | 14            | -                                                                               | 1,472             | 1,529       | 1,472              | 615                                                                      | 1,363            | 1,103       | 1,638            |
| Region                                    | 254              | 244              | 496         | 473           | 16,378                                                                          | 11,723            | 82,406      | 36,413             | 65,882                                                                   | 133,096          | 125,840     | 244,770          |
| Regional Change 2024-2025<br>As a Percent |                  | (10)<br>-3.9%    |             | (23)<br>-4.6% |                                                                                 | (4,655)<br>-28.4% |             | (45,993)<br>-55.8% |                                                                          | 67,214<br>102.0% |             | 118,930<br>94.5% |