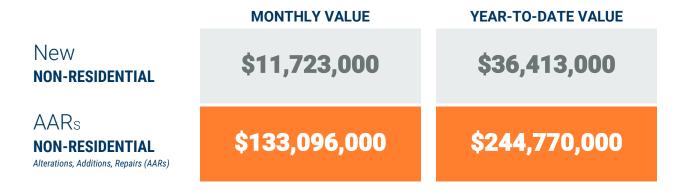

Non-Residential Construction Overview

### Exhibit 2: Non-Residential Construction Permit Activity (13-Month)

\*Chart excludes Baltimore City from regional totals.\*

As of Aug 2020, Queen Anne's County is included in the Regional BPDS

Note: Residential units in mixed-use permits are included in residential unit totals.

Value of Mixed-Use cannot be apportioned and are not included in Non-Residential Value totals.

<sup>\*\*</sup> Annapolis data are included in Anne Arundel totals
\*\*\* AAR data is tabulated for permits valued over \$10,000.