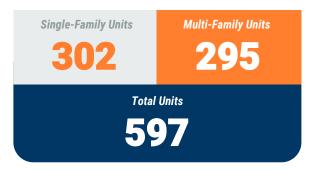

Residential Construction Overview

### YEAR-TO-DATE UNIT TOTAL

### **Table 1a. Residential Construction Activity**

|                                           |                  | Single-Fam       | ily Units   |               |                  | Multi-Fam        | ily Units   |               | Total Units      |                  |             |               |  |
|-------------------------------------------|------------------|------------------|-------------|---------------|------------------|------------------|-------------|---------------|------------------|------------------|-------------|---------------|--|
|                                           | February<br>2024 | February<br>2025 | YTD<br>2024 | YTD<br>2025   | February<br>2024 | February<br>2025 | YTD<br>2024 | YTD<br>2025   | February<br>2024 | February<br>2025 | YTD<br>2024 | YTD<br>2025   |  |
| Anne Arundel                              | 80               | 90               | 178         | 164           | -                | -                | 78          | 303           | 80               | 90               | 256         | 467           |  |
| Annapolis*                                | (5)              | (5)              | (17)        | (5)           | -                |                  | -           |               | (5)              | (5)              | (17)        | (5)           |  |
| Baltimore City                            |                  |                  |             |               |                  |                  |             |               |                  |                  |             |               |  |
| Baltimore                                 | 53               | 96               | 99          | 143           | -                | -                | -           | 14            | 53               | 96               | 99          | 157           |  |
| Carroll                                   | 5                | 12               | 15          | 24            | -                | -                | -           | -             | 5                | 12               | 15          | 24            |  |
| Harford                                   | 38               | 51               | 90          | 83            | -                | 107              | -           | 123           | 38               | 158              | 90          | 206           |  |
| Howard                                    | 37               | 33               | 125         | 74            | -                | 174              | -           | 290           | 37               | 207              | 125         | 364           |  |
| Queen Annes                               | 23               | 20               | 36          | 44            | 14               | 14               | 14          | 14            | 37               | 34               | 50          | 58            |  |
| Region                                    | 236              | 302              | 543         | 532           | 14               | 295              | 92          | 744           | 250              | 597              | 635         | 1,276         |  |
| Regional Change 2024-2025<br>As a Percent |                  | 66<br>28.0%      |             | (11)<br>-2.0% |                  | 281<br>2007.1%   |             | 652<br>708.7% |                  | 347<br>138.8%    |             | 641<br>100.9% |  |