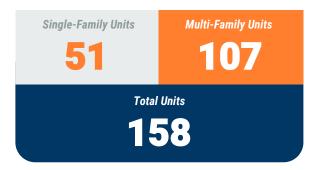

e included in Anne Arundel totals

<sup>\*\*</sup> AAR data is tabulated for permits valued over \$10,000.



February, 2025

**Baltimore County** 

Residential Construction Overview

### **MONTHLY UNIT TOTAL**



### **YEAR-TO-DATE UNIT TOTAL**







February, 2025

**Baltimore County** 

Non-Residential Construction Overview



### Exhibit 2: Non-Residential Construction Permit Activity (13-Month)





February, 2025

**Carroll County** 

Residential Construction Overview

### **MONTHLY UNIT TOTAL**



#### YEAR-TO-DATE UNIT TOTAL







February, 2025

**Carroll County** 

Non-Residential Construction Overview



## Exhibit 2: Non-Residential Construction Permit Activity (13-Month)





February, 2025

**Harford County** 

Residential Construction Overview

### **MONTHLY UNIT TOTAL**



### YEAR-TO-DATE UNIT TOTAL







February, 2025

**Harford County** 

Non-Residential Construction Overview



## Exhibit 2: Non-Residential Construction Permit Activity (13-Month)





February, 2025

**Howard County** 

Residential Construction Overview

### **MONTHLY UNIT TOTAL**



#### YEAR-TO-DATE UNIT TOTAL







February, 2025

**Howard County** 

Non-Residential Construction Overview



### Exhibit 2: Non-Residential Construction Permit Activity (13-Month)



<sup>\*</sup> Annapolis data are included in Anne Arundel totals \*\* AAR data is tabulated for permits valued over \$10,000.

Note: Residential units in mixed-use permits are included in residential unit totals.

Value of Mixed-Use cannot be apportioned and are not included in Non-Residential Value totals.



February,