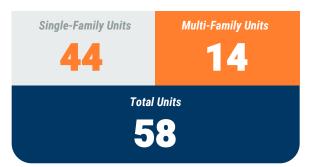

### **MONTHLY UNIT TOTAL**

#### YEAR-TO-DATE UNIT TOTAL

Exhibit 1: New Residential Unit Permit Activity (13-Month)

February, 2025

Queen Anne's County

Non-Residential Construction Overview

### **Table 1a. Residential Construction Activity**

|                                           |                  | Single-Fam       | ily Units   |               |                  | Multi-Fam        | ily Units   |               | Total Units      |                  |             |               |  |
|-------------------------------------------|------------------|------------------|-------------|---------------|------------------|------------------|-------------|---------------|------------------|------------------|-------------|---------------|--|
|                                           | February<br>2024 | February<br>2025 | YTD<br>2024 | YTD<br>2025   | February<br>2024 | February<br>2025 | YTD<br>2024 | YTD<br>2025   | February<br>2024 | February<br>2025 | YTD<br>2024 | YTD<br>2025   |  |
| Anne Arundel                              | 80               | 90               | 178         | 164           | -                | -                | 78          | 303           | 80               | 90               | 256         | 467           |  |
| Annapolis*                                | (5)              | (5)              | (17)        | (5)           | -                |                  | -           |               | (5)              | (5)              | (17)        | (5)           |  |
| Baltimore City                            |                  |                  |             |               |                  |                  |             |               |                  |                  |             |               |  |
| Baltimore                                 | 53               | 96               | 99          | 143           | -                | -                | -           | 14            | 53               | 96               | 99          | 157           |  |
| Carroll                                   | 5                | 12               | 15          | 24            | -                | -                | -           | -             | 5                | 12               | 15          | 24            |  |
| Harford                                   | 38               | 51               | 90          | 83            | -                | 107              | -           | 123           | 38               | 158              | 90          | 206           |  |
| Howard                                    | 37               | 33               | 125         | 74            | -                | 174              | -           | 290           | 37               | 207              | 125         | 364           |  |
| Queen Annes                               | 23               | 20               | 36          | 44            | 14               | 14               | 14          | 14            | 37               | 34               | 50          | 58            |  |
| Region                                    | 236              | 302              | 543         | 532           | 14               | 295              | 92          | 744           | 250              | 597              | 635         | 1,276         |  |
| Regional Change 2024-2025<br>As a Percent |                  | 66<br>28.0%      |             | (11)<br>-2.0% |                  | 281<br>2007.1%   |             | 652<br>708.7% |                  | 347<br>138.8%    |             | 641<br>100.9% |  |