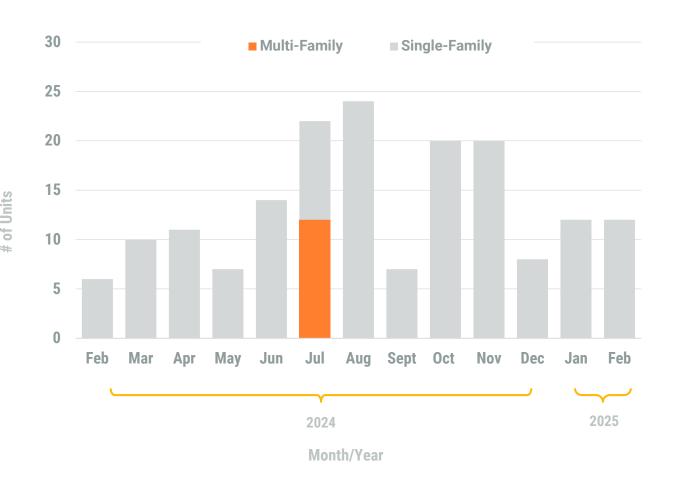

### Exhibit 1: New Residential Unit Permit Activity (13-Month)

\*Chart excludes Baltimore City from regional totals.\*

February, 2025 Region

\*Permit data excludes Baltimore City. Due to a change in software at Baltimore City, permit information was not available at the time of data collection.\*