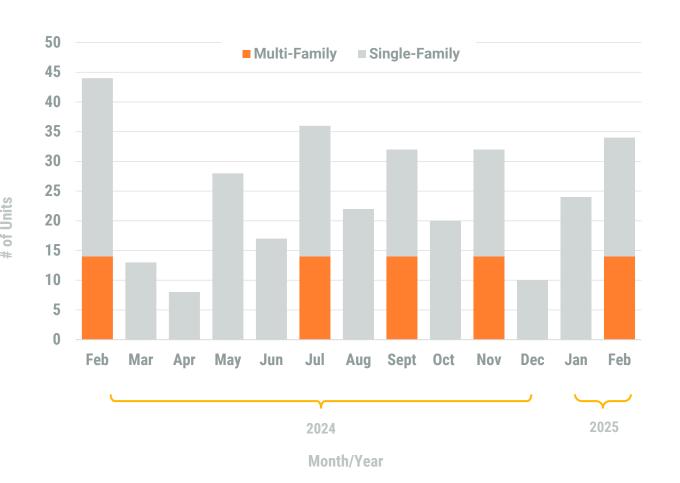

### **MONTHLY UNIT TOTAL**

#### YEAR-TO-DATE UNIT TOTAL

Exhibit 1: New Residential Unit Permit Activity (13-Month)

February, 2025

Queen Anne's County

Non-Residential Construction Overview

### **Table 1a. Residential Construction Activity**

|                                           |                  | Single-Fam       | ily Units   |               |                  | Multi-Fam        | ily Units   |               | Total Units      |                  |             |               |  |
|-------------------------------------------|------------------|------------------|-------------|---------------|------------------|------------------|-------------|---------------|------------------|------------------|-------------|---------------|--|
|                                           | February<br>2024 | February<br>2025 | YTD<br>2024 | YTD<br>2025   | February<br>2024 | February<br>2025 | YTD<br>2024 | YTD<br>2025   | February<br>2024 | February<br>2025 | YTD<br>2024 | YTD<br>2025   |  |
| Anne Arundel                              | 80               | 90               | 178         | 164           | -                | -                | 78          | 303           | 80               | 90               | 256         | 467           |  |
| Annapolis*                                | (5)              | (5)              | (17)        | (5)           | -                |                  | -           |               | (5)              | (5)              | (17)        | (5)           |  |
| Baltimore City                            |                  |                  |             |               |                  |                  |             |               |                  |                  |             |               |  |
| Baltimore                                 | 53               | 96               | 99          | 143           | -                | -                | -           | 14            | 53               | 96               | 99          | 157           |  |
| Carroll                                   | 5                | 12               | 15          | 24            | -                | -                | -           | -             | 5                | 12               | 15          | 24            |  |
| Harford                                   | 38               | 51               | 90          | 83            | -                | 107              | -           | 123           | 38               | 158              | 90          | 206           |  |
| Howard                                    | 37               | 33               | 125         | 74            | -                | 174              | -           | 290           | 37               | 207              | 125         | 364           |  |
| Queen Annes                               | 23               | 20               | 36          | 44            | 14               | 14               | 14          | 14            | 37               | 34               | 50          | 58            |  |
| Region                                    | 236              | 302              | 543         | 532           | 14               | 295              | 92          | 744           | 250              | 597              | 635         | 1,276         |  |
| Regional Change 2024-2025<br>As a Percent |                  | 66<br>28.0%      |             | (11)<br>-2.0% |                  | 281<br>2007.1%   |             | 652<br>708.7% |                  | 347<br>138.8%    |             | 641<br>100.9% |  |