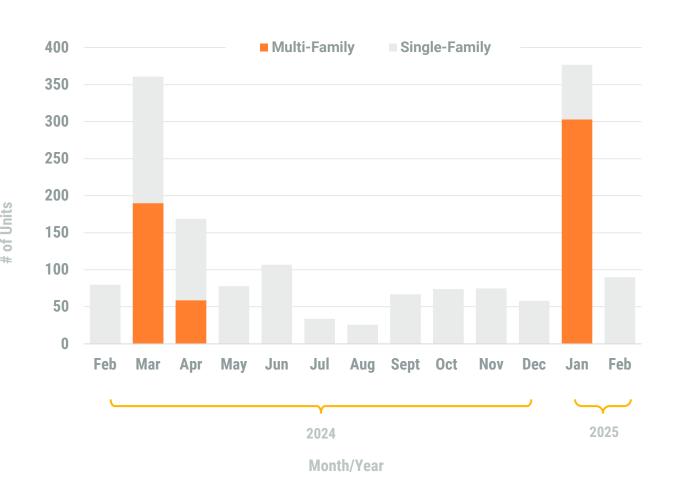

Residential Construction Overview

### Exhibit 1: New Residential Unit Permit Activity (13-Month)

\*Chart excludes Baltimore City from regional totals.\*

February, 2025 Region

\*Permit data excludes Baltimore City. Due to a change in software at Baltimore City, permit information was not available at the time of data collection.\*