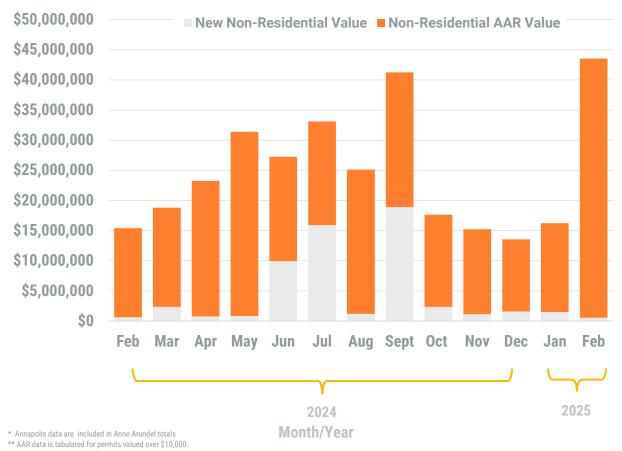

## Exhibit 2: Non-Residential Construction Permit Activity (13-Month)

Note: Residential units in mixed-use permits are included in residential unit totals.

Value of Mixed-Use cannot be apportioned and are not included in Non-Residential Value totals.

### **Table 1b. Non-Residential Construction Activity**

|                                           | N                | umber of AAR     | Permits**   |               | Value of New Non-Residential<br>Construction Activity<br>(thousands of dollars) |                   |             |                    | Value of Additions,<br>Alterations and Repairs<br>(thousands of dollars) |                  |             |                  |
|-------------------------------------------|------------------|------------------|-------------|---------------|---------------------------------------------------------------------------------|-------------------|-------------|--------------------|--------------------------------------------------------------------------|------------------|-------------|------------------|
|                                           | February<br>2024 | February<br>2025 | YTD<br>2024 | YTD<br>2025   | February<br>2024                                                                | February<br>2025  | YTD<br>2024 | YTD<br>2025        | February<br>2024                                                         | February<br>2025 | YTD<br>2024 | YTD<br>2025      |
| Anne Arundel                              | 90               | 66               | 164         | 140           | 641                                                                             | 560               | 31,189      | 2,071              | 15,209                                                                   | 42,970           | 37,544      | 57,705           |
| Annapolis*                                | (13)             | (17)             | (28)        | (31)          | -                                                                               | -                 | -           | -                  | (1,607)                                                                  | (30,624)         | (6,015)     | (32,482)         |
| Baltimore City                            |                  |                  |             |               |                                                                                 |                   |             |                    |                                                                          |                  |             |                  |
| Baltimore                                 | 103              | 116              | 203         | 225           | 10,137                                                                          | 6,003             | 40,882      | 23,494             | 32,520                                                                   | 73,097           | 54,224      | 133,345          |
| Carroll                                   | 11               | 16               | 28          | 21            | -                                                                               | 100               | 1,700       | 100                | 1,602                                                                    | 1,516            | 5,553       | 5,219            |
| Harford                                   | 6                | 8                | 19          | 19            | -                                                                               | 3,588             | 731         | 9,276              | 1,683                                                                    | 1,385            | 6,769       | 4,418            |
| Howard                                    | 36               | 30               | 68          | 54            | 5,600                                                                           | -                 | 6,375       | -                  | 14,253                                                                   | 12,765           | 20,647      | 42,445           |
| Queen Annes                               | 8                | 8                | 14          | 14            | -                                                                               | 1,472             | 1,529       | 1,472              | 615                                                                      | 1,363            | 1,103       | 1,638            |
| Region                                    | 254              | 244              | 496         | 473           | 16,378                                                                          | 11,723            | 82,406      | 36,413             | 65,882                                                                   | 133,096          | 125,840     | 244,770          |
| Regional Change 2024-2025<br>As a Percent |                  | (10)<br>-3.9%    |             | (23)<br>-4.6% |                                                                                 | (4,655)<br>-28.4% |             | (45,993)<br>-55.8% |                                                                          | 67,214<br>102.0% |             | 118,930<br>94.5% |