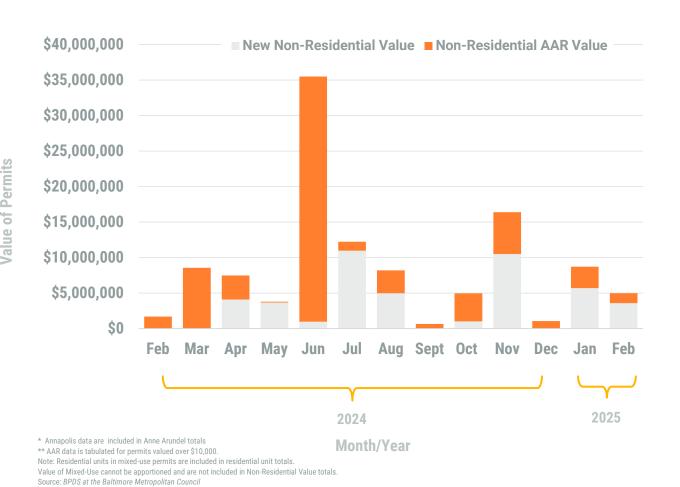

### **YEAR-TO-DATE UNIT TOTAL**

February, 2025

Anne Arundel County

Non-Residential Construction Overview

### **Table 1b. Non-Residential Construction Activity**

|                                           | N                | umber of AAR     | Permits**   |               | Value of New Non-Residential<br>Construction Activity<br>(thousands of dollars) |                   |             |                    | Value of Additions,<br>Alterations and Repairs<br>(thousands of dollars) |                  |             |                  |
|-------------------------------------------|------------------|------------------|-------------|---------------|---------------------------------------------------------------------------------|-------------------|-------------|--------------------|--------------------------------------------------------------------------|------------------|-------------|------------------|
|                                           | February<br>2024 | February<br>2025 | YTD<br>2024 | YTD<br>2025   | February<br>2024                                                                | February<br>2025  | YTD<br>2024 | YTD<br>2025        | February<br>2024                                                         | February<br>2025 | YTD<br>2024 | YTD<br>2025      |
| Anne Arundel                              | 90               | 66               | 164         | 140           | 641                                                                             | 560               | 31,189      | 2,071              | 15,209                                                                   | 42,970           | 37,544      | 57,705           |
| Annapolis*                                | (13)             | (17)             | (28)        | (31)          | -                                                                               | -                 | -           | -                  | (1,607)                                                                  | (30,624)         | (6,015)     | (32,482)         |
| Baltimore City                            |                  |                  |             |               |                                                                                 |                   |             |                    |                                                                          |                  |             |                  |
| Baltimore                                 | 103              | 116              | 203         | 225           | 10,137                                                                          | 6,003             | 40,882      | 23,494             | 32,520                                                                   | 73,097           | 54,224      | 133,345          |
| Carroll                                   | 11               | 16               | 28          | 21            | -                                                                               | 100               | 1,700       | 100                | 1,602                                                                    | 1,516            | 5,553       | 5,219            |
| Harford                                   | 6                | 8                | 19          | 19            | -                                                                               | 3,588             | 731         | 9,276              | 1,683                                                                    | 1,385            | 6,769       | 4,418            |
| Howard                                    | 36               | 30               | 68          | 54            | 5,600                                                                           | -                 | 6,375       | -                  | 14,253                                                                   | 12,765           | 20,647      | 42,445           |
| Queen Annes                               | 8                | 8                | 14          | 14            | -                                                                               | 1,472             | 1,529       | 1,472              | 615                                                                      | 1,363            | 1,103       | 1,638            |
| Region                                    | 254              | 244              | 496         | 473           | 16,378                                                                          | 11,723            | 82,406      | 36,413             | 65,882                                                                   | 133,096          | 125,840     | 244,770          |
| Regional Change 2024-2025<br>As a Percent |                  | (10)<br>-3.9%    |             | (23)<br>-4.6% |                                                                                 | (4,655)<br>-28.4% |             | (45,993)<br>-55.8% |                                                                          | 67,214<br>102.0% |             | 118,930<br>94.5% |