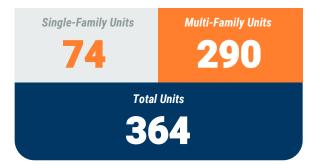

### **MONTHLY UNIT TOTAL**

#### YEAR-TO-DATE UNIT TOTAL

February, 2025

**Howard County** 

Non-Residential Construction Overview

### **Table 1a. Residential Construction Activity**

|                                           |                  | Single-Fam       | ily Units   |               |                  | Multi-Fam        | ily Units   |               | Total Units      |                  |             |               |  |
|-------------------------------------------|------------------|------------------|-------------|---------------|------------------|------------------|-------------|---------------|------------------|------------------|-------------|---------------|--|
|                                           | February<br>2024 | February<br>2025 | YTD<br>2024 | YTD<br>2025   | February<br>2024 | February<br>2025 | YTD<br>2024 | YTD<br>2025   | February<br>2024 | February<br>2025 | YTD<br>2024 | YTD<br>2025   |  |
| Anne Arundel                              | 80               | 90               | 178         | 164           | -                | -                | 78          | 303           | 80               | 90               | 256         | 467           |  |
| Annapolis*                                | (5)              | (5)              | (17)        | (5)           | -                |                  | -           |               | (5)              | (5)              | (17)        | (5)           |  |
| Baltimore City                            |                  |                  |             |               |                  |                  |             |               |                  |                  |             |               |  |
| Baltimore                                 | 53               | 96               | 99          | 143           | -                | -                | -           | 14            | 53               | 96               | 99          | 157           |  |
| Carroll                                   | 5                | 12               | 15          | 24            | -                | -                | -           | -             | 5                | 12               | 15          | 24            |  |
| Harford                                   | 38               | 51               | 90          | 83            | -                | 107              | -           | 123           | 38               | 158              | 90          | 206           |  |
| Howard                                    | 37               | 33               | 125         | 74            | -                | 174              | -           | 290           | 37               | 207              | 125         | 364           |  |
| Queen Annes                               | 23               | 20               | 36          | 44            | 14               | 14               | 14          | 14            | 37               | 34               | 50          | 58            |  |
| Region                                    | 236              | 302              | 543         | 532           | 14               | 295              | 92          | 744           | 250              | 597              | 635         | 1,276         |  |
| Regional Change 2024-2025<br>As a Percent |                  | 66<br>28.0%      |             | (11)<br>-2.0% |                  | 281<br>2007.1%   |             | 652<br>708.7% |                  | 347<br>138.8%    |             | 641<br>100.9% |  |