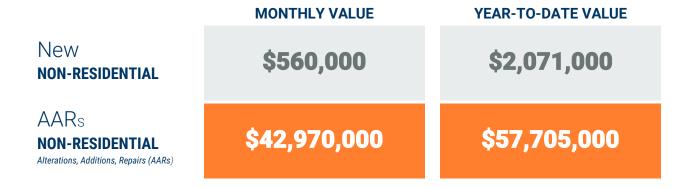

### **YEAR-TO-DATE UNIT TOTAL**

February, 2025

Anne Arundel County

Non-Residential Construction Overview

Value of Mixed-Use cannot be apportioned and are not included in Non-Residential Value totals.

Source: BPDS at the Baltimore Metropolitan Council

<sup>\*</sup> Annapolis data are included in Anne Arundel totals

<sup>\*\*</sup> AAR data is tabulated for permits valued over \$10,000.

February, 2025

**Baltimore County** 

Residential Construction Overview

### **Table 1b. Non-Residential Construction Activity**

|                                           | N                | umber of AAR     | Permits**   |               | Value of New Non-Residential<br>Construction Activity<br>(thousands of dollars) |                   |             |                    | Value of Additions,<br>Alterations and Repairs<br>(thousands of dollars) |                  |             |                  |
|-------------------------------------------|------------------|------------------|-------------|---------------|---------------------------------------------------------------------------------|-------------------|-------------|--------------------|--------------------------------------------------------------------------|------------------|-------------|------------------|
|                                           | February<br>2024 | February<br>2025 | YTD<br>2024 | YTD<br>2025   | February<br>2024                                                                | February<br>2025  | YTD<br>2024 | YTD<br>2025        | February<br>2024                                                         | February<br>2025 | YTD<br>2024 | YTD<br>2025      |
| Anne Arundel                              | 90               | 66               | 164         | 140           | 641                                                                             | 560               | 31,189      | 2,071              | 15,209                                                                   | 42,970           | 37,544      | 57,705           |
| Annapolis*                                | (13)             | (17)             | (28)        | (31)          | -                                                                               | -                 | -           | -                  | (1,607)                                                                  | (30,624)         | (6,015)     | (32,482)         |
| Baltimore City                            |                  |                  |             |               |                                                                                 |                   |             |                    |                                                                          |                  |             |                  |
| Baltimore                                 | 103              | 116              | 203         | 225           | 10,137                                                                          | 6,003             | 40,882      | 23,494             | 32,520                                                                   | 73,097           | 54,224      | 133,345          |
| Carroll                                   | 11               | 16               | 28          | 21            | -                                                                               | 100               | 1,700       | 100                | 1,602                                                                    | 1,516            | 5,553       | 5,219            |
| Harford                                   | 6                | 8                | 19          | 19            | -                                                                               | 3,588             | 731         | 9,276              | 1,683                                                                    | 1,385            | 6,769       | 4,418            |
| Howard                                    | 36               | 30               | 68          | 54            | 5,600                                                                           | -                 | 6,375       | -                  | 14,253                                                                   | 12,765           | 20,647      | 42,445           |
| Queen Annes                               | 8                | 8                | 14          | 14            | -                                                                               | 1,472             | 1,529       | 1,472              | 615                                                                      | 1,363            | 1,103       | 1,638            |
| Region                                    | 254              | 244              | 496         | 473           | 16,378                                                                          | 11,723            | 82,406      | 36,413             | 65,882                                                                   | 133,096          | 125,840     | 244,770          |
| Regional Change 2024-2025<br>As a Percent |                  | (10)<br>-3.9%    |             | (23)<br>-4.6% |                                                                                 | (4,655)<br>-28.4% |             | (45,993)<br>-55.8% |                                                                          | 67,214<br>102.0% |             | 118,930<br>94.5% |