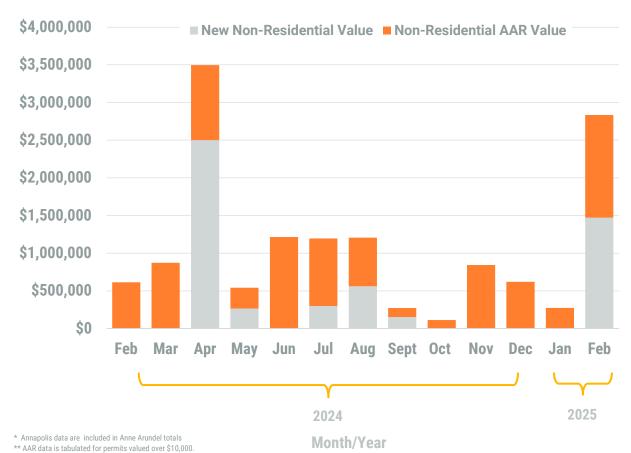

February, 2025

Anne Arundel County

Residential Construction Overview

## Exhibit 2: Non-Residential Construction Permit Activity (13-Month)

Note: Residential units in mixed-use permits are included in residential unit totals.

Value of Mixed-Use cannot be apportioned and are not included in Non-Residential Value totals.