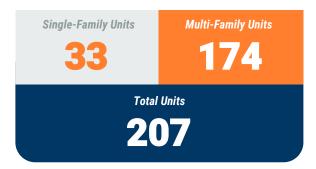

### **MONTHLY UNIT TOTAL**

#### YEAR-TO-DATE UNIT TOTAL

February, 2025

**Howard County** 

Non-Residential Construction Overview

### **Table 1a. Residential Construction Activity**

|                                           |                  | Single-Fam       | ily Units   |               |                  | Multi-Fam        | ily Units   |               | Total Units      |                  |             |               |  |
|-------------------------------------------|------------------|------------------|-------------|---------------|------------------|------------------|-------------|---------------|------------------|------------------|-------------|---------------|--|
|                                           | February<br>2024 | February<br>2025 | YTD<br>2024 | YTD<br>2025   | February<br>2024 | February<br>2025 | YTD<br>2024 | YTD<br>2025   | February<br>2024 | February<br>2025 | YTD<br>2024 | YTD<br>2025   |  |
| Anne Arundel                              | 80               | 90               | 178         | 164           | -                | -                | 78          | 303           | 80               | 90               | 256         | 467           |  |
| Annapolis*                                | (5)              | (5)              | (17)        | (5)           | -                |                  | -           |               | (5)              | (5)              | (17)        | (5)           |  |
| Baltimore City                            |                  |                  |             |               |                  |                  |             |               |                  |                  |             |               |  |
| Baltimore                                 | 53               | 96               | 99          | 143           | -                | -                | -           | 14            | 53               | 96               | 99          | 157           |  |
| Carroll                                   | 5                | 12               | 15          | 24            | -                | -                | -           | -             | 5                | 12               | 15          | 24            |  |
| Harford                                   | 38               | 51               | 90          | 83            | -                | 107              | -           | 123           | 38               | 158              | 90          | 206           |  |
| Howard                                    | 37               | 33               | 125         | 74            | -                | 174              | -           | 290           | 37               | 207              | 125         | 364           |  |
| Queen Annes                               | 23               | 20               | 36          | 44            | 14               | 14               | 14          | 14            | 37               | 34               | 50          | 58            |  |
| Region                                    | 236              | 302              | 543         | 532           | 14               | 295              | 92          | 744           | 250              | 597              | 635         | 1,276         |  |
| Regional Change 2024-2025<br>As a Percent |                  | 66<br>28.0%      |             | (11)<br>-2.0% |                  | 281<br>2007.1%   |             | 652<br>708.7% |                  | 347<br>138.8%    |             | 641<br>100.9% |  |