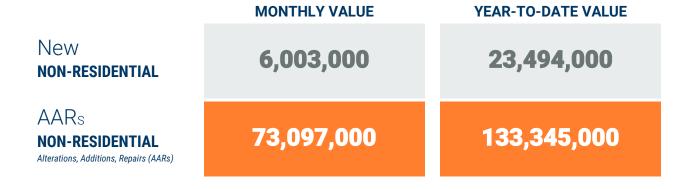

Non-Residential Construction Overview

Exhibit 2: Non-Residential Construction Permit Activity (13-Month)

/alue of Permit

2024 2025

Month/Year

Note: Residential units in mixed-use permits are included in residential unit totals.

Value of Mixed-Use cannot be apportioned and are not included in Non-Residential Value totals.

Source: BPDS at the Baltimore Metropolitan Council

<sup>\*</sup> Annapolis data are included in Anne Arundel totals

<sup>\*\*</sup> AAR data is tabulated for permits valued over \$10,000.

February, 2025

**Baltimore County** 

Residential Construction Overview