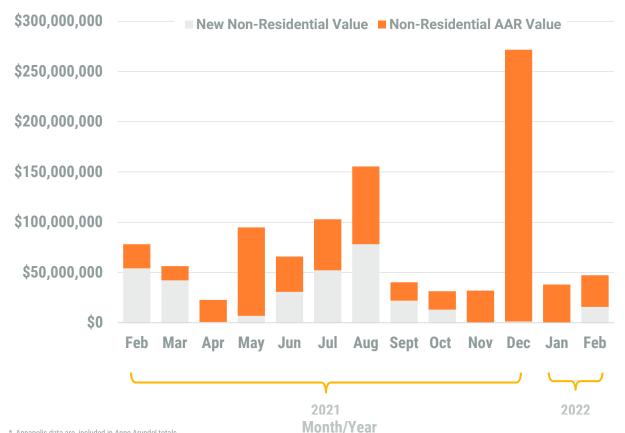

## Exhibit 2: Non-Residential Construction Permit Activity (13-Month)

\*Chart excludes Baltimore County from regional totals.\*

As of Aug 2020, Queen Anne's County is included in the Regional BPDS

Note: Residential units in mixed-use permits are included in residential unit totals.

Value of Mixed-Use cannot be apportioned and are not included in Non-Residential Value totals.

Source: BPDS at the Baltimore Metropolitan Council

Month/Year

Value of Permits

<sup>\*\*</sup> Annapolis data are included in Anne Arundel totals
\*\*\* AAR data is tabulated for permits valued over \$10,000