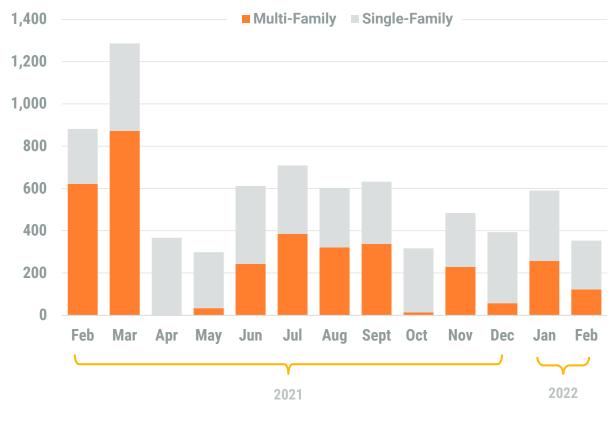

# Exhibit 1: New Residential Unit Permit Activity (13-Month)

\*Chart excludes Baltimore County from regional totals.\*

February, 2022 Region

\*Permit data excludes Baltimore County. Due to a change in software at Baltimore County, permit information was not available at the time of data collection.\*

## **Table 1a. Residential Construction Activity**

|                                           |                  | Single-Family    | / Units     |               |                  | Multi-Family     | y Units     |                 | Total Units      |                  |             |                 |
|-------------------------------------------|------------------|------------------|-------------|---------------|------------------|------------------|-------------|-----------------|------------------|------------------|-------------|-----------------|
| ,                                         | February<br>2021 | February<br>2022 | YTD<br>2021 | YTD<br>2022   | February<br>2021 | February<br>2022 | YTD<br>2021 | YTD<br>2022     | February<br>2021 | February<br>2022 | YTD<br>2021 | YTD<br>2022     |
| Anne Arundel                              | 97               | 93               | 216         | 246           | 10               |                  | 10          | 258             | 107              | 93               | 226         | 504             |
| Annapolis*                                | (1)              | (3)              | (6)         | (5)           | -                | 100              | -           |                 | (1)              | (3)              | (6)         | (5)             |
| Baltimore City                            | 3                | 28               | 5           | 51            | 140              | 57               | 140         | 57              | 143              | 85               | 145         | 108             |
| Baltimore                                 |                  |                  |             |               |                  |                  |             |                 |                  |                  |             |                 |
| Carroll                                   | 49               | 35               | 104         | 86            | -                | 100              | -           |                 | 49               | 35               | 104         | 86              |
| Harford                                   | 43               | 13               | 96          | 54            | -                | 51               | -           | 51              | 43               | 64               | 96          | 105             |
| Howard                                    | 46               | 42               | 119         | 79            | 472              | -                | 472         |                 | 518              | 42               | 591         | 79              |
| Queen Annes                               | 22               | 20               | 52          | 47            | -                | 14               | -           | 14              | 22               | 34               | 52          | 61              |
| Region                                    | 260              | 231              | 592         | 563           | 622              | 122              | 622         | 380             | 882              | 353              | 1,214       | 943             |
| Regional Change 2021-2022<br>As a Percent |                  | (29)<br>-11.2%   |             | (29)<br>-4.9% |                  | (500)<br>-80.4%  |             | (242)<br>-38.9% |                  | (529)<br>-60.0%  |             | (271)<br>-22.3% |