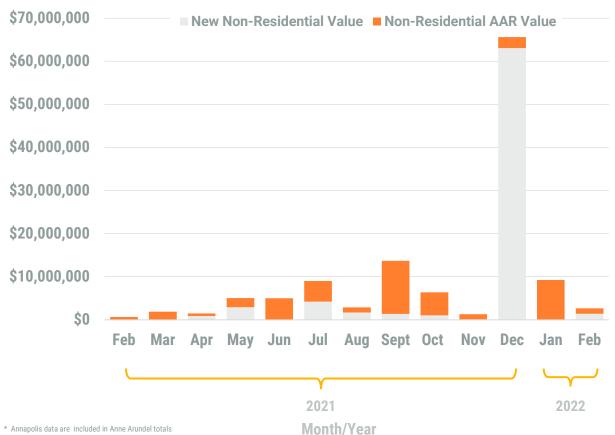

# Exhibit 2: Non-Residential Construction Permit Activity (13-Month)

Note: Residential units in mixed-use permits are included in residential unit totals.

Value of Mixed-Use cannot be apportioned and are not included in Non-Residential Value totals. Source: BPDS at the Baltimore Metropolitan Council

<sup>\*\*</sup> AAR data is tabulated for permits valued over \$10,000.

February, 2022

**Harford County** 

Residential Construction Overview