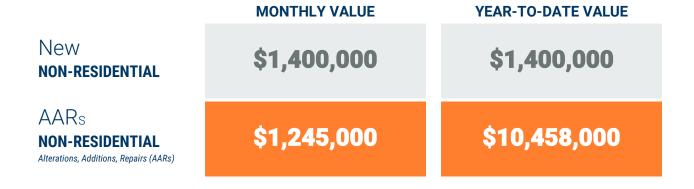

# Exhibit 2: Non-Residential Construction Permit Activity (13-Month)

Note: Residential units in mixed-use permits are included in residential unit totals.

Value of Mixed-Use cannot be apportioned and are not included in Non-Residential Value totals. Source: BPDS at the Baltimore Metropolitan Council

<sup>\*\*</sup> AAR data is tabulated for permits valued over \$10,000.

February, 2022

**Harford County** 

Residential Construction Overview