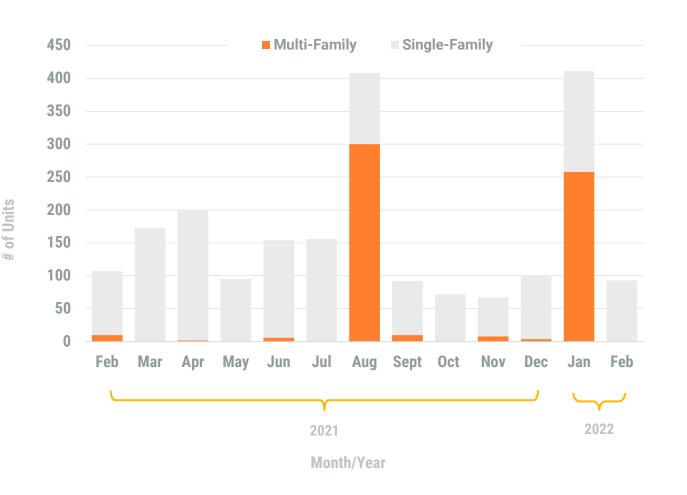

# Exhibit 1: New Residential Unit Permit Activity (13-Month)

\*Chart excludes Baltimore County from regional totals.\*

February, 2022 Region

\*Permit data excludes Baltimore County. Due to a change in software at Baltimore County, permit information was not available at the time of data collection.\*