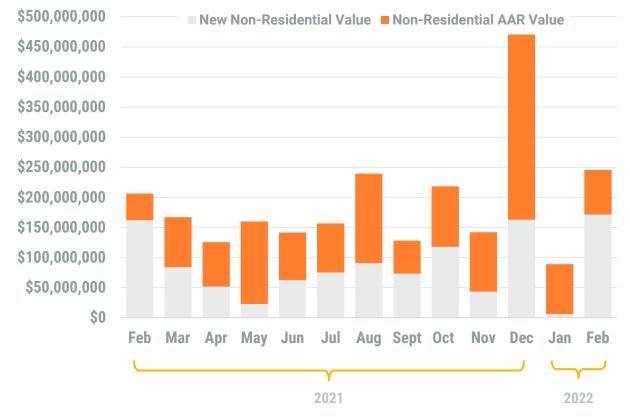

## Exhibit 2: Non-Residential Construction Permit Activity (13-Month)

\*Chart excludes Baltimore County from regional totals.\*

As of Aug 2020, Queen Anne's County is included in the Regional BPDS

Note: Residential units in mixed-use permits are included in residential unit totals.

Value of Mixed-Use cannot be apportioned and are not included in Non-Residential Value totals.

Source: BPDS at the Baltimore Metropolitan Council

Month/Year

Value of Permits

<sup>\*\*</sup> Annapolis data are included in Anne Arundel totals
\*\*\* AAR data is tabulated for permits valued over \$10,000