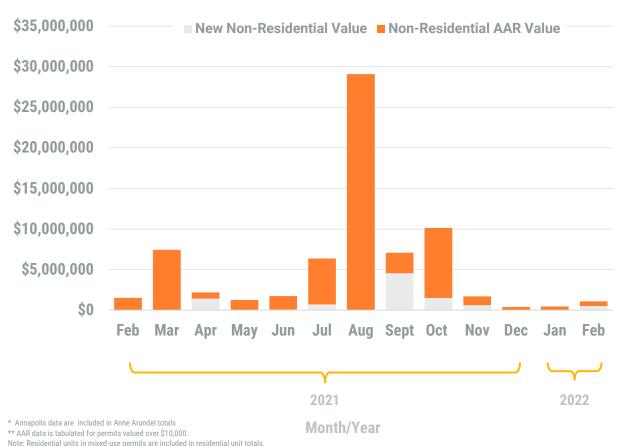

## Exhibit 2: Non-Residential Construction Permit Activity (13-Month)

<sup>\*\*</sup> AAR data is tabulated for permits valued over \$10,000.

Source: BPDS at the Baltimore Metropolitan Council

Note: Residential units in mixed-use permits are included in residential unit totals.

Value of Mixed-Use cannot be apportioned and are not included in Non-Residential Value totals.

February, 2022

**Baltimore City** 

Residential Construction Overview