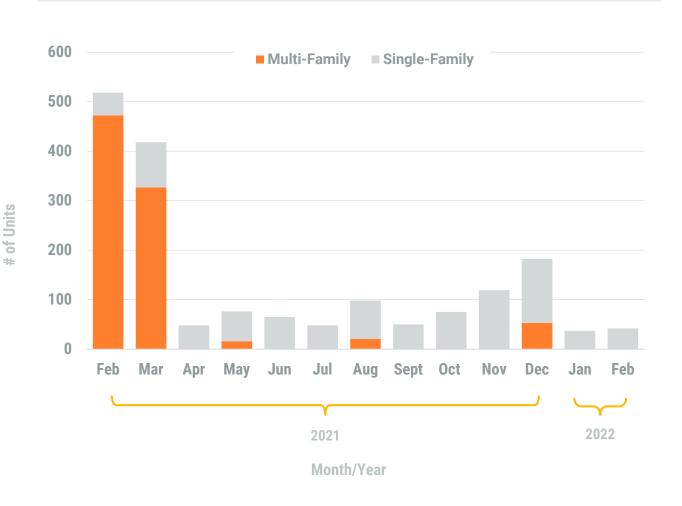

# Exhibit 1: New Residential Unit Permit Activity (13-Month)

February, 2022

**Howard County** 

Non-Residential Construction Overview