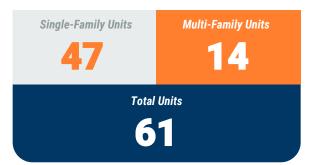

#### **MONTHLY UNIT TOTAL**

# Single-Family Units 20 Total Units 34

#### YEAR-TO-DATE UNIT TOTAL