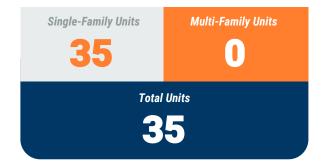

#### **MONTHLY UNIT TOTAL**

# Single-Family Units 20 Total Units 34

#### YEAR-TO-DATE UNIT TOTAL