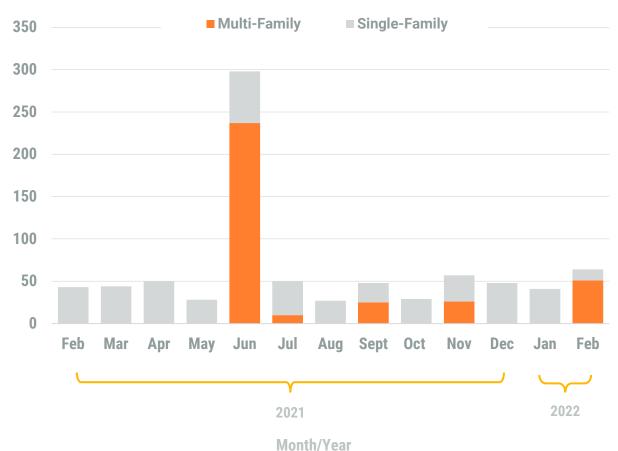

February, 2022

Anne Arundel County

Residential Construction Overview

## YEAR-TO-DATE UNIT TOTAL

Exhibit 1: New Residential Unit Permit Activity (13-Month)

February, 2022

Anne Arundel County

Non-Residential Construction Overview