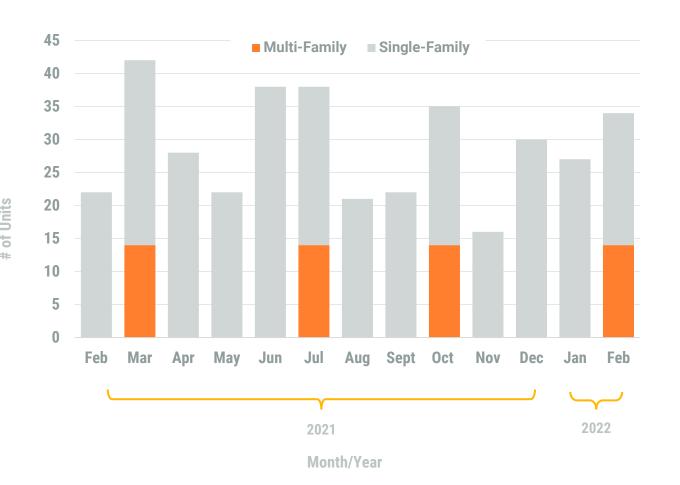

## Exhibit 1: New Residential Unit Permit Activity (13-Month)

February, 2022

Queen Anne's County

Non-Residential Construction Overview