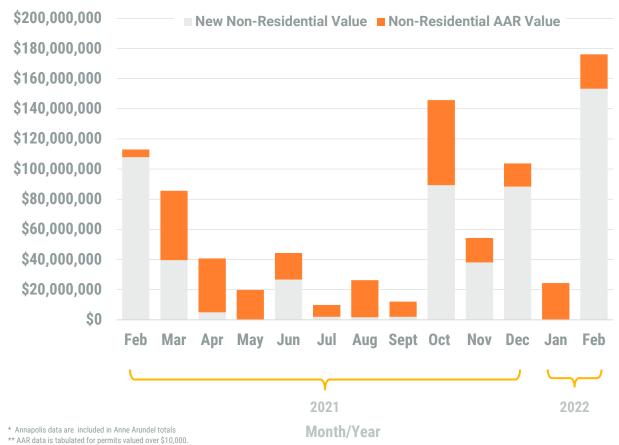

## Exhibit 2: Non-Residential Construction Permit Activity (13-Month)

Note: Residential units in mixed-use permits are included in residential unit totals.

Source: BPDS at the Baltimore Metropolitan Council