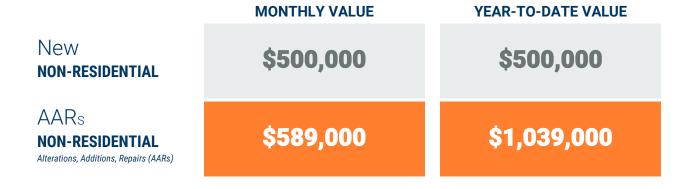

## Exhibit 2: Non-Residential Construction Permit Activity (13-Month)

<sup>\*\*</sup> AAR data is tabulated for permits valued over \$10,000.

Source: BPDS at the Baltimore Metropolitan Council

Note: Residential units in mixed-use permits are included in residential unit totals.

Value of Mixed-Use cannot be apportioned and are not included in Non-Residential Value totals.

February, 2022

**Baltimore City** 

Residential Construction Overview