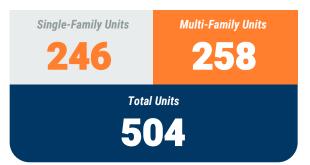

time of data collection.\*

Non-Residential Construction Overview



## Exhibit 2: Non-Residential Construction Permit Activity (13-Month)

\*Chart excludes Baltimore County from regional totals.\*



As of Aug 2020, Queen Anne's County is included in the Regional BPDS

Note: Residential units in mixed-use permits are included in residential unit totals.

Value of Mixed-Use cannot be apportioned and are not included in Non-Residential Value totals.

Source: BPDS at the Baltimore Metropolitan Council

Month/Year

Value of Permits

<sup>\*\*</sup> Annapolis data are included in Anne Arundel totals
\*\*\* AAR data is tabulated for permits valued over \$10,000



February, 2022

Anne Arundel County

Residential Construction Overview

#### **MONTHLY UNIT TOTAL**



## YEAR-TO-DATE UNIT TOTAL



Exhibit 1: New Residential Unit Permit Activity (13-Month)





February, 2022

Anne Arundel County

Non-Residential Construction Overview



## Exhibit 2: Non-Residential Construction Permit Activity (13-Month)



<sup>\*\*</sup> AAR data is tabulated for permits valued over \$10,000.

Source: BPDS at the Baltimore Metropolitan Council

Note: Residential units in mixed-use permits are included in residential unit totals.

Value of Mixed-Use cannot be apportioned and are not included in Non-Residential Value totals.



February, 2022

**Baltimore City** 

Residential Construction Overview

#### **MONTHLY UNIT TOTAL**



## YEAR-TO-DATE UNIT TOTAL



# Exhibit 1: New Residential Unit Permit Activity (13-Month)





February, 2022

**Baltimore City** 

Non-Residential Construction Overview