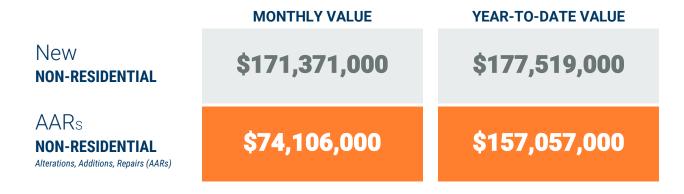

## **Table 1b. Non-Residential Construction Activity**

|                           | Num                       | ber of AAR F | ermits* | *     | Val      | ue of New No<br>Construction<br>(thousands | n Activity | ial     | Value of Additions,<br>Alterations and Repairs<br>(thousands of dollars) |          |         |         |
|---------------------------|---------------------------|--------------|---------|-------|----------|--------------------------------------------|------------|---------|--------------------------------------------------------------------------|----------|---------|---------|
| ,                         | February February YTD YTD |              |         |       | February | February February YTD YTD                  |            |         | February                                                                 | February | YTD     | YTD     |
|                           | 2021                      | 2022         | 2021    | 2022  | 2021     | 2022                                       | 2021       | 2022    | 2021                                                                     | 2022     | 2021    | 2022    |
| Anne Arundel              | 90                        | 97           | 177     | 205   | -        | 500                                        | 850        | 6,630   | 11,988                                                                   | 16,537   | 57,868  | 27,262  |
| Annapolis*                | (11)                      | (24)         | (25)    | (42)  | -        | -                                          | -          | -       | (621)                                                                    | (4,234)  | (3,497) | (5,451) |
| Baltimore City            | 39                        | 66           | 104     | 118   | 54,100   | 15,699                                     | 54,100     | 15,717  | 24,024                                                                   | 31,561   | 56,771  | 69,502  |
| Baltimore                 |                           |              |         |       |          |                                            |            |         |                                                                          |          |         |         |
| Carroll                   | 12                        | 17           | 28      | 31    | -        | 1,400                                      | 399        | 1,400   | 668                                                                      | 1,245    | 2,275   | 10,458  |
| Harford                   | 3                         | 39           | 6       | 58    | -        | 500                                        | -          | 500     | 1,509                                                                    | 589      | 1,579   | 1,039   |
| Howard                    | 30                        | 44           | 67      | 88    | 107,932  | 153,272                                    | 108,132    | 153,272 | 5,069                                                                    | 22,861   | 45,121  | 47,252  |
| Queen Annes               | 3                         | 7            | 10      | 13    | -        | -                                          | 50         | -       | 1,120                                                                    | 1,313    | 1,465   | 1,544   |
| Region                    | 177                       | 270          | 392     | 513   | 162,032  | 171,371                                    | 163,531    | 177,519 | 44,378                                                                   | 74,106   | 165,079 | 157,057 |
| Regional Change 2021-2022 |                           | 93           |         | 121   |          | 9,339                                      |            | 13,988  |                                                                          | 29,728   |         | (8,022) |
| As a Percent              |                           | 52.5%        |         | 30.9% |          | 5.8%                                       |            | 8.6%    |                                                                          | 67.0%    |         | -4.9%   |