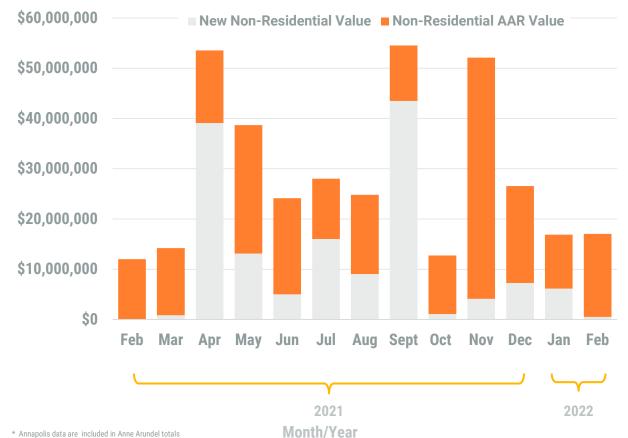

## Exhibit 2: Non-Residential Construction Permit Activity (13-Month)

<sup>\*\*</sup> AAR data is tabulated for permits valued over \$10,000.

Source: BPDS at the Baltimore Metropolitan Council

Note: Residential units in mixed-use permits are included in residential unit totals.

## **Table 1b. Non-Residential Construction Activity**

|                           | Num                       | ber of AAR F | ermits* | *     | Val      | ue of New No<br>Construction<br>(thousands | n Activity | ial     | Value of Additions,<br>Alterations and Repairs<br>(thousands of dollars) |          |         |         |
|---------------------------|---------------------------|--------------|---------|-------|----------|--------------------------------------------|------------|---------|--------------------------------------------------------------------------|----------|---------|---------|
| ,                         | February February YTD YTD |              |         |       | February | February February YTD YTD                  |            |         | February                                                                 | February | YTD     | YTD     |
|                           | 2021                      | 2022         | 2021    | 2022  | 2021     | 2022                                       | 2021       | 2022    | 2021                                                                     | 2022     | 2021    | 2022    |
| Anne Arundel              | 90                        | 97           | 177     | 205   | -        | 500                                        | 850        | 6,630   | 11,988                                                                   | 16,537   | 57,868  | 27,262  |
| Annapolis*                | (11)                      | (24)         | (25)    | (42)  | -        | -                                          | -          | -       | (621)                                                                    | (4,234)  | (3,497) | (5,451) |
| Baltimore City            | 39                        | 66           | 104     | 118   | 54,100   | 15,699                                     | 54,100     | 15,717  | 24,024                                                                   | 31,561   | 56,771  | 69,502  |
| Baltimore                 |                           |              |         |       |          |                                            |            |         |                                                                          |          |         |         |
| Carroll                   | 12                        | 17           | 28      | 31    | -        | 1,400                                      | 399        | 1,400   | 668                                                                      | 1,245    | 2,275   | 10,458  |
| Harford                   | 3                         | 39           | 6       | 58    | -        | 500                                        | -          | 500     | 1,509                                                                    | 589      | 1,579   | 1,039   |
| Howard                    | 30                        | 44           | 67      | 88    | 107,932  | 153,272                                    | 108,132    | 153,272 | 5,069                                                                    | 22,861   | 45,121  | 47,252  |
| Queen Annes               | 3                         | 7            | 10      | 13    | -        | -                                          | 50         | -       | 1,120                                                                    | 1,313    | 1,465   | 1,544   |
| Region                    | 177                       | 270          | 392     | 513   | 162,032  | 171,371                                    | 163,531    | 177,519 | 44,378                                                                   | 74,106   | 165,079 | 157,057 |
| Regional Change 2021-2022 |                           | 93           |         | 121   |          | 9,339                                      |            | 13,988  |                                                                          | 29,728   |         | (8,022) |
| As a Percent              |                           | 52.5%        |         | 30.9% |          | 5.8%                                       |            | 8.6%    |                                                                          | 67.0%    |         | -4.9%   |