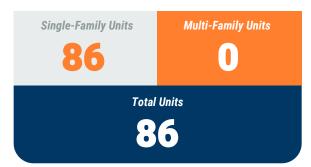

#### **MONTHLY UNIT TOTAL**

#### YEAR-TO-DATE UNIT TOTAL

Exhibit 1: New Residential Unit Permit Activity (13-Month)

February, 2022

**Carroll County** 

Non-Residential Construction Overview