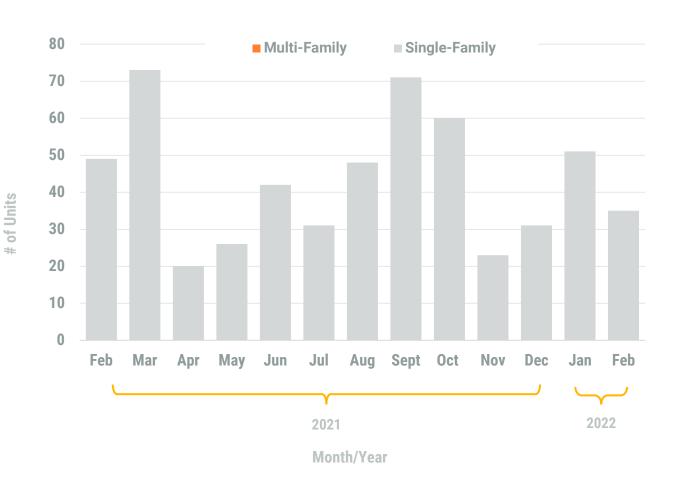

#### YEAR-TO-DATE UNIT TOTAL

Exhibit 1: New Residential Unit Permit Activity (13-Month)

February, 2022

**Carroll County** 

Non-Residential Construction Overview