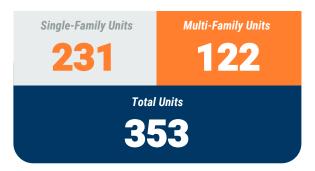

#### **MONTHLY UNIT TOTAL**

## **Table 1a. Residential Construction Activity**

|                                           |                  | Single-Family    | / Units     |               |                  | Multi-Family     | y Units     |                 | Total Units      |                  |             |                 |
|-------------------------------------------|------------------|------------------|-------------|---------------|------------------|------------------|-------------|-----------------|------------------|------------------|-------------|-----------------|
| ,                                         | February<br>2021 | February<br>2022 | YTD<br>2021 | YTD<br>2022   | February<br>2021 | February<br>2022 | YTD<br>2021 | YTD<br>2022     | February<br>2021 | February<br>2022 | YTD<br>2021 | YTD<br>2022     |
| Anne Arundel                              | 97               | 93               | 216         | 246           | 10               |                  | 10          | 258             | 107              | 93               | 226         | 504             |
| Annapolis*                                | (1)              | (3)              | (6)         | (5)           | -                | 100              | -           |                 | (1)              | (3)              | (6)         | (5)             |
| Baltimore City                            | 3                | 28               | 5           | 51            | 140              | 57               | 140         | 57              | 143              | 85               | 145         | 108             |
| Baltimore                                 |                  |                  |             |               |                  |                  |             |                 |                  |                  |             |                 |
| Carroll                                   | 49               | 35               | 104         | 86            | -                | 100              | -           |                 | 49               | 35               | 104         | 86              |
| Harford                                   | 43               | 13               | 96          | 54            | -                | 51               | -           | 51              | 43               | 64               | 96          | 105             |
| Howard                                    | 46               | 42               | 119         | 79            | 472              | -                | 472         |                 | 518              | 42               | 591         | 79              |
| Queen Annes                               | 22               | 20               | 52          | 47            | -                | 14               | -           | 14              | 22               | 34               | 52          | 61              |
| Region                                    | 260              | 231              | 592         | 563           | 622              | 122              | 622         | 380             | 882              | 353              | 1,214       | 943             |
| Regional Change 2021-2022<br>As a Percent |                  | (29)<br>-11.2%   |             | (29)<br>-4.9% |                  | (500)<br>-80.4%  |             | (242)<br>-38.9% |                  | (529)<br>-60.0%  |             | (271)<br>-22.3% |