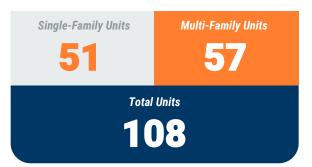

## **Table 1a. Residential Construction Activity**

|                                           |                  | Single-Family    | / Units     |               |                  | Multi-Family     | y Units     |                 | Total Units      |                  |             |                 |
|-------------------------------------------|------------------|------------------|-------------|---------------|------------------|------------------|-------------|-----------------|------------------|------------------|-------------|-----------------|
| ,                                         | February<br>2021 | February<br>2022 | YTD<br>2021 | YTD<br>2022   | February<br>2021 | February<br>2022 | YTD<br>2021 | YTD<br>2022     | February<br>2021 | February<br>2022 | YTD<br>2021 | YTD<br>2022     |
| Anne Arundel                              | 97               | 93               | 216         | 246           | 10               |                  | 10          | 258             | 107              | 93               | 226         | 504             |
| Annapolis*                                | (1)              | (3)              | (6)         | (5)           | -                | 100              | -           |                 | (1)              | (3)              | (6)         | (5)             |
| Baltimore City                            | 3                | 28               | 5           | 51            | 140              | 57               | 140         | 57              | 143              | 85               | 145         | 108             |
| Baltimore                                 |                  |                  |             |               |                  |                  |             |                 |                  |                  |             |                 |
| Carroll                                   | 49               | 35               | 104         | 86            | -                | 100              | -           |                 | 49               | 35               | 104         | 86              |
| Harford                                   | 43               | 13               | 96          | 54            | -                | 51               | -           | 51              | 43               | 64               | 96          | 105             |
| Howard                                    | 46               | 42               | 119         | 79            | 472              | -                | 472         |                 | 518              | 42               | 591         | 79              |
| Queen Annes                               | 22               | 20               | 52          | 47            | -                | 14               | -           | 14              | 22               | 34               | 52          | 61              |
| Region                                    | 260              | 231              | 592         | 563           | 622              | 122              | 622         | 380             | 882              | 353              | 1,214       | 943             |
| Regional Change 2021-2022<br>As a Percent |                  | (29)<br>-11.2%   |             | (29)<br>-4.9% |                  | (500)<br>-80.4%  |             | (242)<br>-38.9% |                  | (529)<br>-60.0%  |             | (271)<br>-22.3% |