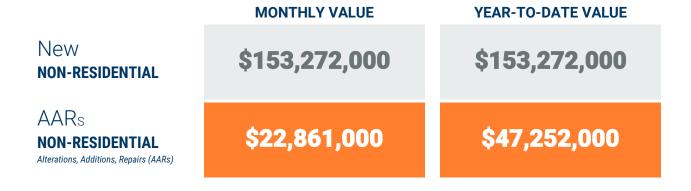

## Exhibit 2: Non-Residential Construction Permit Activity (13-Month)

Note: Residential units in mixed-use permits are included in residential unit totals.

Source: BPDS at the Baltimore Metropolitan Council