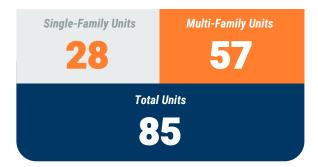

## **Table 1a. Residential Construction Activity**

|                                           |                  | Single-Family    | / Units     |               |                  | Multi-Family     | y Units     |                 | Total Units      |                  |             |                 |
|-------------------------------------------|------------------|------------------|-------------|---------------|------------------|------------------|-------------|-----------------|------------------|------------------|-------------|-----------------|
| ,                                         | February<br>2021 | February<br>2022 | YTD<br>2021 | YTD<br>2022   | February<br>2021 | February<br>2022 | YTD<br>2021 | YTD<br>2022     | February<br>2021 | February<br>2022 | YTD<br>2021 | YTD<br>2022     |
| Anne Arundel                              | 97               | 93               | 216         | 246           | 10               |                  | 10          | 258             | 107              | 93               | 226         | 504             |
| Annapolis*                                | (1)              | (3)              | (6)         | (5)           | -                | 100              | -           |                 | (1)              | (3)              | (6)         | (5)             |
| Baltimore City                            | 3                | 28               | 5           | 51            | 140              | 57               | 140         | 57              | 143              | 85               | 145         | 108             |
| Baltimore                                 |                  |                  |             |               |                  |                  |             |                 |                  |                  |             |                 |
| Carroll                                   | 49               | 35               | 104         | 86            | -                | 100              | -           |                 | 49               | 35               | 104         | 86              |
| Harford                                   | 43               | 13               | 96          | 54            | -                | 51               | -           | 51              | 43               | 64               | 96          | 105             |
| Howard                                    | 46               | 42               | 119         | 79            | 472              | -                | 472         |                 | 518              | 42               | 591         | 79              |
| Queen Annes                               | 22               | 20               | 52          | 47            | -                | 14               | -           | 14              | 22               | 34               | 52          | 61              |
| Region                                    | 260              | 231              | 592         | 563           | 622              | 122              | 622         | 380             | 882              | 353              | 1,214       | 943             |
| Regional Change 2021-2022<br>As a Percent |                  | (29)<br>-11.2%   |             | (29)<br>-4.9% |                  | (500)<br>-80.4%  |             | (242)<br>-38.9% |                  | (529)<br>-60.0%  |             | (271)<br>-22.3% |