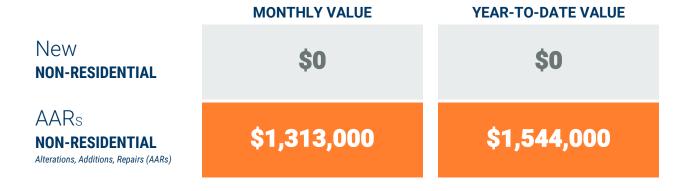

# Exhibit 2: Non-Residential Construction Permit Activity (13-Month)

\*\* AAR data is tabulated for permits valued over \$10,000. Note: Residential units in mixed-use permits are included in residential unit totals.

Value of Mixed-Use cannot be apportioned and are not included in Non-Residential Value totals.

Source: BPDS at the Baltimore Metropolitan Council

Month/Year