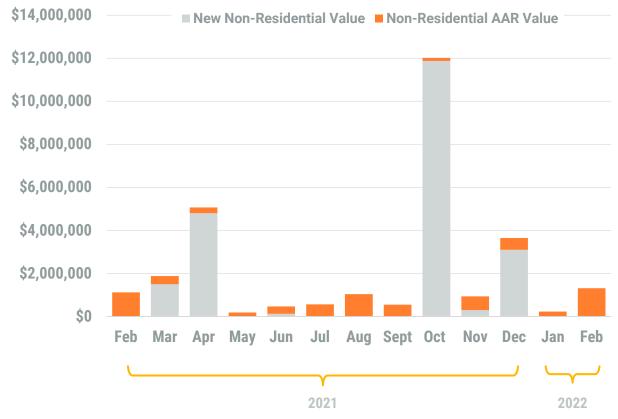

# Exhibit 2: Non-Residential Construction Permit Activity (13-Month)

\*\* AAR data is tabulated for permits valued over \$10,000. Note: Residential units in mixed-use permits are included in residential unit totals.