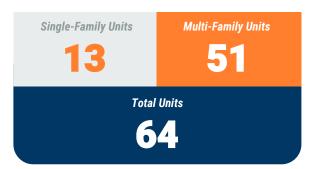

February, 2022

Anne Arundel County

Residential Construction Overview

#### **MONTHLY UNIT TOTAL**

## YEAR-TO-DATE UNIT TOTAL

Exhibit 1: New Residential Unit Permit Activity (13-Month)

February, 2022

Anne Arundel County

Non-Residential Construction Overview