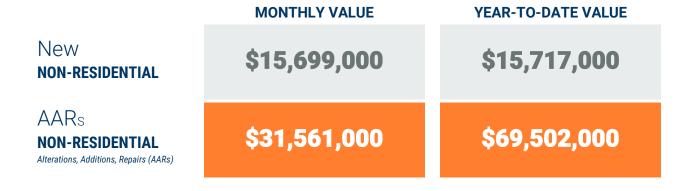

## **Table 1b. Non-Residential Construction Activity**

|                           | Num                       | ber of AAR F | ermits* | *     | Val      | ue of New No<br>Construction<br>(thousands | n Activity | ial     | Value of Additions,<br>Alterations and Repairs<br>(thousands of dollars) |          |         |         |
|---------------------------|---------------------------|--------------|---------|-------|----------|--------------------------------------------|------------|---------|--------------------------------------------------------------------------|----------|---------|---------|
| ,                         | February February YTD YTD |              |         |       | February | February February YTD YTD                  |            |         | February                                                                 | February | YTD     | YTD     |
|                           | 2021                      | 2022         | 2021    | 2022  | 2021     | 2022                                       | 2021       | 2022    | 2021                                                                     | 2022     | 2021    | 2022    |
| Anne Arundel              | 90                        | 97           | 177     | 205   | -        | 500                                        | 850        | 6,630   | 11,988                                                                   | 16,537   | 57,868  | 27,262  |
| Annapolis*                | (11)                      | (24)         | (25)    | (42)  | -        | -                                          | -          | -       | (621)                                                                    | (4,234)  | (3,497) | (5,451) |
| Baltimore City            | 39                        | 66           | 104     | 118   | 54,100   | 15,699                                     | 54,100     | 15,717  | 24,024                                                                   | 31,561   | 56,771  | 69,502  |
| Baltimore                 |                           |              |         |       |          |                                            |            |         |                                                                          |          |         |         |
| Carroll                   | 12                        | 17           | 28      | 31    | -        | 1,400                                      | 399        | 1,400   | 668                                                                      | 1,245    | 2,275   | 10,458  |
| Harford                   | 3                         | 39           | 6       | 58    | -        | 500                                        | -          | 500     | 1,509                                                                    | 589      | 1,579   | 1,039   |
| Howard                    | 30                        | 44           | 67      | 88    | 107,932  | 153,272                                    | 108,132    | 153,272 | 5,069                                                                    | 22,861   | 45,121  | 47,252  |
| Queen Annes               | 3                         | 7            | 10      | 13    | -        | -                                          | 50         | -       | 1,120                                                                    | 1,313    | 1,465   | 1,544   |
| Region                    | 177                       | 270          | 392     | 513   | 162,032  | 171,371                                    | 163,531    | 177,519 | 44,378                                                                   | 74,106   | 165,079 | 157,057 |
| Regional Change 2021-2022 |                           | 93           |         | 121   |          | 9,339                                      |            | 13,988  |                                                                          | 29,728   |         | (8,022) |
| As a Percent              |                           | 52.5%        |         | 30.9% |          | 5.8%                                       |            | 8.6%    |                                                                          | 67.0%    |         | -4.9%   |