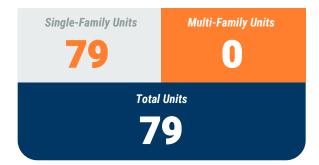

#### **MONTHLY UNIT TOTAL**

## YEAR-TO-DATE UNIT TOTAL

# Exhibit 1: New Residential Unit Permit Activity (13-Month)

February, 2022

**Howard County** 

Non-Residential Construction Overview