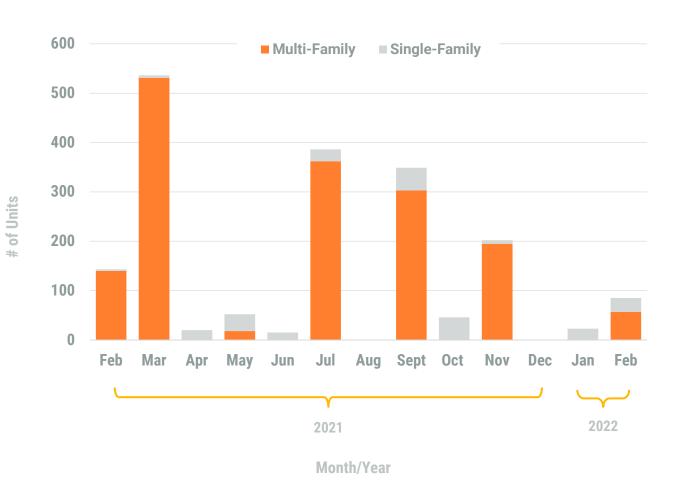

# Exhibit 1: New Residential Unit Permit Activity (13-Month)

\*Chart excludes Baltimore County from regional totals.\*

February, 2022 Region

\*Permit data excludes Baltimore County. Due to a change in software at Baltimore County, permit information was not available at the time of data collection.\*