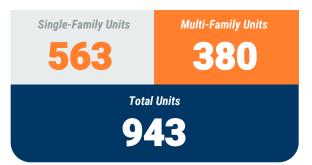

#### YEAR-TO-DATE UNIT TOTAL

## **Table 1a. Residential Construction Activity**

|                                           |                  | Single-Family    | / Units     |               |                  | Multi-Family     | y Units     |                 | Total Units      |                  |             |                 |
|-------------------------------------------|------------------|------------------|-------------|---------------|------------------|------------------|-------------|-----------------|------------------|------------------|-------------|-----------------|
| ,                                         | February<br>2021 | February<br>2022 | YTD<br>2021 | YTD<br>2022   | February<br>2021 | February<br>2022 | YTD<br>2021 | YTD<br>2022     | February<br>2021 | February<br>2022 | YTD<br>2021 | YTD<br>2022     |
| Anne Arundel                              | 97               | 93               | 216         | 246           | 10               |                  | 10          | 258             | 107              | 93               | 226         | 504             |
| Annapolis*                                | (1)              | (3)              | (6)         | (5)           | -                | 100              | -           |                 | (1)              | (3)              | (6)         | (5)             |
| Baltimore City                            | 3                | 28               | 5           | 51            | 140              | 57               | 140         | 57              | 143              | 85               | 145         | 108             |
| Baltimore                                 |                  |                  |             |               |                  |                  |             |                 |                  |                  |             |                 |
| Carroll                                   | 49               | 35               | 104         | 86            | -                | 100              | -           |                 | 49               | 35               | 104         | 86              |
| Harford                                   | 43               | 13               | 96          | 54            | -                | 51               | -           | 51              | 43               | 64               | 96          | 105             |
| Howard                                    | 46               | 42               | 119         | 79            | 472              | -                | 472         |                 | 518              | 42               | 591         | 79              |
| Queen Annes                               | 22               | 20               | 52          | 47            | -                | 14               | -           | 14              | 22               | 34               | 52          | 61              |
| Region                                    | 260              | 231              | 592         | 563           | 622              | 122              | 622         | 380             | 882              | 353              | 1,214       | 943             |
| Regional Change 2021-2022<br>As a Percent |                  | (29)<br>-11.2%   |             | (29)<br>-4.9% |                  | (500)<br>-80.4%  |             | (242)<br>-38.9% |                  | (529)<br>-60.0%  |             | (271)<br>-22.3% |