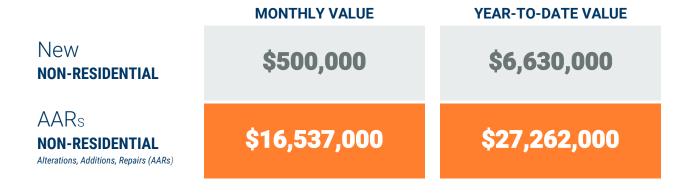

## Exhibit 2: Non-Residential Construction Permit Activity (13-Month)

<sup>\*\*</sup> AAR data is tabulated for permits valued over \$10,000.

Source: BPDS at the Baltimore Metropolitan Council

Note: Residential units in mixed-use permits are included in residential unit totals.

## **Table 1b. Non-Residential Construction Activity**

|                           | Num                       | ber of AAR F | ermits* | *     | Val      | ue of New No<br>Construction<br>(thousands | n Activity | ial     | Value of Additions,<br>Alterations and Repairs<br>(thousands of dollars) |          |         |         |
|---------------------------|---------------------------|--------------|---------|-------|----------|--------------------------------------------|------------|---------|--------------------------------------------------------------------------|----------|---------|---------|
| ,                         | February February YTD YTD |              |         |       | February | February February YTD YTD                  |            |         | February                                                                 | February | YTD     | YTD     |
|                           | 2021                      | 2022         | 2021    | 2022  | 2021     | 2022                                       | 2021       | 2022    | 2021                                                                     | 2022     | 2021    | 2022    |
| Anne Arundel              | 90                        | 97           | 177     | 205   | -        | 500                                        | 850        | 6,630   | 11,988                                                                   | 16,537   | 57,868  | 27,262  |
| Annapolis*                | (11)                      | (24)         | (25)    | (42)  | -        | -                                          | -          | -       | (621)                                                                    | (4,234)  | (3,497) | (5,451) |
| Baltimore City            | 39                        | 66           | 104     | 118   | 54,100   | 15,699                                     | 54,100     | 15,717  | 24,024                                                                   | 31,561   | 56,771  | 69,502  |
| Baltimore                 |                           |              |         |       |          |                                            |            |         |                                                                          |          |         |         |
| Carroll                   | 12                        | 17           | 28      | 31    | -        | 1,400                                      | 399        | 1,400   | 668                                                                      | 1,245    | 2,275   | 10,458  |
| Harford                   | 3                         | 39           | 6       | 58    | -        | 500                                        | -          | 500     | 1,509                                                                    | 589      | 1,579   | 1,039   |
| Howard                    | 30                        | 44           | 67      | 88    | 107,932  | 153,272                                    | 108,132    | 153,272 | 5,069                                                                    | 22,861   | 45,121  | 47,252  |
| Queen Annes               | 3                         | 7            | 10      | 13    | -        | -                                          | 50         | -       | 1,120                                                                    | 1,313    | 1,465   | 1,544   |
| Region                    | 177                       | 270          | 392     | 513   | 162,032  | 171,371                                    | 163,531    | 177,519 | 44,378                                                                   | 74,106   | 165,079 | 157,057 |
| Regional Change 2021-2022 |                           | 93           |         | 121   |          | 9,339                                      |            | 13,988  |                                                                          | 29,728   |         | (8,022) |
| As a Percent              |                           | 52.5%        |         | 30.9% |          | 5.8%                                       |            | 8.6%    |                                                                          | 67.0%    |         | -4.9%   |