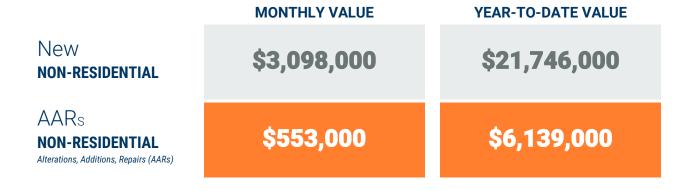

### YEAR-TO-DATE UNIT TOTAL

December, 2021

Queen Anne's County

Non-Residential Construction Overview

### **Table 1b. Non-Residential Construction Activity**

|                           | Nu       | mber of AAR P | ermits** |       | V        |          | on-Residenti<br>on Activity<br>of dollars) | al        | Value of Additions,<br>Alterations and Repairs<br>(thousands of dollars) |          |           |           |  |
|---------------------------|----------|---------------|----------|-------|----------|----------|--------------------------------------------|-----------|--------------------------------------------------------------------------|----------|-----------|-----------|--|
|                           | December | December      | YTD      | YTD   | December | December | YTD                                        | YTD       | December                                                                 | December | YTD       | YTD       |  |
|                           | 2020     | 2021          | 2020     | 2021  | 2020     | 2021     | 2020                                       | 2021      | 2020                                                                     | 2021     | 2020      | 2021      |  |
| Anne Arundel              | 81       | 122           | 1,165    | 1,366 | -        | 7,262    | 43,933                                     | 139,865   | 7,516                                                                    | 19,301   | 267,498   | 248,146   |  |
| Annapolis*                | (12)     | (16)          | (185)    | (198) | -        | (1,040)  | (75)                                       | (1,200)   | (881)                                                                    | (1,643)  | (26,321)  | (34,570)  |  |
| Baltimore City            | 47       | 48            | 641      | 646   | -        | 1,250    | 163,651                                    | 300,962   | 29,192                                                                   | 270,518  | 484,987   | 683,114   |  |
| Baltimore                 | 97       |               | 1,175    | 1,259 | 2,400    |          | 115,707                                    | 384,506   | 15,359                                                                   |          | 428,869   | 490,856   |  |
| Carroll                   | 15       | 19            | 129      | 225   | 704      | 63,050   | 14,083                                     | 75,629    | 13,553                                                                   | 2,571    | 104,405   | 39,295    |  |
| Harford                   | 2        | 4             | 27       | 58    | -        | -        | 24,880                                     | 8,856     | 97                                                                       | 392      | 10,209    | 59,832    |  |
| Howard                    | 32       | 51            | 488      | 521   | 893      | 88,317   | 125,870                                    | 317,559   | 10,381                                                                   | 15,409   | 297,533   | 295,116   |  |
| Queen Annes               | 2        | 7             | 41       | 83    | -        | 3,098    | 26,051                                     | 21,746    | 46                                                                       | 553      | 2,364     | 6,139     |  |
|                           |          |               |          |       |          |          |                                            |           | _                                                                        |          | _         |           |  |
| Region                    | 276      | 251           | 3,666    | 4,158 | 3,997    | 162,977  | 514,175                                    | 1,249,123 | 76,144                                                                   | 308,744  | 1,595,865 | 1,822,498 |  |
| Designal Change 2020 2021 |          | (25)          |          | 400   |          | 150,000  |                                            | 724.040   |                                                                          | 222 600  |           | 226 622   |  |
| Regional Change 2020-2021 |          | (25)          |          | 492   |          | 158,980  |                                            | 734,948   |                                                                          | 232,600  |           | 226,633   |  |
| As a Percent              |          | -9.1%         |          | 13.4% |          | 3977.5%  |                                            | 142.9%    |                                                                          | 305.5%   |           | 14.2%     |  |