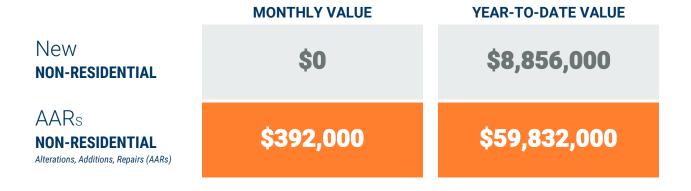

## Exhibit 2: Non-Residential Construction Permit Activity (13-Month)

<sup>\*</sup> Annapolis data are included in Anne Arundel totals

Note: Residential units in mixed-use permits are included in residential unit totals. Value of Mixed-Use cannot be apportioned and are not included in Non-Residential Value totals.

Source: BPDS at the Baltimore Metropolitan Council

Month/Year

<sup>\*\*</sup> AAR data is tabulated for permits valued over \$10,000.

December, 2021

**Howard County** 

Residential Construction Overview