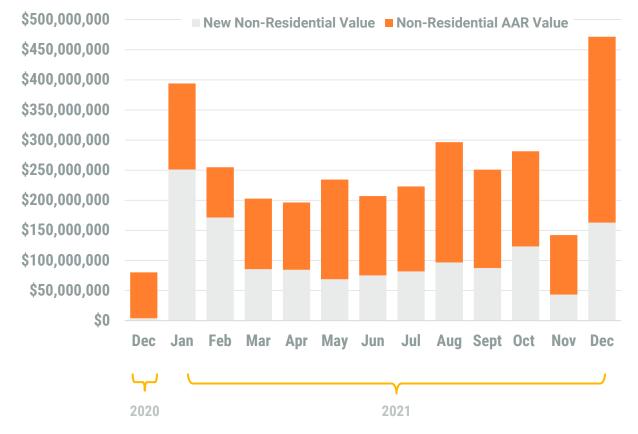

### **Table 1b. Non-Residential Construction Activity**

|                           | Nu       | mber of AAR P | ermits** |       | V        |          | on-Residenti<br>on Activity<br>of dollars) | al        | Value of Additions,<br>Alterations and Repairs<br>(thousands of dollars) |          |           |           |  |
|---------------------------|----------|---------------|----------|-------|----------|----------|--------------------------------------------|-----------|--------------------------------------------------------------------------|----------|-----------|-----------|--|
|                           | December | December      | YTD      | YTD   | December | December | YTD                                        | YTD       | December                                                                 | December | YTD       | YTD       |  |
|                           | 2020     | 2021          | 2020     | 2021  | 2020     | 2021     | 2020                                       | 2021      | 2020                                                                     | 2021     | 2020      | 2021      |  |
| Anne Arundel              | 81       | 122           | 1,165    | 1,366 | -        | 7,262    | 43,933                                     | 139,865   | 7,516                                                                    | 19,301   | 267,498   | 248,146   |  |
| Annapolis*                | (12)     | (16)          | (185)    | (198) | -        | (1,040)  | (75)                                       | (1,200)   | (881)                                                                    | (1,643)  | (26,321)  | (34,570)  |  |
| Baltimore City            | 47       | 48            | 641      | 646   | -        | 1,250    | 163,651                                    | 300,962   | 29,192                                                                   | 270,518  | 484,987   | 683,114   |  |
| Baltimore                 | 97       |               | 1,175    | 1,259 | 2,400    |          | 115,707                                    | 384,506   | 15,359                                                                   |          | 428,869   | 490,856   |  |
| Carroll                   | 15       | 19            | 129      | 225   | 704      | 63,050   | 14,083                                     | 75,629    | 13,553                                                                   | 2,571    | 104,405   | 39,295    |  |
| Harford                   | 2        | 4             | 27       | 58    | -        | -        | 24,880                                     | 8,856     | 97                                                                       | 392      | 10,209    | 59,832    |  |
| Howard                    | 32       | 51            | 488      | 521   | 893      | 88,317   | 125,870                                    | 317,559   | 10,381                                                                   | 15,409   | 297,533   | 295,116   |  |
| Queen Annes               | 2        | 7             | 41       | 83    | -        | 3,098    | 26,051                                     | 21,746    | 46                                                                       | 553      | 2,364     | 6,139     |  |
|                           |          |               |          |       |          |          |                                            |           | _                                                                        |          | _         |           |  |
| Region                    | 276      | 251           | 3,666    | 4,158 | 3,997    | 162,977  | 514,175                                    | 1,249,123 | 76,144                                                                   | 308,744  | 1,595,865 | 1,822,498 |  |
| Designal Change 2020 2021 |          | (25)          |          | 400   |          | 150,000  |                                            | 724.040   |                                                                          | 222 600  |           | 226 622   |  |
| Regional Change 2020-2021 |          | (25)          |          | 492   |          | 158,980  |                                            | 734,948   |                                                                          | 232,600  |           | 226,633   |  |
| As a Percent              |          | -9.1%         |          | 13.4% |          | 3977.5%  |                                            | 142.9%    |                                                                          | 305.5%   |           | 14.2%     |  |