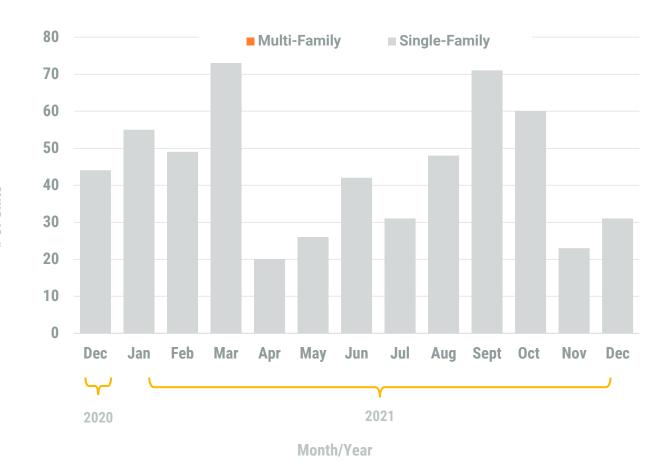

## Exhibit 1: New Residential Unit Permit Activity (13-Month)

12

December, 2021

**Harford County** 

Non-Residential Construction Overview