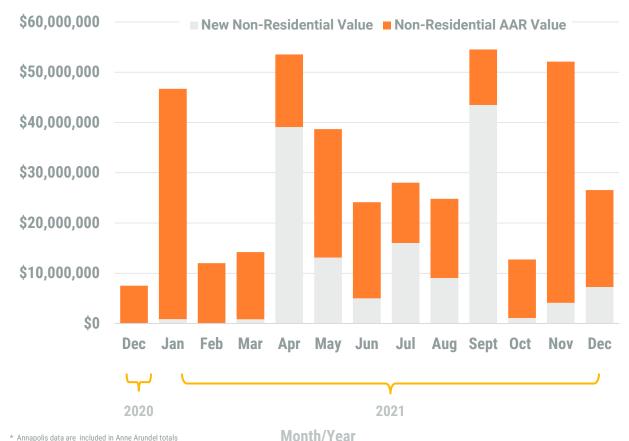

## Exhibit 2: Non-Residential Construction Permit Activity (13-Month)

<sup>\*</sup> Annapolis data are included in Anne Arundel totals

Value of Mixed-Use cannot be apportioned and are not included in Non-Residential Value totals.

### **Table 1b. Non-Residential Construction Activity**

|                           | Nu       | mber of AAR P | ermits** |       | V        |          | on-Residenti<br>on Activity<br>of dollars) | al        | Value of Additions,<br>Alterations and Repairs<br>(thousands of dollars) |          |           |           |  |
|---------------------------|----------|---------------|----------|-------|----------|----------|--------------------------------------------|-----------|--------------------------------------------------------------------------|----------|-----------|-----------|--|
|                           | December | December      | YTD      | YTD   | December | December | YTD                                        | YTD       | December                                                                 | December | YTD       | YTD       |  |
|                           | 2020     | 2021          | 2020     | 2021  | 2020     | 2021     | 2020                                       | 2021      | 2020                                                                     | 2021     | 2020      | 2021      |  |
| Anne Arundel              | 81       | 122           | 1,165    | 1,366 | -        | 7,262    | 43,933                                     | 139,865   | 7,516                                                                    | 19,301   | 267,498   | 248,146   |  |
| Annapolis*                | (12)     | (16)          | (185)    | (198) | -        | (1,040)  | (75)                                       | (1,200)   | (881)                                                                    | (1,643)  | (26,321)  | (34,570)  |  |
| Baltimore City            | 47       | 48            | 641      | 646   | -        | 1,250    | 163,651                                    | 300,962   | 29,192                                                                   | 270,518  | 484,987   | 683,114   |  |
| Baltimore                 | 97       |               | 1,175    | 1,259 | 2,400    |          | 115,707                                    | 384,506   | 15,359                                                                   |          | 428,869   | 490,856   |  |
| Carroll                   | 15       | 19            | 129      | 225   | 704      | 63,050   | 14,083                                     | 75,629    | 13,553                                                                   | 2,571    | 104,405   | 39,295    |  |
| Harford                   | 2        | 4             | 27       | 58    | -        | -        | 24,880                                     | 8,856     | 97                                                                       | 392      | 10,209    | 59,832    |  |
| Howard                    | 32       | 51            | 488      | 521   | 893      | 88,317   | 125,870                                    | 317,559   | 10,381                                                                   | 15,409   | 297,533   | 295,116   |  |
| Queen Annes               | 2        | 7             | 41       | 83    | -        | 3,098    | 26,051                                     | 21,746    | 46                                                                       | 553      | 2,364     | 6,139     |  |
|                           |          |               |          |       |          |          |                                            |           | _                                                                        |          | _         |           |  |
| Region                    | 276      | 251           | 3,666    | 4,158 | 3,997    | 162,977  | 514,175                                    | 1,249,123 | 76,144                                                                   | 308,744  | 1,595,865 | 1,822,498 |  |
| Designal Change 2020 2021 |          | (25)          |          | 400   |          | 150,000  |                                            | 724.040   |                                                                          | 222 600  |           | 226 622   |  |
| Regional Change 2020-2021 |          | (25)          |          | 492   |          | 158,980  |                                            | 734,948   |                                                                          | 232,600  |           | 226,633   |  |
| As a Percent              |          | -9.1%         |          | 13.4% |          | 3977.5%  |                                            | 142.9%    |                                                                          | 305.5%   |           | 14.2%     |  |