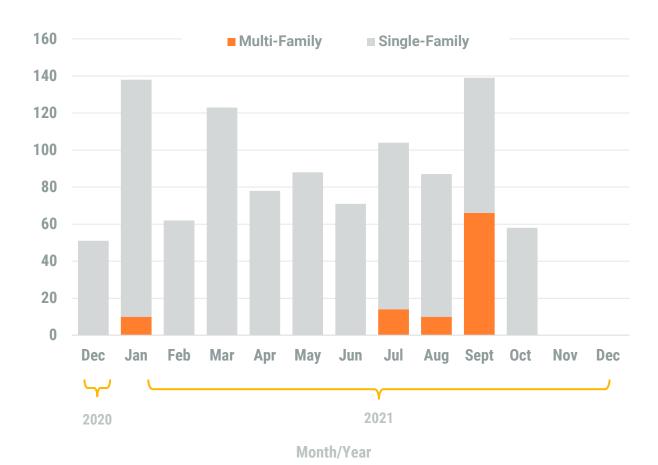

## Exhibit 1: New Residential Unit Permit Activity (13-Month)

12

December, 2021

**Harford County** 

Non-Residential Construction Overview