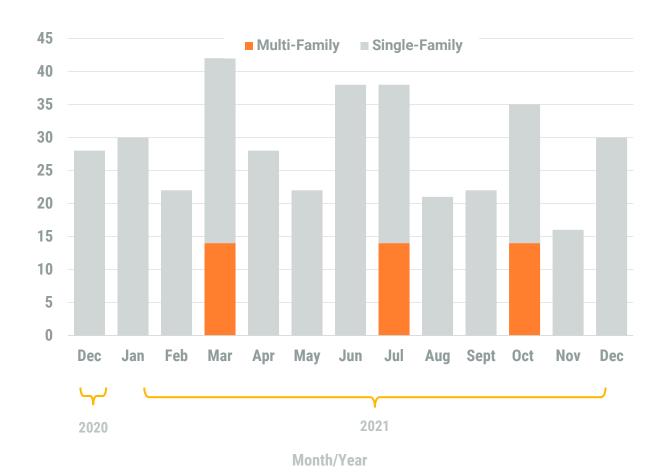

December, 2021

Queen Anne's County

Residential Construction Overview

### **MONTHLY UNIT TOTAL**