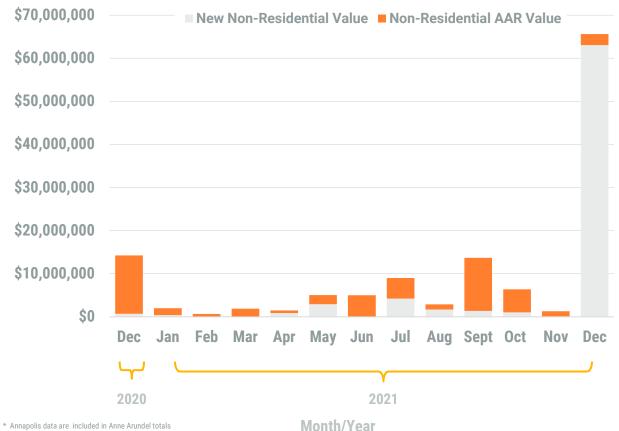

## Exhibit 2: Non-Residential Construction Permit Activity (13-Month)

<sup>\*</sup> Annapolis data are included in Anne Arundel totals

Note: Residential units in mixed-use permits are included in residential unit totals. Value of Mixed-Use cannot be apportioned and are not included in Non-Residential Value totals.