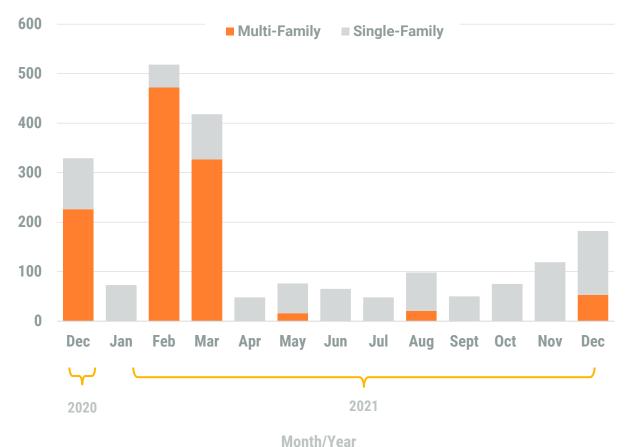

## Exhibit 1: New Residential Unit Permit Activity (13-Month)

12

December, 2021

**Harford County** 

Non-Residential Construction Overview