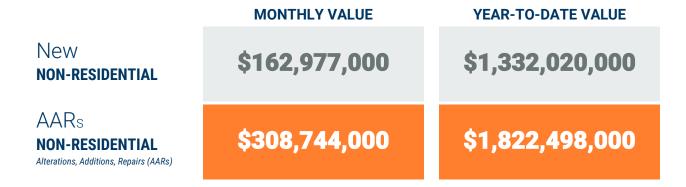

### **Table 1b. Non-Residential Construction Activity**

|                           | Nu       | mber of AAR P | ermits** |       | V        |          | on-Residenti<br>on Activity<br>of dollars) | al        | Value of Additions,<br>Alterations and Repairs<br>(thousands of dollars) |          |           |           |  |
|---------------------------|----------|---------------|----------|-------|----------|----------|--------------------------------------------|-----------|--------------------------------------------------------------------------|----------|-----------|-----------|--|
|                           | December | December      | YTD      | YTD   | December | December | YTD                                        | YTD       | December                                                                 | December | YTD       | YTD       |  |
|                           | 2020     | 2021          | 2020     | 2021  | 2020     | 2021     | 2020                                       | 2021      | 2020                                                                     | 2021     | 2020      | 2021      |  |
| Anne Arundel              | 81       | 122           | 1,165    | 1,366 | -        | 7,262    | 43,933                                     | 139,865   | 7,516                                                                    | 19,301   | 267,498   | 248,146   |  |
| Annapolis*                | (12)     | (16)          | (185)    | (198) | -        | (1,040)  | (75)                                       | (1,200)   | (881)                                                                    | (1,643)  | (26,321)  | (34,570)  |  |
| Baltimore City            | 47       | 48            | 641      | 646   | -        | 1,250    | 163,651                                    | 300,962   | 29,192                                                                   | 270,518  | 484,987   | 683,114   |  |
| Baltimore                 | 97       |               | 1,175    | 1,259 | 2,400    |          | 115,707                                    | 384,506   | 15,359                                                                   |          | 428,869   | 490,856   |  |
| Carroll                   | 15       | 19            | 129      | 225   | 704      | 63,050   | 14,083                                     | 75,629    | 13,553                                                                   | 2,571    | 104,405   | 39,295    |  |
| Harford                   | 2        | 4             | 27       | 58    | -        | -        | 24,880                                     | 8,856     | 97                                                                       | 392      | 10,209    | 59,832    |  |
| Howard                    | 32       | 51            | 488      | 521   | 893      | 88,317   | 125,870                                    | 317,559   | 10,381                                                                   | 15,409   | 297,533   | 295,116   |  |
| Queen Annes               | 2        | 7             | 41       | 83    | -        | 3,098    | 26,051                                     | 21,746    | 46                                                                       | 553      | 2,364     | 6,139     |  |
|                           |          |               |          |       |          |          |                                            |           | _                                                                        |          | _         |           |  |
| Region                    | 276      | 251           | 3,666    | 4,158 | 3,997    | 162,977  | 514,175                                    | 1,249,123 | 76,144                                                                   | 308,744  | 1,595,865 | 1,822,498 |  |
| Designal Change 2020 2021 |          | (25)          |          | 400   |          | 150,000  |                                            | 724.040   |                                                                          | 222 600  |           | 226 622   |  |
| Regional Change 2020-2021 |          | (25)          |          | 492   |          | 158,980  |                                            | 734,948   |                                                                          | 232,600  |           | 226,633   |  |
| As a Percent              |          | -9.1%         |          | 13.4% |          | 3977.5%  |                                            | 142.9%    |                                                                          | 305.5%   |           | 14.2%     |  |