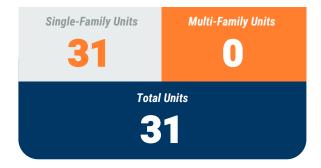

### **MONTHLY UNIT TOTAL**

### **Table 1a. Residential Construction Activity**

|                           |          | Single-Fami | ly Units |       |          | Multi-Fa | amily Units | Total Units |      |          |       |       |
|---------------------------|----------|-------------|----------|-------|----------|----------|-------------|-------------|------|----------|-------|-------|
| '                         | December | December    | YTD      | YTD   | December | December | YTD         | YTD         |      | December | YTD   | YTD   |
|                           | 2020     | 2021        | 2020     | 2021  | 2020     | 2021     | 2020        | 2021        | 2020 | 2021     | 2020  | 2021  |
| Anne Arundel              | 128      | 97          | 1,953    | 1,405 | -        | 4        | 24          | 340         | 128  | 101      | 1,977 | 1,745 |
| Annapolis*                | (1)      | (1)         | (49)     | (12)  | -        | (4)      | -           | (12)        | (1)  | (5)      | (49)  | (24)  |
| Baltimore City            | -        | 1           | 59       | 204   | 40       | -        | 1,563       | 1,549       | 40   | 1        | 1,622 | 1,753 |
| Baltimore                 | 51       |             | 749      | 848   | -        |          | 698         | 100         | 51   |          | 1,447 | 948   |
| Carroll                   | 44       | 31          | 444      | 529   | -        | -        | 45          |             | 44   | 31       | 489   | 529   |
| Harford                   | 49       | 48          | 708      | 477   | -        | -        | 128         | 298         | 49   | 48       | 836   | 775   |
| Howard                    | 103      | 129         | 651      | 881   | 226      | 53       | 459         | 889         | 329  | 182      | 1,110 | 1,770 |
| Queen Annes               | 28       | 30          | 194      | 302   | -        | -        | 15          | 42          | 28   | 30       | 209   | 344   |
| Region                    | 403      | 336         | 4,758    | 4,646 | 266      | 57       | 2,932       | 3,218       | 669  | 393      | 7,690 | 7,864 |
| Regional Change 2020-2021 |          | (67)        |          | (112) |          | (209)    |             | 286         |      | (276)    |       | 174   |
| As a Percent              |          | -16.6%      |          | -2.4% |          | -78.6%   |             | 9.8%        |      | -41.3%   |       | 2.3%  |