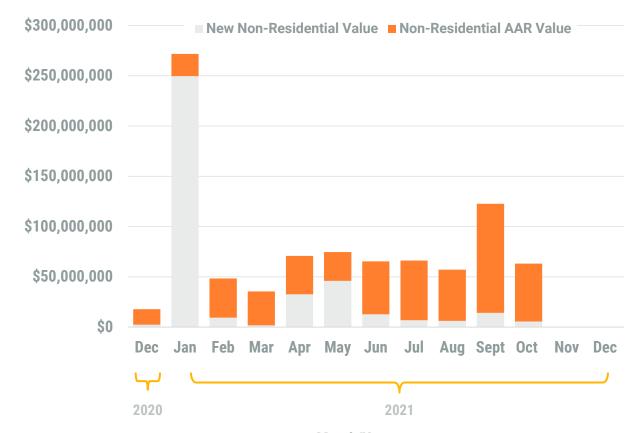

### Exhibit 2: Non-Residential Construction Permit Activity (13-Month)

<sup>\*</sup> Annapolis data are included in Anne Arundel totals \*\* AAR data is tabulated for permits valued over \$10,000.

Value of Mixed-Use cannot be apportioned and are not included in Non-Residential Value totals.

Source: BPDS at the Baltimore Metropolitan Council

Month/Year

Note: Residential units in mixed-use permits are included in residential unit totals.

December, 2021

**Carroll County** 

Residential Construction Overview