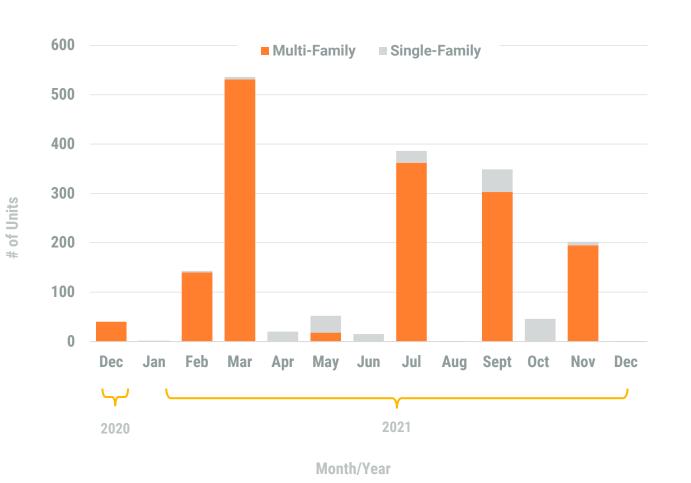

December, 2021

**Baltimore City** 

Residential Construction Overview

## Exhibit 1: New Residential Unit Permit Activity (13-Month)

12

December, 2021

**Harford County** 

Non-Residential Construction Overview