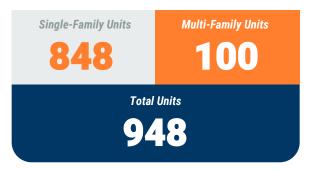

### **Table 1a. Residential Construction Activity**

|                           |          | Single-Fami | ly Units |       |          | Multi-Fa | amily Units | Total Units |      |          |       |       |
|---------------------------|----------|-------------|----------|-------|----------|----------|-------------|-------------|------|----------|-------|-------|
| '                         | December | December    | YTD      | YTD   | December | December | YTD         | YTD         |      | December | YTD   | YTD   |
|                           | 2020     | 2021        | 2020     | 2021  | 2020     | 2021     | 2020        | 2021        | 2020 | 2021     | 2020  | 2021  |
| Anne Arundel              | 128      | 97          | 1,953    | 1,405 | -        | 4        | 24          | 340         | 128  | 101      | 1,977 | 1,745 |
| Annapolis*                | (1)      | (1)         | (49)     | (12)  | -        | (4)      | -           | (12)        | (1)  | (5)      | (49)  | (24)  |
| Baltimore City            | -        | 1           | 59       | 204   | 40       | -        | 1,563       | 1,549       | 40   | 1        | 1,622 | 1,753 |
| Baltimore                 | 51       |             | 749      | 848   | -        |          | 698         | 100         | 51   |          | 1,447 | 948   |
| Carroll                   | 44       | 31          | 444      | 529   | -        | -        | 45          |             | 44   | 31       | 489   | 529   |
| Harford                   | 49       | 48          | 708      | 477   | -        | -        | 128         | 298         | 49   | 48       | 836   | 775   |
| Howard                    | 103      | 129         | 651      | 881   | 226      | 53       | 459         | 889         | 329  | 182      | 1,110 | 1,770 |
| Queen Annes               | 28       | 30          | 194      | 302   | -        | -        | 15          | 42          | 28   | 30       | 209   | 344   |
| Region                    | 403      | 336         | 4,758    | 4,646 | 266      | 57       | 2,932       | 3,218       | 669  | 393      | 7,690 | 7,864 |
| Regional Change 2020-2021 |          | (67)        |          | (112) |          | (209)    |             | 286         |      | (276)    |       | 174   |
| As a Percent              |          | -16.6%      |          | -2.4% |          | -78.6%   |             | 9.8%        |      | -41.3%   |       | 2.3%  |