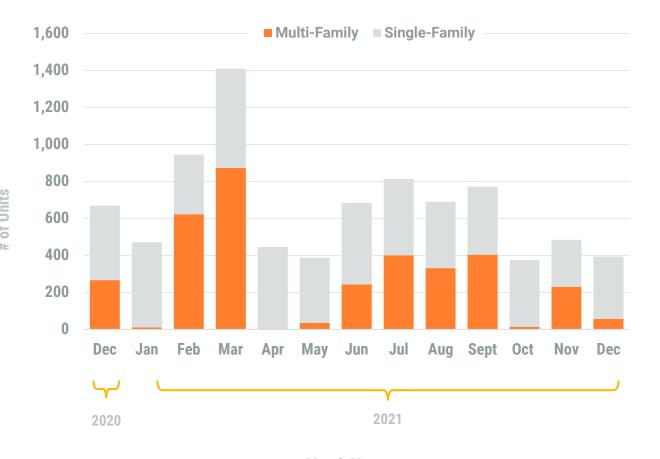

### **Table 1a. Residential Construction Activity**

|                           |          | Single-Fami | ly Units |       |          | Multi-Fa | amily Units | Total Units |      |          |       |       |
|---------------------------|----------|-------------|----------|-------|----------|----------|-------------|-------------|------|----------|-------|-------|
| '                         | December | December    | YTD      | YTD   | December | December | YTD         | YTD         |      | December | YTD   | YTD   |
|                           | 2020     | 2021        | 2020     | 2021  | 2020     | 2021     | 2020        | 2021        | 2020 | 2021     | 2020  | 2021  |
| Anne Arundel              | 128      | 97          | 1,953    | 1,405 | -        | 4        | 24          | 340         | 128  | 101      | 1,977 | 1,745 |
| Annapolis*                | (1)      | (1)         | (49)     | (12)  | -        | (4)      | -           | (12)        | (1)  | (5)      | (49)  | (24)  |
| Baltimore City            | -        | 1           | 59       | 204   | 40       | -        | 1,563       | 1,549       | 40   | 1        | 1,622 | 1,753 |
| Baltimore                 | 51       |             | 749      | 848   | -        |          | 698         | 100         | 51   |          | 1,447 | 948   |
| Carroll                   | 44       | 31          | 444      | 529   | -        | -        | 45          |             | 44   | 31       | 489   | 529   |
| Harford                   | 49       | 48          | 708      | 477   | -        | -        | 128         | 298         | 49   | 48       | 836   | 775   |
| Howard                    | 103      | 129         | 651      | 881   | 226      | 53       | 459         | 889         | 329  | 182      | 1,110 | 1,770 |
| Queen Annes               | 28       | 30          | 194      | 302   | -        | -        | 15          | 42          | 28   | 30       | 209   | 344   |
| Region                    | 403      | 336         | 4,758    | 4,646 | 266      | 57       | 2,932       | 3,218       | 669  | 393      | 7,690 | 7,864 |
| Regional Change 2020-2021 |          | (67)        |          | (112) |          | (209)    |             | 286         |      | (276)    |       | 174   |
| As a Percent              |          | -16.6%      |          | -2.4% |          | -78.6%   |             | 9.8%        |      | -41.3%   |       | 2.3%  |