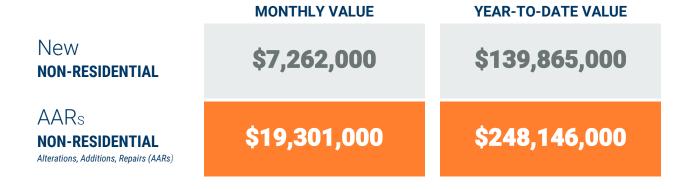

### **Table 1b. Non-Residential Construction Activity**

|                           | Nu       | mber of AAR P | ermits** |       | V        |          | on-Residenti<br>on Activity<br>of dollars) | al        | Value of Additions,<br>Alterations and Repairs<br>(thousands of dollars) |          |           |           |  |
|---------------------------|----------|---------------|----------|-------|----------|----------|--------------------------------------------|-----------|--------------------------------------------------------------------------|----------|-----------|-----------|--|
|                           | December | December      | YTD      | YTD   | December | December | YTD                                        | YTD       | December                                                                 | December | YTD       | YTD       |  |
|                           | 2020     | 2021          | 2020     | 2021  | 2020     | 2021     | 2020                                       | 2021      | 2020                                                                     | 2021     | 2020      | 2021      |  |
| Anne Arundel              | 81       | 122           | 1,165    | 1,366 | -        | 7,262    | 43,933                                     | 139,865   | 7,516                                                                    | 19,301   | 267,498   | 248,146   |  |
| Annapolis*                | (12)     | (16)          | (185)    | (198) | -        | (1,040)  | (75)                                       | (1,200)   | (881)                                                                    | (1,643)  | (26,321)  | (34,570)  |  |
| Baltimore City            | 47       | 48            | 641      | 646   | -        | 1,250    | 163,651                                    | 300,962   | 29,192                                                                   | 270,518  | 484,987   | 683,114   |  |
| Baltimore                 | 97       |               | 1,175    | 1,259 | 2,400    |          | 115,707                                    | 384,506   | 15,359                                                                   |          | 428,869   | 490,856   |  |
| Carroll                   | 15       | 19            | 129      | 225   | 704      | 63,050   | 14,083                                     | 75,629    | 13,553                                                                   | 2,571    | 104,405   | 39,295    |  |
| Harford                   | 2        | 4             | 27       | 58    | -        | -        | 24,880                                     | 8,856     | 97                                                                       | 392      | 10,209    | 59,832    |  |
| Howard                    | 32       | 51            | 488      | 521   | 893      | 88,317   | 125,870                                    | 317,559   | 10,381                                                                   | 15,409   | 297,533   | 295,116   |  |
| Queen Annes               | 2        | 7             | 41       | 83    | -        | 3,098    | 26,051                                     | 21,746    | 46                                                                       | 553      | 2,364     | 6,139     |  |
|                           |          |               |          |       |          |          |                                            |           | _                                                                        |          | _         |           |  |
| Region                    | 276      | 251           | 3,666    | 4,158 | 3,997    | 162,977  | 514,175                                    | 1,249,123 | 76,144                                                                   | 308,744  | 1,595,865 | 1,822,498 |  |
| Designal Change 2020 2021 |          | (25)          |          | 400   |          | 150,000  |                                            | 724.040   |                                                                          | 222 600  |           | 226 622   |  |
| Regional Change 2020-2021 |          | (25)          |          | 492   |          | 158,980  |                                            | 734,948   |                                                                          | 232,600  |           | 226,633   |  |
| As a Percent              |          | -9.1%         |          | 13.4% |          | 3977.5%  |                                            | 142.9%    |                                                                          | 305.5%   |           | 14.2%     |  |