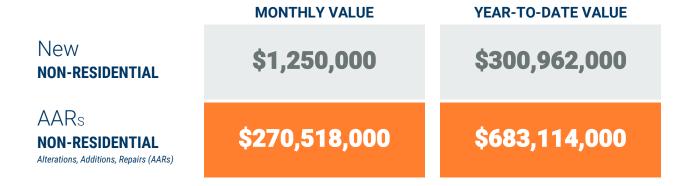

### **YEAR-TO-DATE UNIT TOTAL**

December, 2021

**Baltimore City** 

Non-Residential Construction Overview

### **Table 1b. Non-Residential Construction Activity**

|                           | Nu       | mber of AAR P | ermits** |       | V        |          | on-Residenti<br>on Activity<br>of dollars) | al        | Value of Additions,<br>Alterations and Repairs<br>(thousands of dollars) |          |           |           |  |
|---------------------------|----------|---------------|----------|-------|----------|----------|--------------------------------------------|-----------|--------------------------------------------------------------------------|----------|-----------|-----------|--|
|                           | December | December      | YTD      | YTD   | December | December | YTD                                        | YTD       | December                                                                 | December | YTD       | YTD       |  |
|                           | 2020     | 2021          | 2020     | 2021  | 2020     | 2021     | 2020                                       | 2021      | 2020                                                                     | 2021     | 2020      | 2021      |  |
| Anne Arundel              | 81       | 122           | 1,165    | 1,366 | -        | 7,262    | 43,933                                     | 139,865   | 7,516                                                                    | 19,301   | 267,498   | 248,146   |  |
| Annapolis*                | (12)     | (16)          | (185)    | (198) | -        | (1,040)  | (75)                                       | (1,200)   | (881)                                                                    | (1,643)  | (26,321)  | (34,570)  |  |
| Baltimore City            | 47       | 48            | 641      | 646   | -        | 1,250    | 163,651                                    | 300,962   | 29,192                                                                   | 270,518  | 484,987   | 683,114   |  |
| Baltimore                 | 97       |               | 1,175    | 1,259 | 2,400    |          | 115,707                                    | 384,506   | 15,359                                                                   |          | 428,869   | 490,856   |  |
| Carroll                   | 15       | 19            | 129      | 225   | 704      | 63,050   | 14,083                                     | 75,629    | 13,553                                                                   | 2,571    | 104,405   | 39,295    |  |
| Harford                   | 2        | 4             | 27       | 58    | -        | -        | 24,880                                     | 8,856     | 97                                                                       | 392      | 10,209    | 59,832    |  |
| Howard                    | 32       | 51            | 488      | 521   | 893      | 88,317   | 125,870                                    | 317,559   | 10,381                                                                   | 15,409   | 297,533   | 295,116   |  |
| Queen Annes               | 2        | 7             | 41       | 83    | -        | 3,098    | 26,051                                     | 21,746    | 46                                                                       | 553      | 2,364     | 6,139     |  |
|                           |          |               |          |       |          |          |                                            |           | _                                                                        |          | _         |           |  |
| Region                    | 276      | 251           | 3,666    | 4,158 | 3,997    | 162,977  | 514,175                                    | 1,249,123 | 76,144                                                                   | 308,744  | 1,595,865 | 1,822,498 |  |
| Designal Change 2020 2021 |          | (25)          |          | 400   |          | 150,000  |                                            | 724.040   |                                                                          | 222 600  |           | 226 622   |  |
| Regional Change 2020-2021 |          | (25)          |          | 492   |          | 158,980  |                                            | 734,948   |                                                                          | 232,600  |           | 226,633   |  |
| As a Percent              |          | -9.1%         |          | 13.4% |          | 3977.5%  |                                            | 142.9%    |                                                                          | 305.5%   |           | 14.2%     |  |