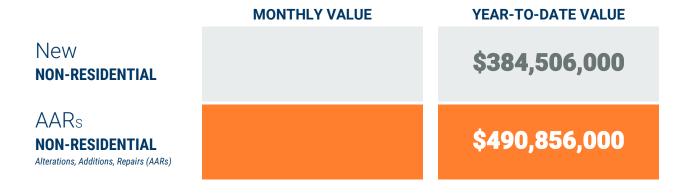

Non-Residential Construction Overview

### **Table 1b. Non-Residential Construction Activity**

|                           | Nu       | mber of AAR P | ermits** |       | V        |          | on-Residenti<br>on Activity<br>of dollars) | al        | Value of Additions,<br>Alterations and Repairs<br>(thousands of dollars) |          |           |           |  |
|---------------------------|----------|---------------|----------|-------|----------|----------|--------------------------------------------|-----------|--------------------------------------------------------------------------|----------|-----------|-----------|--|
|                           | December | December      | YTD      | YTD   | December | December | YTD                                        | YTD       | December                                                                 | December | YTD       | YTD       |  |
|                           | 2020     | 2021          | 2020     | 2021  | 2020     | 2021     | 2020                                       | 2021      | 2020                                                                     | 2021     | 2020      | 2021      |  |
| Anne Arundel              | 81       | 122           | 1,165    | 1,366 | -        | 7,262    | 43,933                                     | 139,865   | 7,516                                                                    | 19,301   | 267,498   | 248,146   |  |
| Annapolis*                | (12)     | (16)          | (185)    | (198) | -        | (1,040)  | (75)                                       | (1,200)   | (881)                                                                    | (1,643)  | (26,321)  | (34,570)  |  |
| Baltimore City            | 47       | 48            | 641      | 646   | -        | 1,250    | 163,651                                    | 300,962   | 29,192                                                                   | 270,518  | 484,987   | 683,114   |  |
| Baltimore                 | 97       |               | 1,175    | 1,259 | 2,400    |          | 115,707                                    | 384,506   | 15,359                                                                   |          | 428,869   | 490,856   |  |
| Carroll                   | 15       | 19            | 129      | 225   | 704      | 63,050   | 14,083                                     | 75,629    | 13,553                                                                   | 2,571    | 104,405   | 39,295    |  |
| Harford                   | 2        | 4             | 27       | 58    | -        | -        | 24,880                                     | 8,856     | 97                                                                       | 392      | 10,209    | 59,832    |  |
| Howard                    | 32       | 51            | 488      | 521   | 893      | 88,317   | 125,870                                    | 317,559   | 10,381                                                                   | 15,409   | 297,533   | 295,116   |  |
| Queen Annes               | 2        | 7             | 41       | 83    | -        | 3,098    | 26,051                                     | 21,746    | 46                                                                       | 553      | 2,364     | 6,139     |  |
|                           |          |               |          |       |          |          |                                            |           | _                                                                        |          | _         |           |  |
| Region                    | 276      | 251           | 3,666    | 4,158 | 3,997    | 162,977  | 514,175                                    | 1,249,123 | 76,144                                                                   | 308,744  | 1,595,865 | 1,822,498 |  |
| Designal Change 2020 2021 |          | (25)          |          | 400   |          | 150,000  |                                            | 724.040   |                                                                          | 222 600  |           | 226 622   |  |
| Regional Change 2020-2021 |          | (25)          |          | 492   |          | 158,980  |                                            | 734,948   |                                                                          | 232,600  |           | 226,633   |  |
| As a Percent              |          | -9.1%         |          | 13.4% |          | 3977.5%  |                                            | 142.9%    |                                                                          | 305.5%   |           | 14.2%     |  |