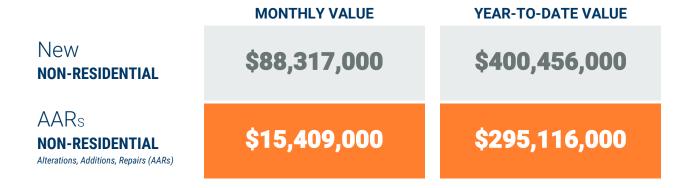

### YEAR-TO-DATE UNIT TOTAL

December, 2021

**Howard County** 

Non-Residential Construction Overview

### **Table 1b. Non-Residential Construction Activity**

|                           | Nu       | mber of AAR P | ermits** |       | V        |          | on-Residenti<br>on Activity<br>of dollars) | al        | Value of Additions,<br>Alterations and Repairs<br>(thousands of dollars) |          |           |           |  |
|---------------------------|----------|---------------|----------|-------|----------|----------|--------------------------------------------|-----------|--------------------------------------------------------------------------|----------|-----------|-----------|--|
|                           | December | December      | YTD      | YTD   | December | December | YTD                                        | YTD       | December                                                                 | December | YTD       | YTD       |  |
|                           | 2020     | 2021          | 2020     | 2021  | 2020     | 2021     | 2020                                       | 2021      | 2020                                                                     | 2021     | 2020      | 2021      |  |
| Anne Arundel              | 81       | 122           | 1,165    | 1,366 | -        | 7,262    | 43,933                                     | 139,865   | 7,516                                                                    | 19,301   | 267,498   | 248,146   |  |
| Annapolis*                | (12)     | (16)          | (185)    | (198) | -        | (1,040)  | (75)                                       | (1,200)   | (881)                                                                    | (1,643)  | (26,321)  | (34,570)  |  |
| Baltimore City            | 47       | 48            | 641      | 646   | -        | 1,250    | 163,651                                    | 300,962   | 29,192                                                                   | 270,518  | 484,987   | 683,114   |  |
| Baltimore                 | 97       |               | 1,175    | 1,259 | 2,400    |          | 115,707                                    | 384,506   | 15,359                                                                   |          | 428,869   | 490,856   |  |
| Carroll                   | 15       | 19            | 129      | 225   | 704      | 63,050   | 14,083                                     | 75,629    | 13,553                                                                   | 2,571    | 104,405   | 39,295    |  |
| Harford                   | 2        | 4             | 27       | 58    | -        | -        | 24,880                                     | 8,856     | 97                                                                       | 392      | 10,209    | 59,832    |  |
| Howard                    | 32       | 51            | 488      | 521   | 893      | 88,317   | 125,870                                    | 317,559   | 10,381                                                                   | 15,409   | 297,533   | 295,116   |  |
| Queen Annes               | 2        | 7             | 41       | 83    | -        | 3,098    | 26,051                                     | 21,746    | 46                                                                       | 553      | 2,364     | 6,139     |  |
|                           |          |               |          |       |          |          |                                            |           | _                                                                        |          | _         |           |  |
| Region                    | 276      | 251           | 3,666    | 4,158 | 3,997    | 162,977  | 514,175                                    | 1,249,123 | 76,144                                                                   | 308,744  | 1,595,865 | 1,822,498 |  |
| Designal Change 2020 2021 |          | (25)          |          | 400   |          | 150,000  |                                            | 724.040   |                                                                          | 222 600  |           | 226 622   |  |
| Regional Change 2020-2021 |          | (25)          |          | 492   |          | 158,980  |                                            | 734,948   |                                                                          | 232,600  |           | 226,633   |  |
| As a Percent              |          | -9.1%         |          | 13.4% |          | 3977.5%  |                                            | 142.9%    |                                                                          | 305.5%   |           | 14.2%     |  |