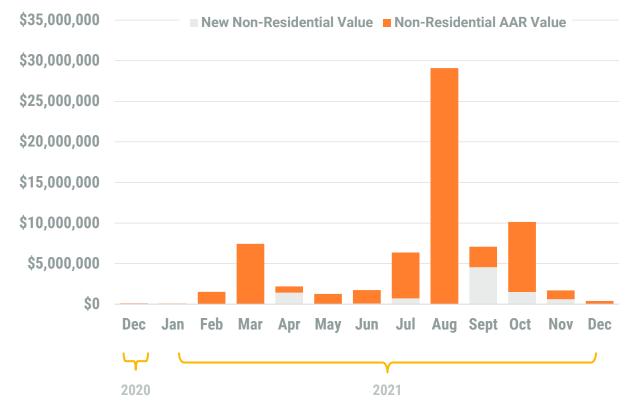

## Exhibit 2: Non-Residential Construction Permit Activity (13-Month)

<sup>\*</sup> Annapolis data are included in Anne Arundel totals

Note: Residential units in mixed-use permits are included in residential unit totals. Value of Mixed-Use cannot be apportioned and are not included in Non-Residential Value totals.

Source: BPDS at the Baltimore Metropolitan Council

Month/Year

<sup>\*\*</sup> AAR data is tabulated for permits valued over \$10,000.

December, 2021

**Howard County** 

Residential Construction Overview