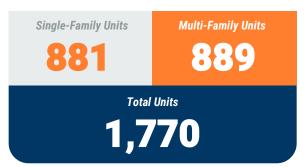

### **MONTHLY UNIT TOTAL**

### YEAR-TO-DATE UNIT TOTAL

December, 2021

**Howard County** 

Non-Residential Construction Overview

### **Table 1a. Residential Construction Activity**

|                           |          | Single-Fami | ly Units |       |          | Multi-Fa | amily Units | Total Units |      |          |       |       |
|---------------------------|----------|-------------|----------|-------|----------|----------|-------------|-------------|------|----------|-------|-------|
| '                         | December | December    | YTD      | YTD   | December | December | YTD         | YTD         |      | December | YTD   | YTD   |
|                           | 2020     | 2021        | 2020     | 2021  | 2020     | 2021     | 2020        | 2021        | 2020 | 2021     | 2020  | 2021  |
| Anne Arundel              | 128      | 97          | 1,953    | 1,405 | -        | 4        | 24          | 340         | 128  | 101      | 1,977 | 1,745 |
| Annapolis*                | (1)      | (1)         | (49)     | (12)  | -        | (4)      | -           | (12)        | (1)  | (5)      | (49)  | (24)  |
| Baltimore City            | -        | 1           | 59       | 204   | 40       | -        | 1,563       | 1,549       | 40   | 1        | 1,622 | 1,753 |
| Baltimore                 | 51       |             | 749      | 848   | -        |          | 698         | 100         | 51   |          | 1,447 | 948   |
| Carroll                   | 44       | 31          | 444      | 529   | -        | -        | 45          |             | 44   | 31       | 489   | 529   |
| Harford                   | 49       | 48          | 708      | 477   | -        | -        | 128         | 298         | 49   | 48       | 836   | 775   |
| Howard                    | 103      | 129         | 651      | 881   | 226      | 53       | 459         | 889         | 329  | 182      | 1,110 | 1,770 |
| Queen Annes               | 28       | 30          | 194      | 302   | -        | -        | 15          | 42          | 28   | 30       | 209   | 344   |
| Region                    | 403      | 336         | 4,758    | 4,646 | 266      | 57       | 2,932       | 3,218       | 669  | 393      | 7,690 | 7,864 |
| Regional Change 2020-2021 |          | (67)        |          | (112) |          | (209)    |             | 286         |      | (276)    |       | 174   |
| As a Percent              |          | -16.6%      |          | -2.4% |          | -78.6%   |             | 9.8%        |      | -41.3%   |       | 2.3%  |