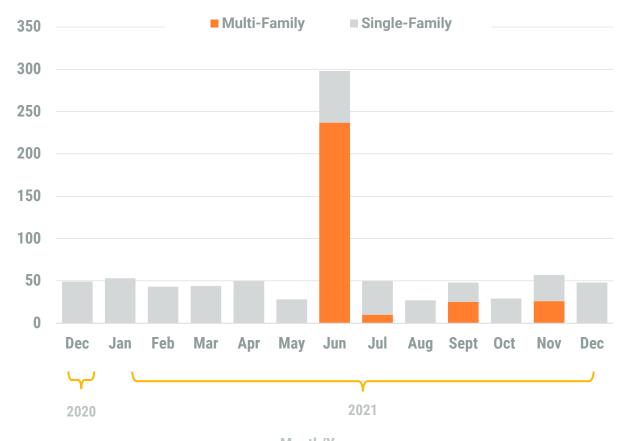

## Exhibit 1: New Residential Unit Permit Activity (13-Month)

12

December, 2021

**Harford County** 

Non-Residential Construction Overview