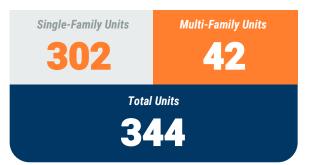

# Single-Family Units O Total Units 30

### YEAR-TO-DATE UNIT TOTAL

December, 2021

Queen Anne's County

Non-Residential Construction Overview

### **Table 1a. Residential Construction Activity**

|                           |          | Single-Fami | ly Units |       |          | Multi-Fa | amily Units | Total Units |      |          |       |       |
|---------------------------|----------|-------------|----------|-------|----------|----------|-------------|-------------|------|----------|-------|-------|
| '                         | December | December    | YTD      | YTD   | December | December | YTD         | YTD         |      | December | YTD   | YTD   |
|                           | 2020     | 2021        | 2020     | 2021  | 2020     | 2021     | 2020        | 2021        | 2020 | 2021     | 2020  | 2021  |
| Anne Arundel              | 128      | 97          | 1,953    | 1,405 | -        | 4        | 24          | 340         | 128  | 101      | 1,977 | 1,745 |
| Annapolis*                | (1)      | (1)         | (49)     | (12)  | -        | (4)      | -           | (12)        | (1)  | (5)      | (49)  | (24)  |
| Baltimore City            | -        | 1           | 59       | 204   | 40       | -        | 1,563       | 1,549       | 40   | 1        | 1,622 | 1,753 |
| Baltimore                 | 51       |             | 749      | 848   | -        |          | 698         | 100         | 51   |          | 1,447 | 948   |
| Carroll                   | 44       | 31          | 444      | 529   | -        | -        | 45          |             | 44   | 31       | 489   | 529   |
| Harford                   | 49       | 48          | 708      | 477   | -        | -        | 128         | 298         | 49   | 48       | 836   | 775   |
| Howard                    | 103      | 129         | 651      | 881   | 226      | 53       | 459         | 889         | 329  | 182      | 1,110 | 1,770 |
| Queen Annes               | 28       | 30          | 194      | 302   | -        | -        | 15          | 42          | 28   | 30       | 209   | 344   |
| Region                    | 403      | 336         | 4,758    | 4,646 | 266      | 57       | 2,932       | 3,218       | 669  | 393      | 7,690 | 7,864 |
| Regional Change 2020-2021 |          | (67)        |          | (112) |          | (209)    |             | 286         |      | (276)    |       | 174   |
| As a Percent              |          | -16.6%      |          | -2.4% |          | -78.6%   |             | 9.8%        |      | -41.3%   |       | 2.3%  |