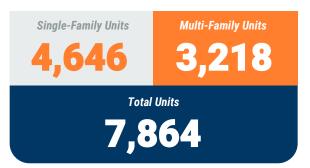

### **Table 1a. Residential Construction Activity**

|                           |          | Single-Fami | ly Units |       |          | Multi-Fa | amily Units | Total Units |      |          |       |       |
|---------------------------|----------|-------------|----------|-------|----------|----------|-------------|-------------|------|----------|-------|-------|
| '                         | December | December    | YTD      | YTD   | December | December | YTD         | YTD         |      | December | YTD   | YTD   |
|                           | 2020     | 2021        | 2020     | 2021  | 2020     | 2021     | 2020        | 2021        | 2020 | 2021     | 2020  | 2021  |
| Anne Arundel              | 128      | 97          | 1,953    | 1,405 | -        | 4        | 24          | 340         | 128  | 101      | 1,977 | 1,745 |
| Annapolis*                | (1)      | (1)         | (49)     | (12)  | -        | (4)      | -           | (12)        | (1)  | (5)      | (49)  | (24)  |
| Baltimore City            | -        | 1           | 59       | 204   | 40       | -        | 1,563       | 1,549       | 40   | 1        | 1,622 | 1,753 |
| Baltimore                 | 51       |             | 749      | 848   | -        |          | 698         | 100         | 51   |          | 1,447 | 948   |
| Carroll                   | 44       | 31          | 444      | 529   | -        | -        | 45          |             | 44   | 31       | 489   | 529   |
| Harford                   | 49       | 48          | 708      | 477   | -        | -        | 128         | 298         | 49   | 48       | 836   | 775   |
| Howard                    | 103      | 129         | 651      | 881   | 226      | 53       | 459         | 889         | 329  | 182      | 1,110 | 1,770 |
| Queen Annes               | 28       | 30          | 194      | 302   | -        | -        | 15          | 42          | 28   | 30       | 209   | 344   |
| Region                    | 403      | 336         | 4,758    | 4,646 | 266      | 57       | 2,932       | 3,218       | 669  | 393      | 7,690 | 7,864 |
| Regional Change 2020-2021 |          | (67)        |          | (112) |          | (209)    |             | 286         |      | (276)    |       | 174   |
| As a Percent              |          | -16.6%      |          | -2.4% |          | -78.6%   |             | 9.8%        |      | -41.3%   |       | 2.3%  |