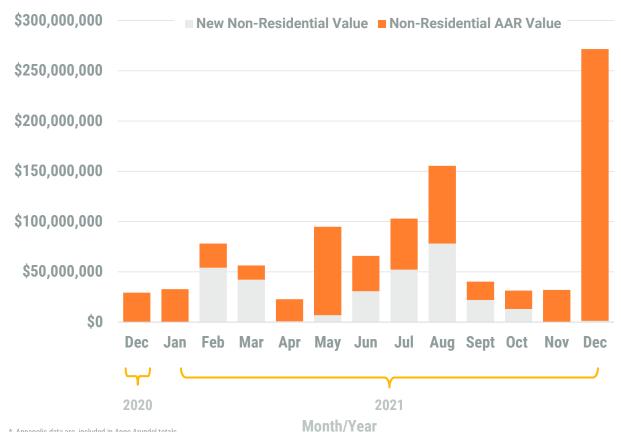

### Exhibit 2: Non-Residential Construction Permit Activity (13-Month)

As of Aug 2020, Queen Anne's County is included in the Regional BPDS

Note: Residential units in mixed-use permits are included in residential unit totals Value of Mixed-Use cannot be apportioned and are not included in Non-Residential Value totals. Source: BPDS at the Baltimore Metropolitan Council

Month/Year

ANNE ARUNDEL COUNTY BALTIMORE CITY HARFORD COUNTY BALTIMORE COUNTY CARROLL COUNTY HOWARD COUNTY OUEEN ANNE'S COUNTY

<sup>\*\*</sup> Annapolis data are included in Anne Arundel totals
\*\*\* AAR data is tabulated for permits valued over \$10,000.