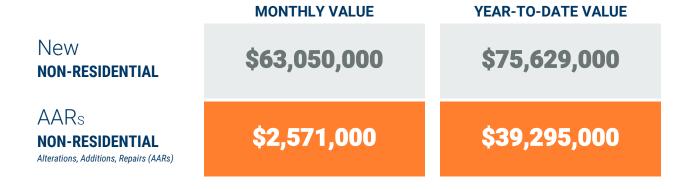

## Exhibit 2: Non-Residential Construction Permit Activity (13-Month)

<sup>\*</sup> Annapolis data are included in Anne Arundel totals

Note: Residential units in mixed-use permits are included in residential unit totals. Value of Mixed-Use cannot be apportioned and are not included in Non-Residential Value totals.