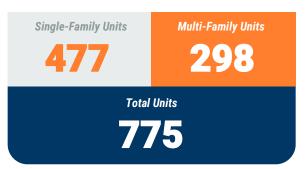

**Carroll County** 

Residential Construction Overview

### **MONTHLY UNIT TOTAL**



### YEAR-TO-DATE UNIT TOTAL







December, 2021

**Carroll County** 

Non-Residential Construction Overview



### Exhibit 2: Non-Residential Construction Permit Activity (13-Month)



\* Annapolis data are included in Anne Arundel totals

\*\* AAR data is tabulated for permits valued over \$10,000. Note: Residential units in mixed-use permits are included in residential unit totals.

Value of Mixed-Use cannot be apportioned and are not included in Non-Residential Value totals.

Source: BPDS at the Baltimore Metropolitan Council



December, 2021

**Harford County** 

Residential Construction Overview

### **MONTHLY UNIT TOTAL**

# Single-Family Units 48 Total Units 48

### **YEAR-TO-DATE UNIT TOTAL**



## Exhibit 1: New Residential Unit Permit Activity (13-Month)



12



December, 2021

**Harford County** 

Non-Residential Construction Overview



## Exhibit 2: Non-Residential Construction Permit Activity (13-Month)



<sup>\*</sup> Annapolis data are included in Anne Arundel totals

Note: Residential units in mixed-use permits are included in residential unit totals. Value of Mixed-Use cannot be apportioned and are not included in Non-Residential Value totals.

Source: BPDS at the Baltimore Metropolitan Council

Month/Year

<sup>\*\*</sup> AAR data is tabulated for permits valued over \$10,000.



December, 2021

**Howard County** 

Residential Construction Overview

### **MONTHLY UNIT TOTAL**



### YEAR-TO-DATE UNIT TOTAL







December, 2021

**Howard County** 

Non-Residential C