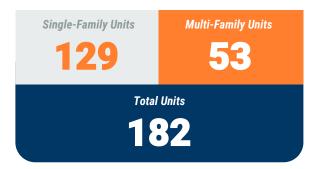

Y UNIT TOTAL**

# Single-Family Units 48 Total Units 48

### **YEAR-TO-DATE UNIT TOTAL**



## Exhibit 1: New Residential Unit Permit Activity (13-Month)



12



December, 2021

**Harford County** 

Non-Residential Construction Overview



## Exhibit 2: Non-Residential Construction Permit Activity (13-Month)



<sup>\*</sup> Annapolis data are included in Anne Arundel totals

Note: Residential units in mixed-use permits are included in residential unit totals. Value of Mixed-Use cannot be apportioned and are not included in Non-Residential Value totals.

Source: BPDS at the Baltimore Metropolitan Council

Month/Year

<sup>\*\*</sup> AAR data is tabulated for permits valued over \$10,000.



December, 2021

**Howard County** 

Residential Construction Overview

### **MONTHLY UNIT TOTAL**



### YEAR-TO-DATE UNIT TOTAL







December, 2021

**Howard County** 

Non-Residential Construction Overview



### Exhibit 2: Non-Residential Construction Permit Activity (13-Month)



<sup>\*</sup> Annapolis data are included in Anne Arundel totals

Month/Year

<sup>\*\*</sup> AAR data is tabulated for permits valued over \$10,000.

Note: Residential units in mixed-use permits are included in residential unit totals. Value of Mixed-Use cannot be apportioned and are not included in Non-Residential Value totals.

Source: BPDS at the Baltimore Metropolitan Council



December, 2021

Queen Anne's County

Residential Construction Overview

### **MONTHLY UNIT TOTAL**

# Single-Family Units O Total Units 30

### YEAR-TO-DATE UNIT TOTAL







December, 2021

Queen Anne's County

Non-Residenti