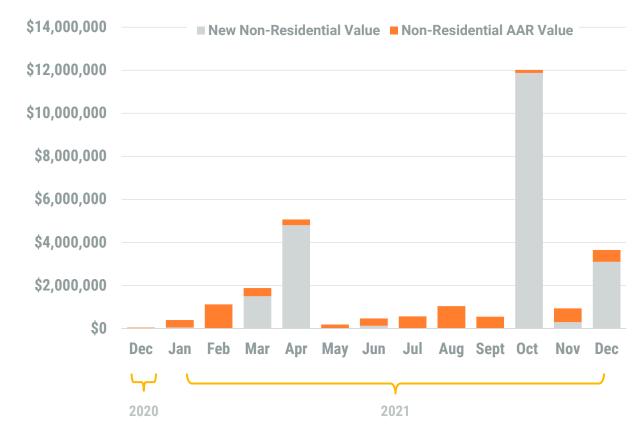

### Exhibit 2: Non-Residential Construction Permit Activity (13-Month)

<sup>\*</sup> Annapolis data are included in Anne Arundel totals

Note: Residential units in mixed-use permits are included in residential unit totals. Value of Mixed-Use cannot be apportioned and are not included in Non-Residential Value totals.

Source: BPDS at the Baltimore Metropolitan Council

Month/Year

<sup>\*\*</sup> AAR data is tabulated for permits valued over \$10,000.