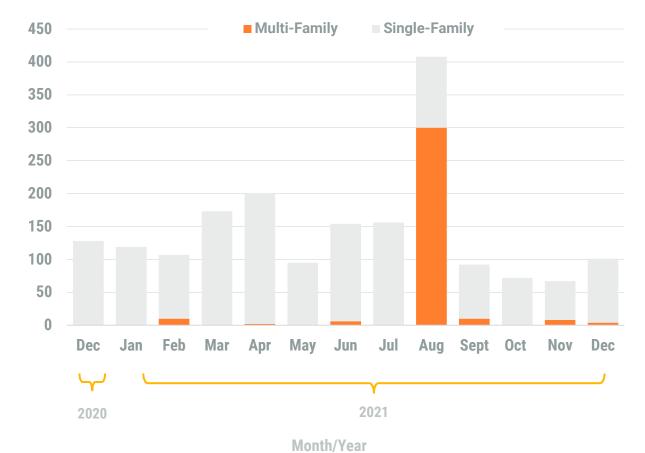

## Exhibit 2: Non-Residential Construction Permit Activity (13-Month)

<sup>\*</sup> Annapolis data are included in Anne Arundel totals

Value of Mixed-Use cannot be apportioned and are not included in Non-Residential Value totals.

### **Table 1a. Residential Construction Activity**

|                           |          | Single-Fami | ly Units |       |          | Multi-Fa | amily Units | Total Units |      |          |       |       |
|---------------------------|----------|-------------|----------|-------|----------|----------|-------------|-------------|------|----------|-------|-------|
| '                         | December | December    | YTD      | YTD   | December | December | YTD         | YTD         |      | December | YTD   | YTD   |
|                           | 2020     | 2021        | 2020     | 2021  | 2020     | 2021     | 2020        | 2021        | 2020 | 2021     | 2020  | 2021  |
| Anne Arundel              | 128      | 97          | 1,953    | 1,405 | -        | 4        | 24          | 340         | 128  | 101      | 1,977 | 1,745 |
| Annapolis*                | (1)      | (1)         | (49)     | (12)  | -        | (4)      | -           | (12)        | (1)  | (5)      | (49)  | (24)  |
| Baltimore City            | -        | 1           | 59       | 204   | 40       | -        | 1,563       | 1,549       | 40   | 1        | 1,622 | 1,753 |
| Baltimore                 | 51       |             | 749      | 848   | -        |          | 698         | 100         | 51   |          | 1,447 | 948   |
| Carroll                   | 44       | 31          | 444      | 529   | -        | -        | 45          |             | 44   | 31       | 489   | 529   |
| Harford                   | 49       | 48          | 708      | 477   | -        | -        | 128         | 298         | 49   | 48       | 836   | 775   |
| Howard                    | 103      | 129         | 651      | 881   | 226      | 53       | 459         | 889         | 329  | 182      | 1,110 | 1,770 |
| Queen Annes               | 28       | 30          | 194      | 302   | -        | -        | 15          | 42          | 28   | 30       | 209   | 344   |
| Region                    | 403      | 336         | 4,758    | 4,646 | 266      | 57       | 2,932       | 3,218       | 669  | 393      | 7,690 | 7,864 |
| Regional Change 2020-2021 |          | (67)        |          | (112) |          | (209)    |             | 286         |      | (276)    |       | 174   |
| As a Percent              |          | -16.6%      |          | -2.4% |          | -78.6%   |             | 9.8%        |      | -41.3%   |       | 2.3%  |