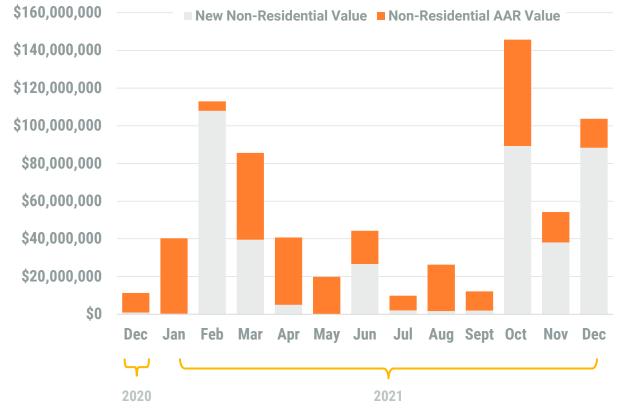

### Exhibit 2: Non-Residential Construction Permit Activity (13-Month)

<sup>\*</sup> Annapolis data are included in Anne Arundel totals

Month/Year

<sup>\*\*</sup> AAR data is tabulated for permits valued over \$10,000.