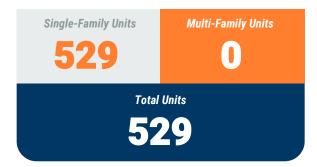

### **Table 1a. Residential Construction Activity**

|                           |          | Single-Fami | ly Units |       |          | Multi-Fa | amily Units | Total Units |      |          |       |       |
|---------------------------|----------|-------------|----------|-------|----------|----------|-------------|-------------|------|----------|-------|-------|
| '                         | December | December    | YTD      | YTD   | December | December | YTD         | YTD         |      | December | YTD   | YTD   |
|                           | 2020     | 2021        | 2020     | 2021  | 2020     | 2021     | 2020        | 2021        | 2020 | 2021     | 2020  | 2021  |
| Anne Arundel              | 128      | 97          | 1,953    | 1,405 | -        | 4        | 24          | 340         | 128  | 101      | 1,977 | 1,745 |
| Annapolis*                | (1)      | (1)         | (49)     | (12)  | -        | (4)      | -           | (12)        | (1)  | (5)      | (49)  | (24)  |
| Baltimore City            | -        | 1           | 59       | 204   | 40       | -        | 1,563       | 1,549       | 40   | 1        | 1,622 | 1,753 |
| Baltimore                 | 51       |             | 749      | 848   | -        |          | 698         | 100         | 51   |          | 1,447 | 948   |
| Carroll                   | 44       | 31          | 444      | 529   | -        | -        | 45          |             | 44   | 31       | 489   | 529   |
| Harford                   | 49       | 48          | 708      | 477   | -        | -        | 128         | 298         | 49   | 48       | 836   | 775   |
| Howard                    | 103      | 129         | 651      | 881   | 226      | 53       | 459         | 889         | 329  | 182      | 1,110 | 1,770 |
| Queen Annes               | 28       | 30          | 194      | 302   | -        | -        | 15          | 42          | 28   | 30       | 209   | 344   |
| Region                    | 403      | 336         | 4,758    | 4,646 | 266      | 57       | 2,932       | 3,218       | 669  | 393      | 7,690 | 7,864 |
| Regional Change 2020-2021 |          | (67)        |          | (112) |          | (209)    |             | 286         |      | (276)    |       | 174   |
| As a Percent              |          | -16.6%      |          | -2.4% |          | -78.6%   |             | 9.8%        |      | -41.3%   |       | 2.3%  |