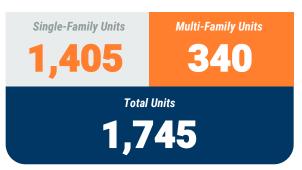

### **YEAR-TO-DATE UNIT TOTAL**

December, 2021

Anne Arundel County

Non-Residential Construction Overview

### **Table 1a. Residential Construction Activity**

|                           |          | Single-Fami | ly Units |       |          | Multi-Fa | amily Units | Total Units |      |          |       |       |
|---------------------------|----------|-------------|----------|-------|----------|----------|-------------|-------------|------|----------|-------|-------|
| '                         | December | December    | YTD      | YTD   | December | December | YTD         | YTD         |      | December | YTD   | YTD   |
|                           | 2020     | 2021        | 2020     | 2021  | 2020     | 2021     | 2020        | 2021        | 2020 | 2021     | 2020  | 2021  |
| Anne Arundel              | 128      | 97          | 1,953    | 1,405 | -        | 4        | 24          | 340         | 128  | 101      | 1,977 | 1,745 |
| Annapolis*                | (1)      | (1)         | (49)     | (12)  | -        | (4)      | -           | (12)        | (1)  | (5)      | (49)  | (24)  |
| Baltimore City            | -        | 1           | 59       | 204   | 40       | -        | 1,563       | 1,549       | 40   | 1        | 1,622 | 1,753 |
| Baltimore                 | 51       |             | 749      | 848   | -        |          | 698         | 100         | 51   |          | 1,447 | 948   |
| Carroll                   | 44       | 31          | 444      | 529   | -        | -        | 45          |             | 44   | 31       | 489   | 529   |
| Harford                   | 49       | 48          | 708      | 477   | -        | -        | 128         | 298         | 49   | 48       | 836   | 775   |
| Howard                    | 103      | 129         | 651      | 881   | 226      | 53       | 459         | 889         | 329  | 182      | 1,110 | 1,770 |
| Queen Annes               | 28       | 30          | 194      | 302   | -        | -        | 15          | 42          | 28   | 30       | 209   | 344   |
| Region                    | 403      | 336         | 4,758    | 4,646 | 266      | 57       | 2,932       | 3,218       | 669  | 393      | 7,690 | 7,864 |
| Regional Change 2020-2021 |          | (67)        |          | (112) |          | (209)    |             | 286         |      | (276)    |       | 174   |
| As a Percent              |          | -16.6%      |          | -2.4% |          | -78.6%   |             | 9.8%        |      | -41.3%   |       | 2.3%  |