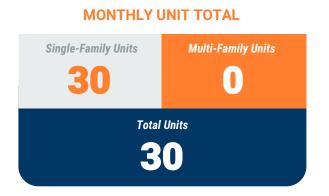

#### Residential Construction Overview

## YEAR-TO-DATE UNIT TOTAL

|                                                                          | MONTHLY VALUE | YEAR-TO-DATE VALUE |  |  |  |  |
|--------------------------------------------------------------------------|---------------|--------------------|--|--|--|--|
| New<br>Non-residential                                                   | \$850,000     | \$850,000          |  |  |  |  |
| AARs<br><b>NON-RESIDENTIAL</b><br>Alterations, Additions, Repairs (AARs) | \$45,837,000  | \$45,837,000       |  |  |  |  |