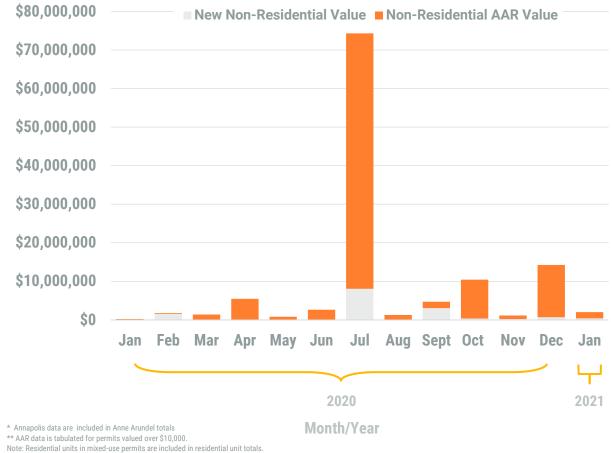

Exhibit 2: Non-Residential Construction Permit Activity (13-Month)

Note: Residential units in mixed-use permits are included in residential unit totals. Value of Mixed-Use cannot be apportioned and are not included in Non-Residential Value totals. Source: BPDS at the Baltimore Metropolitan Council