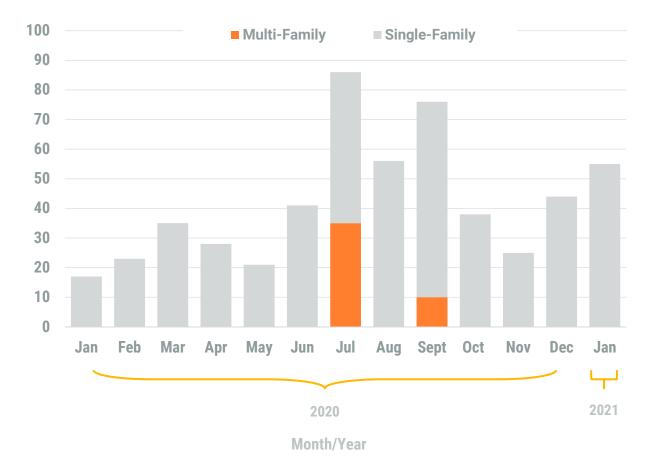

ed over \$10,000. Note: Residential units in mixed-use permits are included in residential unit totals.

Value of Mixed-Use cannot be apportioned and are not included in Non-Residential Value totals.





## YEAR-TO-DATE UNIT TOTAL







|                                                                          | MONTHLY VALUE | YEAR-TO-DATE VALUE |
|--------------------------------------------------------------------------|---------------|--------------------|
| New<br>Non-residential                                                   | \$249,698,000 | \$249,698,000      |
| AARs<br><b>NON-RESIDENTIAL</b><br>Alterations, Additions, Repairs (AARs) | \$22,105,000  | \$22,105,000       |

Exhibit 2: Non-Residential Construction Permit Activity (13-Month)







## YEAR-TO-DATE UNIT TOTAL







|                                                                          | MONTHLY VALUE | YEAR-TO-DATE VALUE |
|--------------------------------------------------------------------------|---------------|--------------------|
| New<br>Non-residential                                                   | \$399,000     | \$399,000          |
| AARs<br><b>NON-RESIDENTIAL</b><br>Alterations, Additions, Repairs (AARs) | \$1,608,000   | \$1,608,000        |

Exhibit 2: Non-Residential Construction Permit Activity (13-Month)



Value of Mixed-Use cannot be apportioned and are not included in Non-Residential Value totals.





#### YEAR-TO-DATE UNIT TOTAL









Exhibit 2: Non-Residential Construction Permit Activity (13-Month)







#### YEAR-TO-DATE UNIT TOTAL







|