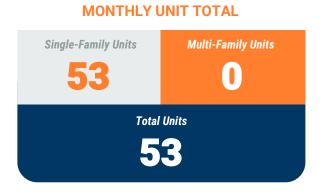

## YEAR-TO-DATE UNIT TOTAL

|                                                                          | MONTHLY VALUE | YEAR-TO-DATE VALUE |  |  |  |  |
|--------------------------------------------------------------------------|---------------|--------------------|--|--|--|--|
| New<br>Non-residential                                                   | \$850,000     | \$850,000          |  |  |  |  |
| AARs<br><b>NON-RESIDENTIAL</b><br>Alterations, Additions, Repairs (AARs) | \$45,837,000  | \$45,837,000       |  |  |  |  |