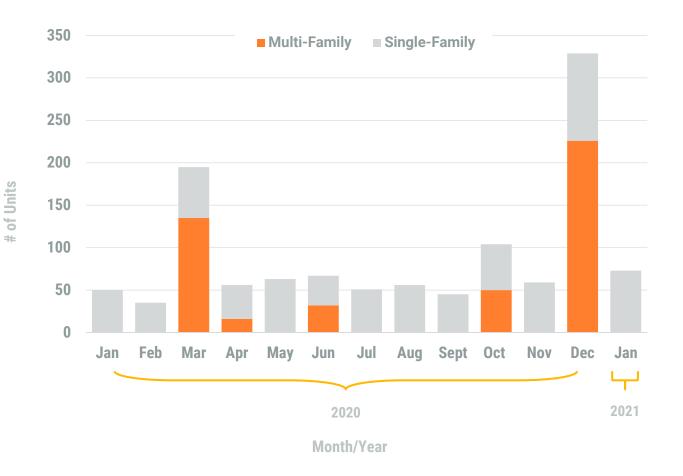

## Exhibit 1: New Residential Unit Permit Activity (13-Month)

#### **Table 1a. Residential Construction Activity**

|                                           |                 | Single-Family   | Units       |             |                 | Multi-Family Units |             |                |                 | Total Units     |             |               |  |
|-------------------------------------------|-----------------|-----------------|-------------|-------------|-----------------|--------------------|-------------|----------------|-----------------|-----------------|-------------|---------------|--|
|                                           | January<br>2020 | January<br>2021 | YTD<br>2020 | YTD<br>2021 | January<br>2020 | January<br>2021    | YTD<br>2020 | YTD<br>2021    | January<br>2020 | January<br>2021 | YTD<br>2020 | YTD<br>2021   |  |
| Anne Arundel                              | 182             | 119             | 182         | 119         | -               | -                  | -           | -              | 182             | 119             | 182         | 119           |  |
| Annapolis*                                | (1)             | (5)             | (1)         | (5)         | -               | -                  | -           | -              | (1)             | (5)             | (1)         | (5)           |  |
| Baltimore City                            | -               | 2               | -           | 2           | 107             | -                  | 107         | -              | 107             | 2               | 107         | 2             |  |
| Baltimore                                 | 63              | 128             | 63          | 128         | -               | 10                 | -           | 10             | 63              | 138             | 63          | 138           |  |
| Carroll                                   | 17              | 55              | 17          | 55          | -               | -                  | -           | -              | 17              | 55              | 17          | 55            |  |
| Harford                                   | 64              | 53              | 64          | 53          | -               | -                  | -           | -              | 64              | 53              | 64          | 53            |  |
| Howard                                    | 50              | 73              | 50          | 73          | -               | -                  | -           | -              | 50              | 73              | 50          | 73            |  |
| Queen Annes                               | 5               | 30              | 5           | 30          | -               | -                  | -           | -              | 5               | 30              | 5           | 30            |  |
| Region                                    | 381             | 460             | 381         | 460         | 107             | 10                 | 107         | 10             | 488             | 470             | 488         | 470           |  |
| Regional Change 2020-2021<br>As a Percent |                 | 79<br>20.7%     |             | 79<br>20.7% |                 | (97)<br>-90.7%     |             | (97)<br>-90.7% |                 | (18)<br>-3.7%   |             | (18)<br>-3.7% |  |