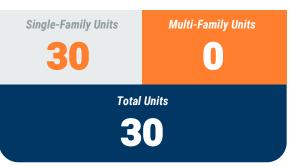

#### Residential Construction Overview

## YEAR-TO-DATE UNIT TOTAL

|                                                                          | MONTHLY VALUE | YEAR-TO-DATE VALUE |  |  |  |  |
|--------------------------------------------------------------------------|---------------|--------------------|--|--|--|--|
| New<br>Non-residential                                                   | \$850,000     | \$850,000          |  |  |  |  |
| AARs<br><b>NON-RESIDENTIAL</b><br>Alterations, Additions, Repairs (AARs) | \$45,837,000  | \$45,837,000       |  |  |  |  |