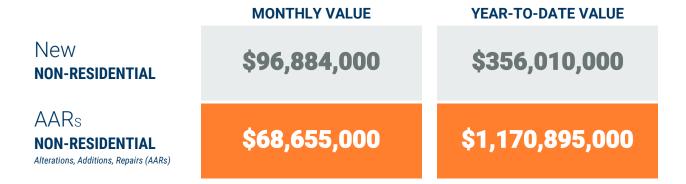

#### **Table 1b. Non-Residential Construction Activity**

|                                            | I               | Number of AAF     | ? Permits** |                 | ,                 | Construc          | Non-Residential<br>tion Activity<br>s of dollars) |                     | Value of Additions,<br>Alterations and Repairs<br>(thousands of dollars) |                     |             |                     |  |
|--------------------------------------------|-----------------|-------------------|-------------|-----------------|-------------------|-------------------|---------------------------------------------------|---------------------|--------------------------------------------------------------------------|---------------------|-------------|---------------------|--|
| Se                                         | ptember<br>2019 | September<br>2020 | YTD<br>2019 | YTD<br>2020     | September<br>2019 | September<br>2020 | YTD<br>2019                                       | YTD<br>2020         | September<br>2019                                                        | September<br>2020   | YTD<br>2019 | YTD<br>2020         |  |
| Anne Arundel                               | 121             | 104               | 1,077       | 891             | 5,244             | 14,463            | 83,695                                            | 33,795              | 14,869                                                                   | 14,989              | 190,622     | 212,066             |  |
| Annapolis*                                 | (13)            | (7)               | (116)       | (142)           | -                 | -                 | (1,978)                                           | (75)                | (4,047)                                                                  | (468)               | (17,737)    | (23,027)            |  |
| Baltimore City                             | 81              | 36                | 601         | 472             | 5,000             | 59,450            | 118,611                                           | 163,511             | 80,706                                                                   | 17,734              | 476,779     | 306,351             |  |
| Baltimore                                  | 134             | 107               | 1,307       | 835             | 26,105            | 5,404             | 283,462                                           | 82,252              | 156,600                                                                  | 22,838              | 571,733     | 367,199             |  |
| Carroll                                    | 11              | 18                | 152         | 87              | -                 | 3,051             | 9,217                                             | 12,797              | 858                                                                      | 1,673               | 68,853      | 79,842              |  |
| Harford                                    | 7               | -                 | 31          | 20              | 3,684             | 1,007             | 32,095                                            | 4,422               | 8,960                                                                    |                     | 16,306      | 29,865              |  |
| Howard                                     | 44              | 42                | 369         | 377             | 16,985            | 13,494            | 208,085                                           | 58,013              | 16,213                                                                   | 11,373              | 530,846     | 174,152             |  |
| Queen Annes                                | 2               | 2                 | 21          | 30              | 300               | 15                | 4,030                                             | 1,220               | 465                                                                      | 48                  | 1,340       | 1,420               |  |
| Region                                     | 400             | 309               | 3,558       | 2,712           | 57,318            | 96,884            | 739,195                                           | 356,010             | 278,671                                                                  | 68,655              | 1,856,479   | 1,170,895           |  |
| 'Regional Change 2019-2020<br>As a Percent |                 | (91)<br>-22.8%    |             | (846)<br>-23.8% |                   | 39,566<br>69.0%   |                                                   | (383,185)<br>-51.8% |                                                                          | (210,016)<br>-75.4% |             | (685,584)<br>-36.9% |  |