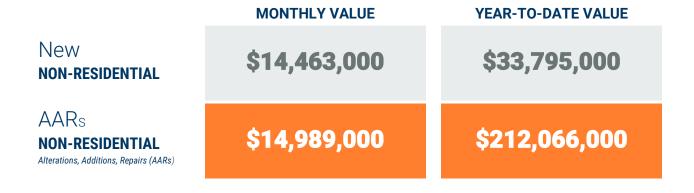

### Exhibit 1: New Residential Unit Permit Activity (13-Month)

September, 2020

Anne Arundel County

Non-Residential Construction Overview

<sup>\*</sup> Annapolis data are included in Anne Arundel totals
\*\* AAR data is tabulated for permits valued over \$10,000.

over \$10,000

Source: BPDS at the Baltimore Metropolitan Council

Note: Residential units in mixed-use permits are included in residential unit totals. Value of Mixed-Use cannot be apportioned and are not included in Non-Residential Value totals.