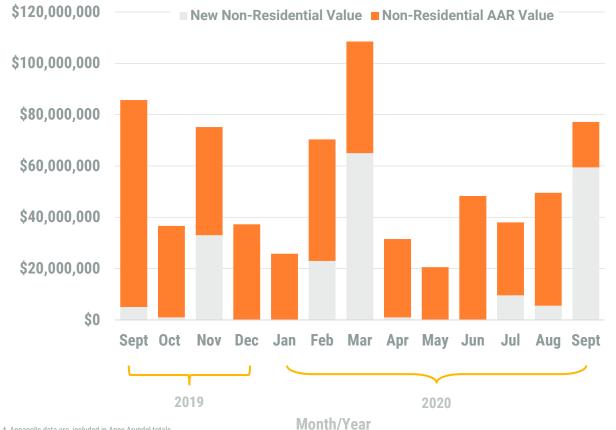

### Exhibit 1: New Residential Unit Permit Activity (13-Month)

September, 2020

Anne Arundel County

Non-Residential Construction Overview

<sup>\*</sup> Annapolis data are included in Anne Arundel totals
\*\* AAR data is tabulated for permits valued over \$10,000.

over \$10,000

Source: BPDS at the Baltimore Metropolitan Council

Note: Residential units in mixed-use permits are included in residential unit totals. Value of Mixed-Use cannot be apportioned and are not included in Non-Residential Value totals.