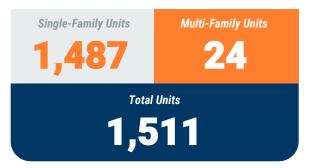

tial Construction Overview



### Exhibit 2: Non-Residential Construction Permit Activity (13-Month)



As of Aug 2020, Queen Anne's County is included in the Regional BPDS

Note: Residential units in mixed-use permits are included in residential unit totals.

Value of Mixed-Use cannot be apportioned and are not included in Non-Residential Value totals. Source: BPDS at the Baltimore Metropolitan Council

Month/Year

ANNE ARUNDEL COUNTY BALTIMORE CITY HARFORD COUNTY BALTIMORE COUNTY CARROLL COUNTY HOWARD COUNTY OUEEN ANNE'S COUNTY

<sup>\*\*</sup> Annapolis data are included in Anne Arundel totals

\*\*AR data is tabulated for permits valued over \$10,000.



September, 2020

Anne Arundel County

Residential Construction Overview

#### **MONTHLY UNIT TOTAL**



### YEAR-TO-DATE UNIT TOTAL



### Exhibit 1: New Residential Unit Permit Activity (13-Month)





September, 2020

Anne Arundel County

Non-Residential Construction Overview







<sup>\*</sup> Annapolis data are included in Anne Arundel totals
\*\* AAR data is tabulated for permits valued over \$10,000.

over \$10,000

Source: BPDS at the Baltimore Metropolitan Council

Note: Residential units in mixed-use permits are included in residential unit totals. Value of Mixed-Use cannot be apportioned and are not included in Non-Residential Value totals.



September, 2020

**Baltimore City** 

Residential Construction Overview

#### **MONTHLY UNIT TOTAL**



### YEAR-TO-DATE UNIT TOTAL



Exhibit 1: New Residential Unit Permit Activity (13-Month)





September, 2020

**Baltimore City** 

Non-Residential Construction Ove