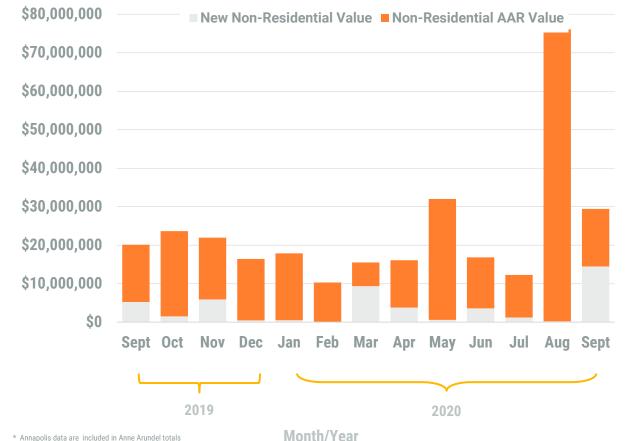

over \$10,000

Source: BPDS at the Baltimore Metropolitan Council

Note: Residential units in mixed-use permits are included in residential unit totals. Value of Mixed-Use cannot be apportioned and are not included in Non-Residential Value totals.