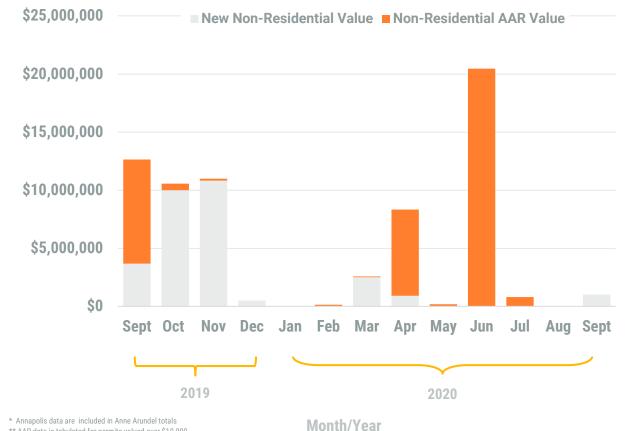

### Exhibit 1: New Residential Unit Permit Activity (13-Month)

September, 2020

**Howard County** 

Non-Residential Construction Overview

### Exhibit 2: Non-Residential Construction Permit Activity (13-Month)

<sup>\*</sup> Annapolis data are included in Anne Arundel totals

Source: BPDS at the Baltimore Metropolitan Council

Month/Year

15

<sup>\*\*</sup> AAR data is tabulated for permits valued over \$10,000.

Note: Residential units in mixed-use permits are included in residential unit totals. Value of Mixed-Use cannot be apportioned and are not included in Non-Residential Value totals.

September, 2020

Queen Anne's County