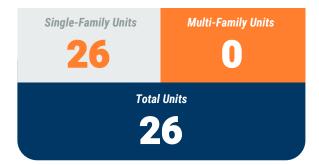

l Construction Overview

#### **MONTHLY UNIT TOTAL**



### YEAR-TO-DATE UNIT TOTAL



### Exhibit 1: New Residential Unit Permit Activity (13-Month)





September, 2020

**Howard County** 

Non-Residential Construction Overview



### Exhibit 2: Non-Residential Construction Permit Activity (13-Month)



<sup>\*</sup> Annapolis data are included in Anne Arundel totals

Source: BPDS at the Baltimore Metropolitan Council

Month/Year

15

<sup>\*\*</sup> AAR data is tabulated for permits valued over \$10,000.

Note: Residential units in mixed-use permits are included in residential unit totals. Value of Mixed-Use cannot be apportioned and are not included in Non-Residential Value totals.



September, 2020

Queen Anne's County

Residential Construction Overview

#### **MONTHLY UNIT TOTAL**



### YEAR-TO-DATE UNIT TOTAL



Exhibit 1: New Residential Unit Permit Activity (13-Month)





September, 2020

Queen Anne's County

Non-Residential Construction Overview



### Exhibit 2: Non-Residential Construction Permit Activity (13-Month)



<sup>\*</sup> Annapolis data are included in Anne Arundel totals

Source: BPDS at the Baltimore Metropolitan Council

Month/Year

17

<sup>\*\*</sup> AAR data is tabulated for permits valued over \$10,000.

Note: Residential units in mixed-use permits are included in residential unit totals.

Value of Mixed-Use cannot be apportioned and are not included in Non-Residential Value totals.

#### **METROPOLITAN**



# **Building Activity Report**

### September, 2020

#### Table A. Region's Most Significant New Non-Residential Projects

| Amount Cou