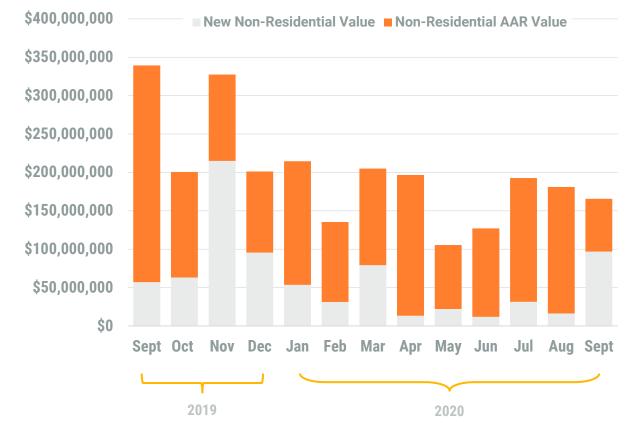

### Exhibit 2: Non-Residential Construction Permit Activity (13-Month)

As of Aug 2020, Queen Anne's County is included in the Regional BPDS

Note: Residential units in mixed-use permits are included in residential unit totals.

#### **Table 1b. Non-Residential Construction Activity**

|                                            | I               | Number of AAF     | ? Permits** |                 | ,                 | Construc          | Non-Residential<br>tion Activity<br>s of dollars) |                     | Value of Additions,<br>Alterations and Repairs<br>(thousands of dollars) |                     |             |                     |  |
|--------------------------------------------|-----------------|-------------------|-------------|-----------------|-------------------|-------------------|---------------------------------------------------|---------------------|--------------------------------------------------------------------------|---------------------|-------------|---------------------|--|
| Se                                         | ptember<br>2019 | September<br>2020 | YTD<br>2019 | YTD<br>2020     | September<br>2019 | September<br>2020 | YTD<br>2019                                       | YTD<br>2020         | September<br>2019                                                        | September<br>2020   | YTD<br>2019 | YTD<br>2020         |  |
| Anne Arundel                               | 121             | 104               | 1,077       | 891             | 5,244             | 14,463            | 83,695                                            | 33,795              | 14,869                                                                   | 14,989              | 190,622     | 212,066             |  |
| Annapolis*                                 | (13)            | (7)               | (116)       | (142)           | -                 | -                 | (1,978)                                           | (75)                | (4,047)                                                                  | (468)               | (17,737)    | (23,027)            |  |
| Baltimore City                             | 81              | 36                | 601         | 472             | 5,000             | 59,450            | 118,611                                           | 163,511             | 80,706                                                                   | 17,734              | 476,779     | 306,351             |  |
| Baltimore                                  | 134             | 107               | 1,307       | 835             | 26,105            | 5,404             | 283,462                                           | 82,252              | 156,600                                                                  | 22,838              | 571,733     | 367,199             |  |
| Carroll                                    | 11              | 18                | 152         | 87              | -                 | 3,051             | 9,217                                             | 12,797              | 858                                                                      | 1,673               | 68,853      | 79,842              |  |
| Harford                                    | 7               | -                 | 31          | 20              | 3,684             | 1,007             | 32,095                                            | 4,422               | 8,960                                                                    |                     | 16,306      | 29,865              |  |
| Howard                                     | 44              | 42                | 369         | 377             | 16,985            | 13,494            | 208,085                                           | 58,013              | 16,213                                                                   | 11,373              | 530,846     | 174,152             |  |
| Queen Annes                                | 2               | 2                 | 21          | 30              | 300               | 15                | 4,030                                             | 1,220               | 465                                                                      | 48                  | 1,340       | 1,420               |  |
| Region                                     | 400             | 309               | 3,558       | 2,712           | 57,318            | 96,884            | 739,195                                           | 356,010             | 278,671                                                                  | 68,655              | 1,856,479   | 1,170,895           |  |
| 'Regional Change 2019-2020<br>As a Percent |                 | (91)<br>-22.8%    |             | (846)<br>-23.8% |                   | 39,566<br>69.0%   |                                                   | (383,185)<br>-51.8% |                                                                          | (210,016)<br>-75.4% |             | (685,584)<br>-36.9% |  |