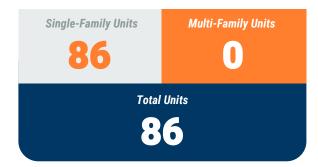

#### **MONTHLY UNIT TOTAL**

#### **Table 1a. Residential Construction Activity**

|                            |                 | Single-Fam        | ily Units   |             |                   | Multi-Family      | Units       |             | Total Units       |                   |             |             |  |
|----------------------------|-----------------|-------------------|-------------|-------------|-------------------|-------------------|-------------|-------------|-------------------|-------------------|-------------|-------------|--|
| Se                         | ptember<br>2019 | September<br>2020 | YTD<br>2019 | YTD<br>2020 | September<br>2019 | September<br>2020 | YTD<br>2019 | YTD<br>2020 | September<br>2019 | September<br>2020 | YTD<br>2019 | YTD<br>2020 |  |
| Anne Arundel               | 171             | 191               | 1,511       | 1,487       | 3                 | -                 | 442         | 24          | 174               | 191               | 1,953       | 1,511       |  |
| Annapolis*                 | (4)             | (1)               | (31)        | (28)        | (3)               |                   | (3)         | -           | (7)               | (1)               | (34)        | (28)        |  |
| Baltimore City             | 8               | 4                 | 117         | 49          | 33                |                   | 377         | 1,459       | 41                | 4                 | 494         | 1,508       |  |
| Baltimore                  | 36              | 99                | 678         | 522         | 437               | 100               | 629         | 303         | 473               | 99                | 1,307       | 825         |  |
| Carroll                    | 22              | 66                | 302         | 337         | -                 | 10                | 12          | 45          | 22                | 76                | 314         | 382         |  |
| Harford                    | 48              | 86                | 546         | 572         | -                 |                   | 57          | 128         | 48                | 86                | 603         | 700         |  |
| Howard                     | 48              | 45                | 591         | 435         | -                 |                   | 2           | 183         | 48                | 45                | 593         | 618         |  |
| Queen Annes                | 16              | 26                | 196         | 119         | -                 |                   | 52          | 1           | 16                | 26                | 248         | 120         |  |
| Region                     | 349             | 517               | 3,941       | 3,521       | 473               | 10                | 1,571       | 2,143       | 822               | 527               | 5,512       | 5,664       |  |
| 'Regional Change 2019-2020 |                 | 168               |             | (420)       |                   | (463)             |             | 572         |                   | (295)             |             | 152         |  |
| As a Percent               |                 | 48.1%             |             | -10.7%      |                   | -97.9%            |             | 36.4%       |                   | -35.9%            |             | 2.8%        |  |