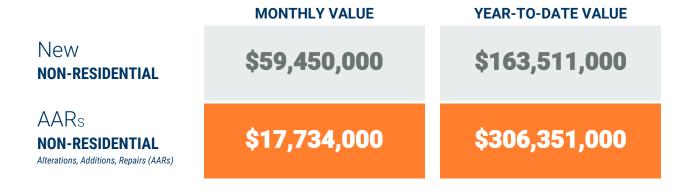

September, 2020

**Baltimore City** 

Residential Construction Overview

### Exhibit 2: Non-Residential Construction Permit Activity (13-Month)

<sup>\*</sup> Annapolis data are included in Anne Arundel totals \*\* AAR data is tabulated for permits valued over \$10,000.

Source: BPDS at the Baltimore Metropolitan Council

Note: Residential units in mixed-use permits are included in residential unit totals.

Value of Mixed-Use cannot be apportioned and are not included in Non-Residential Value totals.

September, 2020

**Baltimore County** 