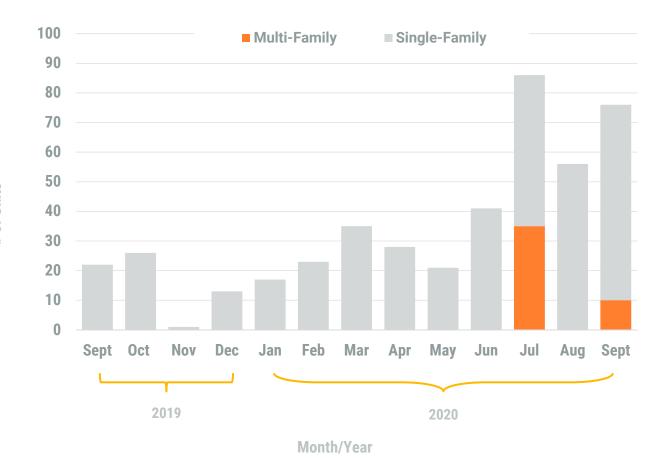

### **YEAR-TO-DATE UNIT TOTAL**

Exhibit 1: New Residential Unit Permit Activity (13-Month)

September, 2020

**Carroll County** 

Non-Residential Construction Overview

### Exhibit 2: Non-Residential Construction Permit Activity (13-Month)

Value of Mixed-Use cannot be apportioned and are not included in Non-Residential Value totals.

Source: BPDS at the Baltimore Metropolitan Council

\* Annapolis data are included in Anne Arundel totals \*\* AAR data is tabulated for permits valued over \$10,000.

ANNE ARUNDEL COUNTY BALTIMORE CITY HARFORD COUNTY BALTIMORE COUNTY CARROLL COUNTY HOWARD COUNTY OUEEN ANNE'S COUNTY