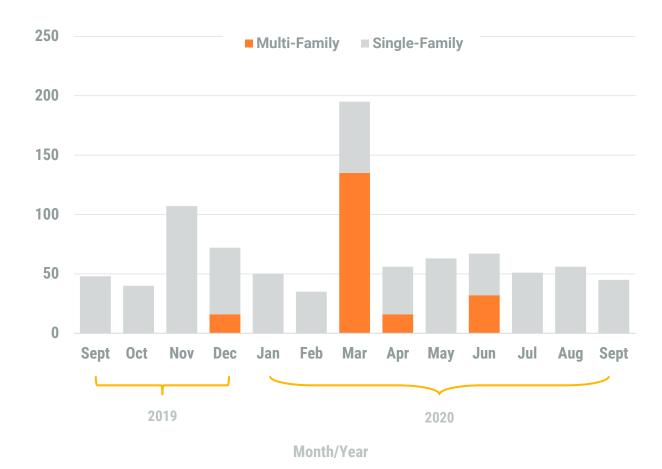

### Exhibit 1: New Residential Unit Permit Activity (13-Month)

September, 2020

**Howard County** 

Non-Residential Construction Overview