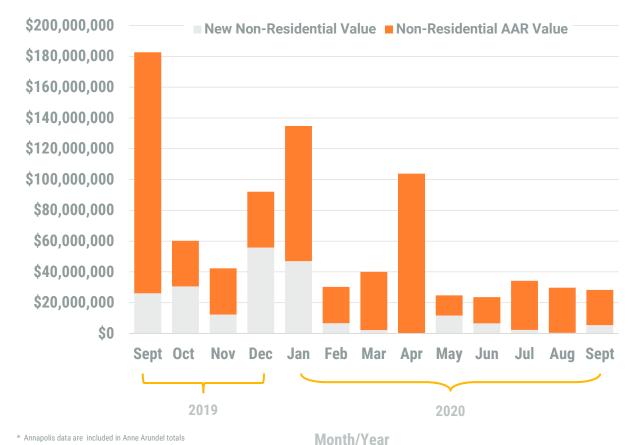

### Exhibit 2: Non-Residential Construction Permit Activity (13-Month)

As of Aug 2020, Queen Anne's County is included in the Regional BPDS

Note: Residential units in mixed-use permits are included in residential unit totals.

Value of Mixed-Use cannot be apportioned and are not included in Non-Residential Value totals. Source: BPDS at the Baltimore Metropolitan Council

Month/Year

ANNE ARUNDEL COUNTY BALTIMORE CITY HARFORD COUNTY BALTIMORE COUNTY CARROLL COUNTY HOWARD COUNTY OUEEN ANNE'S COUNTY

<sup>\*\*</sup> Annapolis data are included in Anne Arundel totals

\*\*AR data is tabulated for permits valued over \$10,000.

September, 2020

Anne Arundel County

Residential Construction Overview