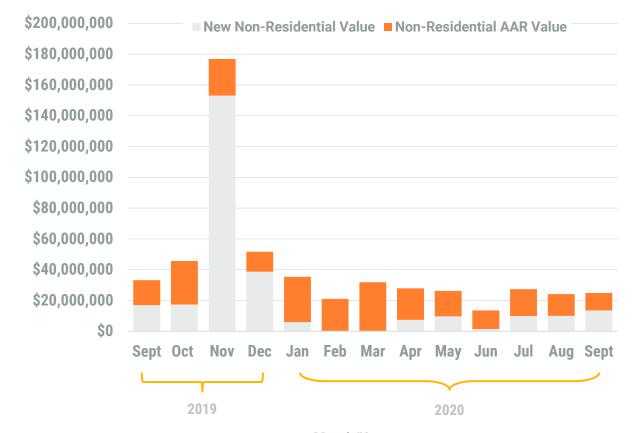

### Exhibit 2: Non-Residential Construction Permit Activity (13-Month)

<sup>\*</sup> Annapolis data are included in Anne Arundel totals

Source: BPDS at the Baltimore Metropolitan Council

Month/Year

15

<sup>\*\*</sup> AAR data is tabulated for permits valued over \$10,000.