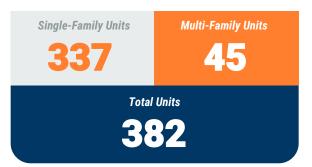

-Family Units 99 Total Units 99

### **YEAR-TO-DATE UNIT TOTAL**



Exhibit 1: New Residential Unit Permit Activity (13-Month)





September, 2020

**Baltimore County** 

Non-Residential Construction Overview



### Exhibit 2: Non-Residential Construction Permit Activity (13-Month)



<sup>\*</sup> Annapolis data are included in Anne Arundel totals

Source: BPDS at the Baltimore Metropolitan Council

<sup>\*\*</sup> AAR data is tabulated for permits valued over \$10,000.

Note: Residential units in mixed-use permits are included in residential unit totals.

Value of Mixed-Use cannot be apportioned and are not included in Non-Residential Value totals.



September, 2020

**Carroll County** 

Residential Construction Overview

#### **MONTHLY UNIT TOTAL**



### **YEAR-TO-DATE UNIT TOTAL**



Exhibit 1: New Residential Unit Permit Activity (13-Month)





September, 2020

**Carroll County** 

Non-Residential Construction Overview



### Exhibit 2: Non-Residential Construction Permit Activity (13-Month)



Value of Mixed-Use cannot be apportioned and are not included in Non-Residential Value totals.

Source: BPDS at the Baltimore Metropolitan Council

\* Annapolis data are included in Anne Arundel totals \*\* AAR data is tabulated for permits valued over \$10,000.

ANNE ARUNDEL COUNTY BALTIMORE CITY HARFORD COUNTY BALTIMORE COUNTY CARROLL COUNTY HOWARD COUNTY OUEEN ANNE'S COUNTY

Note: Residential units in mixed-use permits are included in residential unit totals.



September, 2020

**Harford County** 

Residential Construction Overview

#### **MONTHLY UNIT TOTAL**



### YEA