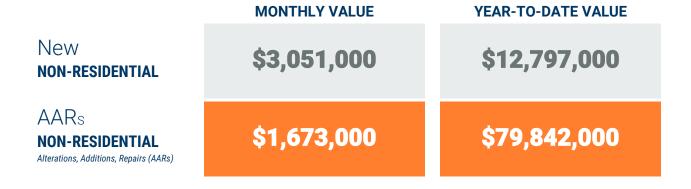

### **YEAR-TO-DATE UNIT TOTAL**

Exhibit 1: New Residential Unit Permit Activity (13-Month)

September, 2020

**Carroll County** 

Non-Residential Construction Overview

### Exhibit 2: Non-Residential Construction Permit Activity (13-Month)

Value of Mixed-Use cannot be apportioned and are not included in Non-Residential Value totals.

Source: BPDS at the Baltimore Metropolitan Council

#### **Table 1b. Non-Residential Construction Activity**

|                                            | I               | Number of AAF     | ? Permits** |                 | ,                 | Construc          | Non-Residential<br>tion Activity<br>s of dollars) |                     | Value of Additions,<br>Alterations and Repairs<br>(thousands of dollars) |                     |             |                     |  |
|--------------------------------------------|-----------------|-------------------|-------------|-----------------|-------------------|-------------------|---------------------------------------------------|---------------------|--------------------------------------------------------------------------|---------------------|-------------|---------------------|--|
| Se                                         | ptember<br>2019 | September<br>2020 | YTD<br>2019 | YTD<br>2020     | September<br>2019 | September<br>2020 | YTD<br>2019                                       | YTD<br>2020         | September<br>2019                                                        | September<br>2020   | YTD<br>2019 | YTD<br>2020         |  |
| Anne Arundel                               | 121             | 104               | 1,077       | 891             | 5,244             | 14,463            | 83,695                                            | 33,795              | 14,869                                                                   | 14,989              | 190,622     | 212,066             |  |
| Annapolis*                                 | (13)            | (7)               | (116)       | (142)           | -                 | -                 | (1,978)                                           | (75)                | (4,047)                                                                  | (468)               | (17,737)    | (23,027)            |  |
| Baltimore City                             | 81              | 36                | 601         | 472             | 5,000             | 59,450            | 118,611                                           | 163,511             | 80,706                                                                   | 17,734              | 476,779     | 306,351             |  |
| Baltimore                                  | 134             | 107               | 1,307       | 835             | 26,105            | 5,404             | 283,462                                           | 82,252              | 156,600                                                                  | 22,838              | 571,733     | 367,199             |  |
| Carroll                                    | 11              | 18                | 152         | 87              | -                 | 3,051             | 9,217                                             | 12,797              | 858                                                                      | 1,673               | 68,853      | 79,842              |  |
| Harford                                    | 7               | -                 | 31          | 20              | 3,684             | 1,007             | 32,095                                            | 4,422               | 8,960                                                                    |                     | 16,306      | 29,865              |  |
| Howard                                     | 44              | 42                | 369         | 377             | 16,985            | 13,494            | 208,085                                           | 58,013              | 16,213                                                                   | 11,373              | 530,846     | 174,152             |  |
| Queen Annes                                | 2               | 2                 | 21          | 30              | 300               | 15                | 4,030                                             | 1,220               | 465                                                                      | 48                  | 1,340       | 1,420               |  |
| Region                                     | 400             | 309               | 3,558       | 2,712           | 57,318            | 96,884            | 739,195                                           | 356,010             | 278,671                                                                  | 68,655              | 1,856,479   | 1,170,895           |  |
| 'Regional Change 2019-2020<br>As a Percent |                 | (91)<br>-22.8%    |             | (846)<br>-23.8% |                   | 39,566<br>69.0%   |                                                   | (383,185)<br>-51.8% |                                                                          | (210,016)<br>-75.4% |             | (685,584)<br>-36.9% |  |