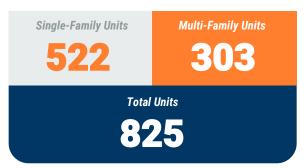

L**



### YEAR-TO-DATE UNIT TOTAL



Exhibit 1: New Residential Unit Permit Activity (13-Month)





September, 2020

**Baltimore City** 

Non-Residential Construction Overview



### Exhibit 2: Non-Residential Construction Permit Activity (13-Month)



<sup>\*</sup> Annapolis data are included in Anne Arundel totals \*\* AAR data is tabulated for permits valued over \$10,000.

Source: BPDS at the Baltimore Metropolitan Council

Note: Residential units in mixed-use permits are included in residential unit totals.

Value of Mixed-Use cannot be apportioned and are not included in Non-Residential Value totals.



September, 2020

**Baltimore County** 

8

Residential Construction Overview

#### **MONTHLY UNIT TOTAL**

# Single-Family Units 99 Total Units 99

### **YEAR-TO-DATE UNIT TOTAL**



Exhibit 1: New Residential Unit Permit Activity (13-Month)





September, 2020

**Baltimore County** 

Non-Residential Construction Overview



### Exhibit 2: Non-Residential Construction Permit Activity (13-Month)



<sup>\*</sup> Annapolis data are included in Anne Arundel totals

Source: BPDS at the Baltimore Metropolitan Council

<sup>\*\*</sup> AAR data is tabulated for permits valued over \$10,000.

Note: Residential units in mixed-use permits are included in residential unit totals.

Value of Mixed-Use cannot be apportioned and are not included in Non-Residential Value totals.



September, 2020

**Carroll County** 

Residential Construction Overview

#### **MONTHLY UNIT TOTAL**



### **YEAR-TO-DATE UNIT TOTAL**



Exhibit 1: New Residential Unit Permit Activity (13-Month)