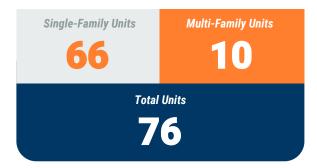

## **MONTHLY UNIT TOTAL**

# Single-Family Units 99 Total Units 99

### **YEAR-TO-DATE UNIT TOTAL**



Exhibit 1: New Residential Unit Permit Activity (13-Month)





September, 2020

**Baltimore County** 

Non-Residential Construction Overview



### Exhibit 2: Non-Residential Construction Permit Activity (13-Month)



<sup>\*</sup> Annapolis data are included in Anne Arundel totals

Source: BPDS at the Baltimore Metropolitan Council

<sup>\*\*</sup> AAR data is tabulated for permits valued over \$10,000.

Note: Residential units in mixed-use permits are included in residential unit totals.

Value of Mixed-Use cannot be apportioned and are not included in Non-Residential Value totals.



September, 2020

**Carroll County** 

Residential Construction Overview

#### **MONTHLY UNIT TOTAL**



### **YEAR-TO-DATE UNIT TOTAL**



Exhibit 1: New Residential Unit Permit Activity (13-Month)





September, 2020

**Carroll County** 

Non-Residential Construction Overview



### Exhibit 2: Non-Residential Construction Permit Activity (13-Month)



Value of Mixed-Use cannot be apportioned and are not included in Non-Residential Value totals.

Source: BPDS at the Baltimore Metropolitan Council

\* Annapolis data are included in Anne Arundel totals \*\* AAR data is tabulated for permits valued over \$10,000.

ANNE ARUNDEL COUNTY BALTIMORE CITY HARFORD COUNTY BALTIMORE COUNTY CARROLL COUNTY HOWARD COUNTY OUEEN ANNE'S COUNTY

Note: Residential units in mixed-use permits are included in residential unit totals.



September, 2020

**Harford County** 

Residential Construction Overview

###