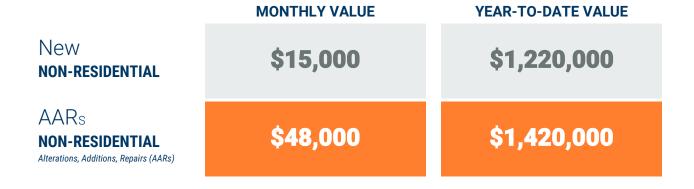

### Exhibit 2: Non-Residential Construction Permit Activity (13-Month)

<sup>\*</sup> Annapolis data are included in Anne Arundel totals

Source: BPDS at the Baltimore Metropolitan Council

Month/Year

17

<sup>\*\*</sup> AAR data is tabulated for permits valued over \$10,000.

Note: Residential units in mixed-use permits are included in residential unit totals.

Value of Mixed-Use cannot be apportioned and are not included in Non-Residential Value totals.