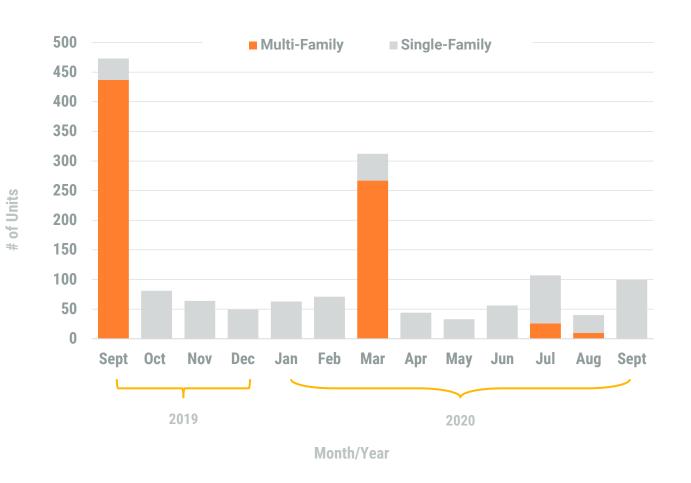

### Exhibit 1: New Residential Unit Permit Activity (13-Month)

September, 2020

Anne Arundel County

Non-Residential Construction Overview

<sup>\*</sup> Annapolis data are included in Anne Arundel totals
\*\* AAR data is tabulated for permits valued over \$10,000.