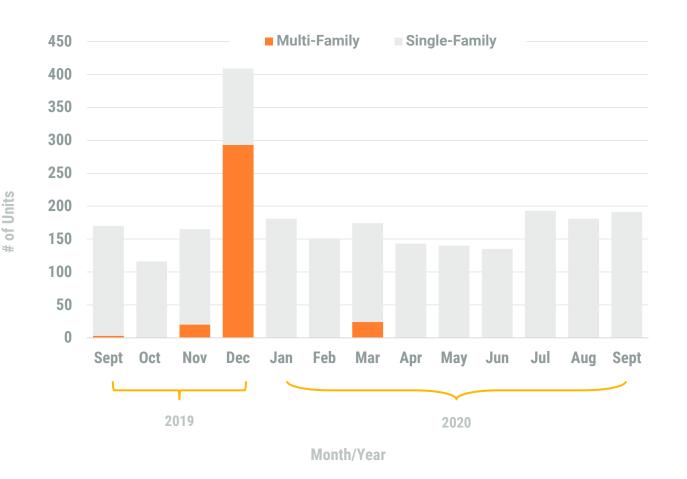

### Exhibit 1: New Residential Unit Permit Activity (13-Month)

September, 2020

Anne Arundel County

Non-Residential Construction Overview

<sup>\*</sup> Annapolis data are included in Anne Arundel totals
\*\* AAR data is tabulated for permits valued over \$10,000.