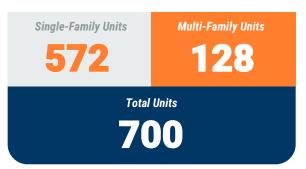

#### **MONTHLY UNIT TOTAL**

#### **Table 1a. Residential Construction Activity**

|                            |                 | Single-Fam        | ily Units   |             |                   | Multi-Family      | Units       |             | Total Units       |                   |             |             |  |
|----------------------------|-----------------|-------------------|-------------|-------------|-------------------|-------------------|-------------|-------------|-------------------|-------------------|-------------|-------------|--|
| Se                         | ptember<br>2019 | September<br>2020 | YTD<br>2019 | YTD<br>2020 | September<br>2019 | September<br>2020 | YTD<br>2019 | YTD<br>2020 | September<br>2019 | September<br>2020 | YTD<br>2019 | YTD<br>2020 |  |
| Anne Arundel               | 171             | 191               | 1,511       | 1,487       | 3                 | -                 | 442         | 24          | 174               | 191               | 1,953       | 1,511       |  |
| Annapolis*                 | (4)             | (1)               | (31)        | (28)        | (3)               |                   | (3)         | -           | (7)               | (1)               | (34)        | (28)        |  |
| Baltimore City             | 8               | 4                 | 117         | 49          | 33                |                   | 377         | 1,459       | 41                | 4                 | 494         | 1,508       |  |
| Baltimore                  | 36              | 99                | 678         | 522         | 437               | 100               | 629         | 303         | 473               | 99                | 1,307       | 825         |  |
| Carroll                    | 22              | 66                | 302         | 337         | -                 | 10                | 12          | 45          | 22                | 76                | 314         | 382         |  |
| Harford                    | 48              | 86                | 546         | 572         | -                 |                   | 57          | 128         | 48                | 86                | 603         | 700         |  |
| Howard                     | 48              | 45                | 591         | 435         | -                 |                   | 2           | 183         | 48                | 45                | 593         | 618         |  |
| Queen Annes                | 16              | 26                | 196         | 119         | -                 |                   | 52          | 1           | 16                | 26                | 248         | 120         |  |
| Region                     | 349             | 517               | 3,941       | 3,521       | 473               | 10                | 1,571       | 2,143       | 822               | 527               | 5,512       | 5,664       |  |
| 'Regional Change 2019-2020 |                 | 168               |             | (420)       |                   | (463)             |             | 572         |                   | (295)             |             | 152         |  |
| As a Percent               |                 | 48.1%             |             | -10.7%      |                   | -97.9%            |             | 36.4%       |                   | -35.9%            |             | 2.8%        |  |