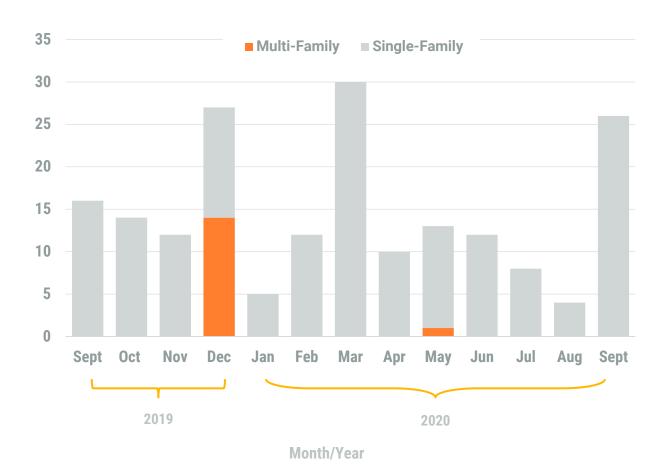

### YEAR-TO-DATE UNIT TOTAL

Exhibit 1: New Residential Unit Permit Activity (13-Month)

September, 2020

Queen Anne's County

Non-Residential Construction Overview