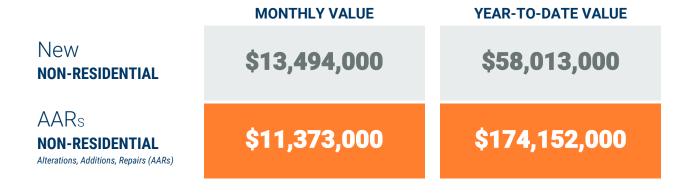

### Exhibit 2: Non-Residential Construction Permit Activity (13-Month)

<sup>\*</sup> Annapolis data are included in Anne Arundel totals

Source: BPDS at the Baltimore Metropolitan Council

Month/Year

15

<sup>\*\*</sup> AAR data is tabulated for permits valued over \$10,000.