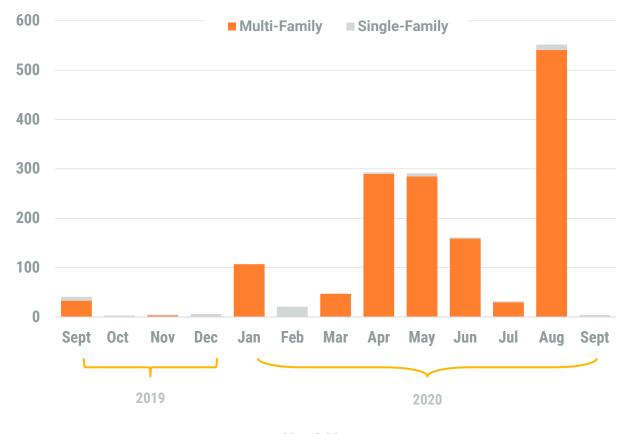

September, 2020

**Baltimore City** 

Residential Construction Overview

### Exhibit 2: Non-Residential Construction Permit Activity (13-Month)

<sup>\*</sup> Annapolis data are included in Anne Arundel totals \*\* AAR data is tabulated for permits valued over \$10,000.

Source: BPDS at the Baltimore Metropolitan Council