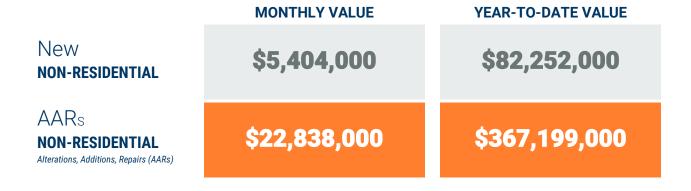

over \$10,000

Source: BPDS at the Baltimore Metropolitan Council

Note: Residential units in mixed-use permits are included in residential unit totals. Value of Mixed-Use cannot be apportioned and are not included in Non-Residential Value totals.