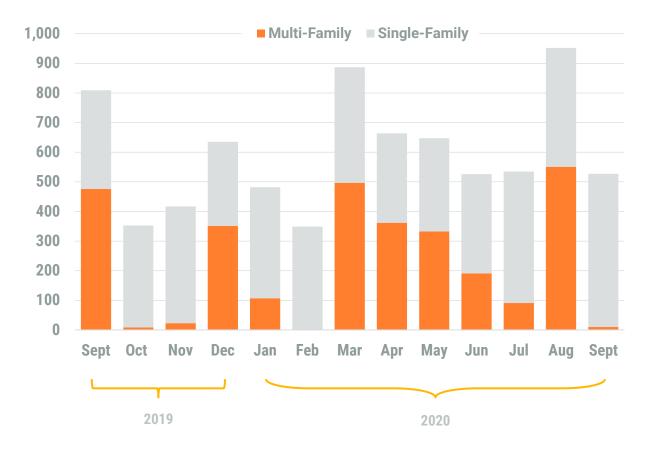

### Exhibit 1: New Residential Unit Permit Activity (13-Month)

Month/Year

September, 2020

Region

Non-Residential Construction Overview

#### **Table 1a. Residential Construction Activity**

|                            |                 | Single-Fam        | ily Units   |             |                   | Multi-Family      | Units       |             | Total Units       |                   |             |             |  |
|----------------------------|-----------------|-------------------|-------------|-------------|-------------------|-------------------|-------------|-------------|-------------------|-------------------|-------------|-------------|--|
| Se                         | ptember<br>2019 | September<br>2020 | YTD<br>2019 | YTD<br>2020 | September<br>2019 | September<br>2020 | YTD<br>2019 | YTD<br>2020 | September<br>2019 | September<br>2020 | YTD<br>2019 | YTD<br>2020 |  |
| Anne Arundel               | 171             | 191               | 1,511       | 1,487       | 3                 | -                 | 442         | 24          | 174               | 191               | 1,953       | 1,511       |  |
| Annapolis*                 | (4)             | (1)               | (31)        | (28)        | (3)               |                   | (3)         | -           | (7)               | (1)               | (34)        | (28)        |  |
| Baltimore City             | 8               | 4                 | 117         | 49          | 33                |                   | 377         | 1,459       | 41                | 4                 | 494         | 1,508       |  |
| Baltimore                  | 36              | 99                | 678         | 522         | 437               | 100               | 629         | 303         | 473               | 99                | 1,307       | 825         |  |
| Carroll                    | 22              | 66                | 302         | 337         | -                 | 10                | 12          | 45          | 22                | 76                | 314         | 382         |  |
| Harford                    | 48              | 86                | 546         | 572         | -                 |                   | 57          | 128         | 48                | 86                | 603         | 700         |  |
| Howard                     | 48              | 45                | 591         | 435         | -                 |                   | 2           | 183         | 48                | 45                | 593         | 618         |  |
| Queen Annes                | 16              | 26                | 196         | 119         | -                 |                   | 52          | 1           | 16                | 26                | 248         | 120         |  |
| Region                     | 349             | 517               | 3,941       | 3,521       | 473               | 10                | 1,571       | 2,143       | 822               | 527               | 5,512       | 5,664       |  |
| 'Regional Change 2019-2020 |                 | 168               |             | (420)       |                   | (463)             |             | 572         |                   | (295)             |             | 152         |  |
| As a Percent               |                 | 48.1%             |             | -10.7%      |                   | -97.9%            |             | 36.4%       |                   | -35.9%            |             | 2.8%        |  |