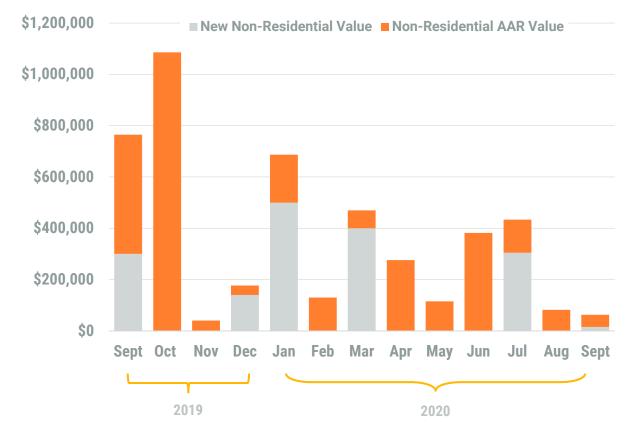

### Exhibit 2: Non-Residential Construction Permit Activity (13-Month)

<sup>\*</sup> Annapolis data are included in Anne Arundel totals

Source: BPDS at the Baltimore Metropolitan Council

Month/Year

17

<sup>\*\*</sup> AAR data is tabulated for permits valued over \$10,000.