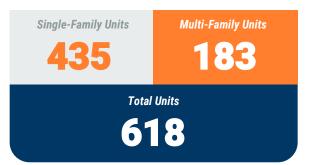

nstruction Overview

#### **MONTHLY UNIT TOTAL**



### YEAR-TO-DATE UNIT TOTAL



### Exhibit 1: New Residential Unit Permit Activity (13-Month)





September, 2020

**Harford County** 

Non-Residential Construction Overview



### Exhibit 2: Non-Residential Construction Permit Activity (13-Month)



<sup>\*</sup> Annapolis data are included in Anne Arundel totals \*\* AAR data is tabulated for permits valued over \$10,000.

Value of Mixed-Use cannot be apportioned and are not included in Non-Residential Value totals.

Source: BPDS at the Baltimore Metropolitan Council

Note: Residential units in mixed-use permits are included in residential unit totals.



September, 2020

**Howard County** 

Residential Construction Overview

#### **MONTHLY UNIT TOTAL**



### YEAR-TO-DATE UNIT TOTAL



### Exhibit 1: New Residential Unit Permit Activity (13-Month)





September, 2020

**Howard County** 

Non-Residential Construction Overview



### Exhibit 2: Non-Residential Construction Permit Activity (13-Month)



<sup>\*</sup> Annapolis data are included in Anne Arundel totals

Source: BPDS at the Baltimore Metropolitan Council

Month/Year

15

<sup>\*\*</sup> AAR data is tabulated for permits valued over \$10,000.

Note: Residential units in mixed-use permits are included in residential unit totals. Value of Mixed-Use cannot be apportioned and are not included in Non-Residential Value totals.



September, 2020

Queen Anne's County

Residential Construction Overview

#### **MONTHLY UNIT TOTAL**



### YEAR-TO-DATE UNIT TOTAL



Exhibit 1: New Residential Unit Permit Activity (13-