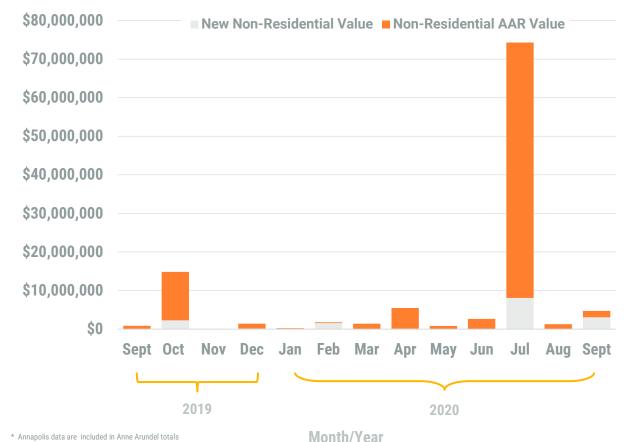

### Exhibit 2: Non-Residential Construction Permit Activity (13-Month)

Value of Mixed-Use cannot be apportioned and are not included in Non-Residential Value totals.

Source: BPDS at the Baltimore Metropolitan Council