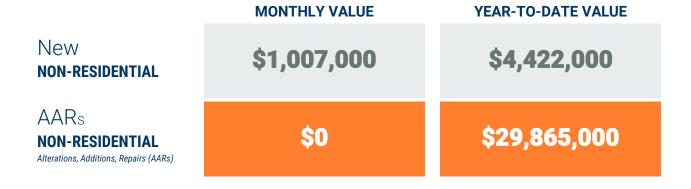

Source: BPDS at the Baltimore Metropolitan Council

Note: Residential units in mixed-use permits are included in residential unit totals.

September, 2020

**Howard County** 

Residential Construction Overview

#### **MONTHLY UNIT TOTAL**

### YEAR-TO-DATE UNIT TOTAL