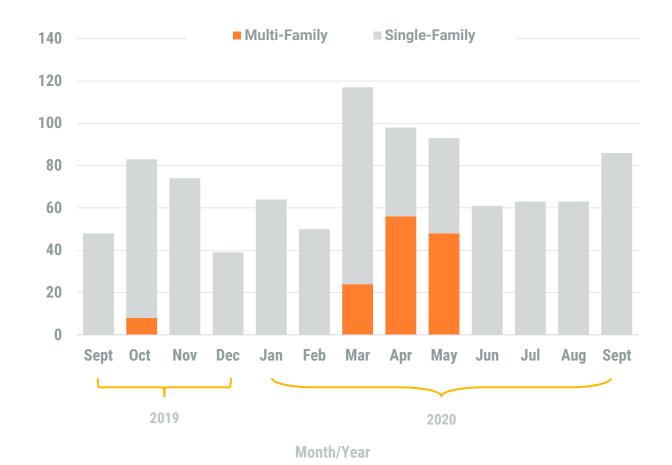

### Exhibit 1: New Residential Unit Permit Activity (13-Month)

Month/Year

September, 2020

Region

Non-Residential Construction Overview