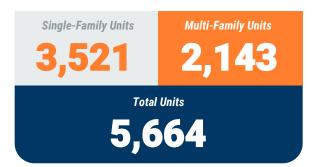

#### **MONTHLY UNIT TOTAL**

# **Multi-Family Units** Single-Family Units **Total Units 527**

#### YEAR-TO-DATE UNIT TOTAL

#### **Table 1a. Residential Construction Activity**

|                            |                 | Single-Fam        | ily Units   |             |                   | Multi-Family      | Units       |             | Total Units       |                   |             |             |  |
|----------------------------|-----------------|-------------------|-------------|-------------|-------------------|-------------------|-------------|-------------|-------------------|-------------------|-------------|-------------|--|
| Se                         | ptember<br>2019 | September<br>2020 | YTD<br>2019 | YTD<br>2020 | September<br>2019 | September<br>2020 | YTD<br>2019 | YTD<br>2020 | September<br>2019 | September<br>2020 | YTD<br>2019 | YTD<br>2020 |  |
| Anne Arundel               | 171             | 191               | 1,511       | 1,487       | 3                 | -                 | 442         | 24          | 174               | 191               | 1,953       | 1,511       |  |
| Annapolis*                 | (4)             | (1)               | (31)        | (28)        | (3)               |                   | (3)         | -           | (7)               | (1)               | (34)        | (28)        |  |
| Baltimore City             | 8               | 4                 | 117         | 49          | 33                |                   | 377         | 1,459       | 41                | 4                 | 494         | 1,508       |  |
| Baltimore                  | 36              | 99                | 678         | 522         | 437               | 100               | 629         | 303         | 473               | 99                | 1,307       | 825         |  |
| Carroll                    | 22              | 66                | 302         | 337         | -                 | 10                | 12          | 45          | 22                | 76                | 314         | 382         |  |
| Harford                    | 48              | 86                | 546         | 572         | -                 |                   | 57          | 128         | 48                | 86                | 603         | 700         |  |
| Howard                     | 48              | 45                | 591         | 435         | -                 |                   | 2           | 183         | 48                | 45                | 593         | 618         |  |
| Queen Annes                | 16              | 26                | 196         | 119         | -                 |                   | 52          | 1           | 16                | 26                | 248         | 120         |  |
| Region                     | 349             | 517               | 3,941       | 3,521       | 473               | 10                | 1,571       | 2,143       | 822               | 527               | 5,512       | 5,664       |  |
| 'Regional Change 2019-2020 |                 | 168               |             | (420)       |                   | (463)             |             | 572         |                   | (295)             |             | 152         |  |
| As a Percent               |                 | 48.1%             |             | -10.7%      |                   | -97.9%            |             | 36.4%       |                   | -35.9%            |             | 2.8%        |  |