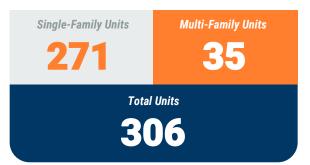

#### **MONTHLY UNIT TOTAL**

#### **Table 1a. Residential Construction Activity**

|                           |                | Single-Fa      | mily Units  |             | Multi-Family Units |                |             |             | Total Units    |                |             |             |
|---------------------------|----------------|----------------|-------------|-------------|--------------------|----------------|-------------|-------------|----------------|----------------|-------------|-------------|
|                           | August<br>2019 | August<br>2020 | YTD<br>2019 | YTD<br>2020 | August<br>2019     | August<br>2020 | YTD<br>2019 | YTD<br>2020 | August<br>2019 | August<br>2020 | YTD<br>2019 | YTD<br>2020 |
| Anne Arundel              | 148            | 181            | 1,340       | 1,296       | 10                 |                | 439         | 24          | 158            | 181            | 1,779       | 1,320       |
| Annapolis*                | (2)            | (3)            | (27)        | (27)        | -                  | 100            | -           | 100         | (2)            | (3)            | (27)        | (27)        |
| Baltimore City            | 27             | 11             | 109         | 45          | 94                 | 541            | 344         | 1,459       | 121            | 552            | 453         | 1,504       |
| Baltimore                 | 77             | 30             | 642         | 423         | -                  | 10             | 192         | 303         | 77             | 40             | 834         | 726         |
| Carroll                   | 29             | 56             | 280         | 271         | -                  | -              | 12          | 35          | 29             | 56             | 292         | 306         |
| Harford                   | 59             | 63             | 498         | 486         | -                  | -              | 57          | 128         | 59             | 63             | 555         | 614         |
| Howard                    | 59             | 56             | 543         | 390         | -                  | -              | 2           | 183         | 59             | 56             | 545         | 573         |
| Queen Annes               | 14             | 4              | 180         | 93          | 14                 | -              | 52          | 1           | 28             | 4              | 232         | 94          |
| Region                    | 413            | 401            | 3,592       | 3,004       | 118                | 551            | 1,098       | 2,133       | 531            | 952            | 4,690       | 5,137       |
| Regional Change 2019-2020 |                | (12)           |             | (588)       |                    | 433            |             | 1,035       |                | 421            |             | 447         |
| As a Percent              |                | -2.9%          |             | -16.4%      |                    | 366.9%         |             | 94.3%       |                | 79.3%          |             | 9.5%        |