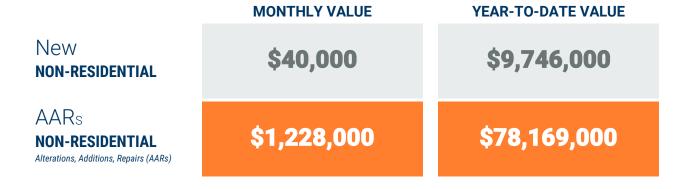

### Exhibit 2: Non-Residential Construction Permit Activity (13-Month)

<sup>\*</sup> Annapolis data are included in Anne Arundel totals \*\* AAR data is tabulated for permits valued over \$10,000.

Source: BPDS at the Baltimore Metropolitan Council

#### **Table 1b. Non-Residential Construction Activity**

|                                           | Nu             | ımber of AA     | AR Permits* | *               | ١              |                    | Ion-Residentia<br>ion Activity<br>s of dollars) | al                  | Value of Additions,<br>Alterations and Repairs<br>(thousands of dollars) |                 |             |                     |  |
|-------------------------------------------|----------------|-----------------|-------------|-----------------|----------------|--------------------|-------------------------------------------------|---------------------|--------------------------------------------------------------------------|-----------------|-------------|---------------------|--|
|                                           | August<br>2019 | August<br>2020  | YTD<br>2019 | YTD<br>2020     | August<br>2019 | August<br>2020     | YTD<br>2019                                     | YTD<br>2020         | August<br>2019                                                           | August<br>2020  | YTD<br>2019 | YTD<br>2020         |  |
| Anne Arundel                              | 121            | 92              | 956         | 787             | 22,862         | 235                | 78,451                                          | 19,332              | 15,129                                                                   | 75,868          | 175,753     | 197,077             |  |
| Annapolis*                                | (9)            | (14)            | (103)       | (135)           | (650)          | -                  | (1,978)                                         | (75)                | (785)                                                                    | (3,272)         | (13,690)    | (22,559)            |  |
| Baltimore City                            | 67             | 55              | 520         | 436             | 54,000         | 5,505              | 113,611                                         | 104,061             | 17,293                                                                   | 44,065          | 396,073     | 288,617             |  |
| Baltimore                                 | 161            | 79              | 1,173       | 728             | 3,437          | 412                | 257,357                                         | 76,848              | 60,007                                                                   | 29,320          | 415,132     | 344,361             |  |
| Carroll                                   | 9              | 11              | 141         | 69              | -              | 40                 | 9,217                                           | 9,746               | 7,128                                                                    | 1,228           | 67,995      | 78,169              |  |
| Harford                                   | 8              | -               | 24          | 20              | 300            | -                  | 28,411                                          | 3,415               | 4,079                                                                    |                 | 7,346       | 29,865              |  |
| Howard                                    | 53             | 53              | 325         | 335             | 5,700          | 10,000             | 191,100                                         | 44,519              | 20,324                                                                   | 14,162          | 514,633     | 162,779             |  |
| Queen Annes                               | 4              | 2               | 19          | 28              | -              | -                  | 3,730                                           | 1,205               | 340                                                                      | 82              | 875         | 1,372               |  |
| Region                                    | 423            | 292             | 3,158       | 2,403           | 86,299         | 16,192             | 681,877                                         | 259,126             | 124,300                                                                  | 164,725         | 1,577,807   | 1,102,240           |  |
| Regional Change 2019-2020<br>As a Percent |                | (131)<br>-31.0% |             | (755)<br>-23.9% |                | (70,107)<br>-81.2% |                                                 | (422,751)<br>-62.0% |                                                                          | 40,425<br>32.5% |             | (475,567)<br>-30.1% |  |