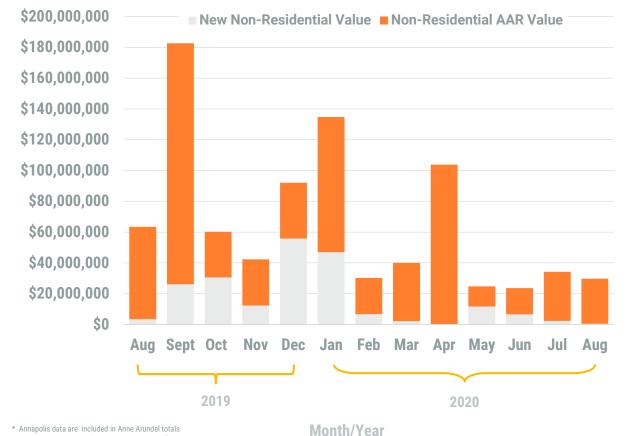

Value of Mixed-Use cannot be apportioned and are not included in Non-Residential Value totals.

August, 2020

**Carroll County** 

Residential Construction Overview

### Exhibit 2: Non-Residential Construction Permit Activity (13-Month)

<sup>\*</sup> Annapolis data are included in Anne Arundel totals \*\* AAR data is tabulated for permits valued over \$10,000.

Source: BPDS at the Baltimore Metropolitan Council