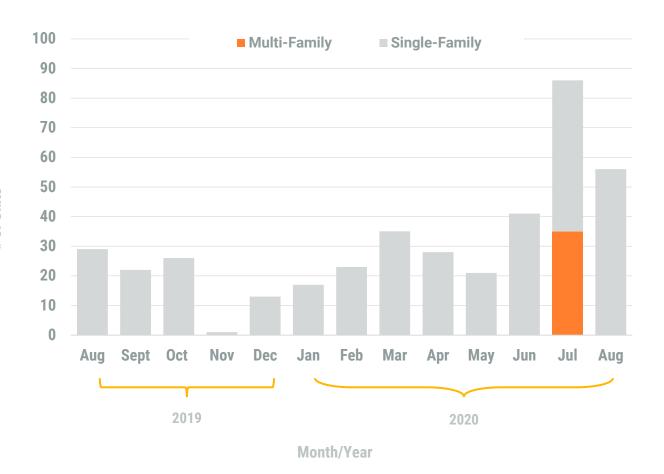

#### **MONTHLY UNIT TOTAL**

#### **Table 1a. Residential Construction Activity**

|                           |                | Single-Fa      | mily Units  |             | Multi-Family Units |                |             |             | Total Units    |                |             |             |
|---------------------------|----------------|----------------|-------------|-------------|--------------------|----------------|-------------|-------------|----------------|----------------|-------------|-------------|
|                           | August<br>2019 | August<br>2020 | YTD<br>2019 | YTD<br>2020 | August<br>2019     | August<br>2020 | YTD<br>2019 | YTD<br>2020 | August<br>2019 | August<br>2020 | YTD<br>2019 | YTD<br>2020 |
| Anne Arundel              | 148            | 181            | 1,340       | 1,296       | 10                 |                | 439         | 24          | 158            | 181            | 1,779       | 1,320       |
| Annapolis*                | (2)            | (3)            | (27)        | (27)        | -                  | 100            | -           | 100         | (2)            | (3)            | (27)        | (27)        |
| Baltimore City            | 27             | 11             | 109         | 45          | 94                 | 541            | 344         | 1,459       | 121            | 552            | 453         | 1,504       |
| Baltimore                 | 77             | 30             | 642         | 423         | -                  | 10             | 192         | 303         | 77             | 40             | 834         | 726         |
| Carroll                   | 29             | 56             | 280         | 271         | -                  | -              | 12          | 35          | 29             | 56             | 292         | 306         |
| Harford                   | 59             | 63             | 498         | 486         | -                  | -              | 57          | 128         | 59             | 63             | 555         | 614         |
| Howard                    | 59             | 56             | 543         | 390         | -                  | -              | 2           | 183         | 59             | 56             | 545         | 573         |
| Queen Annes               | 14             | 4              | 180         | 93          | 14                 | -              | 52          | 1           | 28             | 4              | 232         | 94          |
| Region                    | 413            | 401            | 3,592       | 3,004       | 118                | 551            | 1,098       | 2,133       | 531            | 952            | 4,690       | 5,137       |
| Regional Change 2019-2020 |                | (12)           |             | (588)       |                    | 433            |             | 1,035       |                | 421            |             | 447         |
| As a Percent              |                | -2.9%          |             | -16.4%      |                    | 366.9%         |             | 94.3%       |                | 79.3%          |             | 9.5%        |