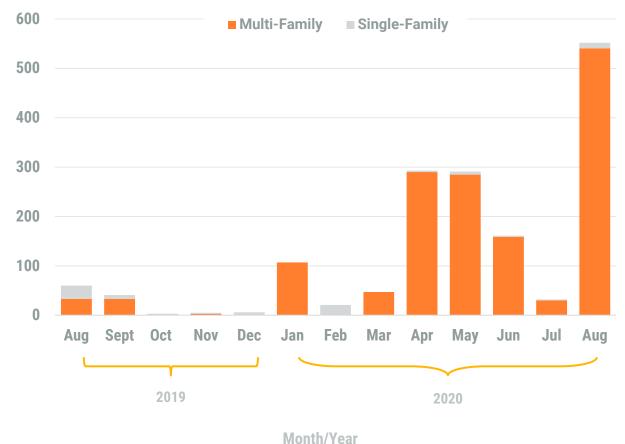

### Exhibit 2: Non-Residential Construction Permit Activity (13-Month)

<sup>\*</sup> Annapolis data are included in Anne Arundel totals

<sup>\*\*</sup> AAR data is tabulated for permits valued over \$10,000.