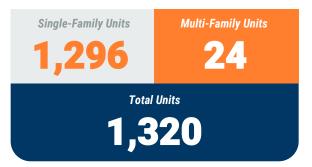

#### **Table 1a. Residential Construction Activity**

|                           |                | Single-Fa      | mily Units  |             | Multi-Family Units |                |             |             | Total Units    |                |             |             |
|---------------------------|----------------|----------------|-------------|-------------|--------------------|----------------|-------------|-------------|----------------|----------------|-------------|-------------|
|                           | August<br>2019 | August<br>2020 | YTD<br>2019 | YTD<br>2020 | August<br>2019     | August<br>2020 | YTD<br>2019 | YTD<br>2020 | August<br>2019 | August<br>2020 | YTD<br>2019 | YTD<br>2020 |
| Anne Arundel              | 148            | 181            | 1,340       | 1,296       | 10                 |                | 439         | 24          | 158            | 181            | 1,779       | 1,320       |
| Annapolis*                | (2)            | (3)            | (27)        | (27)        | -                  | 100            | -           | 100         | (2)            | (3)            | (27)        | (27)        |
| Baltimore City            | 27             | 11             | 109         | 45          | 94                 | 541            | 344         | 1,459       | 121            | 552            | 453         | 1,504       |
| Baltimore                 | 77             | 30             | 642         | 423         | -                  | 10             | 192         | 303         | 77             | 40             | 834         | 726         |
| Carroll                   | 29             | 56             | 280         | 271         | -                  | -              | 12          | 35          | 29             | 56             | 292         | 306         |
| Harford                   | 59             | 63             | 498         | 486         | -                  | -              | 57          | 128         | 59             | 63             | 555         | 614         |
| Howard                    | 59             | 56             | 543         | 390         | -                  | -              | 2           | 183         | 59             | 56             | 545         | 573         |
| Queen Annes               | 14             | 4              | 180         | 93          | 14                 | -              | 52          | 1           | 28             | 4              | 232         | 94          |
| Region                    | 413            | 401            | 3,592       | 3,004       | 118                | 551            | 1,098       | 2,133       | 531            | 952            | 4,690       | 5,137       |
| Regional Change 2019-2020 |                | (12)           |             | (588)       |                    | 433            |             | 1,035       |                | 421            |             | 447         |
| As a Percent              |                | -2.9%          |             | -16.4%      |                    | 366.9%         |             | 94.3%       |                | 79.3%          |             | 9.5%        |