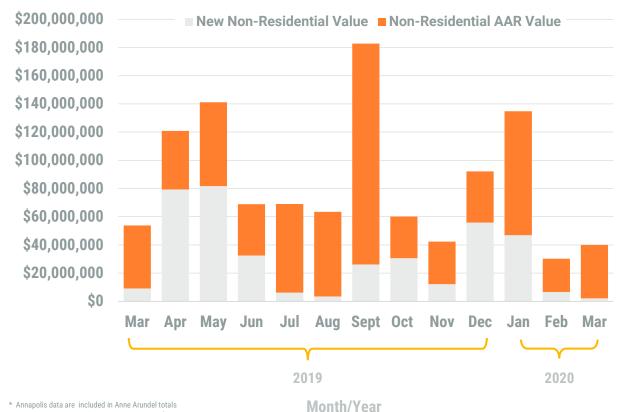

## Exhibit 2: Non-Residential Construction Permit Activity (13-Month)

Note: Residential units in mixed-use permits are included in residential unit totals.

Value of Mixed-Use cannot be apportioned and are not included in Non-Residential Value totals.

### **Table 1b. Non-Residential Construction Activity**

|                                            | Nu                            | ımber of AAR I | Permits** |               |                     | Value of New N<br>Constructi<br>(thousands | on Activity |                     | Value of Additions,<br>Alterations and Repairs<br>(thousands of dollars) |                 |         |                    |
|--------------------------------------------|-------------------------------|----------------|-----------|---------------|---------------------|--------------------------------------------|-------------|---------------------|--------------------------------------------------------------------------|-----------------|---------|--------------------|
|                                            | March March YTD YTD 2019 2020 |                |           |               | March March YTD YTD |                                            |             | YTD<br>2020         | March March YTD YTD                                                      |                 |         |                    |
| Anne Arundel                               | 115                           | 86             | 312       | 307           | 5,817               | 9,381                                      | 13,143      | 9,881               | 13,731                                                                   | 11,177          | 31,988  | 42,418             |
| Annapolis*                                 | (21)                          | (15)           | (48)      | (51)          | (1,328)             | -                                          | (1,328)     |                     | (2,312)                                                                  | (5,046)         | (6,195) | (8,585)            |
| Baltimore City                             | 42                            | 47             | 170       | 171           | 31,000              | 65,015                                     | 33,275      | 88,015              | 25,138                                                                   | 43,535          | 234,220 | 116,716            |
| Baltimore                                  | 157                           | 100            | 389       | 349           | 9,170               | 2,155                                      | 54,170      | 55,730              | 44,605                                                                   | 37,813          | 155,092 | 149,375            |
| Carroll                                    | 17                            | 8              | 47        | 14            | 1,000               | -                                          | 3,600       | 1,567               | 2,534                                                                    | 1,390           | 25,280  | 1,792              |
| Harford                                    | 3                             | 1              | 8         | 5             | 4,000               | 2,510                                      | 20,486      | 2,510               | 121                                                                      | 61              | 1,931   | 234                |
| Howard                                     | 25                            | 46             | 87        | 120           | 42,250              | -                                          | 175,450     | 6,000               | 5,848                                                                    | 31,814          | 31,354  | 82,135             |
| Region                                     | 359                           | 288            | 1,013     | 966           | 93,237              | 79,061                                     | 300,124     | 163,703             | 91,977                                                                   | 125,790         | 479,865 | 392,670            |
| 'Regional Change 2019-2020<br>As a Percent |                               | (71)<br>-19.8% |           | (47)<br>-4.6% |                     | (14,176)<br>-15.2%                         |             | (136,421)<br>-45.5% |                                                                          | 33,813<br>36.8% |         | (87,195)<br>-18.2% |