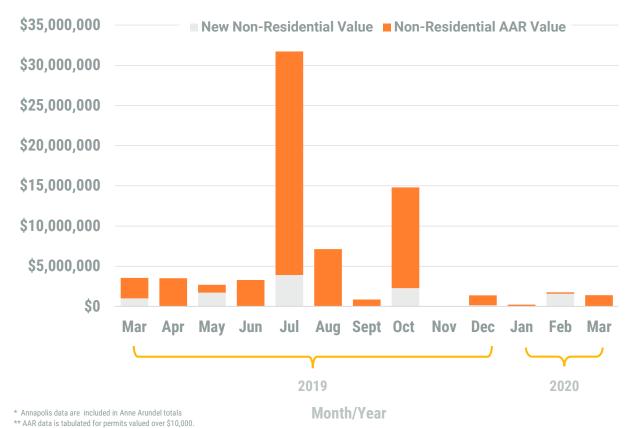

## Exhibit 2: Non-Residential Construction Permit Activity (13-Month)

<sup>\*</sup> Annapolis data are included in Anne Arundel totals \*\* AAR data is tabulated for permits valued over \$10,000.

Value of Mixed-Use cannot be apportioned and are not included in Non-Residential Value totals.

Note: Residential units in mixed-use permits are included in residential unit totals.

March, 2020

**Howard County** 