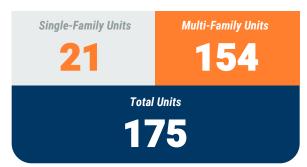

dential units in mixed-use permits valued over \$10,000.

Note: Residential units in mixed-use permits are included in residential unit totals.

Value of Mixed-Use cannot be apportioned and are not included in Non-Residential Value totals.

Source: BPDS at the Baltimore Metropolitan Council



March, 2020

Anne Arundel County

Residential Construction Overview

### **MONTHLY UNIT TOTAL**

# Single-Family Units 157 Total Units 181

## YEAR-TO-DATE UNIT TOTAL



Exhibit 1: New Residential Unit Permit Activity (13-Month)





March, 2020

Anne Arundel County

Non-Residential Construction Overview



## Exhibit 2: Non-Residential Construction Permit Activity (13-Month)





March, 2020 Baltimore City

Residential Construction Overview

### **MONTHLY UNIT TOTAL**



## YEAR-TO-DATE UNIT TOTAL



Exhibit 1: New Residential Unit Permit Activity (13-Month)



Month/Year



March, 2020

**Baltimore City** 

Non-Residential Construction Overview



## Exhibit 2: Non-Residential Construction Permit Activity (13-Month)



Note: Residential units in mixed-use permits are included in residential unit totals. Value of Mixed-Use cannot be apportioned and are not included in Non-Residential Value totals.

Source: BPDS at the Baltimore Metropolitan Council



March, 2020

**Baltimore County** 

8

Residential Construction Overview

### **MONTHLY UNIT TOTAL**



## **YEAR-TO-DATE UNIT TOTAL**



## Exhibit 1: New Residential Unit Permit Activity (13-Month)





March, 2020

**Baltimore County** 

Non-Residential Construction Overview



## Exhibit 2: Non-Residential Construction Permit Activi