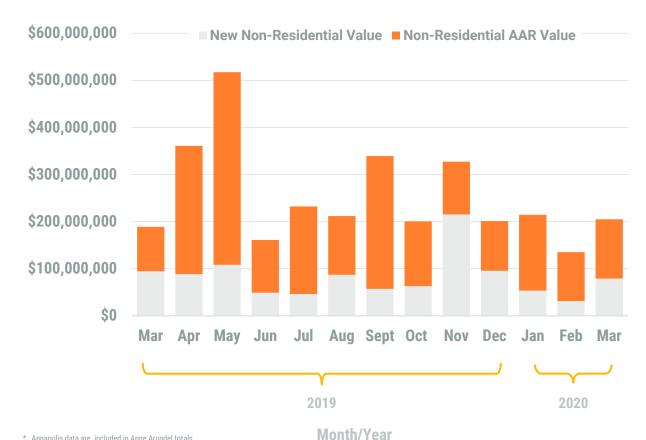

## Exhibit 2: Non-Residential Construction Permit Activity (13-Month)

<sup>\*</sup> Annapolis data are included in Anne Arundel totals \*\* AAR data is tabulated for permits valued over \$10,000.

ANNE ARUNDEL COUNTY BALTIMORE CITY HARFORD COUNTY BALTIMORE COUNTY CARROLL COUNTY HOWARD COUNTY QUEEN ANNE'S COUNTY

### **Table 1b. Non-Residential Construction Activity**

|                                            | Nu                            | ımber of AAR I | Permits** |               |                     | Value of New N<br>Constructi<br>(thousands | on Activity |                     | Value of Additions,<br>Alterations and Repairs<br>(thousands of dollars) |                 |         |                    |
|--------------------------------------------|-------------------------------|----------------|-----------|---------------|---------------------|--------------------------------------------|-------------|---------------------|--------------------------------------------------------------------------|-----------------|---------|--------------------|
|                                            | March March YTD YTD 2019 2020 |                |           |               | March March YTD YTD |                                            |             | YTD<br>2020         | March March YTD YTD                                                      |                 |         |                    |
| Anne Arundel                               | 115                           | 86             | 312       | 307           | 5,817               | 9,381                                      | 13,143      | 9,881               | 13,731                                                                   | 11,177          | 31,988  | 42,418             |
| Annapolis*                                 | (21)                          | (15)           | (48)      | (51)          | (1,328)             | -                                          | (1,328)     |                     | (2,312)                                                                  | (5,046)         | (6,195) | (8,585)            |
| Baltimore City                             | 42                            | 47             | 170       | 171           | 31,000              | 65,015                                     | 33,275      | 88,015              | 25,138                                                                   | 43,535          | 234,220 | 116,716            |
| Baltimore                                  | 157                           | 100            | 389       | 349           | 9,170               | 2,155                                      | 54,170      | 55,730              | 44,605                                                                   | 37,813          | 155,092 | 149,375            |
| Carroll                                    | 17                            | 8              | 47        | 14            | 1,000               | -                                          | 3,600       | 1,567               | 2,534                                                                    | 1,390           | 25,280  | 1,792              |
| Harford                                    | 3                             | 1              | 8         | 5             | 4,000               | 2,510                                      | 20,486      | 2,510               | 121                                                                      | 61              | 1,931   | 234                |
| Howard                                     | 25                            | 46             | 87        | 120           | 42,250              | -                                          | 175,450     | 6,000               | 5,848                                                                    | 31,814          | 31,354  | 82,135             |
| Region                                     | 359                           | 288            | 1,013     | 966           | 93,237              | 79,061                                     | 300,124     | 163,703             | 91,977                                                                   | 125,790         | 479,865 | 392,670            |
| 'Regional Change 2019-2020<br>As a Percent |                               | (71)<br>-19.8% |           | (47)<br>-4.6% |                     | (14,176)<br>-15.2%                         |             | (136,421)<br>-45.5% |                                                                          | 33,813<br>36.8% |         | (87,195)<br>-18.2% |