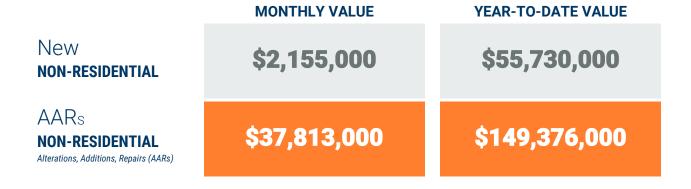

## Exhibit 2: Non-Residential Construction Permit Activity (13-Month)

<sup>\*</sup> Annapolis data are included in Anne Arundel totals \*\* AAR data is tabulated for permits valued over \$10,000.

Note: Residential units in mixed-use permits are included in residential unit totals.

### **Table 1b. Non-Residential Construction Activity**

|                                            | Nu                            | ımber of AAR I | Permits** |               |                     | Value of New N<br>Constructi<br>(thousands | on Activity |                     | Value of Additions,<br>Alterations and Repairs<br>(thousands of dollars) |                 |         |                    |
|--------------------------------------------|-------------------------------|----------------|-----------|---------------|---------------------|--------------------------------------------|-------------|---------------------|--------------------------------------------------------------------------|-----------------|---------|--------------------|
|                                            | March March YTD YTD 2019 2020 |                |           |               | March March YTD YTD |                                            |             | YTD<br>2020         | March March YTD YTD                                                      |                 |         |                    |
| Anne Arundel                               | 115                           | 86             | 312       | 307           | 5,817               | 9,381                                      | 13,143      | 9,881               | 13,731                                                                   | 11,177          | 31,988  | 42,418             |
| Annapolis*                                 | (21)                          | (15)           | (48)      | (51)          | (1,328)             | -                                          | (1,328)     |                     | (2,312)                                                                  | (5,046)         | (6,195) | (8,585)            |
| Baltimore City                             | 42                            | 47             | 170       | 171           | 31,000              | 65,015                                     | 33,275      | 88,015              | 25,138                                                                   | 43,535          | 234,220 | 116,716            |
| Baltimore                                  | 157                           | 100            | 389       | 349           | 9,170               | 2,155                                      | 54,170      | 55,730              | 44,605                                                                   | 37,813          | 155,092 | 149,375            |
| Carroll                                    | 17                            | 8              | 47        | 14            | 1,000               | -                                          | 3,600       | 1,567               | 2,534                                                                    | 1,390           | 25,280  | 1,792              |
| Harford                                    | 3                             | 1              | 8         | 5             | 4,000               | 2,510                                      | 20,486      | 2,510               | 121                                                                      | 61              | 1,931   | 234                |
| Howard                                     | 25                            | 46             | 87        | 120           | 42,250              | -                                          | 175,450     | 6,000               | 5,848                                                                    | 31,814          | 31,354  | 82,135             |
| Region                                     | 359                           | 288            | 1,013     | 966           | 93,237              | 79,061                                     | 300,124     | 163,703             | 91,977                                                                   | 125,790         | 479,865 | 392,670            |
| 'Regional Change 2019-2020<br>As a Percent |                               | (71)<br>-19.8% |           | (47)<br>-4.6% |                     | (14,176)<br>-15.2%                         |             | (136,421)<br>-45.5% |                                                                          | 33,813<br>36.8% |         | (87,195)<br>-18.2% |