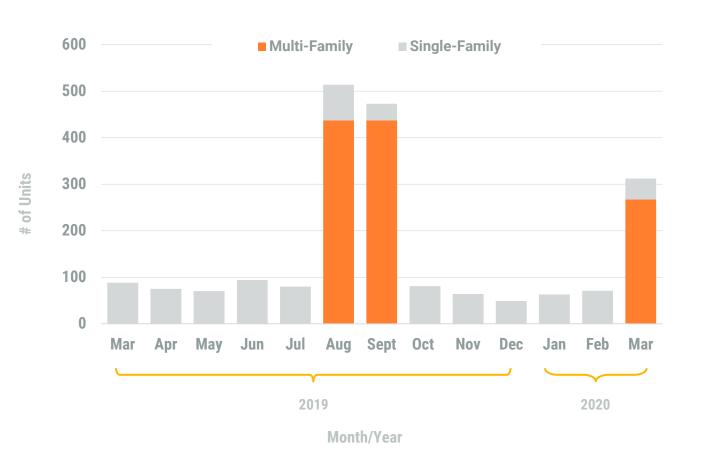

## Exhibit 1: New Residential Unit Permit Activity (13-Month)

March, 2020

**Baltimore County** 

Non-Residential Construction Overview

## **Table 1a. Residential Construction Activity**

|                           |       | Single-Fam | ily Units |        | Multi-Family Units |       |      |       | Total Units |       |       |       |
|---------------------------|-------|------------|-----------|--------|--------------------|-------|------|-------|-------------|-------|-------|-------|
| '                         | March | March      | YTD       | YTD    | March              | March | YTD  | YTD   | March       | March | YTD   | YTD   |
|                           | 2019  | 2020       | 2019      | 2020   | 2019               | 2020  | 2019 | 2020  | 2019        | 2020  | 2019  | 2020  |
| Anne Arundel              | 176   | 157        | 456       | 488    | 270                | 24    | 270  | 24    | 446         | 181   | 726   | 512   |
| Annapolis*                | (7)   | (7)        | (12)      | (8)    | -                  |       | -    |       | (7)         | (7)   | (12)  | (8)   |
| Baltimore City            | 14    | -          | 50        | 21     | -                  | 47    | -    | 154   | 14          | 47    | 50    | 175   |
| Baltimore                 | 88    | 45         | 246       | 179    | -                  | 267   | 192  | 267   | 88          | 312   | 438   | 446   |
| Carroll                   | 32    | 35         | 100       | 75     | -                  |       | -    |       | 32          |       | 100   | 75    |
| Harford                   | 77    | 93         | 162       | 210    | 57                 | 24    | 57   | 24    | 134         | 117   | 219   | 234   |
| Howard                    | 97    | 60         | 236       | 145    | -                  | 135   | -    | 135   | 97          | 195   | 236   | 280   |
| Region                    | 484   | 390        | 1,250     | 1,118  | 327                | 497   | 519  | 604   | 811         | 887   | 1,769 | 1,722 |
| Regional Change 2019-2020 |       | (94)       |           | (132)  |                    | 170   |      | 85    |             | 76    |       | (47)  |
| As a Percent              |       | -19.4%     |           | -10.6% |                    | 52.0% |      | 16.4% |             | 9.4%  |       | -2.7% |