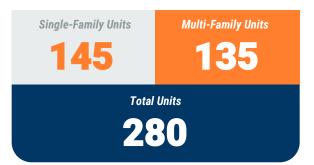

# Single-Family Units 157 Total Units 181

## YEAR-TO-DATE UNIT TOTAL

Exhibit 1: New Residential Unit Permit Activity (13-Month)

March, 2020

Anne Arundel County

Non-Residential Construction Overview