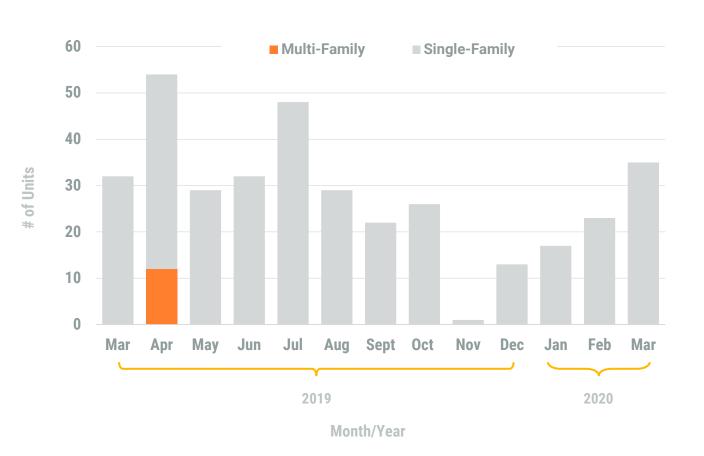

## **YEAR-TO-DATE UNIT TOTAL**

Exhibit 1: New Residential Unit Permit Activity (13-Month)

March, 2020 **Carroll County** 

Non-Residential Construction Overview

## **Table 1a. Residential Construction Activity**

|                           |       | Single-Fam | ily Units |        | Multi-Family Units |       |      |       | Total Units |       |       |       |
|---------------------------|-------|------------|-----------|--------|--------------------|-------|------|-------|-------------|-------|-------|-------|
| '                         | March | March      | YTD       | YTD    | March              | March | YTD  | YTD   | March       | March | YTD   | YTD   |
|                           | 2019  | 2020       | 2019      | 2020   | 2019               | 2020  | 2019 | 2020  | 2019        | 2020  | 2019  | 2020  |
| Anne Arundel              | 176   | 157        | 456       | 488    | 270                | 24    | 270  | 24    | 446         | 181   | 726   | 512   |
| Annapolis*                | (7)   | (7)        | (12)      | (8)    | -                  |       | -    |       | (7)         | (7)   | (12)  | (8)   |
| Baltimore City            | 14    | -          | 50        | 21     | -                  | 47    | -    | 154   | 14          | 47    | 50    | 175   |
| Baltimore                 | 88    | 45         | 246       | 179    | -                  | 267   | 192  | 267   | 88          | 312   | 438   | 446   |
| Carroll                   | 32    | 35         | 100       | 75     | -                  |       | -    |       | 32          |       | 100   | 75    |
| Harford                   | 77    | 93         | 162       | 210    | 57                 | 24    | 57   | 24    | 134         | 117   | 219   | 234   |
| Howard                    | 97    | 60         | 236       | 145    | -                  | 135   | -    | 135   | 97          | 195   | 236   | 280   |
| Region                    | 484   | 390        | 1,250     | 1,118  | 327                | 497   | 519  | 604   | 811         | 887   | 1,769 | 1,722 |
| Regional Change 2019-2020 |       | (94)       |           | (132)  |                    | 170   |      | 85    |             | 76    |       | (47)  |
| As a Percent              |       | -19.4%     |           | -10.6% |                    | 52.0% |      | 16.4% |             | 9.4%  |       | -2.7% |