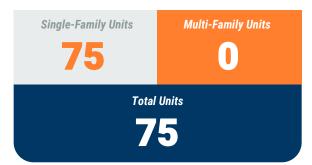

# Single-Family Units 35 Multi-Family Units O Total Units 35

## **Table 1a. Residential Construction Activity**

|                           |       | Single-Fam | ily Units |        | Multi-Family Units |       |      |       | Total Units |       |       |       |
|---------------------------|-------|------------|-----------|--------|--------------------|-------|------|-------|-------------|-------|-------|-------|
| '                         | March | March      | YTD       | YTD    | March              | March | YTD  | YTD   | March       | March | YTD   | YTD   |
|                           | 2019  | 2020       | 2019      | 2020   | 2019               | 2020  | 2019 | 2020  | 2019        | 2020  | 2019  | 2020  |
| Anne Arundel              | 176   | 157        | 456       | 488    | 270                | 24    | 270  | 24    | 446         | 181   | 726   | 512   |
| Annapolis*                | (7)   | (7)        | (12)      | (8)    | -                  |       | -    |       | (7)         | (7)   | (12)  | (8)   |
| Baltimore City            | 14    | -          | 50        | 21     | -                  | 47    | -    | 154   | 14          | 47    | 50    | 175   |
| Baltimore                 | 88    | 45         | 246       | 179    | -                  | 267   | 192  | 267   | 88          | 312   | 438   | 446   |
| Carroll                   | 32    | 35         | 100       | 75     | -                  |       | -    |       | 32          |       | 100   | 75    |
| Harford                   | 77    | 93         | 162       | 210    | 57                 | 24    | 57   | 24    | 134         | 117   | 219   | 234   |
| Howard                    | 97    | 60         | 236       | 145    | -                  | 135   | -    | 135   | 97          | 195   | 236   | 280   |
| Region                    | 484   | 390        | 1,250     | 1,118  | 327                | 497   | 519  | 604   | 811         | 887   | 1,769 | 1,722 |
| Regional Change 2019-2020 |       | (94)       |           | (132)  |                    | 170   |      | 85    |             | 76    |       | (47)  |
| As a Percent              |       | -19.4%     |           | -10.6% |                    | 52.0% |      | 16.4% |             | 9.4%  |       | -2.7% |