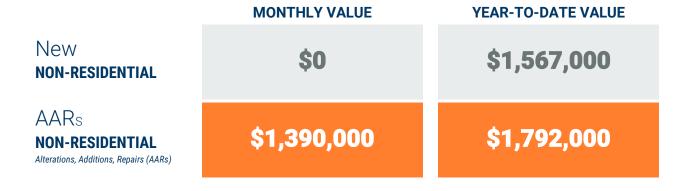

### **Table 1b. Non-Residential Construction Activity**

|                                            | Nu                            | ımber of AAR I | Permits** |               |                     | Value of New N<br>Constructi<br>(thousands | on Activity |                     | Value of Additions,<br>Alterations and Repairs<br>(thousands of dollars) |                 |         |                    |
|--------------------------------------------|-------------------------------|----------------|-----------|---------------|---------------------|--------------------------------------------|-------------|---------------------|--------------------------------------------------------------------------|-----------------|---------|--------------------|
|                                            | March March YTD YTD 2019 2020 |                |           |               | March March YTD YTD |                                            |             | YTD<br>2020         | March March YTD YTD                                                      |                 |         |                    |
| Anne Arundel                               | 115                           | 86             | 312       | 307           | 5,817               | 9,381                                      | 13,143      | 9,881               | 13,731                                                                   | 11,177          | 31,988  | 42,418             |
| Annapolis*                                 | (21)                          | (15)           | (48)      | (51)          | (1,328)             | -                                          | (1,328)     |                     | (2,312)                                                                  | (5,046)         | (6,195) | (8,585)            |
| Baltimore City                             | 42                            | 47             | 170       | 171           | 31,000              | 65,015                                     | 33,275      | 88,015              | 25,138                                                                   | 43,535          | 234,220 | 116,716            |
| Baltimore                                  | 157                           | 100            | 389       | 349           | 9,170               | 2,155                                      | 54,170      | 55,730              | 44,605                                                                   | 37,813          | 155,092 | 149,375            |
| Carroll                                    | 17                            | 8              | 47        | 14            | 1,000               | -                                          | 3,600       | 1,567               | 2,534                                                                    | 1,390           | 25,280  | 1,792              |
| Harford                                    | 3                             | 1              | 8         | 5             | 4,000               | 2,510                                      | 20,486      | 2,510               | 121                                                                      | 61              | 1,931   | 234                |
| Howard                                     | 25                            | 46             | 87        | 120           | 42,250              | -                                          | 175,450     | 6,000               | 5,848                                                                    | 31,814          | 31,354  | 82,135             |
| Region                                     | 359                           | 288            | 1,013     | 966           | 93,237              | 79,061                                     | 300,124     | 163,703             | 91,977                                                                   | 125,790         | 479,865 | 392,670            |
| 'Regional Change 2019-2020<br>As a Percent |                               | (71)<br>-19.8% |           | (47)<br>-4.6% |                     | (14,176)<br>-15.2%                         |             | (136,421)<br>-45.5% |                                                                          | 33,813<br>36.8% |         | (87,195)<br>-18.2% |