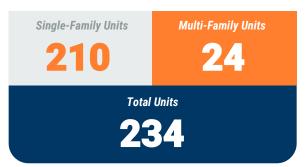

e not included in Non-Residential Value totals.



March, 2020 Carroll County

Residential Construction Overview

## **MONTHLY UNIT TOTAL**

# Single-Family Units 35 Multi-Family Units O Total Units 35

## **YEAR-TO-DATE UNIT TOTAL**



Exhibit 1: New Residential Unit Permit Activity (13-Month)





March, 2020 **Carroll County** 

Non-Residential Construction Overview



## Exhibit 2: Non-Residential Construction Permit Activity (13-Month)



Note: Residential units in mixed-use permits are included in residential unit totals.

Value of Mixed-Use cannot be apportioned and are not included in Non-Residential Value totals.



March, 2020

**Harford County** 

Residential Construction Overview

### **MONTHLY UNIT TOTAL**

# Single-Family Units 93 Total Units 117

## YEAR-TO-DATE UNIT TOTAL



# Exhibit 1: New Residential Unit Permit Activity (13-Month)





March, 2020

**Harford County** 

Non-Residential Construction Overview



## Exhibit 2: Non-Residential Construction Permit Activity (13-Month)



<sup>\*</sup> Annapolis data are included in Anne Arundel totals \*\* AAR data is tabulated for permits valued over \$10,000.

Value of Mixed-Use cannot be apportioned and are not included in Non-Residential Value totals.

Note: Residential units in mixed-use permits are included in residential unit totals.



March, 2020

**Howard County** 

## Residential Construction Overview

### **MONTHLY UNIT TOTAL**



## **YEAR-TO-DATE UNIT TOTAL**



## Exhibit 1: New Residential Unit Permit Activity (13-Month)





Value of Permits

# **Building Activity Report**

March, 2020

**Howar