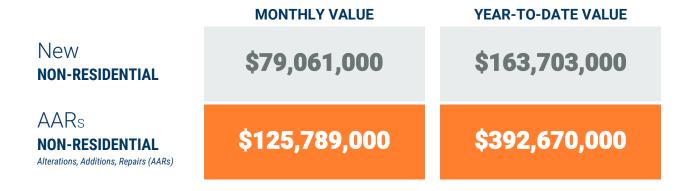

## Exhibit 2: Non-Residential Construction Permit Activity (13-Month)

<sup>\*</sup> Annapolis data are included in Anne Arundel totals \*\* AAR data is tabulated for permits valued over \$10,000.

ANNE ARUNDEL COUNTY BALTIMORE CITY HARFORD COUNTY BALTIMORE COUNTY CARROLL COUNTY HOWARD COUNTY QUEEN ANNE'S COUNTY

### **Table 1b. Non-Residential Construction Activity**

|                                            | Nu                            | ımber of AAR I | Permits** |               |                     | Value of New N<br>Constructi<br>(thousands | on Activity |                     | Value of Additions,<br>Alterations and Repairs<br>(thousands of dollars) |                 |         |                    |
|--------------------------------------------|-------------------------------|----------------|-----------|---------------|---------------------|--------------------------------------------|-------------|---------------------|--------------------------------------------------------------------------|-----------------|---------|--------------------|
|                                            | March March YTD YTD 2019 2020 |                |           |               | March March YTD YTD |                                            |             | YTD<br>2020         | March March YTD YTD                                                      |                 |         |                    |
| Anne Arundel                               | 115                           | 86             | 312       | 307           | 5,817               | 9,381                                      | 13,143      | 9,881               | 13,731                                                                   | 11,177          | 31,988  | 42,418             |
| Annapolis*                                 | (21)                          | (15)           | (48)      | (51)          | (1,328)             | -                                          | (1,328)     |                     | (2,312)                                                                  | (5,046)         | (6,195) | (8,585)            |
| Baltimore City                             | 42                            | 47             | 170       | 171           | 31,000              | 65,015                                     | 33,275      | 88,015              | 25,138                                                                   | 43,535          | 234,220 | 116,716            |
| Baltimore                                  | 157                           | 100            | 389       | 349           | 9,170               | 2,155                                      | 54,170      | 55,730              | 44,605                                                                   | 37,813          | 155,092 | 149,375            |
| Carroll                                    | 17                            | 8              | 47        | 14            | 1,000               | -                                          | 3,600       | 1,567               | 2,534                                                                    | 1,390           | 25,280  | 1,792              |
| Harford                                    | 3                             | 1              | 8         | 5             | 4,000               | 2,510                                      | 20,486      | 2,510               | 121                                                                      | 61              | 1,931   | 234                |
| Howard                                     | 25                            | 46             | 87        | 120           | 42,250              | -                                          | 175,450     | 6,000               | 5,848                                                                    | 31,814          | 31,354  | 82,135             |
| Region                                     | 359                           | 288            | 1,013     | 966           | 93,237              | 79,061                                     | 300,124     | 163,703             | 91,977                                                                   | 125,790         | 479,865 | 392,670            |
| 'Regional Change 2019-2020<br>As a Percent |                               | (71)<br>-19.8% |           | (47)<br>-4.6% |                     | (14,176)<br>-15.2%                         |             | (136,421)<br>-45.5% |                                                                          | 33,813<br>36.8% |         | (87,195)<br>-18.2% |