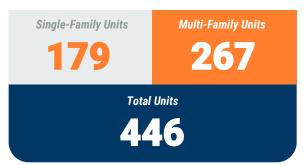

### **MONTHLY UNIT TOTAL**

## **YEAR-TO-DATE UNIT TOTAL**

## **Table 1a. Residential Construction Activity**

|                           |       | Single-Fam | ily Units |        | Multi-Family Units |       |      |       | Total Units |       |       |       |
|---------------------------|-------|------------|-----------|--------|--------------------|-------|------|-------|-------------|-------|-------|-------|
| '                         | March | March      | YTD       | YTD    | March              | March | YTD  | YTD   | March       | March | YTD   | YTD   |
|                           | 2019  | 2020       | 2019      | 2020   | 2019               | 2020  | 2019 | 2020  | 2019        | 2020  | 2019  | 2020  |
| Anne Arundel              | 176   | 157        | 456       | 488    | 270                | 24    | 270  | 24    | 446         | 181   | 726   | 512   |
| Annapolis*                | (7)   | (7)        | (12)      | (8)    | -                  |       | -    |       | (7)         | (7)   | (12)  | (8)   |
| Baltimore City            | 14    | -          | 50        | 21     | -                  | 47    | -    | 154   | 14          | 47    | 50    | 175   |
| Baltimore                 | 88    | 45         | 246       | 179    | -                  | 267   | 192  | 267   | 88          | 312   | 438   | 446   |
| Carroll                   | 32    | 35         | 100       | 75     | -                  |       | -    |       | 32          |       | 100   | 75    |
| Harford                   | 77    | 93         | 162       | 210    | 57                 | 24    | 57   | 24    | 134         | 117   | 219   | 234   |
| Howard                    | 97    | 60         | 236       | 145    | -                  | 135   | -    | 135   | 97          | 195   | 236   | 280   |
| Region                    | 484   | 390        | 1,250     | 1,118  | 327                | 497   | 519  | 604   | 811         | 887   | 1,769 | 1,722 |
| Regional Change 2019-2020 |       | (94)       |           | (132)  |                    | 170   |      | 85    |             | 76    |       | (47)  |
| As a Percent              |       | -19.4%     |           | -10.6% |                    | 52.0% |      | 16.4% |             | 9.4%  |       | -2.7% |