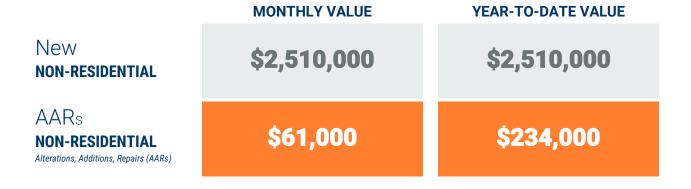

## Exhibit 2: Non-Residential Construction Permit Activity (13-Month)

<sup>\*</sup> Annapolis data are included in Anne Arundel totals \*\* AAR data is tabulated for permits valued over \$10,000.

Value of Mixed-Use cannot be apportioned and are not included in Non-Residential Value totals.

Note: Residential units in mixed-use permits are included in residential unit totals.

March, 2020

**Howard County** 