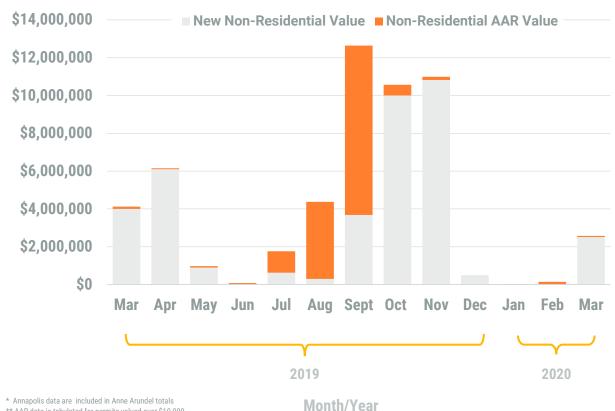

## Exhibit 2: Non-Residential Construction Permit Activity (13-Month)

<sup>\*</sup> Annapolis data are included in Anne Arundel totals \*\* AAR data is tabulated for permits valued over \$10,000.

ANNE ARUNDEL COUNTY BALTIMORE CITY HARFORD COUNTY BALTIMORE COUNTY CARROLL COUNTY HOWARD COUNTY QUEEN ANNE'S COUNTY

Note: Residential units in mixed-use permits valued over \$10,000.

Note: Residential units in mixed-use permits are included in residential unit totals.

Value of Mixed-Use cannot be apportioned and are not included in Non-Residential Value totals.

Source: BPDS at the Baltimore Metropolitan Council

March, 2020

Anne Arundel County

Residential Construction Overview