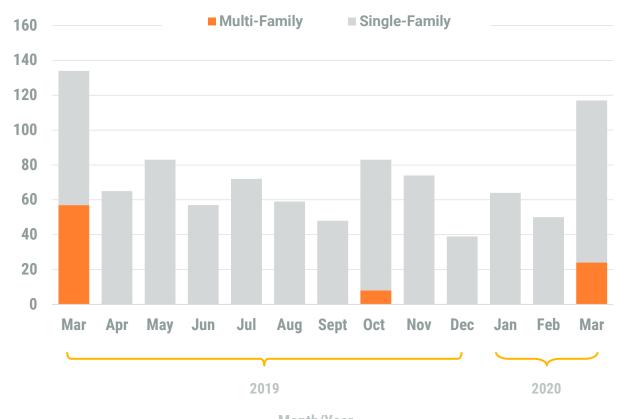

# Exhibit 1: New Residential Unit Permit Activity (13-Month)

March, 2020

**Harford County** 

Non-Residential Construction Overview