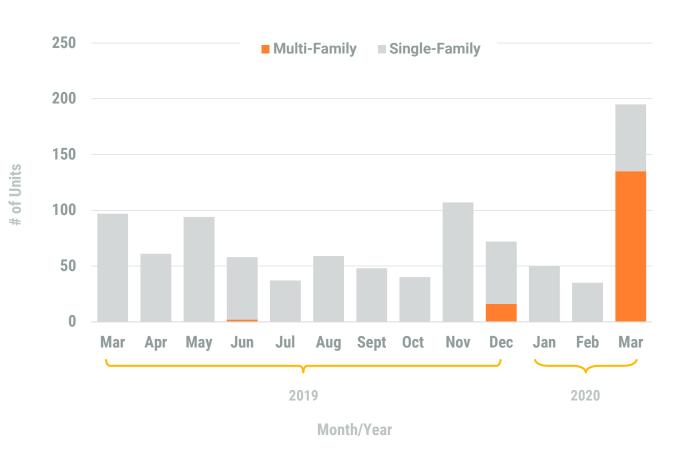

**

# Single-Family Units 93 Total Units 117

## YEAR-TO-DATE UNIT TOTAL



# Exhibit 1: New Residential Unit Permit Activity (13-Month)





March, 2020

**Harford County** 

Non-Residential Construction Overview



## Exhibit 2: Non-Residential Construction Permit Activity (13-Month)



<sup>\*</sup> Annapolis data are included in Anne Arundel totals \*\* AAR data is tabulated for permits valued over \$10,000.

Value of Mixed-Use cannot be apportioned and are not included in Non-Residential Value totals.

Note: Residential units in mixed-use permits are included in residential unit totals.



March, 2020

**Howard County** 

## Residential Construction Overview

### **MONTHLY UNIT TOTAL**



## **YEAR-TO-DATE UNIT TOTAL**



## Exhibit 1: New Residential Unit Permit Activity (13-Month)





Value of Permits

# **Building Activity Report**

March, 2020

**Howard County** 

## Non-Residential Construction Overview



## Exhibit 2: Non-Residential Construction Permit Activity (13-Month)



<sup>\*</sup> Annapolis data are included in Anne Arundel totals \*\* AAR data is tabulated for permits valued over \$10,000.

Note: Residential units in mixed-use permits are included in residential unit totals.

Value of Mixed-Use cannot be apportioned and are not included in Non-Residential Value totals.

### **METROPOLITAN**



# **Building Activity Report**

March, 2020

#### Table A. Region's Most Significant New Non-Residential Projects

| Amount           | County/City    | Location                      | Description                                                          | Owner