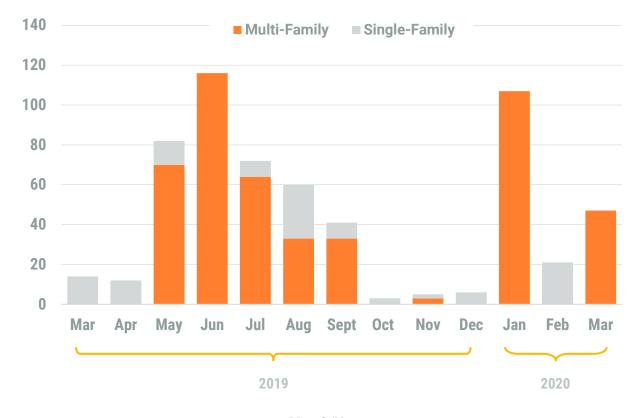

## YEAR-TO-DATE UNIT TOTAL

Exhibit 1: New Residential Unit Permit Activity (13-Month)

March, 2020

Anne Arundel County

Non-Residential Construction Overview