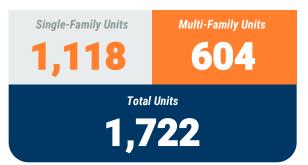

### **MONTHLY UNIT TOTAL**

# Single-Family Units 390 Total Units 887

## YEAR-TO-DATE UNIT TOTAL

Exhibit 1: New Residential Unit Permit Activity (13-Month)

Value of Permits

## **Table 1a. Residential Construction Activity**

|                           |       | Single-Fam | ily Units |        | Multi-Family Units |       |      |       | Total Units |       |       |       |
|---------------------------|-------|------------|-----------|--------|--------------------|-------|------|-------|-------------|-------|-------|-------|
| '                         | March | March      | YTD       | YTD    | March              | March | YTD  | YTD   | March       | March | YTD   | YTD   |
|                           | 2019  | 2020       | 2019      | 2020   | 2019               | 2020  | 2019 | 2020  | 2019        | 2020  | 2019  | 2020  |
| Anne Arundel              | 176   | 157        | 456       | 488    | 270                | 24    | 270  | 24    | 446         | 181   | 726   | 512   |
| Annapolis*                | (7)   | (7)        | (12)      | (8)    | -                  |       | -    |       | (7)         | (7)   | (12)  | (8)   |
| Baltimore City            | 14    | -          | 50        | 21     | -                  | 47    | -    | 154   | 14          | 47    | 50    | 175   |
| Baltimore                 | 88    | 45         | 246       | 179    | -                  | 267   | 192  | 267   | 88          | 312   | 438   | 446   |
| Carroll                   | 32    | 35         | 100       | 75     | -                  |       | -    |       | 32          |       | 100   | 75    |
| Harford                   | 77    | 93         | 162       | 210    | 57                 | 24    | 57   | 24    | 134         | 117   | 219   | 234   |
| Howard                    | 97    | 60         | 236       | 145    | -                  | 135   | -    | 135   | 97          | 195   | 236   | 280   |
| Region                    | 484   | 390        | 1,250     | 1,118  | 327                | 497   | 519  | 604   | 811         | 887   | 1,769 | 1,722 |
| Regional Change 2019-2020 |       | (94)       |           | (132)  |                    | 170   |      | 85    |             | 76    |       | (47)  |
| As a Percent              |       | -19.4%     |           | -10.6% |                    | 52.0% |      | 16.4% |             | 9.4%  |       | -2.7% |