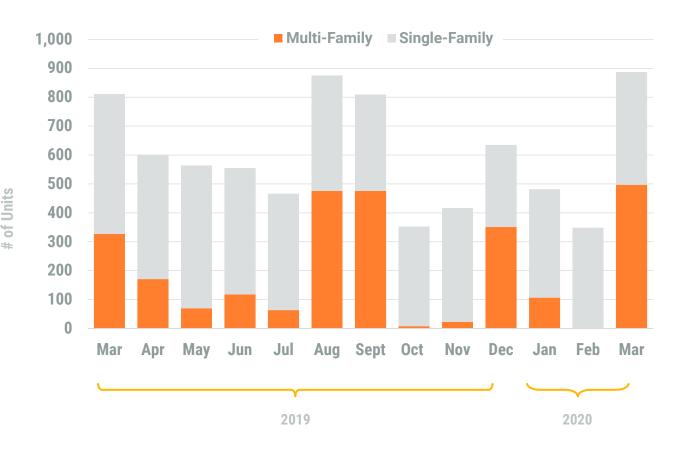

## YEAR-TO-DATE UNIT TOTAL

Exhibit 1: New Residential Unit Permit Activity (13-Month)

Value of Permits

## **Table 1a. Residential Construction Activity**

|                           |       | Single-Fam | ily Units |        | Multi-Family Units |       |      |       | Total Units |       |       |       |
|---------------------------|-------|------------|-----------|--------|--------------------|-------|------|-------|-------------|-------|-------|-------|
| '                         | March | March      | YTD       | YTD    | March              | March | YTD  | YTD   | March       | March | YTD   | YTD   |
|                           | 2019  | 2020       | 2019      | 2020   | 2019               | 2020  | 2019 | 2020  | 2019        | 2020  | 2019  | 2020  |
| Anne Arundel              | 176   | 157        | 456       | 488    | 270                | 24    | 270  | 24    | 446         | 181   | 726   | 512   |
| Annapolis*                | (7)   | (7)        | (12)      | (8)    | -                  |       | -    |       | (7)         | (7)   | (12)  | (8)   |
| Baltimore City            | 14    | -          | 50        | 21     | -                  | 47    | -    | 154   | 14          | 47    | 50    | 175   |
| Baltimore                 | 88    | 45         | 246       | 179    | -                  | 267   | 192  | 267   | 88          | 312   | 438   | 446   |
| Carroll                   | 32    | 35         | 100       | 75     | -                  |       | -    |       | 32          |       | 100   | 75    |
| Harford                   | 77    | 93         | 162       | 210    | 57                 | 24    | 57   | 24    | 134         | 117   | 219   | 234   |
| Howard                    | 97    | 60         | 236       | 145    | -                  | 135   | -    | 135   | 97          | 195   | 236   | 280   |
| Region                    | 484   | 390        | 1,250     | 1,118  | 327                | 497   | 519  | 604   | 811         | 887   | 1,769 | 1,722 |
| Regional Change 2019-2020 |       | (94)       |           | (132)  |                    | 170   |      | 85    |             | 76    |       | (47)  |
| As a Percent              |       | -19.4%     |           | -10.6% |                    | 52.0% |      | 16.4% |             | 9.4%  |       | -2.7% |