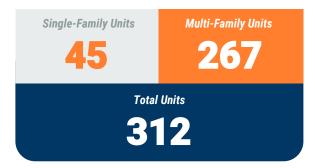

on-Residential Construction Overview



## Exhibit 2: Non-Residential Construction Permit Activity (13-Month)





March, 2020 Baltimore City

Residential Construction Overview

### **MONTHLY UNIT TOTAL**



## YEAR-TO-DATE UNIT TOTAL



Exhibit 1: New Residential Unit Permit Activity (13-Month)



Month/Year



March, 2020

**Baltimore City** 

Non-Residential Construction Overview



## Exhibit 2: Non-Residential Construction Permit Activity (13-Month)



Note: Residential units in mixed-use permits are included in residential unit totals. Value of Mixed-Use cannot be apportioned and are not included in Non-Residential Value totals.

Source: BPDS at the Baltimore Metropolitan Council



March, 2020

**Baltimore County** 

8

Residential Construction Overview

### **MONTHLY UNIT TOTAL**



## **YEAR-TO-DATE UNIT TOTAL**



## Exhibit 1: New Residential Unit Permit Activity (13-Month)





March, 2020

**Baltimore County** 

Non-Residential Construction Overview



## Exhibit 2: Non-Residential Construction Permit Activity (13-Month)



<sup>\*</sup> Annapolis data are included in Anne Arundel totals \*\* AAR data is tabulated for permits valued over \$10,000.

Note: Residential units in mixed-use permits are included in residential unit totals.

Value of Mixed-Use cannot be apportioned and are not included in Non-Residential Value totals.



March, 2020 Carroll County

Residential Construction Overview

## **MONTHLY UNIT TOTAL**

# Single-Family Units 35 Multi-Family Units O Total Units 35

## **YEAR-TO-DATE UNIT TOTAL**



Exhibit 1: New Residential Unit Permit Activity (