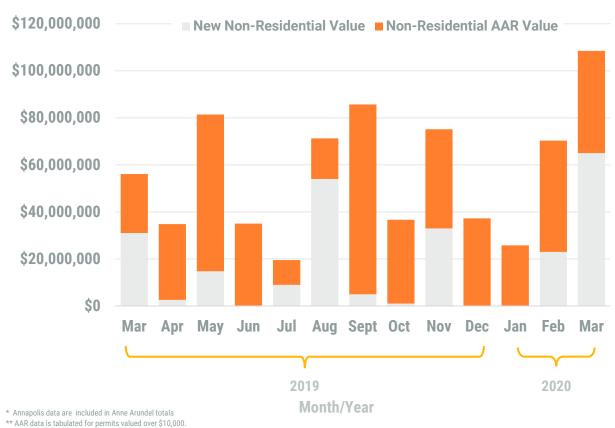

## Exhibit 2: Non-Residential Construction Permit Activity (13-Month)

March, 2020 Baltimore City

Residential Construction Overview