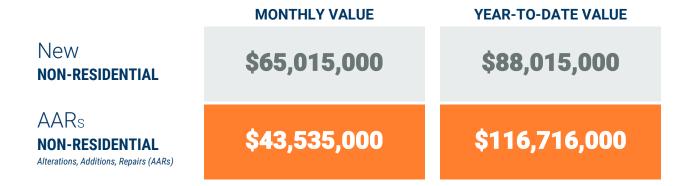

### **Table 1b. Non-Residential Construction Activity**

|                                            | Nu                            | ımber of AAR I | Permits** |               |                     | Value of New N<br>Constructi<br>(thousands | on Activity |                     | Value of Additions,<br>Alterations and Repairs<br>(thousands of dollars) |                 |         |                    |
|--------------------------------------------|-------------------------------|----------------|-----------|---------------|---------------------|--------------------------------------------|-------------|---------------------|--------------------------------------------------------------------------|-----------------|---------|--------------------|
|                                            | March March YTD YTD 2019 2020 |                |           |               | March March YTD YTD |                                            |             | YTD<br>2020         | March March YTD YTD                                                      |                 |         |                    |
| Anne Arundel                               | 115                           | 86             | 312       | 307           | 5,817               | 9,381                                      | 13,143      | 9,881               | 13,731                                                                   | 11,177          | 31,988  | 42,418             |
| Annapolis*                                 | (21)                          | (15)           | (48)      | (51)          | (1,328)             | -                                          | (1,328)     |                     | (2,312)                                                                  | (5,046)         | (6,195) | (8,585)            |
| Baltimore City                             | 42                            | 47             | 170       | 171           | 31,000              | 65,015                                     | 33,275      | 88,015              | 25,138                                                                   | 43,535          | 234,220 | 116,716            |
| Baltimore                                  | 157                           | 100            | 389       | 349           | 9,170               | 2,155                                      | 54,170      | 55,730              | 44,605                                                                   | 37,813          | 155,092 | 149,375            |
| Carroll                                    | 17                            | 8              | 47        | 14            | 1,000               | -                                          | 3,600       | 1,567               | 2,534                                                                    | 1,390           | 25,280  | 1,792              |
| Harford                                    | 3                             | 1              | 8         | 5             | 4,000               | 2,510                                      | 20,486      | 2,510               | 121                                                                      | 61              | 1,931   | 234                |
| Howard                                     | 25                            | 46             | 87        | 120           | 42,250              | -                                          | 175,450     | 6,000               | 5,848                                                                    | 31,814          | 31,354  | 82,135             |
| Region                                     | 359                           | 288            | 1,013     | 966           | 93,237              | 79,061                                     | 300,124     | 163,703             | 91,977                                                                   | 125,790         | 479,865 | 392,670            |
| 'Regional Change 2019-2020<br>As a Percent |                               | (71)<br>-19.8% |           | (47)<br>-4.6% |                     | (14,176)<br>-15.2%                         |             | (136,421)<br>-45.5% |                                                                          | 33,813<br>36.8% |         | (87,195)<br>-18.2% |