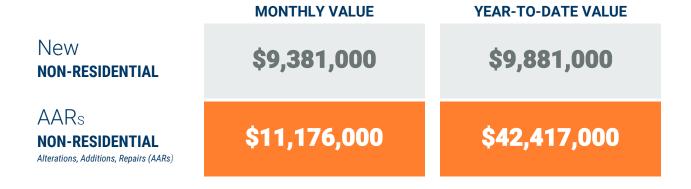

## Exhibit 2: Non-Residential Construction Permit Activity (13-Month)

<sup>\*</sup> Annapolis data are included in Anne Arundel totals \*\* AAR data is tabulated for permits valued over \$10,000.

ANNE ARUNDEL COUNTY BALTIMORE CITY HARFORD COUNTY BALTIMORE COUNTY CARROLL COUNTY HOWARD COUNTY QUEEN ANNE'S COUNTY

Note: Residential units in mixed-use permits valued over \$10,000.

Note: Residential units in mixed-use permits are included in residential unit totals.

Value of Mixed-Use cannot be apportioned and are not included in Non-Residential Value totals.

Source: BPDS at the Baltimore Metropolitan Council

March, 2020

Anne Arundel County

Residential Construction Overview