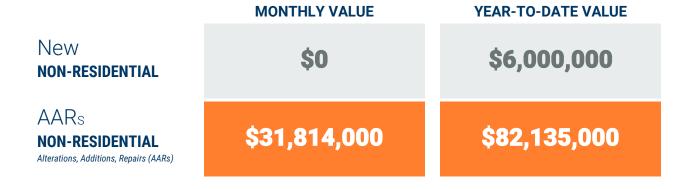

## Non-Residential Construction Overview

## Exhibit 2: Non-Residential Construction Permit Activity (13-Month)

<sup>\*</sup> Annapolis data are included in Anne Arundel totals \*\* AAR data is tabulated for permits valued over \$10,000.

Note: Residential units in mixed-use permits are included in residential unit totals.

### **Table 1b. Non-Residential Construction Activity**

|                                            | Nu                            | ımber of AAR I | Permits** |               |                     | Value of New N<br>Constructi<br>(thousands | on Activity |                     | Value of Additions,<br>Alterations and Repairs<br>(thousands of dollars) |                 |         |                    |
|--------------------------------------------|-------------------------------|----------------|-----------|---------------|---------------------|--------------------------------------------|-------------|---------------------|--------------------------------------------------------------------------|-----------------|---------|--------------------|
|                                            | March March YTD YTD 2019 2020 |                |           |               | March March YTD YTD |                                            |             | YTD<br>2020         | March March YTD YTD                                                      |                 |         |                    |
| Anne Arundel                               | 115                           | 86             | 312       | 307           | 5,817               | 9,381                                      | 13,143      | 9,881               | 13,731                                                                   | 11,177          | 31,988  | 42,418             |
| Annapolis*                                 | (21)                          | (15)           | (48)      | (51)          | (1,328)             | -                                          | (1,328)     |                     | (2,312)                                                                  | (5,046)         | (6,195) | (8,585)            |
| Baltimore City                             | 42                            | 47             | 170       | 171           | 31,000              | 65,015                                     | 33,275      | 88,015              | 25,138                                                                   | 43,535          | 234,220 | 116,716            |
| Baltimore                                  | 157                           | 100            | 389       | 349           | 9,170               | 2,155                                      | 54,170      | 55,730              | 44,605                                                                   | 37,813          | 155,092 | 149,375            |
| Carroll                                    | 17                            | 8              | 47        | 14            | 1,000               | -                                          | 3,600       | 1,567               | 2,534                                                                    | 1,390           | 25,280  | 1,792              |
| Harford                                    | 3                             | 1              | 8         | 5             | 4,000               | 2,510                                      | 20,486      | 2,510               | 121                                                                      | 61              | 1,931   | 234                |
| Howard                                     | 25                            | 46             | 87        | 120           | 42,250              | -                                          | 175,450     | 6,000               | 5,848                                                                    | 31,814          | 31,354  | 82,135             |
| Region                                     | 359                           | 288            | 1,013     | 966           | 93,237              | 79,061                                     | 300,124     | 163,703             | 91,977                                                                   | 125,790         | 479,865 | 392,670            |
| 'Regional Change 2019-2020<br>As a Percent |                               | (71)<br>-19.8% |           | (47)<br>-4.6% |                     | (14,176)<br>-15.2%                         |             | (136,421)<br>-45.5% |                                                                          | 33,813<br>36.8% |         | (87,195)<br>-18.2% |