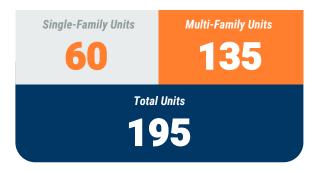

s.



March, 2020

**Harford County** 

Residential Construction Overview

### **MONTHLY UNIT TOTAL**

# Single-Family Units 93 Total Units 117

## YEAR-TO-DATE UNIT TOTAL



# Exhibit 1: New Residential Unit Permit Activity (13-Month)





March, 2020

**Harford County** 

Non-Residential Construction Overview



## Exhibit 2: Non-Residential Construction Permit Activity (13-Month)



<sup>\*</sup> Annapolis data are included in Anne Arundel totals \*\* AAR data is tabulated for permits valued over \$10,000.

Value of Mixed-Use cannot be apportioned and are not included in Non-Residential Value totals.

Note: Residential units in mixed-use permits are included in residential unit totals.



March, 2020

**Howard County** 

## Residential Construction Overview

### **MONTHLY UNIT TOTAL**



## **YEAR-TO-DATE UNIT TOTAL**



## Exhibit 1: New Residential Unit Permit Activity (13-Month)





Value of Permits

# **Building Activity Report**

March, 2020

**Howard County** 

## Non-Residential Construction Overview



## Exhibit 2: Non-Residential Construction Permit Activity (13-Month)



<sup>\*</sup> Annapolis data are included in Anne Arundel totals \*\* AAR data is tabulated for permits valued over \$10,000.

Note: Residential units in mixed-use permits are included in residential unit totals.

Value of Mixed-Use cannot be apportioned and are not included in Non-Residential Value totals.

### **METROPOLITAN**



# **Building Activity Report**

March, 2020

#### Table A. Region's Most Significant New Non-Residential Projects

| Amount           | County/City    | Location