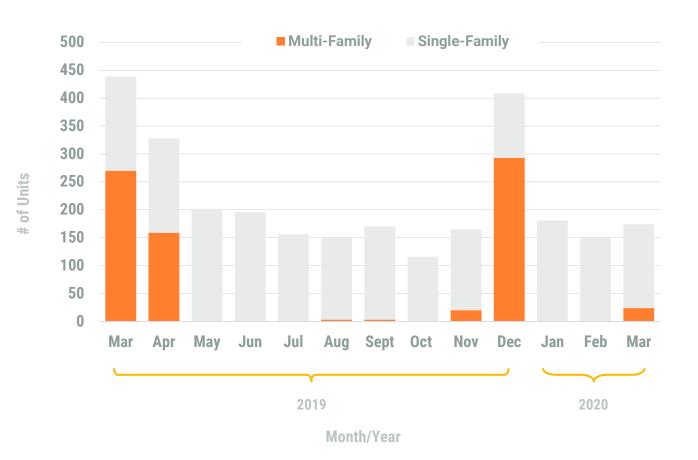

# Single-Family Units 390 Total Units 887

## YEAR-TO-DATE UNIT TOTAL

Exhibit 1: New Residential Unit Permit Activity (13-Month)

Value of Permits