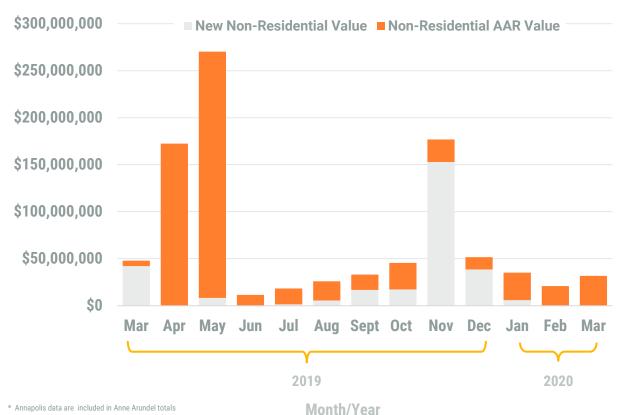

## Non-Residential Construction Overview

## Exhibit 2: Non-Residential Construction Permit Activity (13-Month)

<sup>\*</sup> Annapolis data are included in Anne Arundel totals \*\* AAR data is tabulated for permits valued over \$10,000.

Note: Residential units in mixed-use permits are included in residential unit totals.