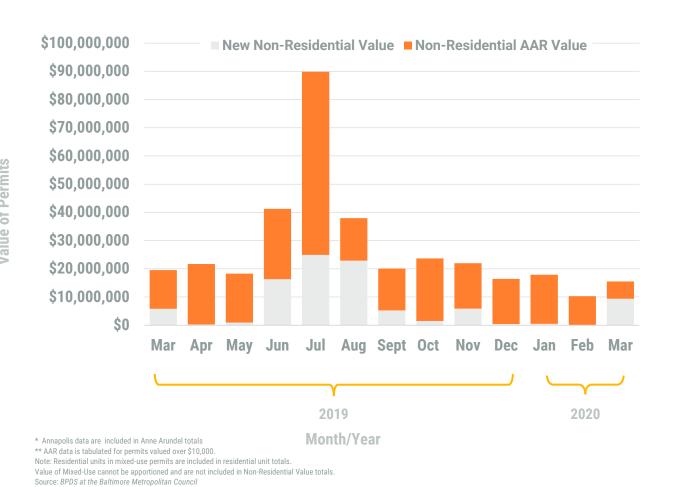

## Exhibit 2: Non-Residential Construction Permit Activity (13-Month)

<sup>\*</sup> Annapolis data are included in Anne Arundel totals \*\* AAR data is tabulated for permits valued over \$10,000.

ANNE ARUNDEL COUNTY BALTIMORE CITY HARFORD COUNTY BALTIMORE COUNTY CARROLL COUNTY HOWARD COUNTY QUEEN ANNE'S COUNTY

Note: Residential units in mixed-use permits valued over \$10,000.

Note: Residential units in mixed-use permits are included in residential unit totals.

Value of Mixed-Use cannot be apportioned and are not included in Non-Residential Value totals.

Source: BPDS at the Baltimore Metropolitan Council

March, 2020

Anne Arundel County

Residential Construction Overview