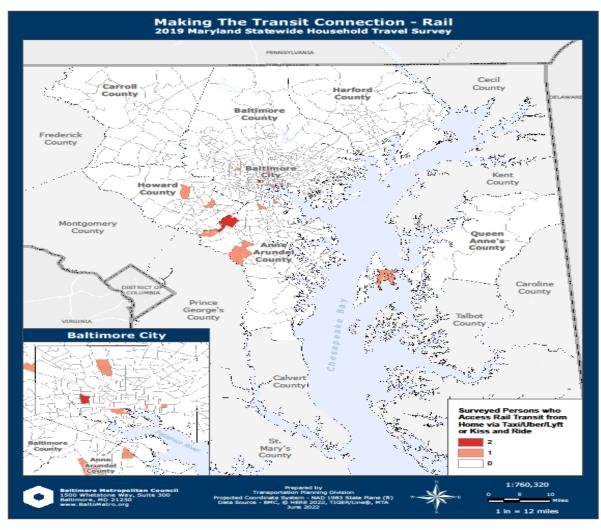

# **Definition of Transit Hotspots: Transit Destinations**

#### Trip Count/Ranking

- 1-2
- 3-4
- 5-10
- 11-24
- 74

## **Results – Transit Destinations**

The list below shows the number of Transit Destination Trips counted during the Maryland Travel Survey and the number of Census Tracts in each range in parentheses.

- **.** 1-2 (2)
- . 3-4 (2)
- **.** 5-10 (6)
- **.** 11-24 (14)
- 74 (1)