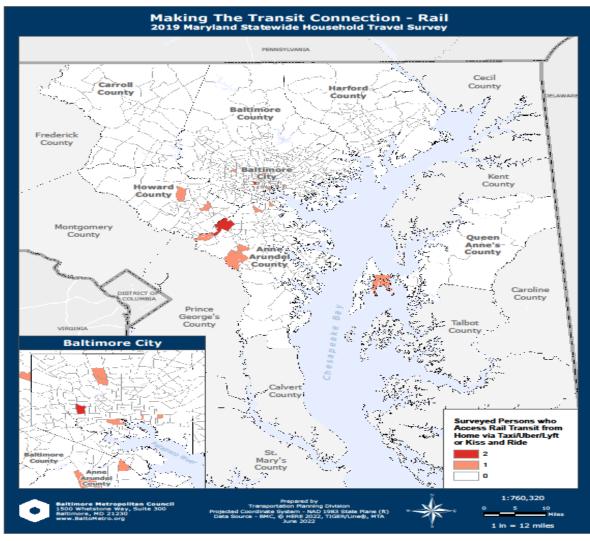

# **Definition of Transit Hotspots: Transit Origins**

Trip Count/Ranking

- 1-2
- 3-4
- 5-10
- 11-22
- 69

## **Results – Transit Origins**

The list below shows the number of Transit Origin Trips counted during the Maryland Travel Survey and the number of Census Tracts in each range in parentheses.

- 1-2 (2)
- · 3-4 (2)
- 5-10 (6)
- 11-22 (12)
- 69(1)