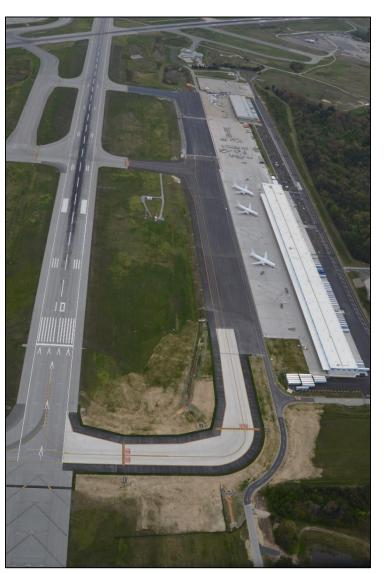

### **Midfield Cargo Expansion**

- Fast-track development, opened October 2019
- New 200,000 square foot Cargo Building
- Rehabilitated taxiways and new runway connector
- Mathison Way improvements
- Expanded local bus service to site
- Approximately 1,500 new jobs to the region