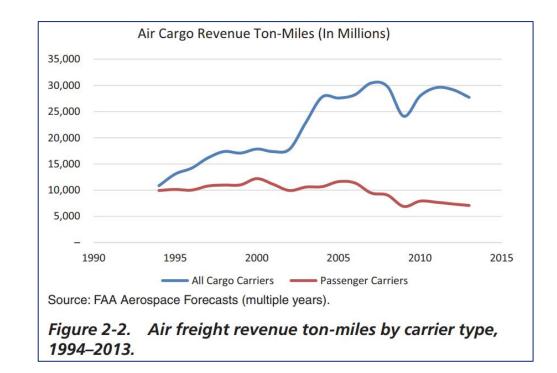

- 1994 passenger and cargo carriers handled equal amounts of air freight. ٠
- Since then, freight on cargo aircraft has grown 64%, while freight on ٠ passenger carriers has declined.
- Increased passenger load factors and reduced domestic widebody aircraft resulted in less capacity for freight.
- Freight and mail shifted to the integrated express carriers, and U.S. Postal Service demand declined.