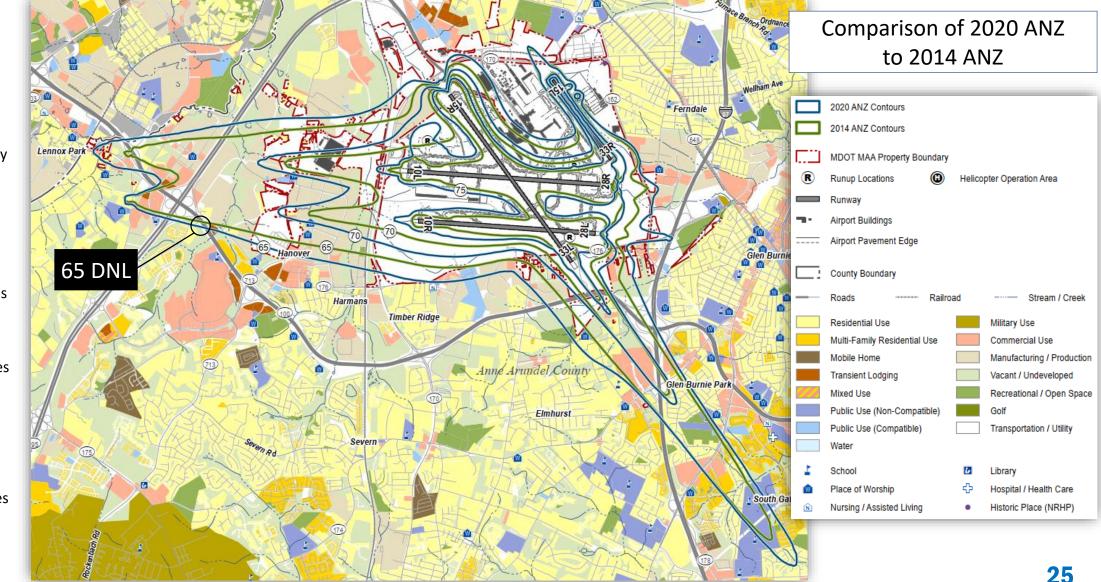

#### **BWI Airport Noise Zone (ANZ) Update**

#### 2020 ANZ

- 5,543 acres
- 2020 ANZ is 23% larger than 2014 ANZ
- 53% on MAA property
- Changes attributable to:
- Increasing aircraft operations
- Increasing % of nighttime operations
- Changes in the aircraft fleet mix
- Anticipated increases in maintenance runups
- Updated flight track planning for future Runway 10R/28L
- Noise model updates