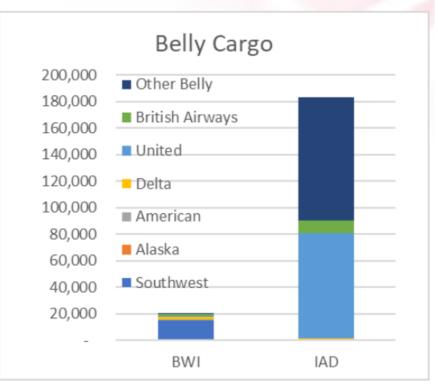

### **BWI Marshall vs. Dulles (2022)**

IAD is the main local competition, but BWI and IAD are virtual opposites in terms of cargo market share distribution between all-cargo carriers and belly cargo carriers.

- International gateways tend to have more carriers with smaller market shares that justify 3<sup>rd</sup> party (outsourced) cargo handlers and multitenant facilities.
- Amazon accounts for more tonnage at BWI than FedEx and UPS at both BWI & Dulles.

Sources: Webber Air Cargo

MARYLAND DEPARTMENT

12