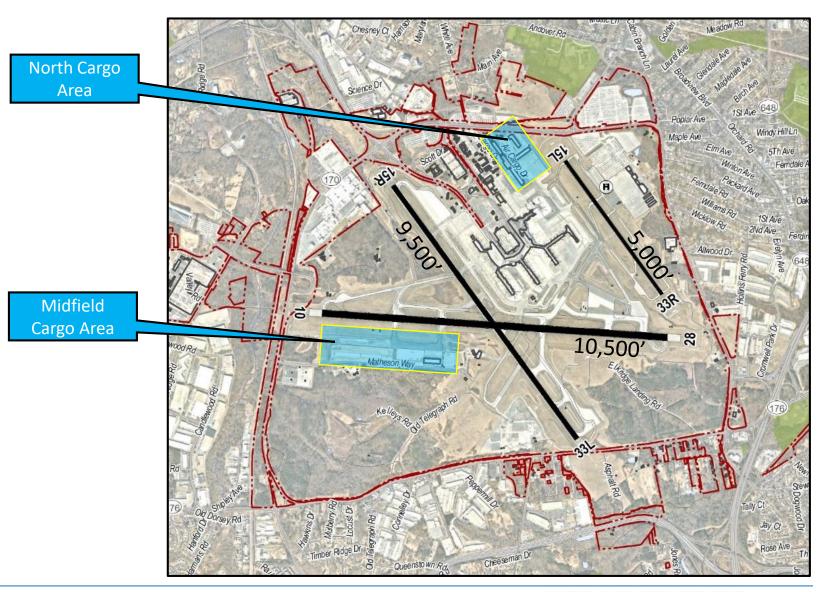

# **BWI Marshall Cargo Facilities**

- 395,000 sq.ft. air cargo center
- 17-acre air cargo ramp
- Ramp parking for 17 aircraft
- Foreign Trade Zone
- Certified for all inspection requirements (i.e. customs)
- Designed for supply chain efficiency

### **Midfield Cargo Expansion**

- Fast-track development, opened October 2019
- New 200,000 square foot Cargo Building
- Rehabilitated taxiways and new runway connector
- Mathison Way improvements
- Expanded local bus service to site
- Approximately 1,500 new jobs to the region