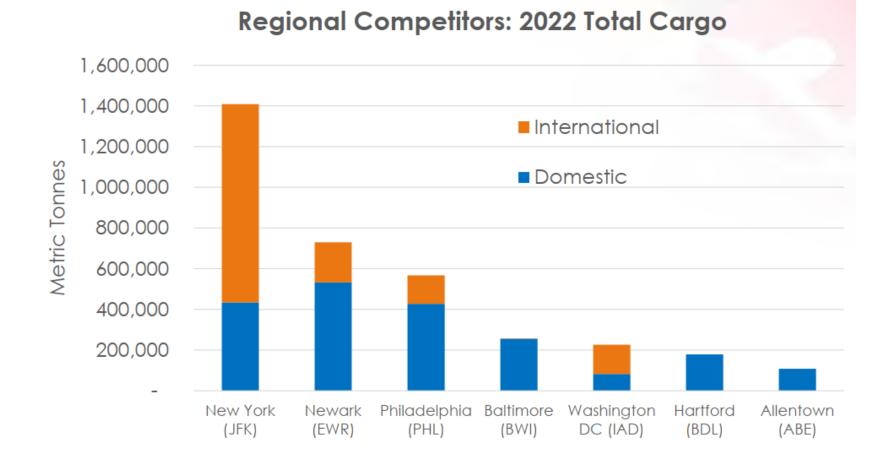

### **BWI Marshall vs. Dulles (2022)**

IAD is the main local competition, but BWI and IAD are virtual opposites in terms of cargo market share distribution between all-cargo carriers and belly cargo carriers.

- International gateways tend to have more carriers with smaller market shares that justify 3<sup>rd</sup> party (outsourced) cargo handlers and multitenant facilities.
- Amazon accounts for more tonnage at BWI than FedEx and UPS at both BWI & Dulles.