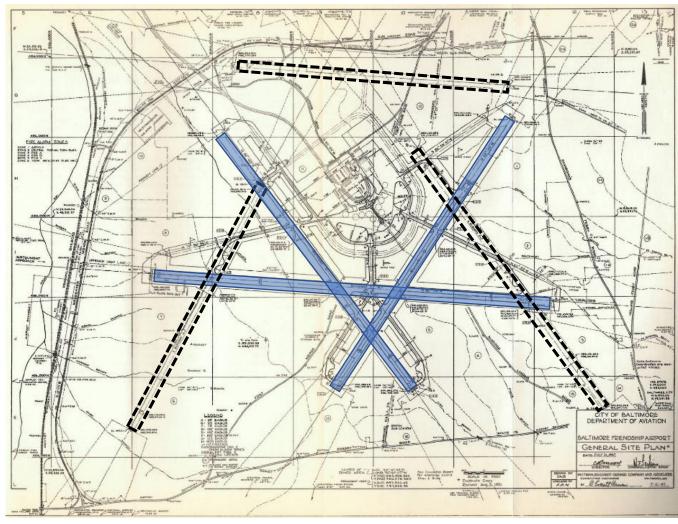

ND AVIATION **ADMINISTRATION** 

14

# **BWI Marshall Cargo Facilities**

- 395,000 sq.ft. air cargo center
- 17-acre air cargo ramp
- Ramp parking for 17 aircraft
- Foreign Trade Zone
- Certified for all inspection requirements (i.e. customs)
- Designed for supply chain efficiency





### **Midfield Cargo Expansion**



- Fast-track development, opened October 2019
- New 200,000 square foot Cargo Building
- Rehabilitated taxiways and new runway connector
- Mathison Way improvements
- Expanded local bus service to site
- Approximately 1,500 new jobs to the region



"Amazon's Baltimore location is one of the top 5 busiest Amazon Air facilities in the world." (WJZ-13, 6/8/21)







MARYLAND AVIATION ADMINISTRATION

16

MARYLAND DEPARTMENT

OF TRANSPORTATION

# **Early Airport Planning**





Friendship International 1950



### **Current Airport Layout Plan**



### **Southwest Quadrant Development Concept**

#### South Cargo & MAA Maintenance Complex

- 400-500 acre site
- Preserve capability for future parallel runway
- Utility spine for flexible pad site development
- Mixed commercial, aviation and support uses
- Environmental protection components
- Currently in planning phase





MARYLAND DEPARTMENT OF TRANSPORTATION

MARYLAND AVIATION ADMINISTRATION

#### **Breaking News**

Transportation

#### Amazon begins using larger, Airbus A330 jets at CVG superhub

Celebrate professional milestones within the local business community with PEOPLE ON THE MOVE

THE BUSINESS JOURNALS

🖬 Email 😧 Share 📑 Share 😏 Tweet 🛷 Unlock URL Print Order Reprints





Source: Cincinnati Busine