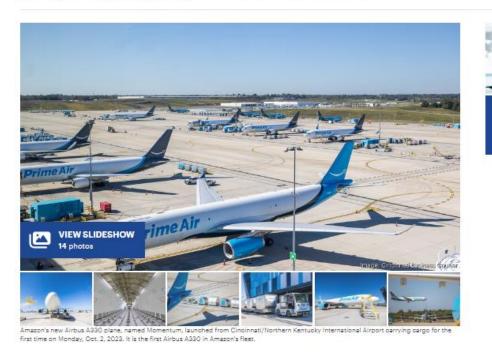

#### Amazon begins using larger, Airbus A330 jets at CVG superhub

Celebrate professional milestones within the local business community with PEOPLE ON THE MOVE

THE BUSINESS JOURNALS

🖬 Email 😧 Share 📑 Share 😏 Tweet 🛷 Unlock URL Print Order Reprints

Source: Cincinnati Business Courier, accessed 12/8/23 https://www.bizjournals.com/cincinnati/news/2023/10/02/amazon-begins-using-larger-airbusa330-jets-at-cvg.html

MARYLAND AVIATION **ADMINISTRATION** 