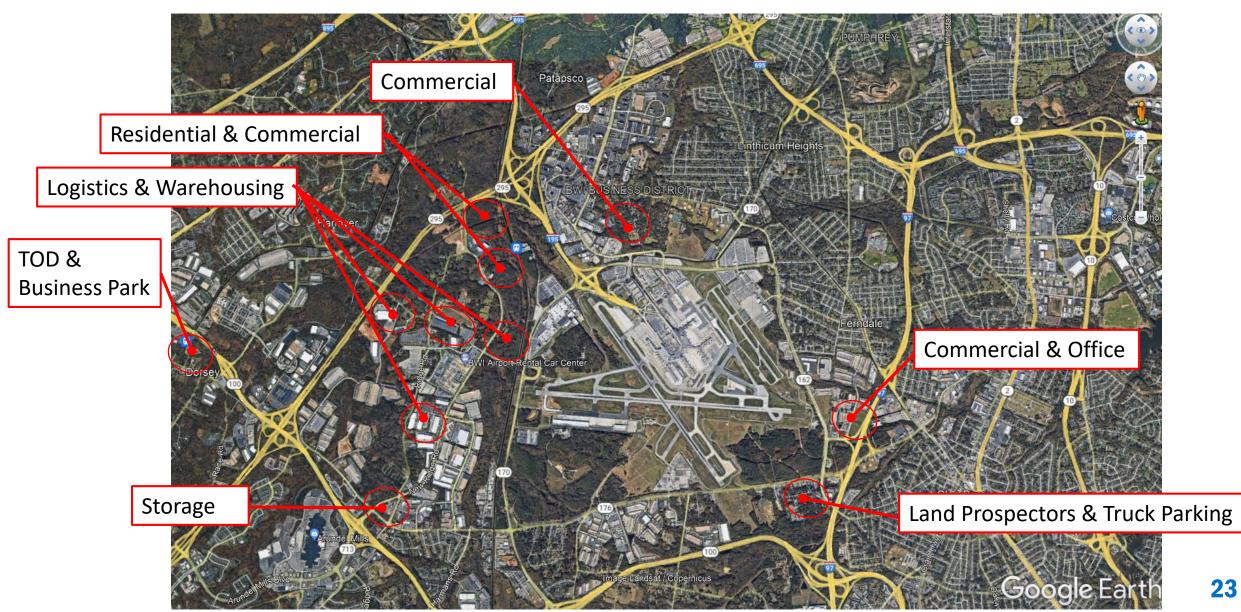

ccess Story**

#### Wilmington Sits Empty for 11 Years

- 2003 DHL buys Airborne Express and expands hub at Wilmington Air Park, OH
- 2008 DHL sells domestic service to rival UPS
  - ±8,000 jobs lost at Wilmington
- 2009 DHL moves international service to Cincinnati/Northern Kentucky
  - To date invested \$280M, employs 3,000+ people
- 2017 Amazon starts operating at Cincinnati/Northern Kentucky
  - 2019 Amazon starts construction on 650-acre Phs-1 facility
  - 2,000 employees in 2022
- 2019 Amazon opens 1,900-acre facility at Wilmington Air Park (in previous DHL facility)
  - 1,100 employees in 2022







Sources: New York Times, Nov. 10, 2008 SupplyChaindive.com, June 14, 2021 CVG website Airport Improvement Magazine Dayton Daily News The Cincinnati Enquirer

### **Local Development**





0 20 0

#### **Ground Transportation & Roadways**

#### **BWI Airport Noise Zone (ANZ) Update**

#### 2020 ANZ

- 5,543 acres
- 2020 ANZ is 23% larger than 2014 ANZ
- 53% on MAA property
- Changes attributable to:
- Increasing aircraft operations
- Increasing % of nighttime operations
- Changes in the aircraft fleet mix
- Anticipated increases in maintenance runups
- Updated flight track planning for future Runway 10R/28L
- Noise model updates



# Informing Policy Makers

August 2023 Airport Tour for Congressional Staffers





#### **Follow Us**

see more

| G | in