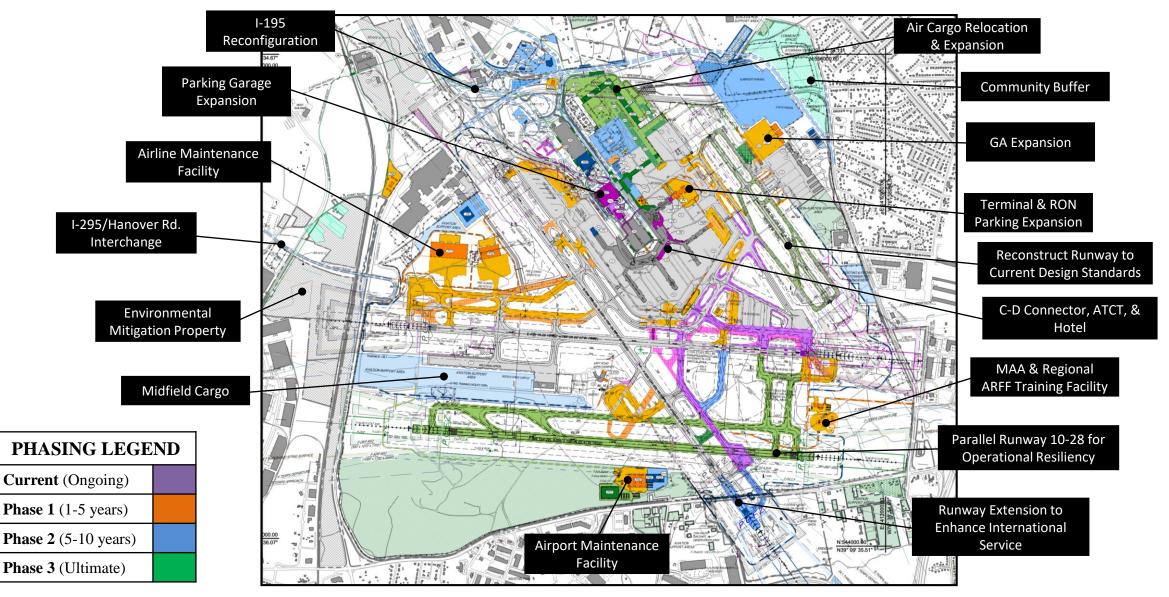

- 395,000 sq.ft. air cargo center
- 17-acre air cargo ramp
- Ramp parking for 17 aircraft
- Foreign Trade Zone
- Certified for all inspection requirements (i.e. customs)
- Designed for supply chain efficiency





### **Midfield Cargo Expansion**



- Fast-track development, opened October 2019
- New 200,000 square foot Cargo Building
- Rehabilitated taxiways and new runway connector
- Mathison Way improvements
- Expanded local bus service to site
- Approximately 1,500 new jobs to the region



"Amazon's Baltimore location is one of the top 5 busiest Amazon Air facilities in the world." (WJZ-13, 6/8/21)







MARYLAND AVIATION ADMINISTRATION

16

MARYLAND DEPARTMENT

OF TRANSPORTATION

# **Early Airport Planning**





Friendship International 1950



### **Current Airport Layout Plan**



### **Southwest Quadrant Development Concept**

#### South Cargo & MAA Maintenance Complex

- 400-500 acre site
- Preserve capability for future parallel runway
- Utility spine for flexible pad site development
- Mixed commercial, aviation and support uses
- Environmental protection components
- Currently in planning phase





MARYLAND DEPARTMENT OF TRANSPORTATION

MARYLAND AVIATION ADMINISTRATION

#### **Breaking News**

Transportation

#### Amazon begins using larger, Airbus A330 jets at CVG superhub

Celebrate professional milestones within the local business community with PEOPLE ON THE MOVE

THE BUSINESS JOURNALS

🖬 Email 😧 Share 📑 Share 😏 Tweet 🛷 Unlock URL Print Order Reprints





Source: Cincinnati Business Courier, accessed 12/8/23 https://www.bizjournals.com/cincinnati/news/2