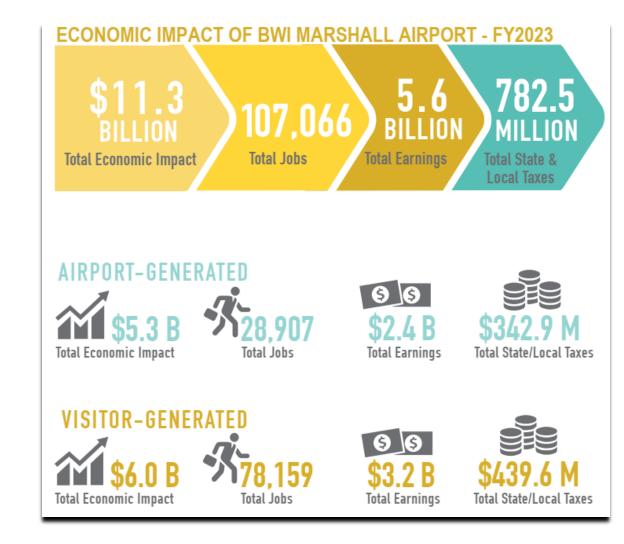

### **Economic Impact**

An airport is a diverse economic system. The businesses and employees at Maryland airports cover a spectrum of trade and service sectors.

- Airline/airport service
- Freight transportation
- Passenger ground transportation
- Contract construction/consulting services
- Visitor industry services

#### **Types of Economic Impacts:**

- Revenue Impact
- Employment Impact
- Personal Income Impact
- Tax Impact

OF TRANSPORTATION, MARYLAND AVIATION

MARYLAND DEPARTMENT

ADMINISTRATION