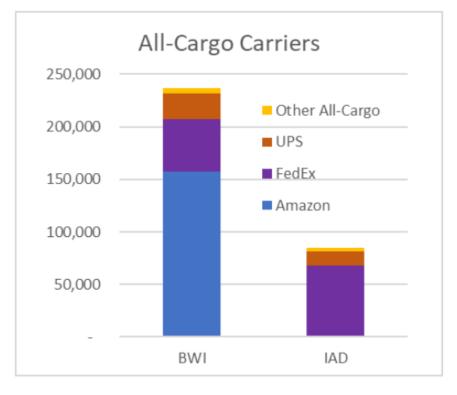

### **BWI Marshall vs. Dulles (2022)**

IAD is the main local competition, but BWI and IAD are virtual opposites in terms of cargo market share distribution between all-cargo carriers and belly cargo carriers.

- International gateways tend to have more carriers with smaller market shares that justify 3<sup>rd</sup> party (outsourced) cargo handlers and multitenant facilities.
- Amazon accounts for more tonnage at BWI than FedEx and UPS at both BWI & Dulles.

Sources: Webber Air Cargo

MARYLAND DEPARTMENT

12