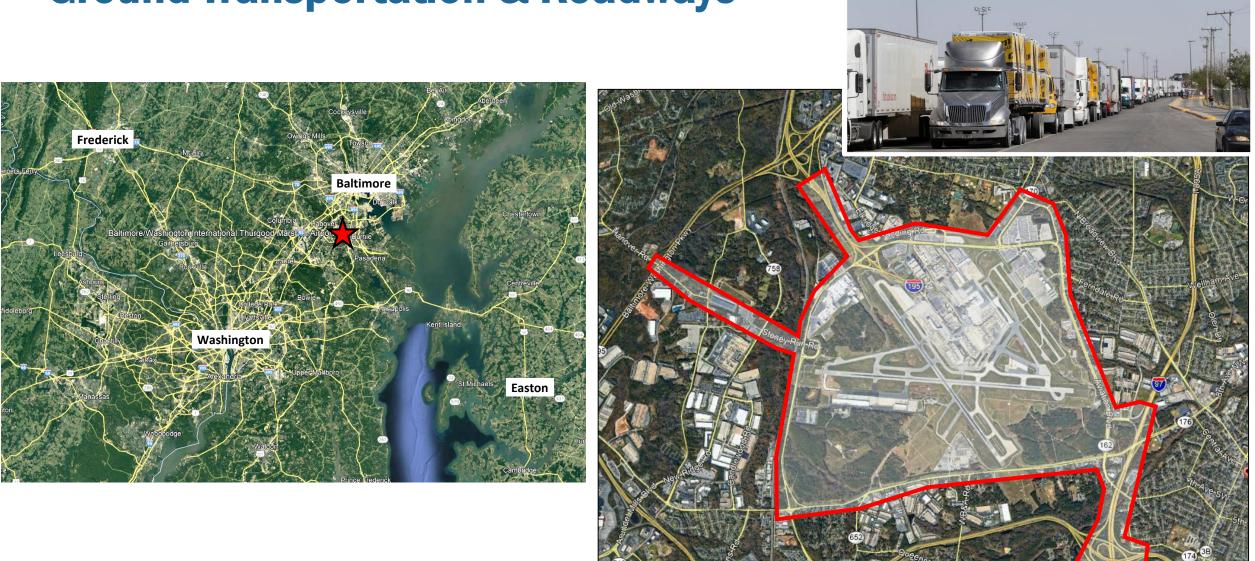

ess Story**

#### Wilmington Sits Empty for 11 Years

- 2003 DHL buys Airborne Express and expands hub at Wilmington Air Park, OH
- 2008 DHL sells domestic service to rival UPS
  - ±8,000 jobs lost at Wilmington
- 2009 DHL moves international service to Cincinnati/Northern Kentucky
  - To date invested \$280M, employs 3,000+ people
- 2017 Amazon starts operating at Cincinnati/Northern Kentucky
  - 2019 Amazon starts construction on 650-acre Phs-1 facility
  - 2,000 employees in 2022
- 2019 Amazon opens 1,900-acre facility at Wilmington Air Park (in previous DHL facility)
  - 1,100 employees in 2022







Sources: New York Times, Nov. 10, 2008 SupplyChaindive.com, June 14, 2021 CVG website Airport Improvement Magazine Dayton Daily News The Cincinnati Enquirer

### **Local Development**





0 20 0

#### **Ground Transportation & Roadways**

#### **BWI Airport Noise Zone (ANZ) Update**

#### 2020 ANZ

- 5,543 acres
- 2020 ANZ is 23% larger than 2014 ANZ
- 53% on MAA property
- Changes attributable to:
- Increasing aircraft operations
- Increasing % of nighttime operations
- Changes in the aircraft fleet mix
- Anticipated increases in maintenance runups
- Updated flight track planning for future Runway 10R/28L
- Noise model updates



# Informing Policy Makers

August 2023 Airport Tour for Congressional Staffers





#### **Follow Us**

see more

| G | in