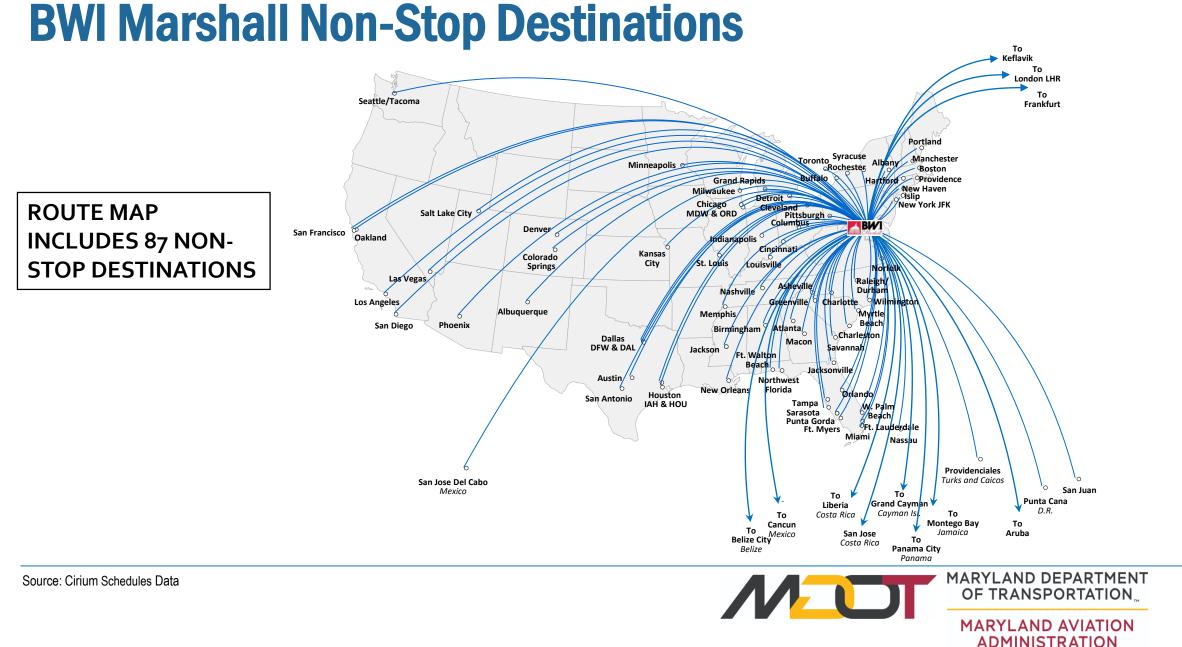

# Fast Facts About BWI Marshall

- 24.7 million passengers in FY23
- 24<sup>th</sup> busiest U.S. airport
- 1,255,005 international passengers
- 279 daily flights to 87 destinations by 18 airlines
- Largest Carrier Southwest 70.4% of passengers