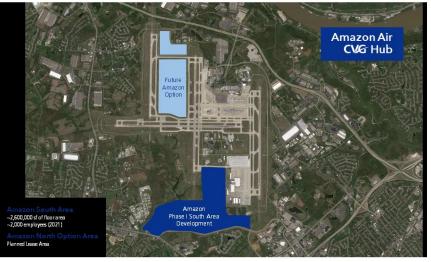

"Amazon's Baltimore location is one of the top 5 busiest Amazon Air facilities in the world." (WJZ-13, 6/8/21)

MARYLAND AVIATION ADMINISTRATION

16

MARYLAND DEPARTMENT

OF TRANSPORTATION

#### Amazon begins using larger, Airbus A330 jets at CVG superhub

Celebrate professional milestones within the local business community with PEOPLE ON THE MOVE

THE BUSINESS JOURNALS

🖬 Email 😧 Share 📑 Share 😏 Tweet 🛷 Unlock URL Print Order Reprints

Source: Cincinnati Business Courier, accessed 12/8/23 https://www.bizjournals.com/cincinnati/news/2023/10/02/amazon-begins-using-larger-airbusa330-jets-at-cvg.html

MARYLAND AVIATION **ADMINISTRATION** 