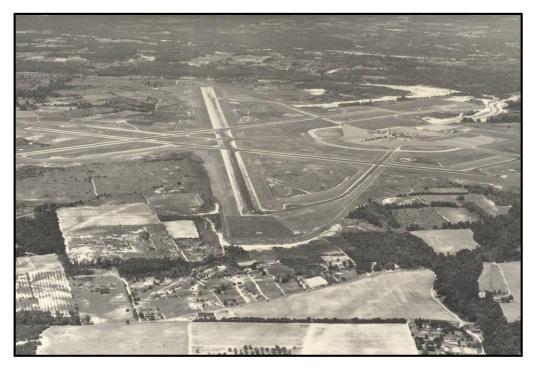

AVIATION **ADMINISTRATION** 

14

# **BWI Marshall Cargo Facilities**

- 395,000 sq.ft. air cargo center
- 17-acre air cargo ramp
- Ramp parking for 17 aircraft
- Foreign Trade Zone
- Certified for all inspection requirements (i.e. customs)
- Designed for supply chain efficiency





### **Midfield Cargo Expansion**



- Fast-track development, opened October 2019
- New 200,000 square foot Cargo Building
- Rehabilitated taxiways and new runway connector
- Mathison Way improvements
- Expanded local bus service to site
- Approximately 1,500 new jobs to the region



"Amazon's Baltimore location is one of the top 5 busiest Amazon Air facilities in the world." (WJZ-13, 6/8/21)







MARYLAND AVIATION ADMINISTRATION

16

MARYLAND DEPARTMENT

OF TRANSPORTATION

# **Early Airport Planning**





Friendship International 1950



### **Current Airport Layout Plan**



### **Southwest Quadrant Development Concept**

#### South Cargo & MAA Maintenance Complex

- 400-500 acre site
- Preserve capability for future parallel runway
- Utility spine for flexible pad site development
- Mixed commercial, aviation and support uses
- Environmental protection components
- Currently in planning phase





MARYLAND DEPARTMENT OF TRANSPORTATION

MARYLAND AVIATION ADMINISTRATION

#### **Breaking News**

Transportation

#### Amazon begins using larger, Airbus A330 jets at CVG superhub

Celebrate professional milestones within the local business community with PEOPLE ON THE MOVE

THE BUSINESS JOURNALS

🖬 Email 😧 Share 📑 Share 😏 Tweet 🛷 Unlock URL Print Order Reprints





Source: Cincinnati Business