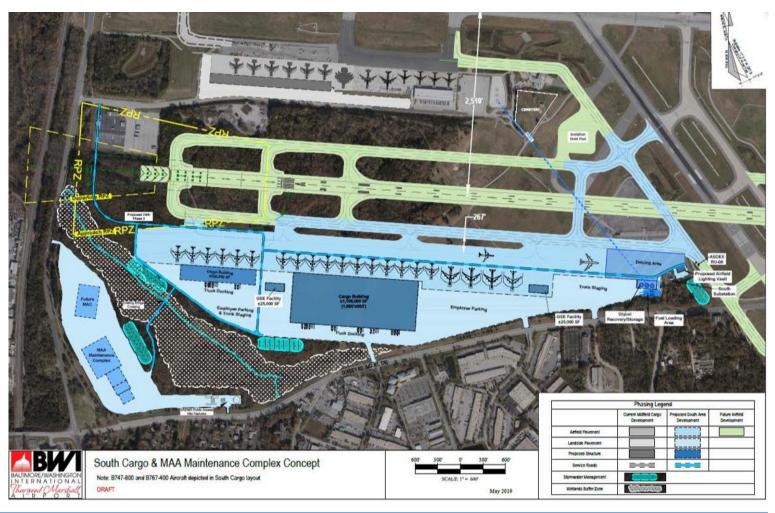

### **Southwest Quadrant Development Concept**

#### South Cargo & MAA Maintenance Complex

- 400-500 acre site
- Preserve capability for future parallel runway
- Utility spine for flexible pad site development
- Mixed commercial, aviation and support uses
- Environmental protection components
- Currently in planning phase