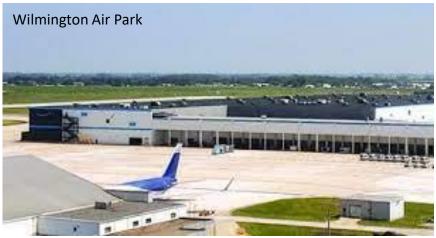

# **A Cautionary Success Story**

#### Wilmington Sits Empty for 11 Years

- 2003 DHL buys Airborne Express and expands hub at Wilmington Air Park, OH
- 2008 DHL sells domestic service to rival UPS
  - ±8,000 jobs lost at Wilmington
- 2009 DHL moves international service to Cincinnati/Northern Kentucky
  - To date invested \$280M, employs 3,000+ people
- 2017 Amazon starts operating at Cincinnati/Northern Kentucky
  - 2019 Amazon starts construction on 650-acre Phs-1 facility
  - 2,000 employees in 2022
- 2019 Amazon opens 1,900-acre facility at Wilmington Air Park (in previous DHL facility)
  - 1,100 employees in 2022

Sources: New York Times, Nov. 10, 2008 SupplyChaindive.com, June 14, 2021 CVG website Airport Improvement Magazine Dayton Daily News The Cincinnati Enquirer