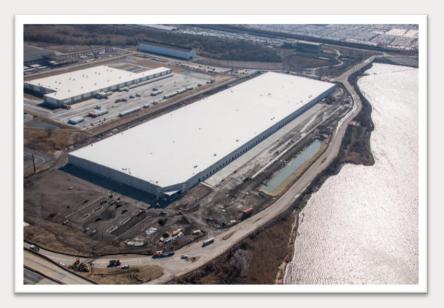

# CURRENT CONSTRUCTION PROJECTS

Amazon Fulfillment

Logistics Center IV

Port Logistics Center I & 2