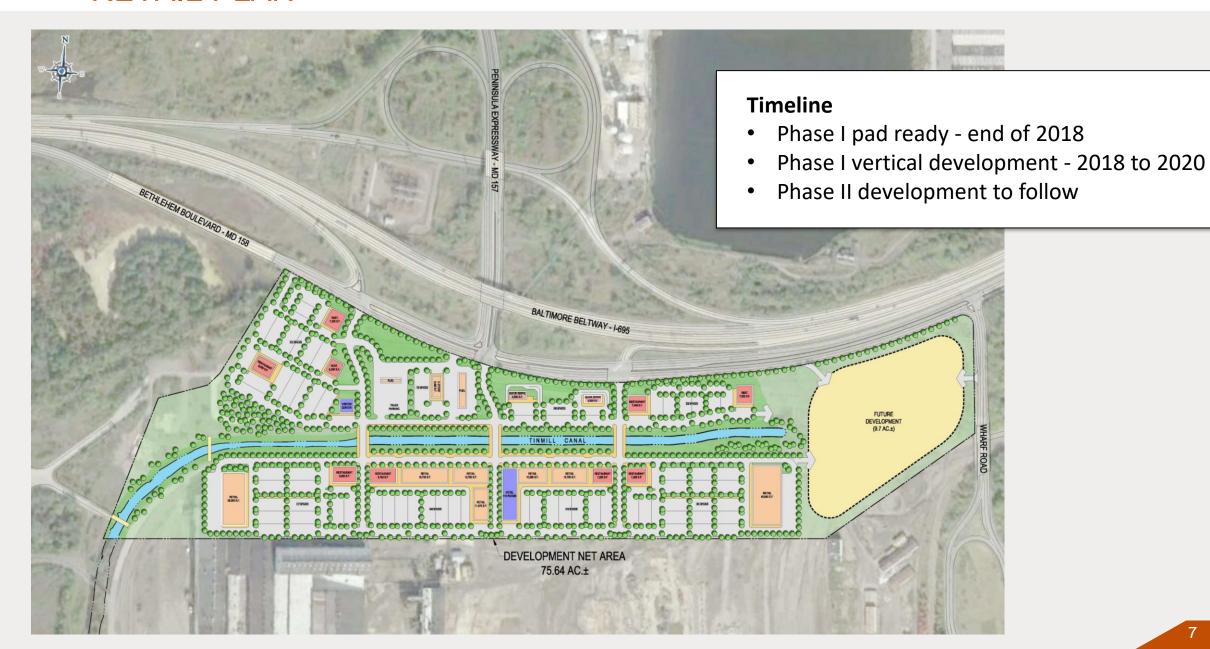

# RETAIL PLAN

# THE SHOPPES AT TRADEPOINT ATLANTIC

- 7 Free standing retail pads available with 1 designated site for gas station
- Future 150,000SF of additional proposed retail
- Retail will feature 14'-16' clear heights, exposed brick, modern storefronts and designated green space for customers.