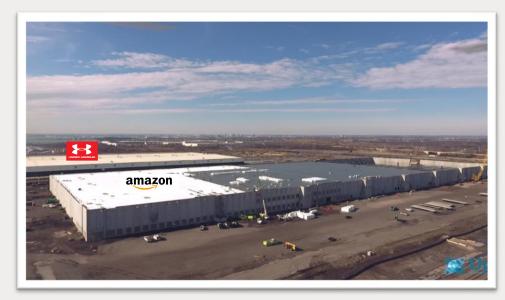

# CURRENT CONSTRUCTION PROJECTS

Amazon Fulfillment

Logistics Center IV

Port Logistics Center I & 2