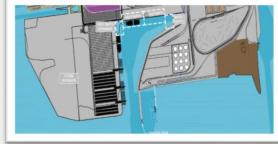

## PLANNED MARINE TERMINAL IMPROVEMENTS

In 2017, TPA handled just over 2 million tons of bulk cargo. At full build out, TPA expects to increase that capacity to 6 million tons annually. To achieve this objective and to accommodate the demands of 21st century logistics users, significant investment must be made to modernize Sparrows Point's marine facilities.