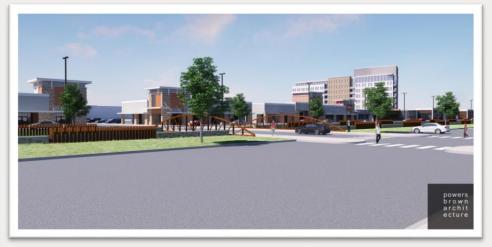

# RETAIL PLAN

# THE SHOPPES AT TRADEPOINT ATLANTIC

- 7 Free standing retail pads available with 1 designated site for gas station
- Future 150,000SF of additional proposed retail
- Retail will feature 14'-16' clear heights, exposed brick, modern storefronts and designated green space for customers.