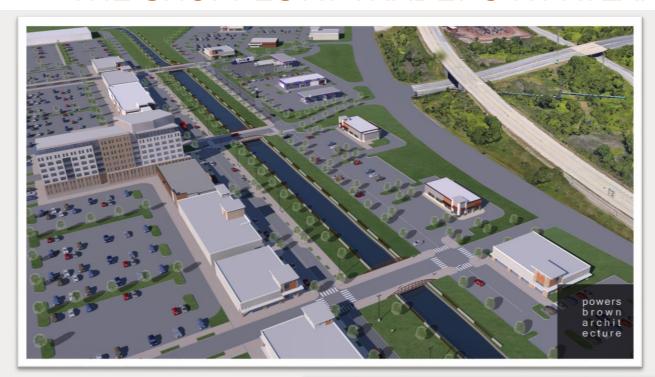

# RETAIL PLAN

# THE SHOPPES AT TRADEPOINT ATLANTIC

- 7 Free standing retail pads available with 1 designated site for gas station
- Future 150,000SF of additional proposed retail
- Retail will feature 14'-16' clear heights, exposed brick, modern storefronts and designated green space for customers.