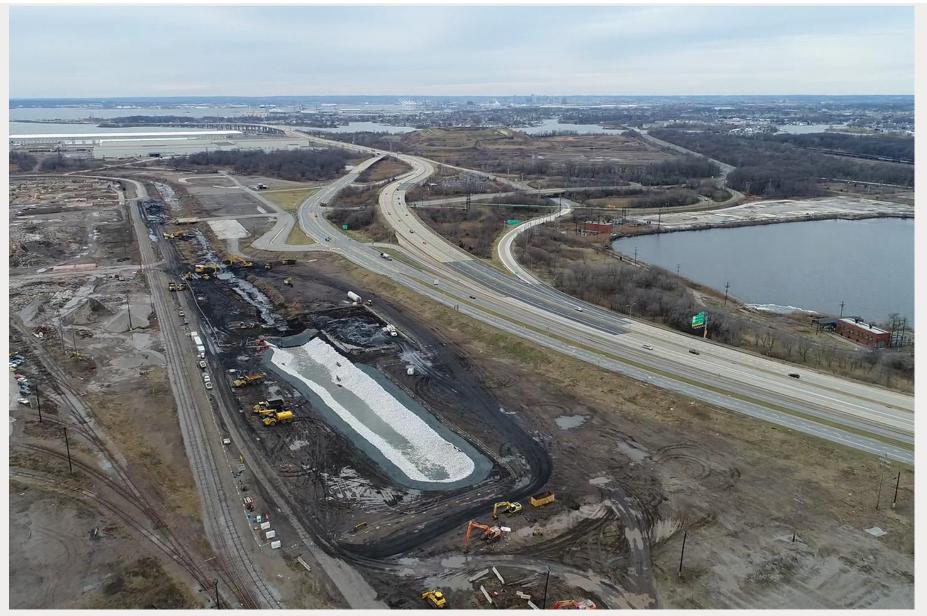

ement plan to rehabilitate the Sparrows Point Channel and berths
  - Maintenance dredging permit under way and should be before the Board of Public Works later this spring
- Remediation of Tin Mill Canal underway
- First retail tenant announced Royal Farms
- ✓ MTA established service to Sparrows Point Local Link 63.
- Working with SHA on the reconfiguration of the Wharf Road interchange and associated bridges
- Development of roadway/water & sewer Infrastructure will be next key hurdle for redevelopment
- √ 3,500 + jobs onsite by March 2019.
- ✓ April 18<sup>th</sup> 6-8pm Community Open House

# CURRENT TENANTS































# CURRENT CONSTRUCTION PROJECTS



Amazon Fulfillment



Logistics Center IV



Port Logistics Center I & 2



# ENVIORNMENTAL REMEDIATION UNDERWAY



Tin Mill Canal Restoration

### MTA SERVICE RESTORED - Local Link 63

### formation

#### Read the Timetables

c bedale for the day and direction you are traveling. So eth beti me point thoy and boarding point along the bop of the acked element down to the time you want to begin traveling. Follow the access method to the animal is meat your death with a . Alth means are popularies.

a negnined. Buadanebowsa accept CharmCanda, coins, di lier billa, and y, and Mark thy passes. Two child ne ne adendyes noof in may nide free mpanied by a full fam paying passenger. Some conteat in may nide free nimba may ylandgrov for samplemental sed a lies.

#### eer los horarios

al lourio del diry sudestino. Salecciore la pauda p lagardande sessiti de la parte sa parior del la raio. La kada abajo r kasta