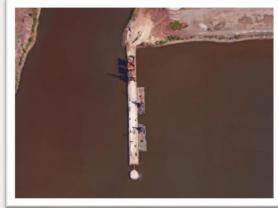

## PLANNED MARINE TERMINAL IMPROVEMENTS

In 2017, TPA handled just over 2 million tons of bulk cargo. At full build out, TPA expects to increase that capacity to 6 million tons annually. To achieve this objective and to accommodate the demands of 21st century logistics users, significant investment must be made to modernize Sparrows Point's marine facilities.