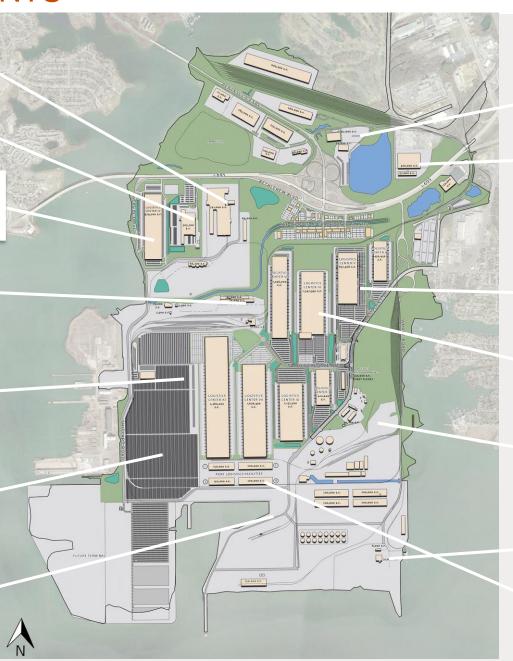

# CURRENT TENANTS

# CURRENT CONSTRUCTION PROJECTS

Amazon Fulfillment

Logistics Center IV

Port Logistics Center I & 2