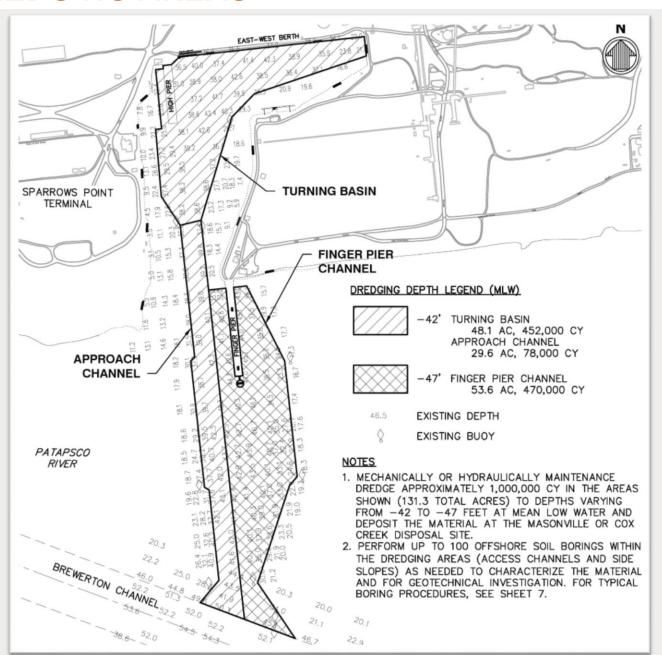

### PROPOSED DREDGING AREAS

## PLANNED MARINE TERMINAL IMPROVEMENTS

In 2017, TPA handled just over 2 million tons of bulk cargo. At full build out, TPA expects to increase that capacity to 6 million tons annually. To achieve this objective and to accommodate the demands of 21st century logistics users, significant investment must be made to modernize Sparrows Point's marine facilities.