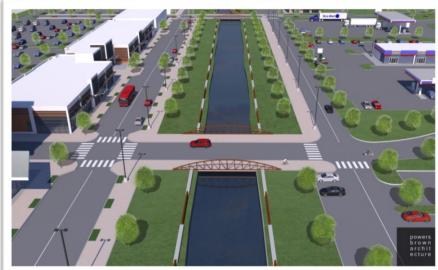

# RETAIL PLAN

# THE SHOPPES AT TRADEPOINT ATLANTIC

- 7 Free standing retail pads available with 1 designated site for gas station
- Future 150,000SF of additional proposed retail
- Retail will feature 14'-16' clear heights, exposed brick, modern storefronts and designated green space for customers.