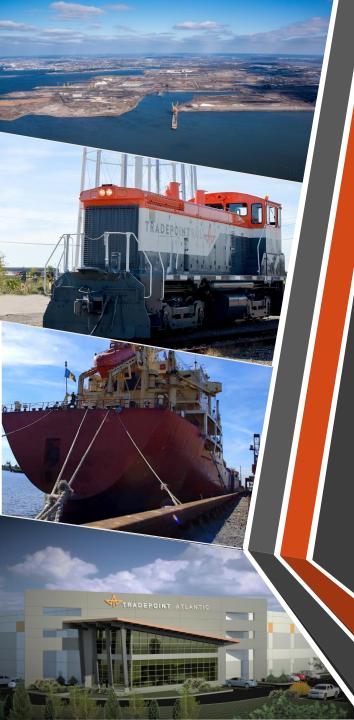

### MODERN INDUSTRIAL REVIVAL

### Update At a Glance

- 2.5 million sf currently under construction
  - 1msf spec building
  - Amazon Fulfillment Center
  - Port Logistics Center I & II
- Marine improvement plan to rehabilitate the Sparrows Point Channel and berths
  - Maintenance dredging permit under way and should be before the Board of Public Works later this spring
- Remediation of Tin Mill Canal underway
- First retail tenant announced Royal Farms
- ✓ MTA established service to Sparrows Point Local Link 63.
- Working with SHA on the reconfiguration of the Wharf Road interchange and associated bridges
- Development of roadway/water & sewer Infrastructure will be next key hurdle for redevelopment
- √ 3,500 + jobs onsite by March 2019.
- ✓ April 18<sup>th</sup> 6-8pm Community Open House