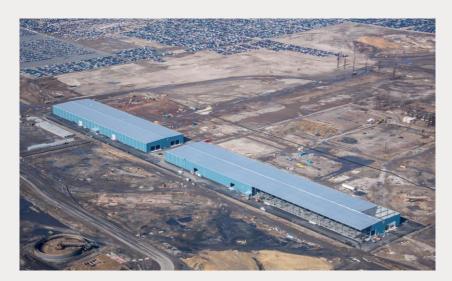

# CURRENT CONSTRUCTION PROJECTS

Amazon Fulfillment

Logistics Center IV

Port Logistics Center I & 2