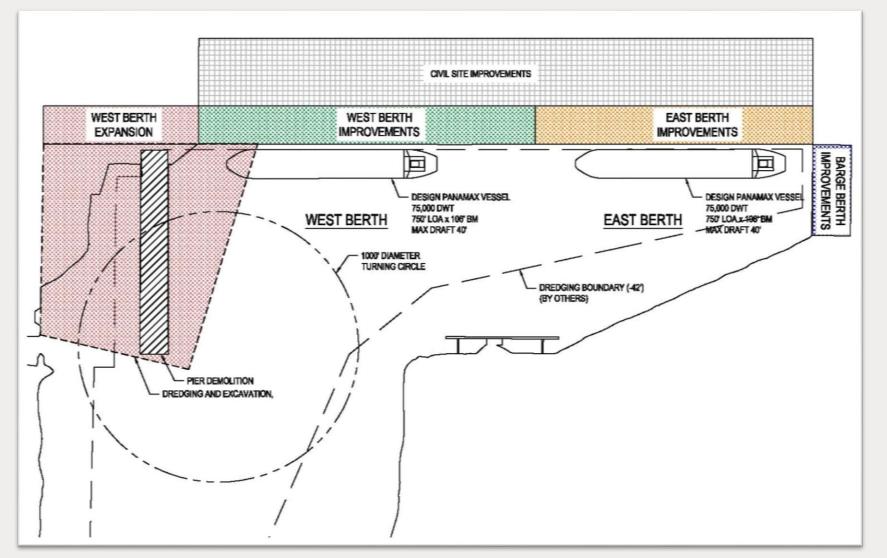

## PLANNED MARINE TERMINAL IMPROVEMENTS

In 2017, TPA handled just over 2 million tons of bulk cargo. At full build out, TPA expects to increase that capacity to 6 million tons annually. To achieve this objective and to accommodate the demands of 21st century logistics users, significant investment must be made to modernize Sparrows Point's marine facilities.

### PROPOSED DREDGING AREAS