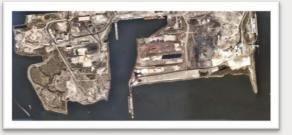

## PLANNED MARINE TERMINAL IMPROVEMENTS

In 2017, TPA handled just over 2 million tons of bulk cargo. At full build out, TPA expects to increase that capacity to 6 million tons annually. To achieve this objective and to accommodate the demands of 21st century logistics users, significant investment must be made to modernize Sparrows Point's marine facilities.