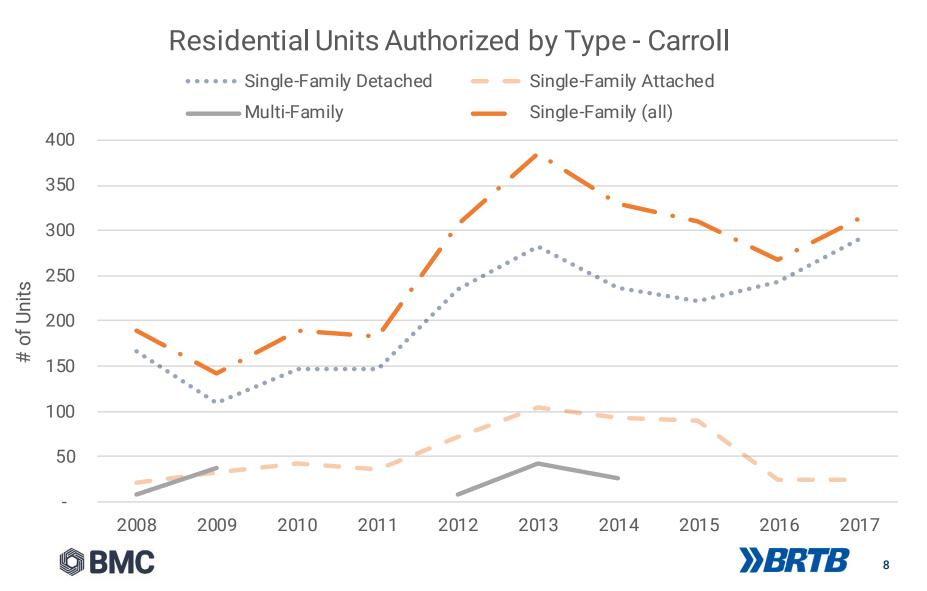

mit reporting methods.







#### **Baltimore Region** Residential Units Authorized by Type - Region Single-Family Detached ——— Single-Family Attached Multi-Family Single-Family (all) 5,000 4,500 4,000 3,500 3,000 2,500 # 2,000 3,000 1,500 1,000 500 2008 2009 2010 2011 2012 2013 2014 2015 2016 2017





### **Anne Arundel County**



### Residential Units Authorized by Type - Anne Arundel



## **Baltimore City**



### Residential Units Authorized by Type - Baltimore City







#### **Baltimore County** Residential Units Authorized by Type - Baltimore ••••• Single-Family Detached - - Single-Family Attached - Multi-Family • Single-Family (all) 1,600 1,400 1,200 of Units 1,000 800 # 600 400 200 2008 2012 2016 2017 2009 2010 2011 2013 2014 2015 **BMC** *\\}BRTB* 7

# **Carroll County**





### **Harford County**





### **Howard County**







### **For More Information**

# Blake Fisher | Transportation Planner |

### 410-732-0500 x1049 | bfisher@baltometro.org | www.baltometro.org



@BALTOMETROCOUNCIL





**@BALTIMORE METROPOLITAN COUNCIL** 

### **Baltimore Region**



12