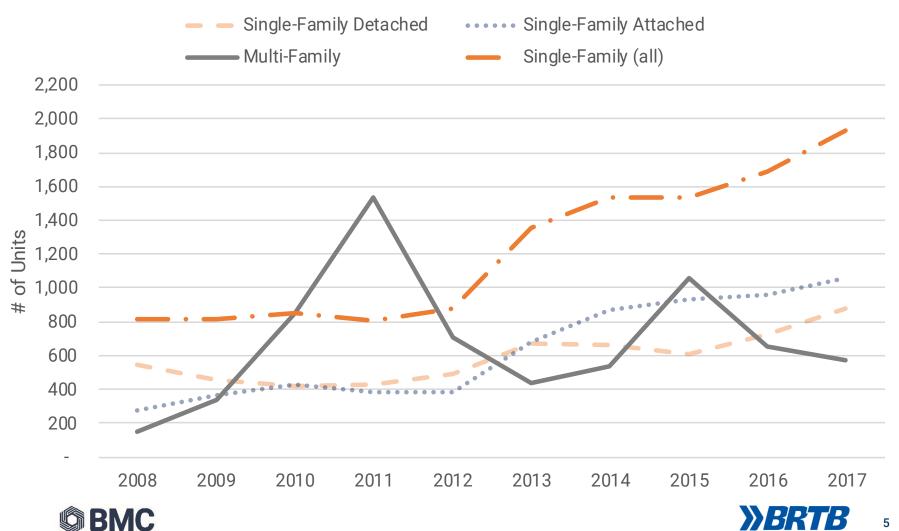

vity in the region.

- BMC coding process
- 10 Years of Residential Building Permits
  - Regional Perspective
  - Anne Arundel
  - Baltimore City
  - Baltimore County
  - Carroll County
  - Harford County
  - Howard County







### Where does the data come from?



• On a weekly basis we at the BMC go through a coding system to accommodate the discrepancies between individual jurisdiction building permit reporting methods.







#### **Baltimore Region** Residential Units Authorized by Type - Region Single-Family Detached ——— Single-Family Attached Multi-Family Single-Family (all) 5,000 4,500 4,000 3,500 3,000 2,500 # 2,000 3,000 1,500 1,000 500 2008 2009 2010 2011 2012 2013 2014 2015 2016 2017





### **Anne Arundel County**



### Residential Units Authorized by Type - Anne Arundel



## **Baltimore City**



### Residential Units Authorized by Type - Baltimore City







#### **Baltimore County** Residential Units Authorized by Type - Baltimore ••••• Single-Family Detached - - Single-Family Attached - Multi-Family • Single-Family (all) 1,600 1,400 1,200 of Units 1,000 800 # 600 400 200 2008 2012 2016 2017 2009 2010 2011 2013 2014 2015 **BMC** *\\}BRTB* 7

# **Carroll County**





### **Harford County**





### **Howard County**







### **For More Information**

# Blake Fisher | Transportation Planner |

### 410-732-0500 x1049 | bfisher@baltometro.org | www.baltometro.org



@BALTOMETROCOUNCIL





**@BALTIMORE METROPOLITAN COUNCIL** 

### **Baltimore Region**



12