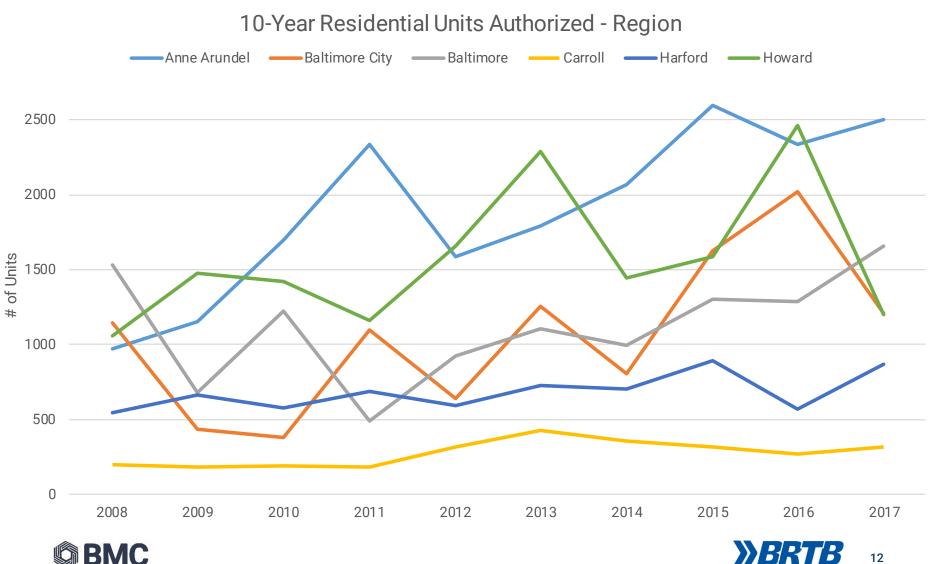

### **Overview**

Each jurisdiction has a 10-Year breakdown of authorized/permitted Residential Units for a broad analysis of residential development activity in the region.

- BMC coding process
- 10 Years of Residential Building Permits
  - Regional Perspective
  - Anne Arundel
  - Baltimore City
  - Baltimore County
  - Carroll County
  - Harford County
  - Howard County

### **Baltimore Region**

12