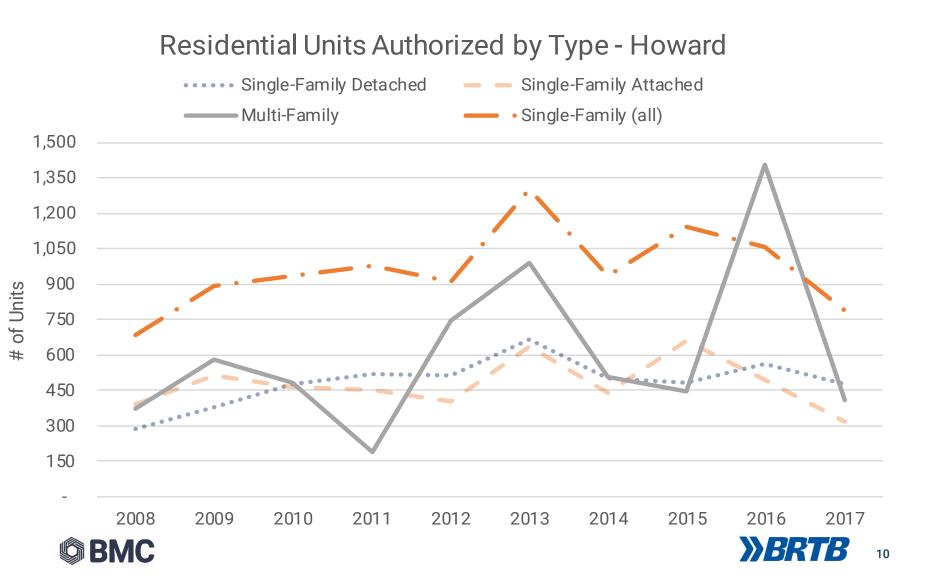

Residential Units Authorized by Type - Region Single-Family Detached ——— Single-Family Attached Multi-Family Single-Family (all) 5,000 4,500 4,000 3,500 3,000 2,500 # 2,000 3,000 1,500 1,000 500 2008 2009 2010 2011 2012 2013 2014 2015 2016 2017





### **Anne Arundel County**



### Residential Units Authorized by Type - Anne Arundel



## **Baltimore City**



### Residential Units Authorized by Type - Baltimore City







#### **Baltimore County** Residential Units Authorized by Type - Baltimore ••••• Single-Family Detached - - Single-Family Attached - Multi-Family • Single-Family (all) 1,600 1,400 1,200 of Units 1,000 800 # 600 400 200 2008 2012 2016 2017 2009 2010 2011 2013 2014 2015 **BMC** *\\}BRTB* 7

# **Carroll County**





### **Harford County**





### **Howard County**







### **For More Information**

# Blake Fisher | Transportation Planner |

### 410-732-0500 x1049 | bfisher@baltometro.org | www.baltometro.org



@BALTOMETROCOUNCIL





**@BALTIMORE METROPOLITAN COUNCIL** 

### **Baltimore Region**



12