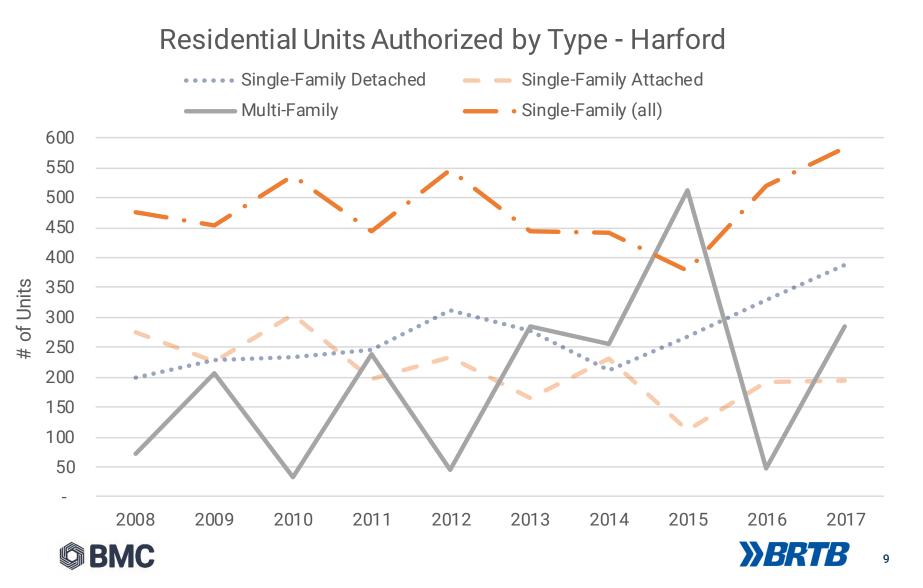

#### **Baltimore Region** Residential Units Authorized by Type - Region Single-Family Detached ——— Single-Family Attached Multi-Family Single-Family (all) 5,000 4,500 4,000 3,500 3,000 2,500 # 2,000 3,000 1,500 1,000 500 2008 2009 2010 2011 2012 2013 2014 2015 2016 2017





### **Anne Arundel County**



### Residential Units Authorized by Type - Anne Arundel



## **Baltimore City**



### Residential Units Authorized by Type - Baltimore City







#### **Baltimore County** Residential Units Authorized by Type - Baltimore ••••• Single-Family Detached - - Single-Family Attached - Multi-Family • Single-Family (all) 1,600 1,400 1,200 of Units 1,000 800 # 600 400 200 2008 2012 2016 2017 2009 2010 2011 2013 2014 2015 **BMC** *\\}BRTB* 7

# **Carroll County**





### **Harford County**





### **Howard County**







### **For More Information**

# Blake Fisher | Transportation Planner |

### 410-732-0500 x1049 | bfisher@baltometro.org | www.baltometro.org



@BALTOMETROCOUNCIL





**@BALTIMORE METROPOLITAN COUNCIL** 

### **Baltimore Region**



12