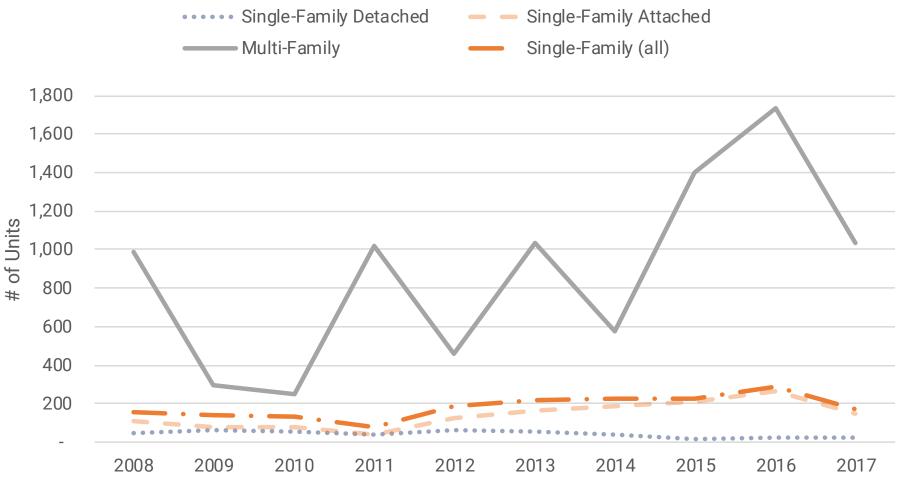

- Regional Perspective
  - Anne Arundel
  - Baltimore City
  - Baltimore County
  - Carroll County
  - Harford County
  - Howard County







### Where does the data come from?



• On a weekly basis we at the BMC go through a coding system to accommodate the discrepancies between individual jurisdiction building permit reporting methods.







#### **Baltimore Region** Residential Units Authorized by Type - Region Single-Family Detached ——— Single-Family Attached Multi-Family Single-Family (all) 5,000 4,500 4,000 3,500 3,000 2,500 # 2,000 3,000 1,500 1,000 500 2008 2009 2010 2011 2012 2013 2014 2015 2016 2017





### **Anne Arundel County**



### Residential Units Authorized by Type - Anne Arundel



## **Baltimore City**



### Residential Units Authorized by Type - Baltimore City







#### **Baltimore County** Residential Units Authorized by Type - Baltimore ••••• Single-Family Detached - - Single-Family Attached - Multi-Family • Single-Family (all) 1,600 1,400 1,200 of Units 1,000 800 # 600 400 200 2008 2012 2016 2017 2009 2010 2011 2013 2014 2015 **BMC** *\\}BRTB* 7

# **Carroll County**





### **Harford County**





### **Howard County**







### **For More Information**

# Blake Fisher | Transportation Planner |

### 410-732-0500 x1049 | bfisher@baltometro.org | www.baltometro.org



@BALTOMETROCOUNCIL





**@BALTIMORE METROPOLITAN COUNCIL** 

### **Baltimore Region**



12