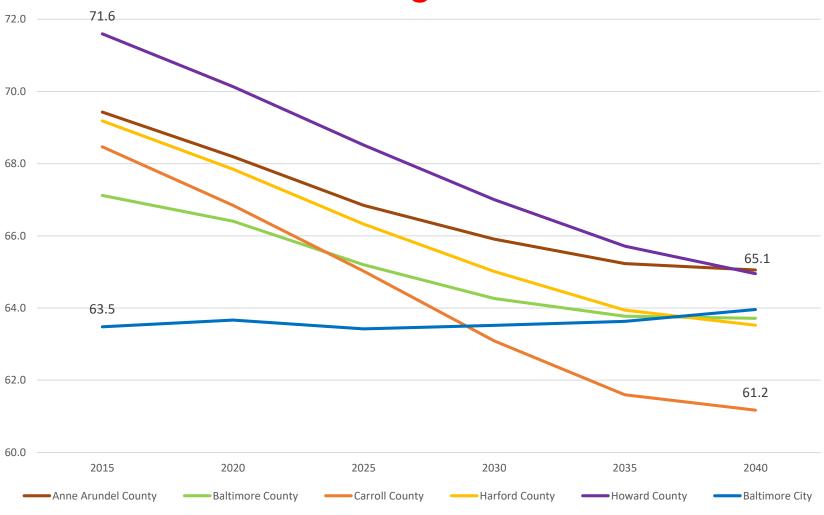

ons with large group quarter populations, total population is substituted with household population



### LABOR FORCE CALCULATIONS

 The projected LFPR's are applied to the projected population to derive the Labor Force for both males and females separately for different age groups.

# Labor Force Participation Rates, Maryland





### Labor Force Participation Rates, Baltimore Region





# Labor Force Participation Rates, Anne Arundel County





# Labor Force Participation Rates, Baltimore County





### Labor Force Participation Rates, Carroll County





### Labor Force Participation Rates, Harford County





### Labor Force Participation Rates, Howard County





### Labor Force Participation Rates, Baltimore City



### Labor Force Participation Rates, Baltimore Region Counties