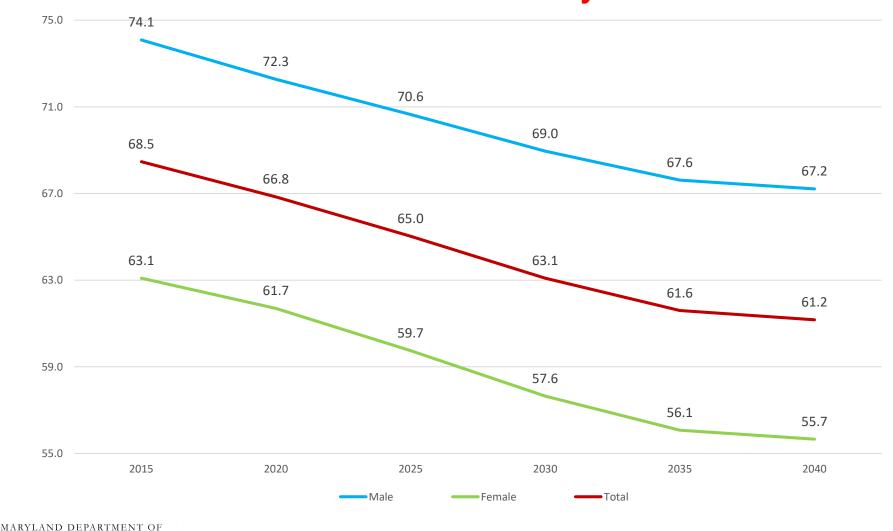

to offset drastic increase or decreases to LFPR's



#### LFPR CALCULATIONS

- Three sets of LFPR's are developed
  - Based on national change
  - Based on national percent change
  - Average of the above two
- Special cases jurisdictions with large group quarter populations, total population is substituted with household population



### LABOR FORCE CALCULATIONS

 The projected LFPR's are applied to the projected population to derive the Labor Force for both males and females separately for different age groups.

# Labor Force Participation Rates, Maryland





### Labor Force Participation Rates, Baltimore Region





# Labor Force Participation Rates, Anne Arundel County





# Labor Force Participation Rates, Baltimore County





### Labor Force Participation Rates, Carroll County





### Labor Force Participation Rates, Harford County





### Labor Force Participation Rates, Howard County





### Labor Force Participation Rates, Baltimore City



### Labor Force Participation Rates, Baltimore Region Counties