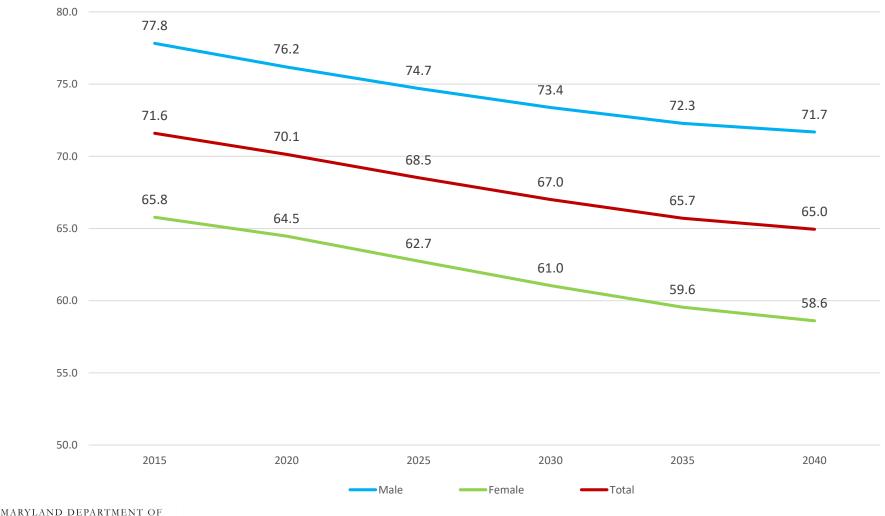

d
  - Based on national change
  - Based on national percent change
  - Average of the above two
- Special cases jurisdictions with large group quarter populations, total population is substituted with household population



### LABOR FORCE CALCULATIONS

 The projected LFPR's are applied to the projected population to derive the Labor Force for both males and females separately for different age groups.

# Labor Force Participation Rates, Maryland





### Labor Force Participation Rates, Baltimore Region





# Labor Force Participation Rates, Anne Arundel County





# Labor Force Participation Rates, Baltimore County





### Labor Force Participation Rates, Carroll County





### Labor Force Participation Rates, Harford County





### Labor Force Participation Rates, Howard County





### Labor Force Participation Rates, Baltimore City



### Labor Force Participation Rates, Baltimore Region Counties