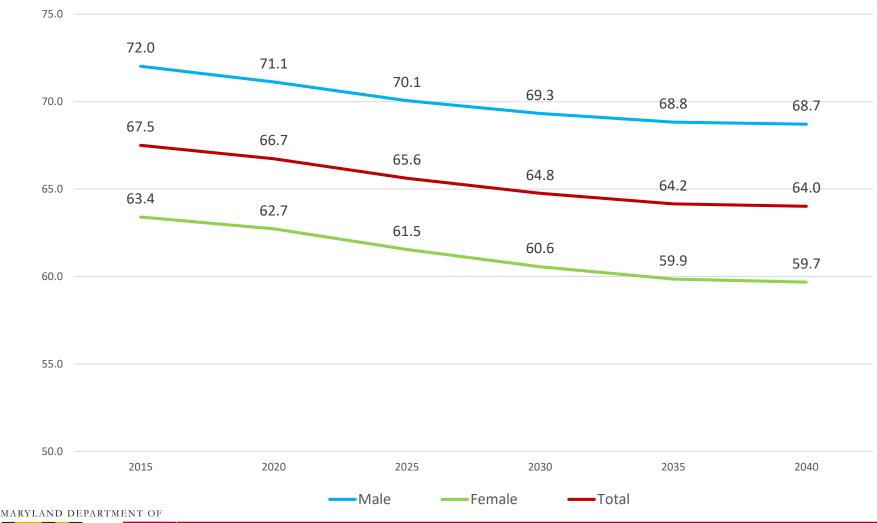

IONS

- LFPR are developed for different age groups
- Changes and percent changes of national LFPR is applied to derive local (county) LFPR's

 Adjustment factors are applied to offset drastic increase or decreases to LFPR's



#### LFPR CALCULATIONS

- Three sets of LFPR's are developed
  - Based on national change
  - Based on national percent change
  - Average of the above two
- Special cases jurisdictions with large group quarter populations, total population is substituted with household population



### LABOR FORCE CALCULATIONS

 The projected LFPR's are applied to the projected population to derive the Labor Force for both males and females separately for different age groups.

# Labor Force Participation Rates, Maryland





### Labor Force Participation Rates, Baltimore Region





# Labor Force Participation Rates, Anne Arundel County





# Labor Force Participation Rates, Baltimore County





### Labor Force Participation Rates, Carroll County





### Labor Force Participation Rates, Harford County





### Labor Force Participation Rates, Howard County





### Labor Force Participation Rates, Baltimore City



### Labor Force Participation Rates, Baltimore Region Counties