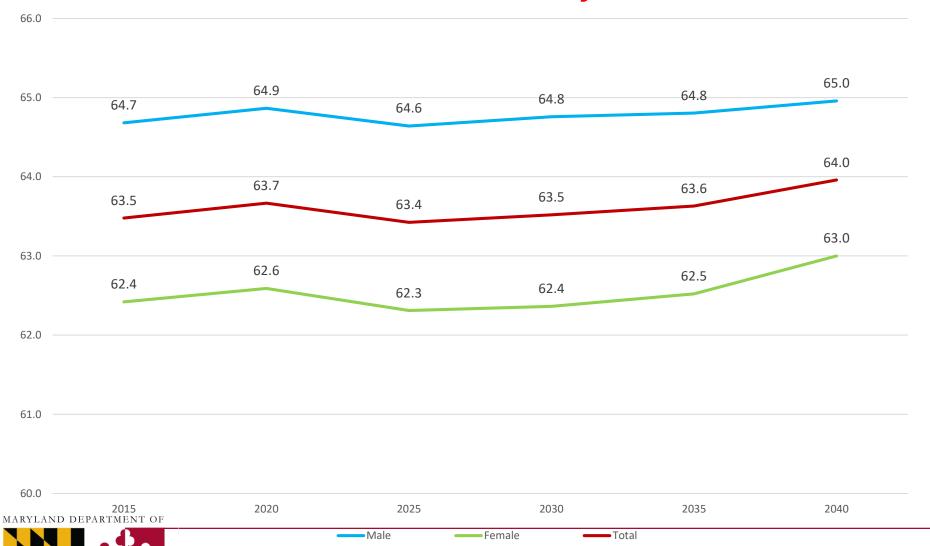

ent change
  - Average of the above two
- Special cases jurisdictions with large group quarter populations, total population is substituted with household population



### LABOR FORCE CALCULATIONS

 The projected LFPR's are applied to the projected population to derive the Labor Force for both males and females separately for different age groups.

# Labor Force Participation Rates, Maryland





### Labor Force Participation Rates, Baltimore Region





# Labor Force Participation Rates, Anne Arundel County





# Labor Force Participation Rates, Baltimore County





### Labor Force Participation Rates, Carroll County





### Labor Force Participation Rates, Harford County





### Labor Force Participation Rates, Howard County





### Labor Force Participation Rates, Baltimore City



### Labor Force Participation Rates, Baltimore Region Counties