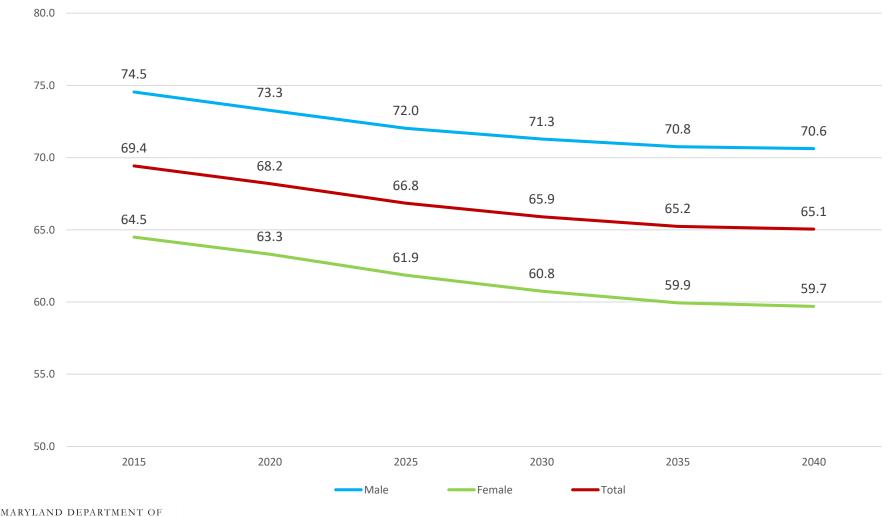

s and percent changes of national LFPR is applied to derive local (county) LFPR's

 Adjustment factors are applied to offset drastic increase or decreases to LFPR's



#### LFPR CALCULATIONS

- Three sets of LFPR's are developed
  - Based on national change
  - Based on national percent change
  - Average of the above two
- Special cases jurisdictions with large group quarter populations, total population is substituted with household population



### LABOR FORCE CALCULATIONS

 The projected LFPR's are applied to the projected population to derive the Labor Force for both males and females separately for different age groups.

# Labor Force Participation Rates, Maryland





### Labor Force Participation Rates, Baltimore Region





# Labor Force Participation Rates, Anne Arundel County





# Labor Force Participation Rates, Baltimore County





### Labor Force Participation Rates, Carroll County





### Labor Force Participation Rates, Harford County





### Labor Force Participation Rates, Howard County





### Labor Force Participation Rates, Baltimore City



### Labor Force Participation Rates, Baltimore Region Counties