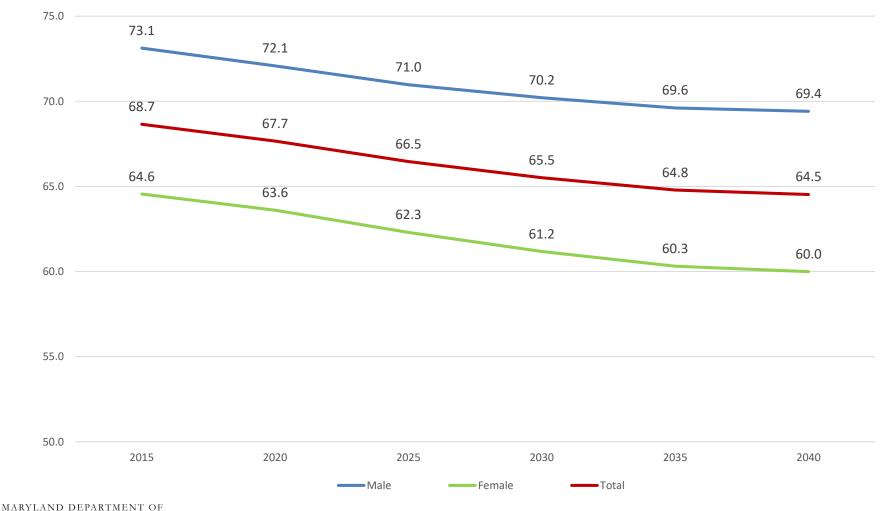

ic LFPR is used to look at past trends



### LFPR CALCULATIONS

- LFPR are developed for different age groups
- Changes and percent changes of national LFPR is applied to derive local (county) LFPR's

 Adjustment factors are applied to offset drastic increase or decreases to LFPR's



#### LFPR CALCULATIONS

- Three sets of LFPR's are developed
  - Based on national change
  - Based on national percent change
  - Average of the above two
- Special cases jurisdictions with large group quarter populations, total population is substituted with household population



### LABOR FORCE CALCULATIONS

 The projected LFPR's are applied to the projected population to derive the Labor Force for both males and females separately for different age groups.

# Labor Force Participation Rates, Maryland





### Labor Force Participation Rates, Baltimore Region





# Labor Force Participation Rates, Anne Arundel County





# Labor Force Participation Rates, Baltimore County





### Labor Force Participation Rates, Carroll County





### Labor Force Participation Rates, Harford County





### Labor Force Participation Rates, Howard County





### Labor Force Participation Rates, Baltimore City



### Labor Force Participation Rates, Baltimore Region Counties