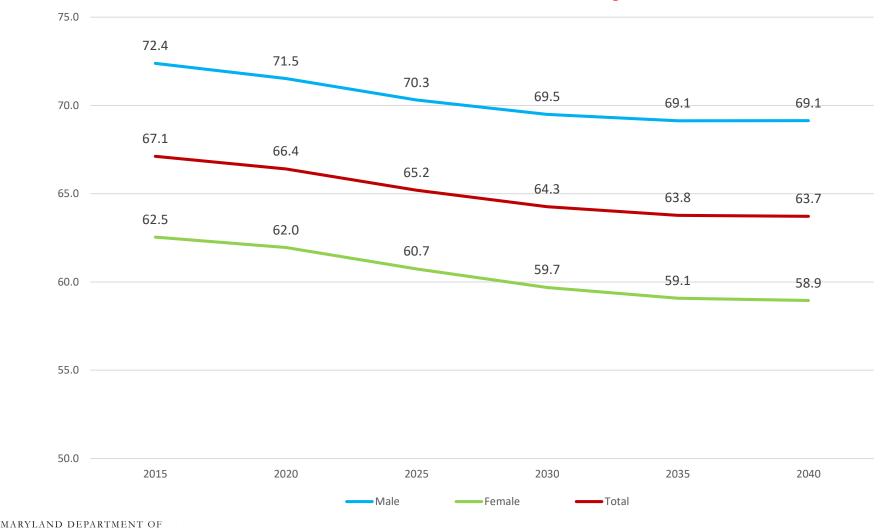

ve local (county) LFPR's

 Adjustment factors are applied to offset drastic increase or decreases to LFPR's



#### LFPR CALCULATIONS

- Three sets of LFPR's are developed
  - Based on national change
  - Based on national percent change
  - Average of the above two
- Special cases jurisdictions with large group quarter populations, total population is substituted with household population



### LABOR FORCE CALCULATIONS

 The projected LFPR's are applied to the projected population to derive the Labor Force for both males and females separately for different age groups.

# Labor Force Participation Rates, Maryland





### Labor Force Participation Rates, Baltimore Region





# Labor Force Participation Rates, Anne Arundel County





# Labor Force Participation Rates, Baltimore County





### Labor Force Participation Rates, Carroll County





### Labor Force Participation Rates, Harford County





### Labor Force Participation Rates, Howard County





### Labor Force Participation Rates, Baltimore City



### Labor Force Participation Rates, Baltimore Region Counties