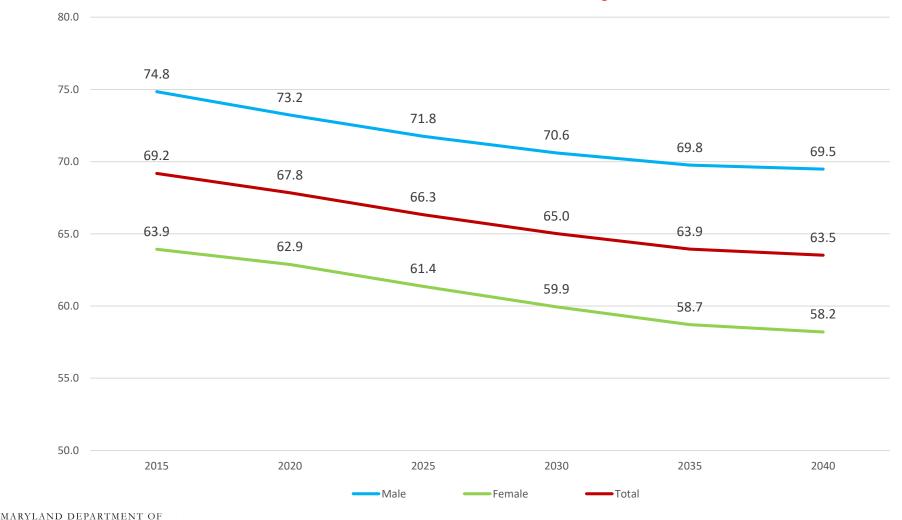

# LFPR CALCULATIONS

- Three sets of LFPR's are developed
  - Based on national change
  - Based on national percent change
  - Average of the above two
- Special cases jurisdictions with large group quarter populations, total population is substituted with household population



### LABOR FORCE CALCULATIONS

 The projected LFPR's are applied to the projected population to derive the Labor Force for both males and females separately for different age groups.

# Labor Force Participation Rates, Maryland





### Labor Force Participation Rates, Baltimore Region





# Labor Force Participation Rates, Anne Arundel County





# Labor Force Participation Rates, Baltimore County





### Labor Force Participation Rates, Carroll County





### Labor Force Participation Rates, Harford County





### Labor Force Participation Rates, Howard County





### Labor Force Participation Rates, Baltimore City



### Labor Force Participation Rates, Baltimore Region Counties