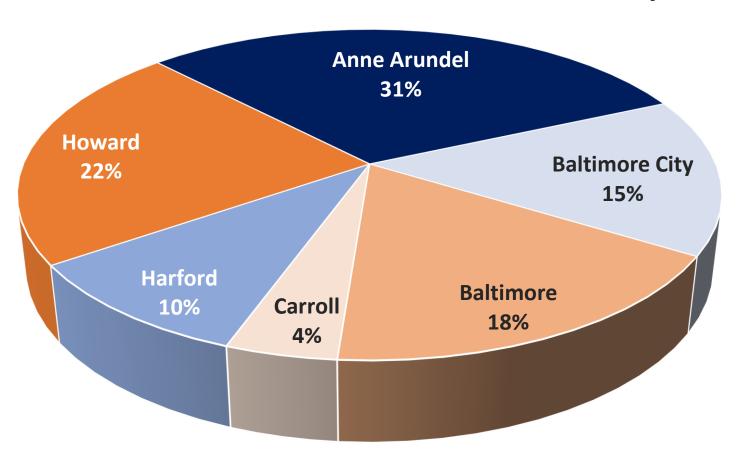

#### **Share of Residential Units Permitted by Jurisdiction; 2010-2019**

| Jurisdiction   | <b>Total Units</b> |
|----------------|--------------------|
| Anne Arundel   | 22,032             |
| Baltimore City | 11,101             |
| Baltimore      | 12,588             |
| Carroll        | 3,118              |
| Harford        | 7,087              |
| Howard         | 16,146             |
| Region         | 72,072             |