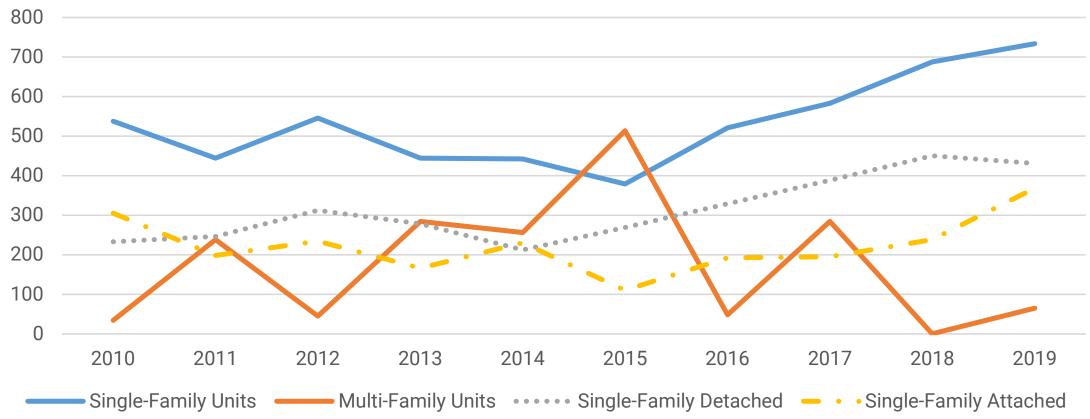

|
| Howard         | 16,146             |
| Region         | 72,072             |





## **Anne Arundel County**



#### Anne Arundel County 2010-2019 Residential Units Permitted by Type









#### **Anne Arundel County**

# **Top-5 Regional Planning Districts (RPDs) Units Permitted during 2019**













## **Baltimore City**













#### **Baltimore City**

# **Top-5 Regional Planning Districts (RPDs) Units Permitted during 2019**











## **Baltimore County**













#### **Baltimore County**

# **Top-5 Regional Planning Districts (RPDs) Units Permitted during 2019**











#### **Carroll County**













#### **Carroll County**

# **Top-5 Regional Planning Districts (RPDs) Units Permitted during 2019**













## **Harford County**













## **Harford County**

# **Top-5 Regional Planning Districts (RPDs) Units Permitted during 2019**











#### **Howard County**













#### **Howard County**

# **Top-5 Regional Planning Districts (RPDs) Units Permitted during 2019**











## **New Non-Residential Permits Activity 2019**





New Non-Residential Permits Authorized by Use

**Baltimore** 

34.5%

Howard

37.6%



**Baltimore City** 

13.8%





**BMC** 

Carroll

1.1%

Harford

4.8%



#### **For More Information**

#### Crystal McDermott | Transportation Planner |

410-732-0500 x1024 | cmcderm@baltometro.org | www.baltometro.org