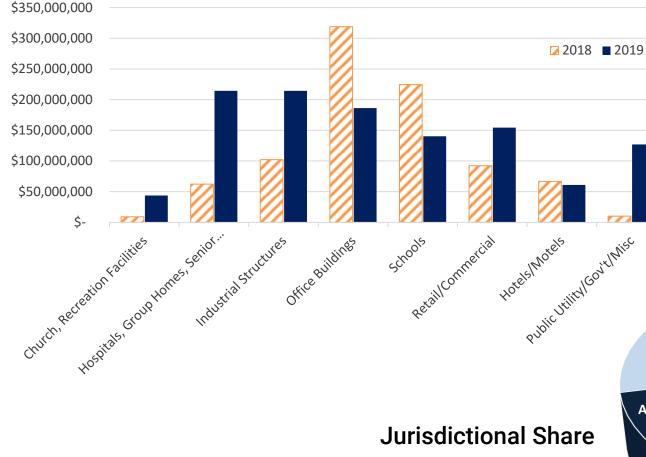

## **New Non-Residential Permits Activity 2019**

New Non-Residential Permits Authorized by Use

**Baltimore** 

34.5%

Howard

37.6%

**Baltimore City** 

13.8%

**BMC** 

Carroll

1.1%

Harford

4.8%