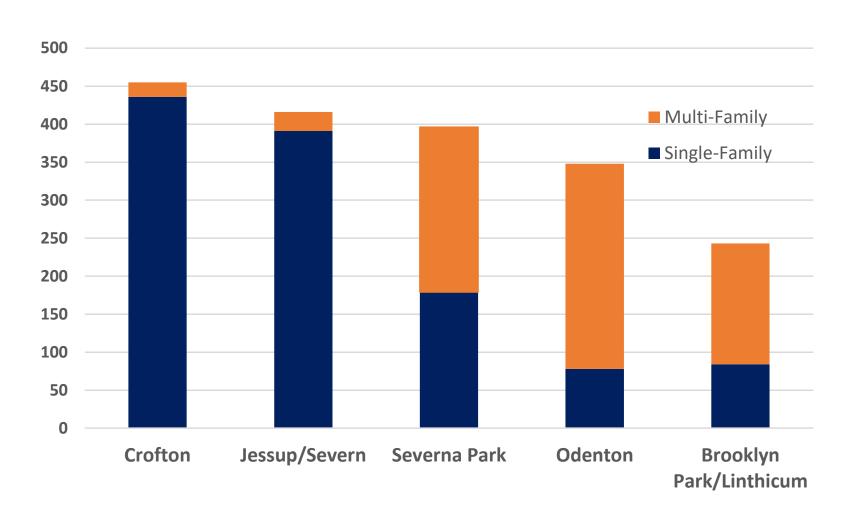

## **Anne Arundel County**

#### Anne Arundel County 2010-2019 Residential Units Permitted by Type

#### **Anne Arundel County**

# **Top-5 Regional Planning Districts (RPDs) Units Permitted during 2019**