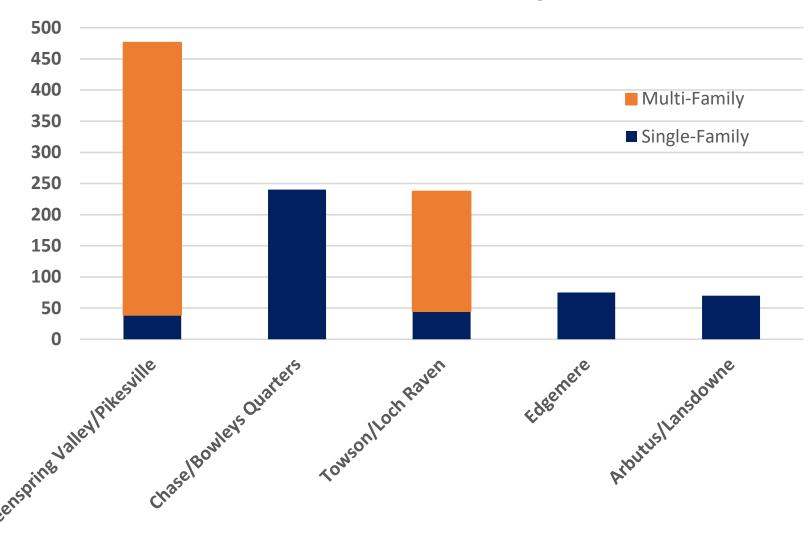

nne Arundel   | 22,032             |
| Baltimore City | 11,101             |
| Baltimore      | 12,588             |
| Carroll        | 3,118              |
| Harford        | 7,087              |
| Howard         | 16,146             |
| Region         | 72,072             |





## **Anne Arundel County**



#### Anne Arundel County 2010-2019 Residential Units Permitted by Type









#### **Anne Arundel County**

# **Top-5 Regional Planning Districts (RPDs) Units Permitted during 2019**













## **Baltimore City**













#### **Baltimore City**

# **Top-5 Regional Planning Districts (RPDs) Units Permitted during 2019**











## **Baltimore County**













#### **Baltimore County**

# **Top-5 Regional Planning Districts (RPDs) Units Permitted during 2019**











#### **Carroll County**













#### **Carroll County**

# **Top-5 Regional Planning Districts (RPDs) Units Permitted during 2019**













## **Harford County**













## **Harford County**

# **Top-5 Regional Planning Districts (RPDs) Units Permitted during 2019**











#### **Howard County**













#### **Howard County**

# **Top-5 Regional Planning Districts (RPDs) Units Permitted during 2019**











## **New Non-Residential Permits Activity 2019**





New Non-Residential Permits Authorized by Use

**Baltimore** 

34.5%

Howard

37.6%



**Baltimore City** 

13.8%





**BMC** 

Carroll

1.1%

Harford

4.8%



#### **For More Information**

#### Crystal McDermott | Transportation Planner |

410-732-0500 x1024 | cmcderm@baltometro.org | www.baltome