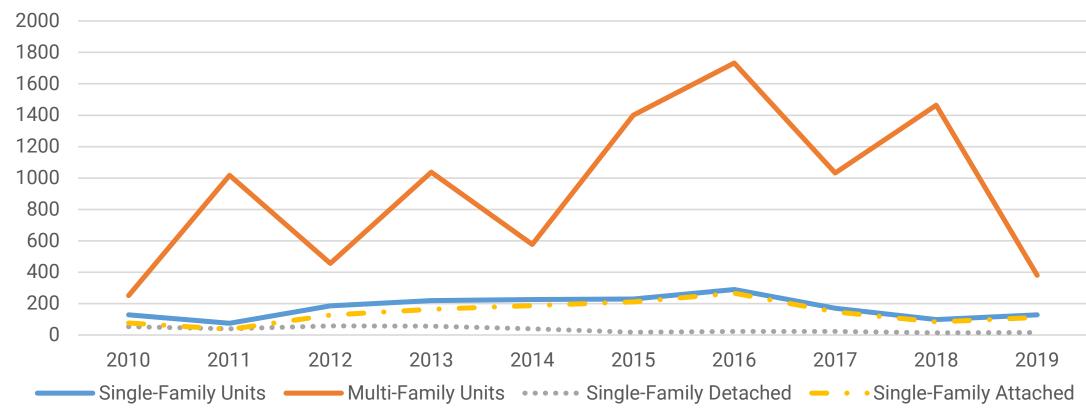

## **Anne Arundel County**

#### Anne Arundel County 2010-2019 Residential Units Permitted by Type

#### **Anne Arundel County**