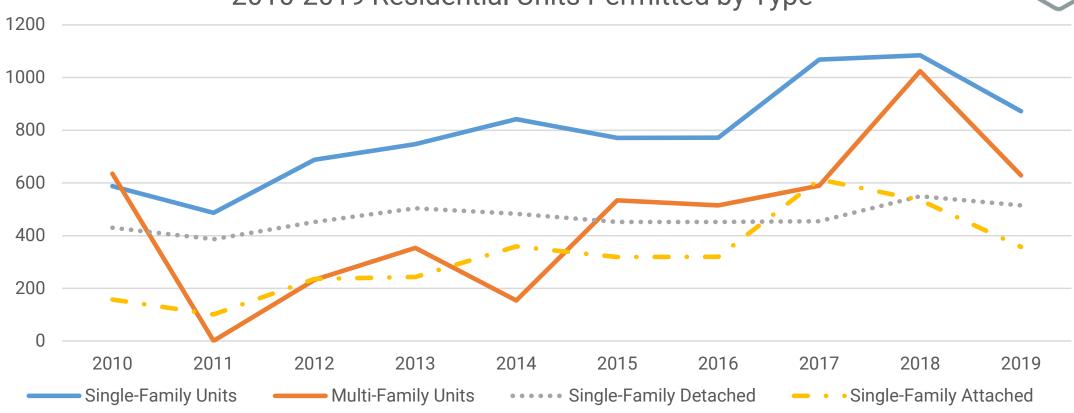

#### **Baltimore Region**

Baltimore Region 2010-2019 Residential Units Permitted by Type

## **Baltimore Region**