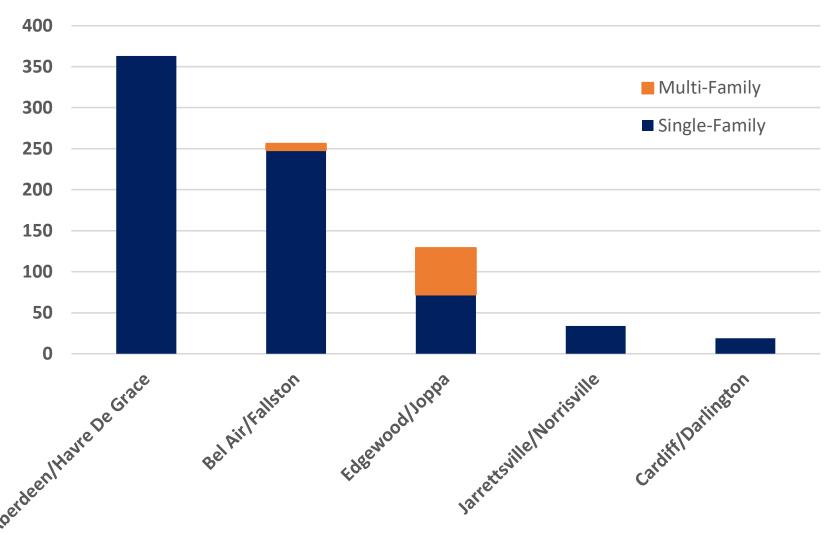

undel County**



#### Anne Arundel County 2010-2019 Residential Units Permitted by Type









#### **Anne Arundel County**

# **Top-5 Regional Planning Districts (RPDs) Units Permitted during 2019**













## **Baltimore City**













#### **Baltimore City**

# **Top-5 Regional Planning Districts (RPDs) Units Permitted during 2019**











## **Baltimore County**













#### **Baltimore County**

# **Top-5 Regional Planning Districts (RPDs) Units Permitted during 2019**











#### **Carroll County**













#### **Carroll County**

# **Top-5 Regional Planning Districts (RPDs) Units Permitted during 2019**













## **Harford County**













## **Harford County**

# **Top-5 Regional Planning Districts (RPDs) Units Permitted during 2019**











#### **Howard County**













#### **Howard County**

# **Top-5 Regional Planning Districts (RPDs) Units Permitted during 2019**











## **New Non-Residential Permits Activity 2019**





New Non-Residential Permits Authorized by Use

**Baltimore** 

34.5%

Howard

37.6%



**Baltimore City** 

13.8%





**BMC** 

Carroll

1.1%

Harford

4.8%



#### **For More Information**

#### Crystal McDermott | Transportation Planner |

410-732-0500 x1024 | cmcderm@baltometro.org | www.baltometro.org