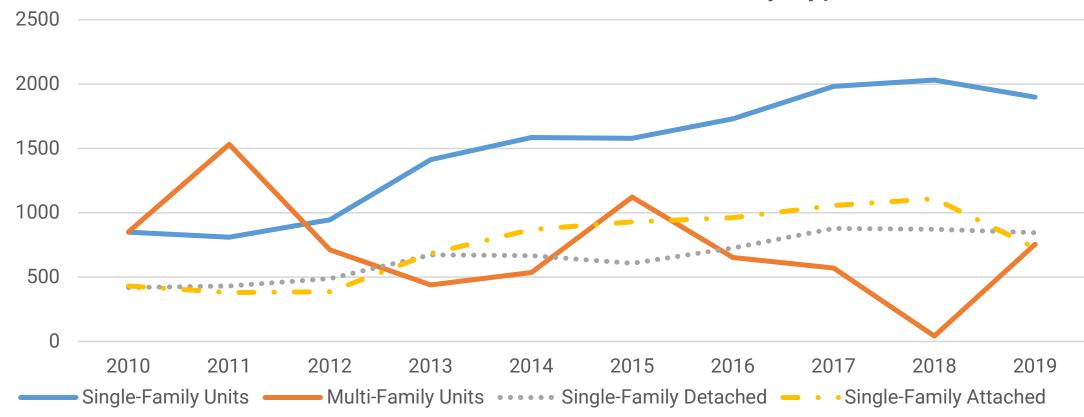

#### Anne Arundel County 2010-2019 Residential Units Permitted by Type

#### **Anne Arundel County**