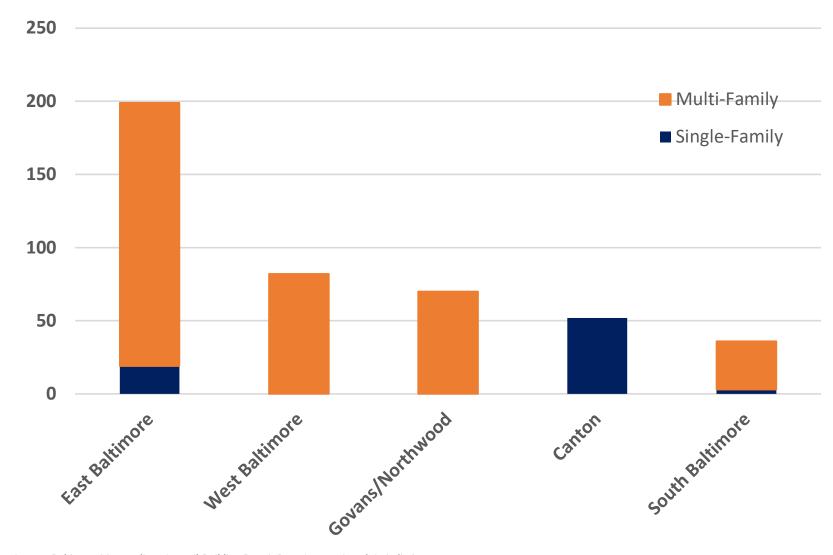

## **Baltimore City**

#### **Baltimore City**

# **Top-5 Regional Planning Districts (RPDs) Units Permitted during 2019**