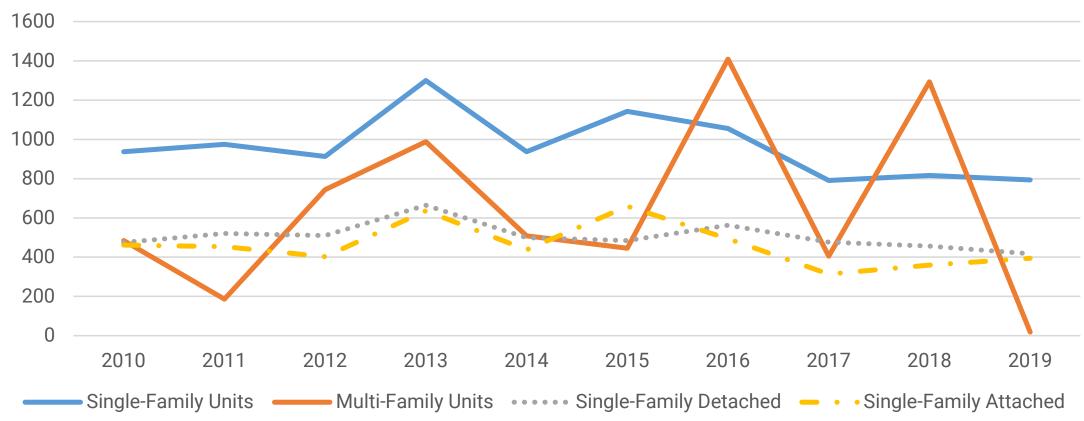

#### **Baltimore Region**

Baltimore Region 2010-2019 Residential Units Permitted by Type