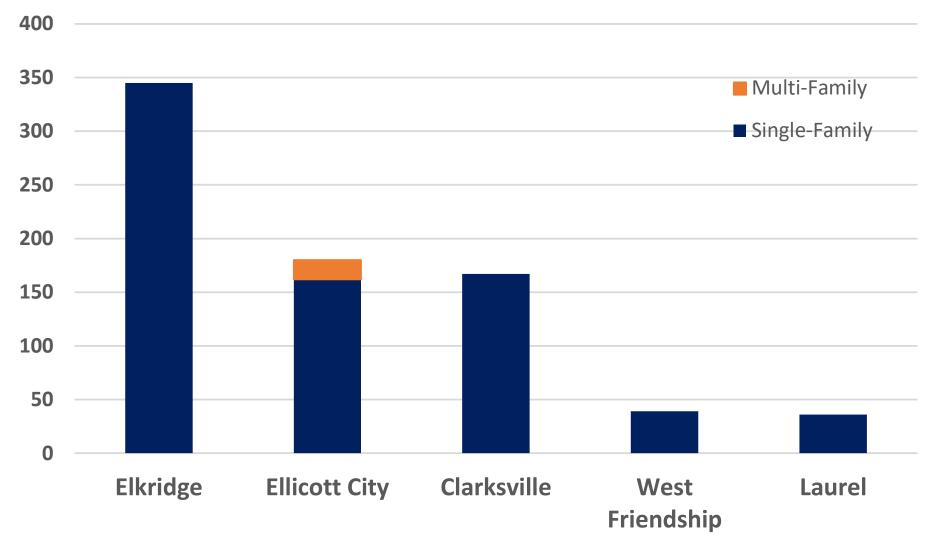

Planning Districts (RPDs) Units Permitted during 2019**













## **Baltimore City**













#### **Baltimore City**

# **Top-5 Regional Planning Districts (RPDs) Units Permitted during 2019**











## **Baltimore County**













#### **Baltimore County**

# **Top-5 Regional Planning Districts (RPDs) Units Permitted during 2019**











#### **Carroll County**













#### **Carroll County**

# **Top-5 Regional Planning Districts (RPDs) Units Permitted during 2019**













## **Harford County**













## **Harford County**

# **Top-5 Regional Planning Districts (RPDs) Units Permitted during 2019**











#### **Howard County**













#### **Howard County**

# **Top-5 Regional Planning Districts (RPDs) Units Permitted during 2019**











## **New Non-Residential Permits Activity 2019**





New Non-Residential Permits Authorized by Use

**Baltimore** 

34.5%

Howard

37.6%



**Baltimore City** 

13.8%





**BMC** 

Carroll

1.1%

Harford

4.8%



#### **For More Information**

#### Crystal McDermott | Transportation Planner |

410-732-0500 x1024 | cmcderm@baltometro.org | www.baltometro.org