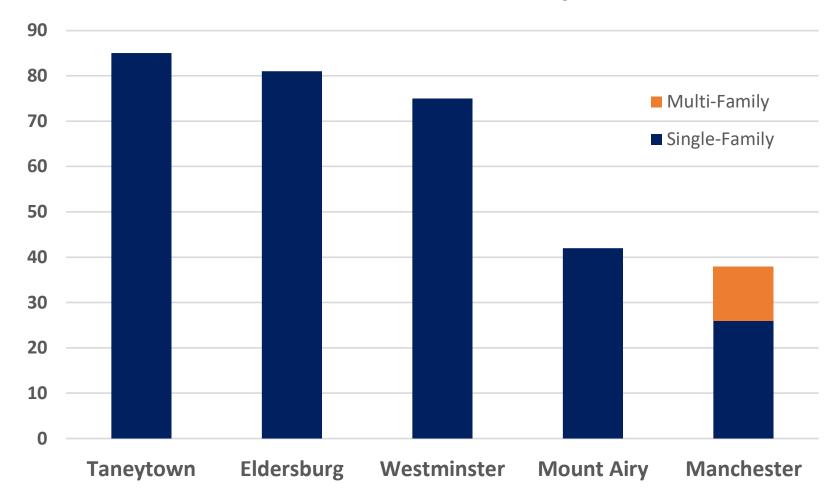

|
| Harford        | 7,087              |
| Howard         | 16,146             |
| Region         | 72,072             |





## **Anne Arundel County**



#### Anne Arundel County 2010-2019 Residential Units Permitted by Type









#### **Anne Arundel County**

# **Top-5 Regional Planning Districts (RPDs) Units Permitted during 2019**













## **Baltimore City**













#### **Baltimore City**

# **Top-5 Regional Planning Districts (RPDs) Units Permitted during 2019**











## **Baltimore County**













#### **Baltimore County**

# **Top-5 Regional Planning Districts (RPDs) Units Permitted during 2019**











#### **Carroll County**













#### **Carroll County**

# **Top-5 Regional Planning Districts (RPDs) Units Permitted during 2019**













## **Harford County**













## **Harford County**

# **Top-5 Regional Planning Districts (RPDs) Units Permitted during 2019**











#### **Howard County**













#### **Howard County**

# **Top-5 Regional Planning Districts (RPDs) Units Permitted during 2019**











## **New Non-Residential Permits Activity 2019**





New Non-Residential Permits Authorized by Use

**Baltimore** 

34.5%

Howard

37.6%



**Baltimore City** 

13.8%





**BMC** 

Carroll

1.1%

Harford

4.8%



#### **For More Information**

#### Crystal McDermott | Transportation Planner |

410-732-0500 x1024 | cmcderm@baltometro.org | www.baltometro.org