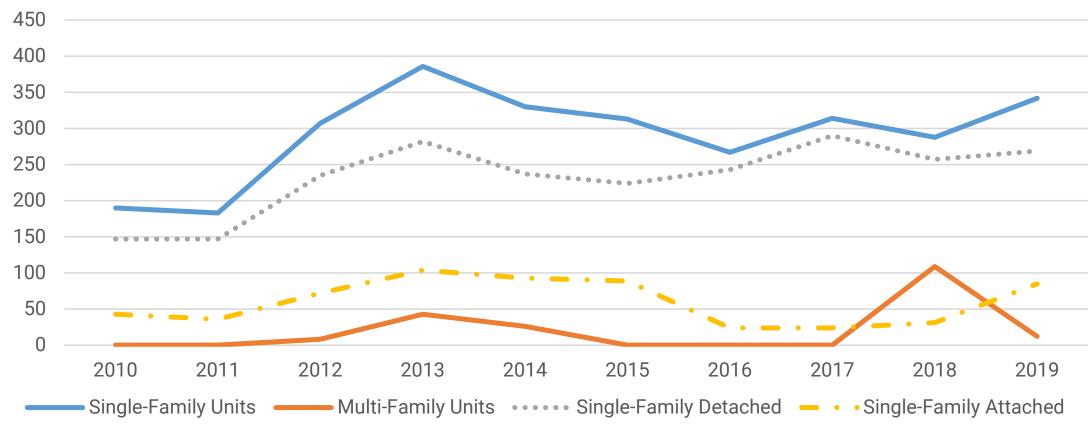

#### Anne Arundel County 2010-2019 Residential Units Permitted by Type

#### **Anne Arundel County**