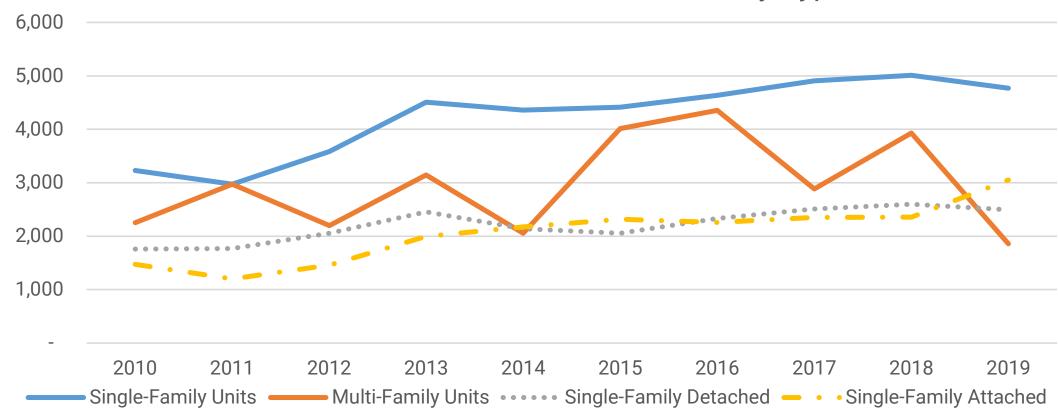

#### **Baltimore Region**

Baltimore Region 2010-2019 Residential Units Permitted by Type

## **Baltimore Region**