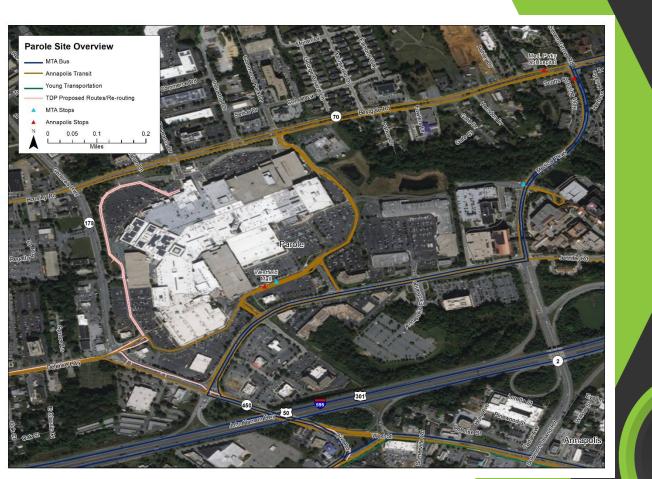

# 

### Anne Arundel County Transportation Center Feasibility Study





BRTB Meeting May 1, 2020 9:45 a.m. Anne Arundel County





### BACKGROUND

- There are a number of services operated by MDOT MTA and the LOTS services - Anne Arundel County, Annapolis Transit, RTA - that serve common locations.
- Short- and long-range plans call for more services that will need to have convenient connections to form a usable County-wide network.
- Anne Arundel County has included an Annapolis/ Parole Intermodal Facility as the #3 Transit Priority in its FY 2019 Priority Letter to MDOT.
- Study purpose is to:
  - Recommend best location
  - Provide conceptual layout



## SITE SELECTION

|                         | Westfield Mall                               | Harry S. Truman                       |
|-------------------------|----------------------------------------------|---------------------------------------|
| Zoning                  | Town Center District                         | Commercial Office, General Commercial |
| Use Adjacent Properties | Retail, Business, Residential                | Business, Residential                 |
| Facility Design         |                                              |                                       |
| <b>Bus Circulation</b>  | Bestgate Rd and Mall Ring Road               | On Site                               |
| Building                | 3,000 SF                                     | 5,000 SF