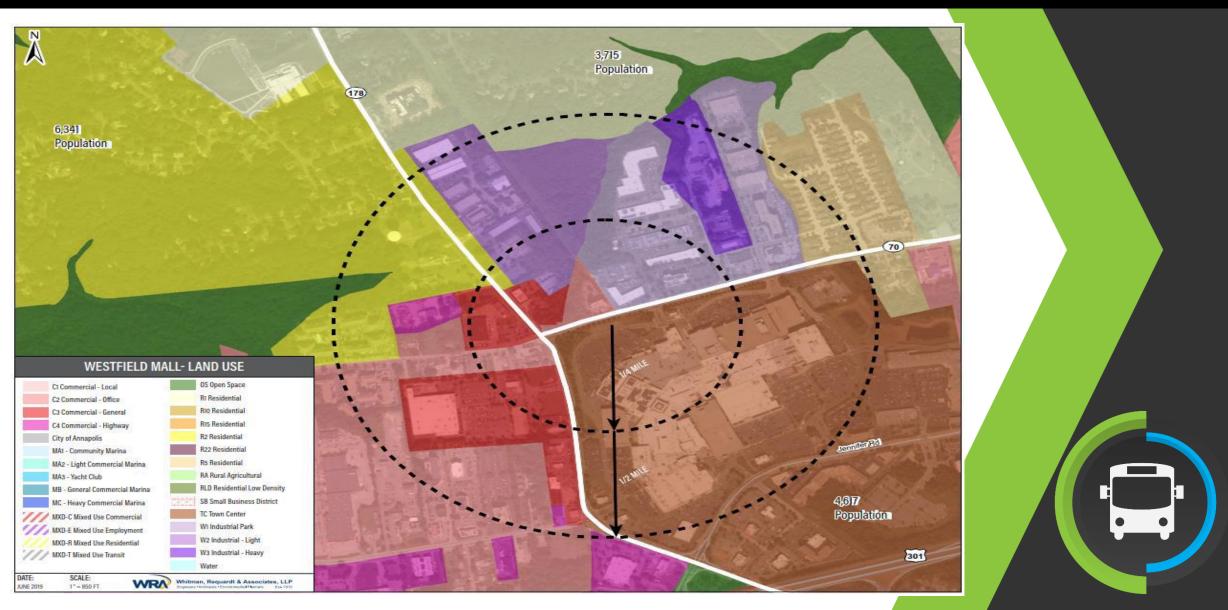

rom Mall                               | 792' from Truman Parkway              |
| Bicycling               | On Road                                      | On Road                               |
| Safety                  | Crosswalks at major intersections            | Crosswalks at Riva Rd.                |
| Vehicle Access          | Generals Highway, Bestgate Rd, Jennifer Road | Harry S. Truman Parkway, Riva Road    |
| Site Considerations     |                                              |                                       |
| Environmental           | None                                         | None                                  |
| Community               | Access 1/4 mile                              | No direct access                      |

### **WESTFIELD MALL-TOD**



### HARRY S. TRUMAN PARK & RIDE-TOD



### **BUILDING CONCEPT**

- Interior waiting
  - 30 to 40 customers
  - Restrooms
  - Customer service
    office
  - Approximately 2,500 square feet





### WESTFIELD MALL



### WESTFIELD MALL

#### ANNAPOLIS TRANSIT CENTER BALTIMORE METROPOLITAN COUNCIL BMC

### WESTFIELD MALL - PLAN



## WESTFIELD MALL

#### ANNAPOLIS TRANSIT CENTER BALTIMORE METROPOLITAN COUNCIL BMC

WESTFIELD MALL - PERSPECTIVE



### HARRY S. TRUMAN PARK & RIDE



## HARRY S. TRUMAN PARK & RIDE



## HARRY S. TRUMAN PARK & RIDE



### **NEXT STEPS**

- Refine plan details
- Continue to engage stakeholders
- Include Annapolis Transit Center concept plan in Anne Arundel County's Parole Growth Management Plan
- Identify and secure funding for
  - Preliminary design
  - Enginee