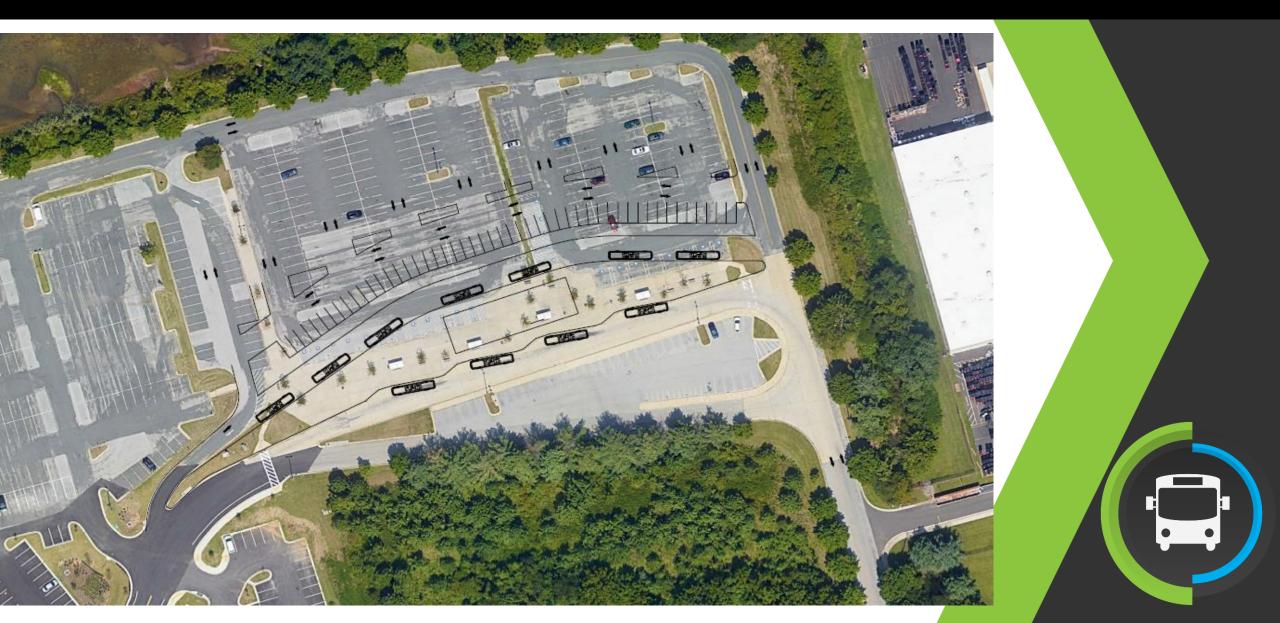

|                                       |
| Environmental           | None                                         | None                                  |
| Community               | Access 1/4 mile                              | No direct access                      |

### **WESTFIELD MALL-TOD**



### HARRY S. TRUMAN PARK & RIDE-TOD



### **BUILDING CONCEPT**

- Interior waiting
  - 30 to 40 customers
  - Restrooms
  - Customer service
    office
  - Approximately 2,500 square feet





### WESTFIELD MALL



### WESTFIELD MALL

#### ANNAPOLIS TRANSIT CENTER BALTIMORE METROPOLITAN COUNCIL BMC

### WESTFIELD MALL - PLAN



## WESTFIELD MALL

#### ANNAPOLIS TRANSIT CENTER BALTIMORE METROPOLITAN COUNCIL BMC

WESTFIELD MALL - PERSPECTIVE



### HARRY S. TRUMAN PARK & RIDE



## HARRY S. TRUMAN PARK & RIDE



## HARRY S. TRUMAN PARK & RIDE



### **NEXT STEPS**

- Refine plan details
- Continue to engage stakeholders
- Include Annapolis Transit Center concept plan in Anne Arundel County's Parole Growth Management Plan
- Identify and secure funding for
  - Preliminary design
  - Engineering
  - Construction



### Thank You!