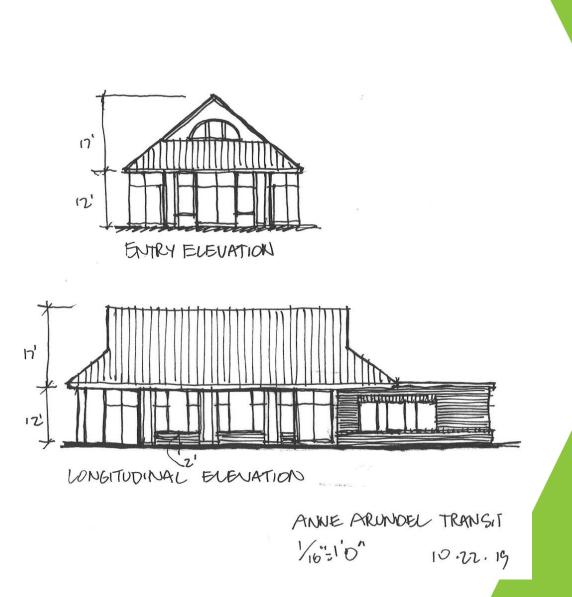

### **BUILDING CONCEPT**

- Interior waiting
  - 30 to 40 customers
  - Restrooms
  - Customer service
    office
  - Approximately 2,500 square feet