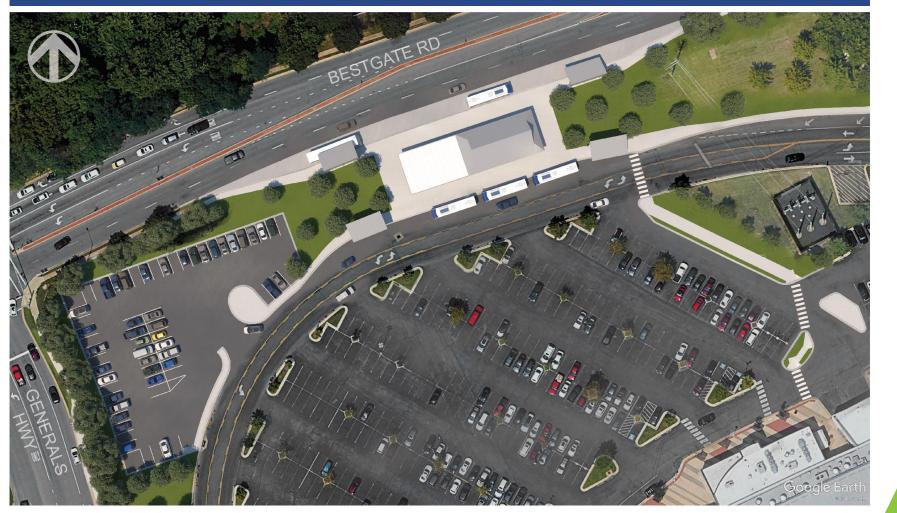

| Generals Highway, Bestgate Rd, Jennifer Road | Harry S. Truman Parkway, Riva Road    |
| Site Considerations     |                                              |                                       |
| Environmental           | None                                         | None                                  |
| Community               | Access 1/4 mile                              | No direct access                      |

### **WESTFIELD MALL-TOD**



### HARRY S. TRUMAN PARK & RIDE-TOD



### **BUILDING CONCEPT**

- Interior waiting
  - 30 to 40 customers
  - Restrooms
  - Customer service
    office
  - Approximately 2,500 square feet





### WESTFIELD MALL



### WESTFIELD MALL

#### ANNAPOLIS TRANSIT CENTER BALTIMORE METROPOLITAN COUNCIL BMC

### WESTFIELD MALL - PLAN



## WESTFIELD MALL

#### ANNAPOLIS TRANSIT CENTER BALTIMORE METROPOLITAN COUNCIL BMC

WESTFIELD MALL - PERSPECTIVE



### HARRY S. TRUMAN PARK & RIDE



## HARRY S. TRUMAN PARK & RIDE



## HARRY S. TRUMAN PARK & RIDE



### **NEXT STEPS**

- Refine plan details
- Continue to engage stakeholders
- Include Annapolis Transit Center concept plan in Anne Arundel County's Parole Growth Management Plan
- Identify and secure funding for
  - Preliminary design
  - Engineering
  - Construction



### Thank You!