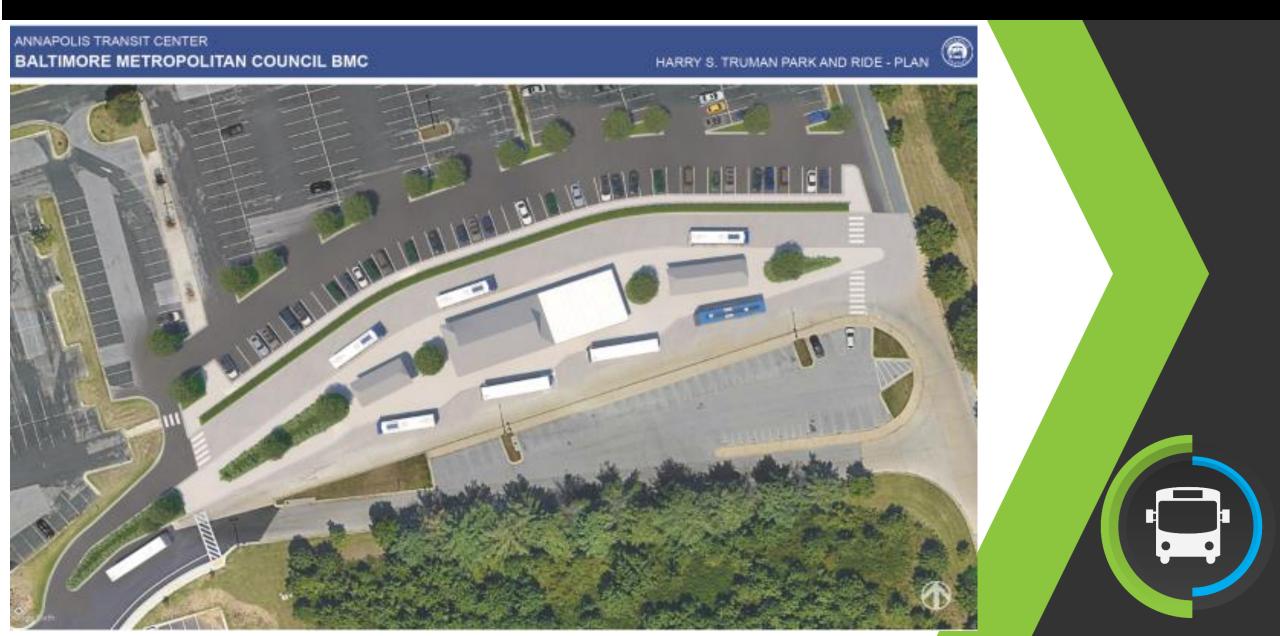

|
| Environmental           | None                                         | None                                  |
| Community               | Access 1/4 mile                              | No direct access                      |

### **WESTFIELD MALL-TOD**



### HARRY S. TRUMAN PARK & RIDE-TOD



### **BUILDING CONCEPT**

- Interior waiting
  - 30 to 40 customers
  - Restrooms
  - Customer service
    office
  - Approximately 2,500 square feet





### WESTFIELD MALL



### WESTFIELD MALL

#### ANNAPOLIS TRANSIT CENTER BALTIMORE METROPOLITAN COUNCIL BMC

### WESTFIELD MALL - PLAN



## WESTFIELD MALL

#### ANNAPOLIS TRANSIT CENTER BALTIMORE METROPOLITAN COUNCIL BMC

WESTFIELD MALL - PERSPECTIVE



### HARRY S. TRUMAN PARK & RIDE



## HARRY S. TRUMAN PARK & RIDE



## HARRY S. TRUMAN PARK & RIDE



### **NEXT STEPS**

- Refine plan details
- Continue to engage stakeholders
- Include Annapolis Transit Center concept plan in Anne Arundel County's Parole Growth Management Plan
- Identify and secure funding for
  - Preliminary design
  - Engineering
  - Construction



### Thank You!