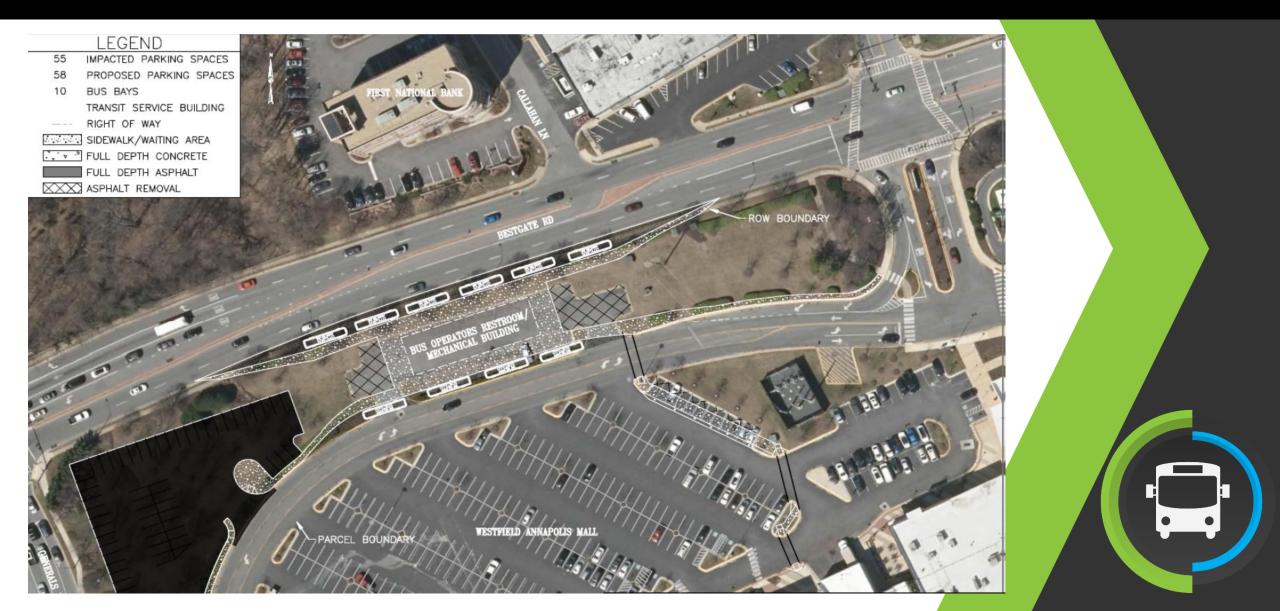

## SITE SELECTION

|                         | Westfield Mall                               | Harry S. Truman                       |
|-------------------------|----------------------------------------------|---------------------------------------|
| Zoning                  | Town Center District                         | Commercial Office, General Commercial |
| Use Adjacent Properties | Retail, Business, Residential                | Business, Residential                 |
| Facility Design         |                                              |                                       |
| <b>Bus Circulation</b>  | Bestgate Rd and Mall Ring Road               | On Site                               |
| Building                | 3,000 SF                                     | 5,000 SF                              |
| TNC/Mobility            | Yes                                          | Yes                                   |
| Parking Capacity        | 58 varies                                    | 800                                   |
| Bus Bays                | 10                                           | 12                                    |
| Bike Storage            | Yes                                          | Yes                                   |
| Expansion Potential     | Yes                                          | Yes                                   |
| Bus Routes              |                                              |                                       |
| Pass Through            | 5                                            | 7                                     |
| Terminal                | 5                                            | None                                  |
| Additional Bus Miles    | 492                                          | 1,546                                 |
| Site Access             |                                              |                                       |
| Walking                 | 300' from Mall                               | 792' from Truman Parkway              |
| Bicycling               | On Road                                      | On Road                               |
| Safety                  | Crosswalks at major intersections            | Crosswalks at Riva Rd.                |
| Vehicle Access          | Generals Highway, Bestgate Rd, Jennifer Road | Harry S. Truman Parkway, Riva Road    |
| Site Considerations     |                                              |                                       |
| Environmental           | None                                         | None                                  |
| Community               | Access 1/4 mile                              | No direct access                      |

### **WESTFIELD MALL-TOD**

### WESTFIELD MALL

### WESTFIELD MALL - PLAN

## WESTFIELD MALL