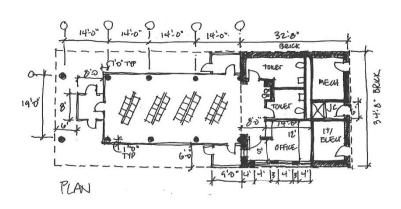

### **BUILDING CONCEPT**

- Interior waiting
  - 30 to 40 customers
  - Restrooms
  - Customer service
    office
  - Approximately 2,500 square feet